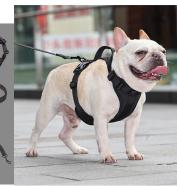

### **PRODUCT SHOT**

PRODUCT DETAILS

Padded handle

Super Light and Breathable

4 adjustable Straps

With soft padded neonprene on our collar