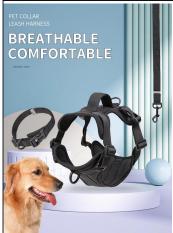

# Super Light and Breathable

### **PRODUCT SHOT**

PRODUCT DETAILS

Padded handle

Super Light and Breathable

4 adjustable Straps

With soft padded neonprene on our collar