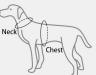

## Size Chart

|      |             | O .          |             |
|------|-------------|--------------|-------------|
| Size | HarnessNeck | HarnessChest | CollarNeck  |
| S    | 10.2"-13.4" | 14.2" -19.7" | 9.1"-12.2"  |
| М    | 13.0"-17.3" | 19.3" -26.4" | 12.6"-16.5" |
| L    | 15.7"-20.5" | 24.4" -37.0" | 16.5"-22.8" |
|      |             |              |             |