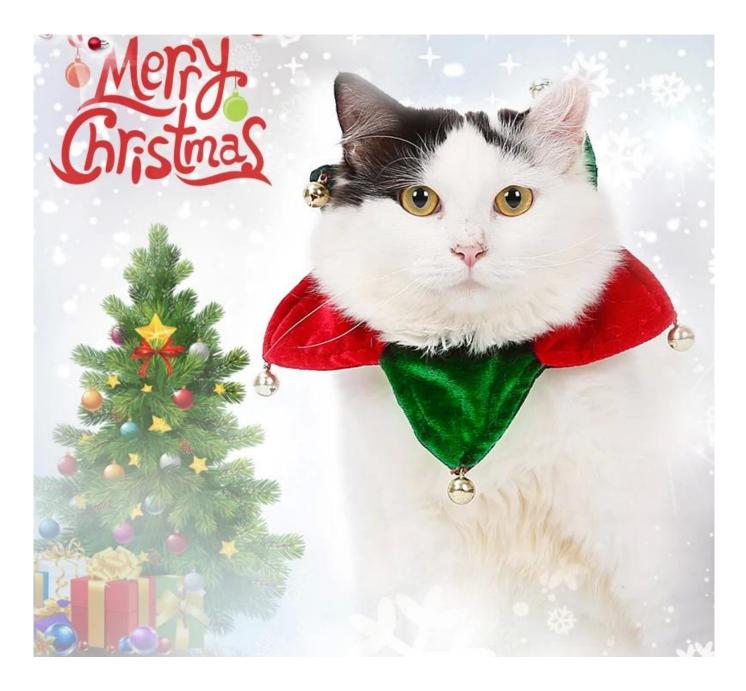

## Have Christmas with your pet.

## Product Features / Features:

- 1. The fabric is fluffy, the hand feel is excellent, and the red color gives the Christmas day atmosphere;
- 2. With six golden bells, it sounds very cute and cute when you run up;
- 3. Use Velcro to fix, convenient and fast;