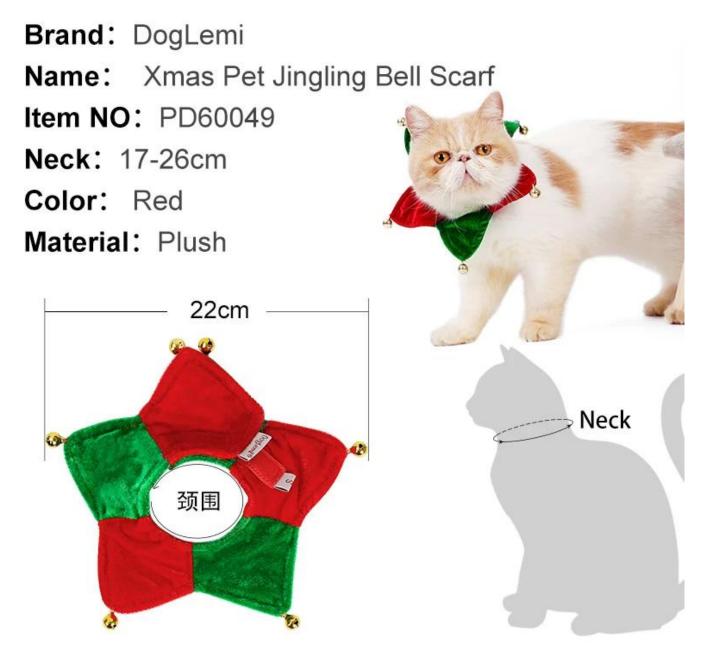

Product information

Fit for neck size 17-26cm

## Product Features / Features:

- 1. The fabric is fluffy, the hand feel is excellent, and the red color gives the Christmas day atmosphere;
- 2. With six golden bells, it sounds very cute and cute when you run up;
- 3. Use Velcro to fix, convenient and fast;