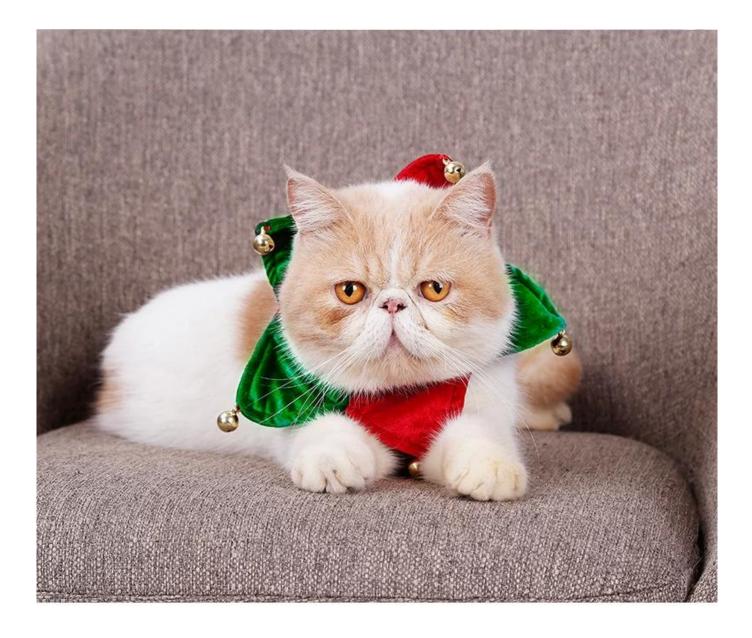

## Have Christmas with your pet.

## Product Features / Features:

- 1. The fabric is fluffy, the hand feel is excellent, and the red color gives the Christmas day atmosphere;
- 2. With six golden bells, it sounds very cute and cute when you run up;
- 3. Use Velcro to fix, convenient and fast;





Product information



Fit for neck size 17-26cm





## DogLemat Model show











## Packing Details

| individual Packing Pic.   | Size | Single Weight(g) | Single Packing Size<br>(L*W*H) CM | PC/ctn | GW/ctn (kg) | Mastercarton Size<br>(L*W*H) CM |
|---------------------------|------|------------------|-----------------------------------|--------|-------------|---------------------------------|
| Hangtag + barcode sticker | U    | 28               | 14*20*2                           | 400    | 12.2        | 29*37*52                        |
| +PP bag                   |      |                  |                                   |        |             |                                 |