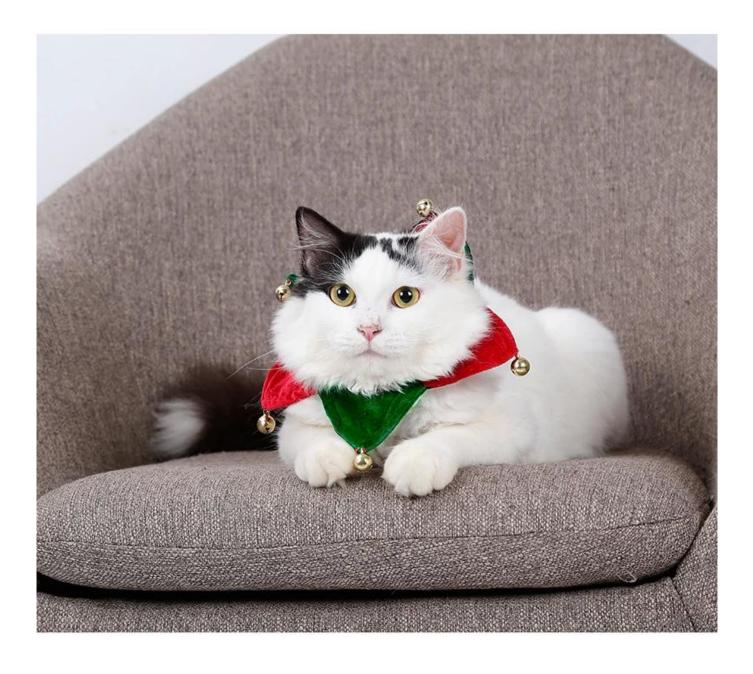

## Have Christmas with your pet.

## Product Features / Features:

- 1. The fabric is fluffy, the hand feel is excellent, and the red color gives the Christmas day atmosphere;
- 2. With six golden bells, it sounds very cute and cute when you run up;
- 3. Use Velcro to fix, convenient and fast;

Product information

Fit for neck size 17-26cm