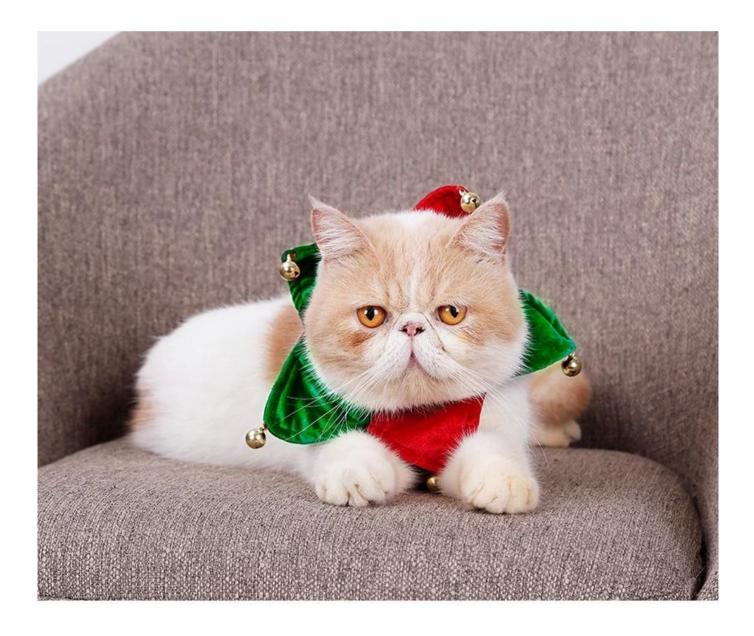

## Have Christmas with your pet.

## Product Features / Features:

- 1. The fabric is fluffy, the hand feel is excellent, and the red color gives the Christmas day atmosphere;
- 2. With six golden bells, it sounds very cute and cute when you run up;
- 3. Use Velcro to fix, convenient and fast;

Product information

Fit for neck size 17-26cm