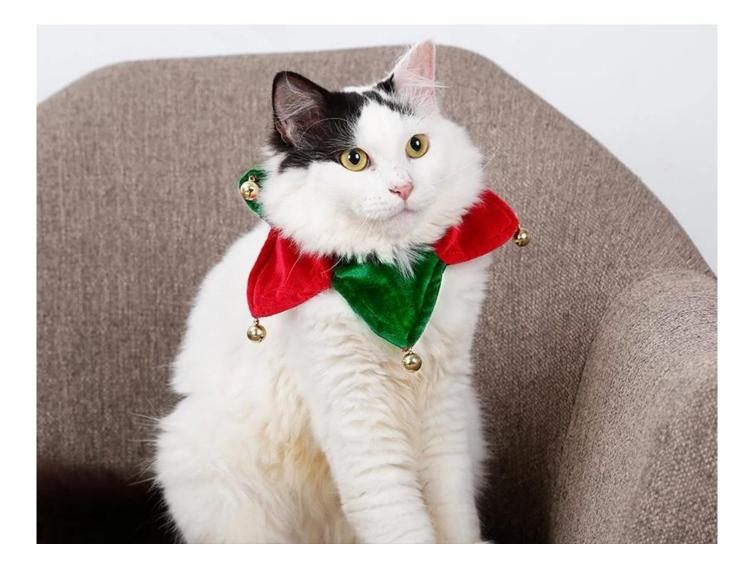

## Have Christmas with your pet.

## Product Features / Features:

- 1. The fabric is fluffy, the hand feel is excellent, and the red color gives the Christmas day atmosphere;
- 2. With six golden bells, it sounds very cute and cute when you run up;
- 3. Use Velcro to fix, convenient and fast;

Product information

Fit for neck size 17-26cm