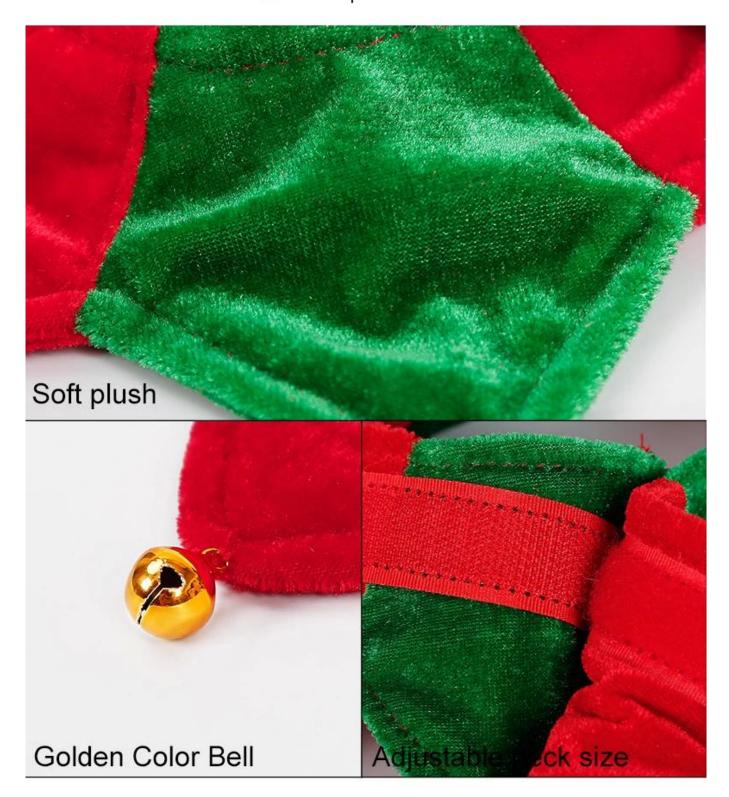

## Product Features / Features:

- 1. The fabric is fluffy, the hand feel is excellent, and the red color gives the Christmas day atmosphere;
- 2. With six golden bells, it sounds very cute and cute when you run up;
- 3. Use Velcro to fix, convenient and fast;