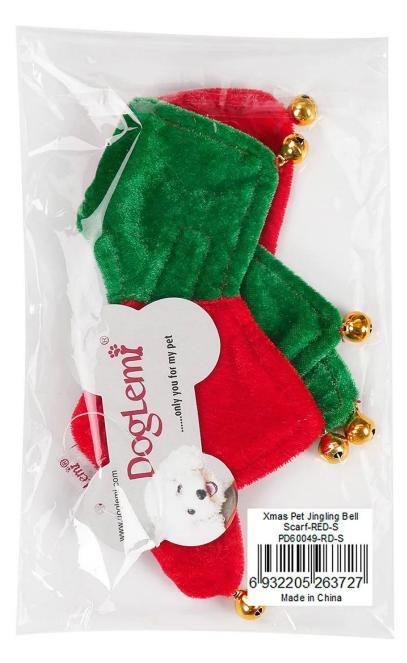

## Product Features / Features:

- 1. The fabric is fluffy, the hand feel is excellent, and the red color gives the Christmas day atmosphere;
- 2. With six golden bells, it sounds very cute and cute when you run up;
- 3. Use Velcro to fix, convenient and fast;

Product information

Fit for neck size 17-26cm