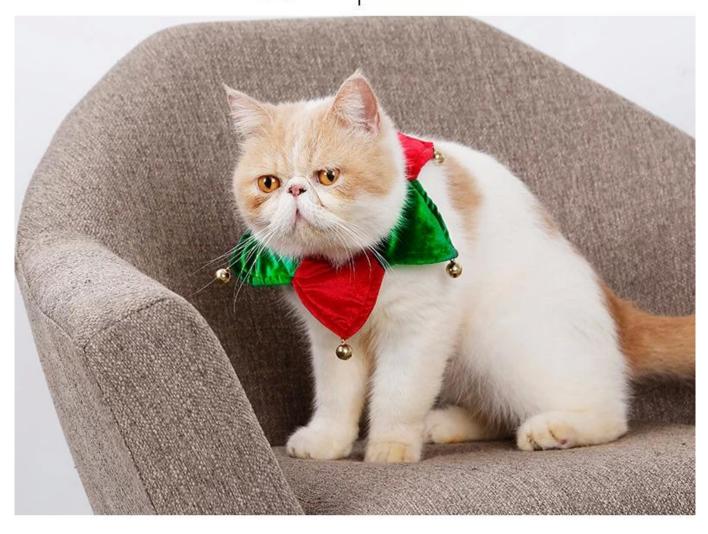

## Have Christmas with your pet.

## Product Features / Features:

- 1. The fabric is fluffy, the hand feel is excellent, and the red color gives the Christmas day atmosphere;
- 2. With six golden bells, it sounds very cute and cute when you run up;
- 3. Use Velcro to fix, convenient and fast;

Product information

Fit for neck size 17-26cm