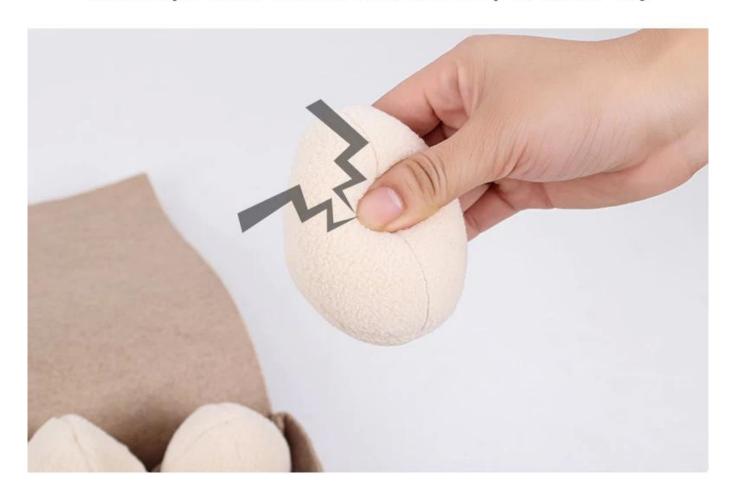

e kibbles or snacks into each egg, or inside each egg cup. Let your dog enjoy searching for them. Relax and release extra energy from your dog.



### Great for playing



## Product information



Brand: DogLemi

Item NO: PD60114

Color: BEIGE

Name: Eggs IQ Puzzle Dog Toy

Size: 11\*6.3\*3 inch

Material: Fleece+Felt

# Details display



# 10mins snuffling ≈ 1 hour running

Snuffle Training \$\\$\\$\\$\\$\\$\\$IQ Training

📽 Have Fun



1.soft fleece



2.eco felt material



3.with squeakers



Design of 8 Eggs toys with 4 different functions inside blind box. during the play with this toy, your dog is trained to open the blind box and hunt for different egg toys.

#### Multi areas for hiding pet treats or foods



#### Soft fleece



#### With squeaker inside can use as pet chew toy



#### Eco felt material



## Model display