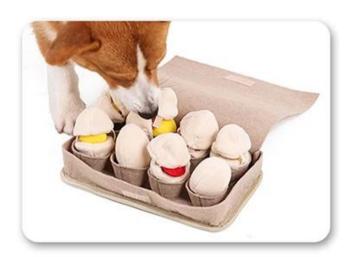

#### Eggs IQ Puzzle Dog Toy

# Eggs IQ Puzzle Dog Toy

Snuffle Training | IQ Training | Have Fun

- 1. IQ Training: Design of 8 Eggs toys with 4 different functions inside blind box。 during the play with this toy, your dog is trained to open the blind box and hunt for different egg toys.
- 2. Snuffling Training: Hide some kibbles or snacks into each egg, or inside each egg cup.Let your dog enjoy searching for them. Relax and release extra energy from your dog.
- 3. Material: with eco friendly felt for the blind box, and soft fleece on eggs toys
- 4. Great for playing, fetching, chewing, or tug of war. Fun addition to your dog's active lifestyle. Keep your dog entertained and safe during playtime with a fun and detailed designed dog toy. Great for small, medium and large dogs.

## Product information

Brand: DogLemi

Item NO: PD60114

Color: BEIGE

Name: Eggs IQ Puzzle Dog Toy

Size: 11\*6.3\*3 inch

Material: Fleece+Felt