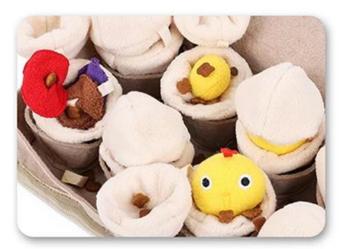

#### **Function / Function:**

during the play with this toy , your dog is trained to open the blind box and hunt for different egg toys.

2. Snuffling Training: Hide some kibbles or snacks into each egg, or inside each egg cup.

# Eggs IQ Puzzle Dog Toy

Snuffle Training | IQ Training | Have Fun

- 1. IQ Training: Design of 8 Eggs toys with 4 different functions inside blind box。 during the play with this toy, your dog is trained to open the blind box and hunt for different egg toys.
- 2. Snuffling Training: Hide some kibbles or snacks into each egg, or inside each egg cup.Let your dog enjoy searching for them. Relax and release extra energy from your dog.
- 3. Material: with eco friendly felt for the blind box, and soft fleece on eggs toys
- 4. Great for playing, fetching, chewing, or tug of war. Fun addition to your dog's active lifestyle. Keep your dog entertained and safe during playtime with a fun and detailed designed dog toy. Great for small, medium and large dogs.

# 10mins snuffling ≈ 1 hour running

Snuffle Training \$\\$\\$\\$\\$\\$\\$IQ Training

📽 Have Fun

1.soft fleece

2.eco felt material

3.with squeakers

Design of 8 Eggs toys with 4 different functions inside blind box. during the play with this toy, your dog is trained to open the blind box and hunt for different egg toys.