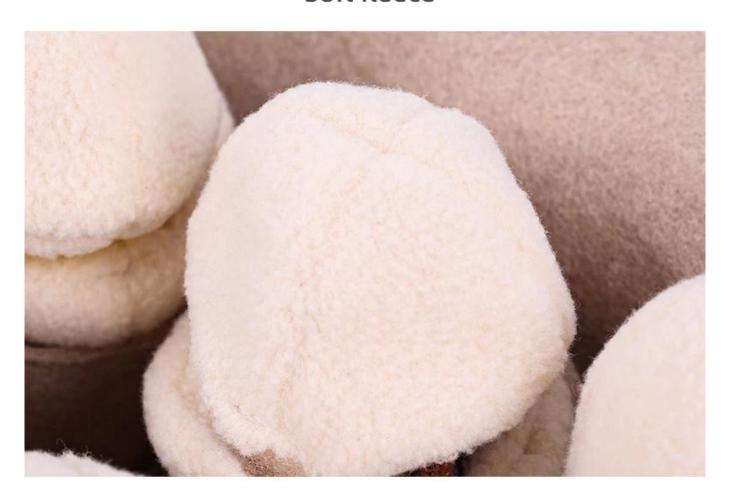

with 4 different functions inside blind box

Hide some kibbles or snacks into each egg, or inside each egg cup. Let your dog enjoy searching for them. Relax and release extra energy from your dog.



### Great for playing



## Product information



Brand: DogLemi

Item NO: PD60114

Color: BEIGE

Name: Eggs IQ Puzzle Dog Toy

Size: 11\*6.3\*3 inch

Material: Fleece+Felt

# Details display



# 10mins snuffling ≈ 1 hour running

Snuffle Training \$\\$\\$\\$\\$\\$\\$IQ Training

📽 Have Fun



1.soft fleece



2.eco felt material



3.with squeakers



Design of 8 Eggs toys with 4 different functions inside blind box. during the play with this toy, your dog is trained to open the blind box and hunt for different egg toys.

#### Multi areas for hiding pet treats or foods



#### Soft fleece



#### With squeaker inside can use as pet chew toy



#### Eco felt material



## Model display