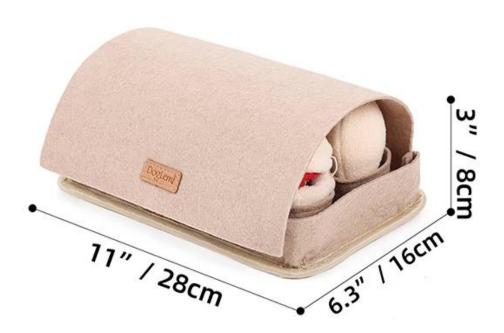

## Product information

Brand: DogLemi

Item NO: PD60114

Color: BEIGE

Name: Eggs IQ Puzzle Dog Toy

Size: 11\*6.3\*3 inch

Material: Fleece+Felt