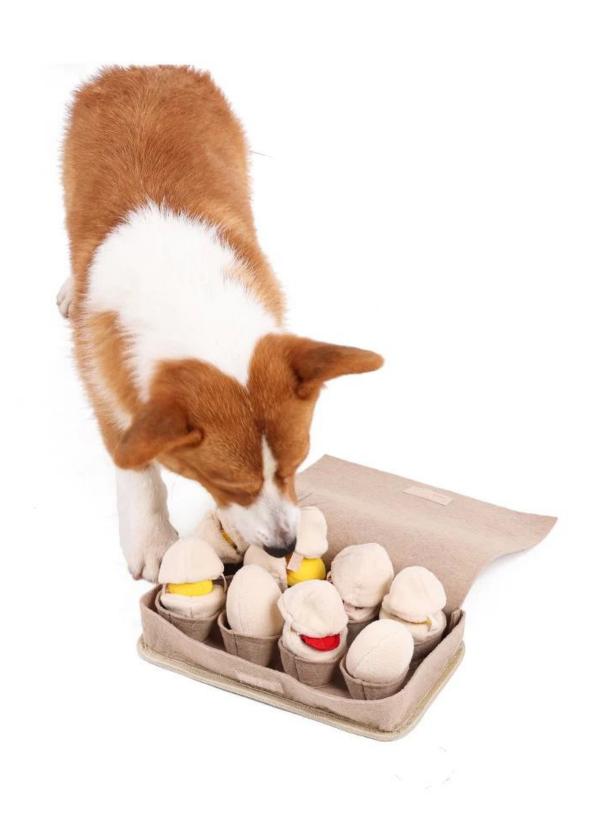

#### Eggs IQ Puzzle Dog Toy

#### **Function / Function:**

during the play with this toy , your dog is trained to open the blind box and hunt for different egg toys.

2. Snuffling Training: Hide some kibbles or snacks into each egg, or inside each egg cup.

Let your dog enjoy searching for them. Relax and release extra energy from your dog.

- 3. Material: with eco friendly felt for the blind box, and soft fleece on eggs toys
- 4. Great for playing, fetching, chewing, or tug of war. Fun addition to your dog's active lifestyle.

# Eggs IQ Puzzle Dog Toy

Snuffle Training | IQ Training | Have Fun

- 1. IQ Training: Design of 8 Eggs toys with 4 different functions inside blind box。 during the play with this toy, your dog is trained to open the blind box and hunt for different egg toys.
- 2. Snuffling Training: Hide some kibbles or snacks into each egg, or inside each egg cup.Let your dog enjoy searching for them. Relax and release extra energy from your dog.
- 3. Material: with eco friendly felt for the blind box, and soft fleece on eggs toys
- 4. Great for playing, fetching, chewing, or tug of war. Fun addition to your dog's active lifestyle. Keep your dog entertained and safe during playtime with a fun and detailed designed dog toy. Great for small, medium and large dogs.