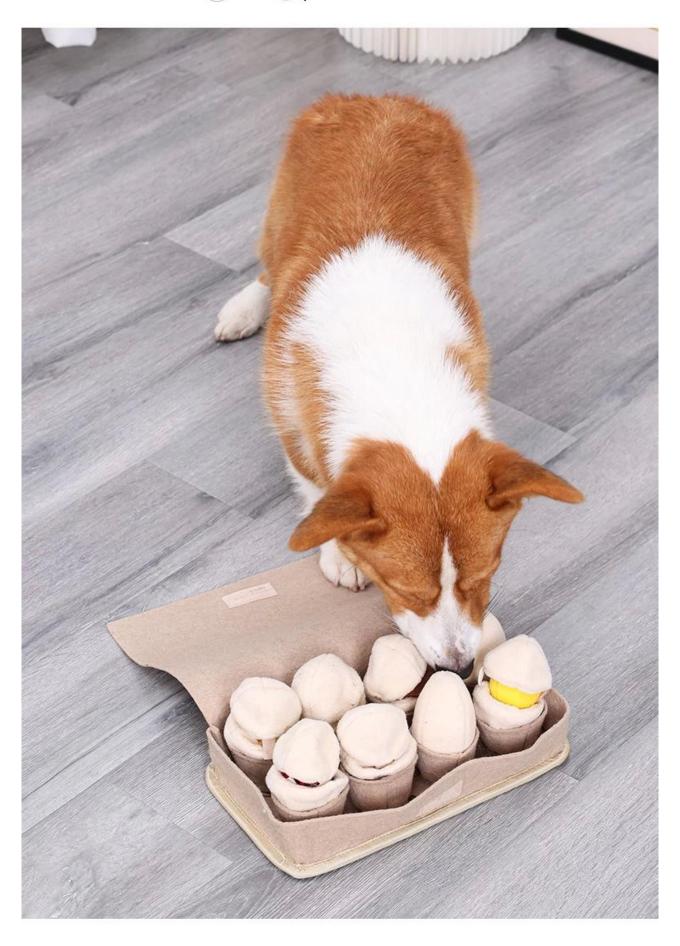

ach egg cup. Let your dog enjoy searching for them. Relax and release extra energy from your dog.



### Great for playing



## Product information



Brand: DogLemi

Item NO: PD60114

Color: BEIGE

Name: Eggs IQ Puzzle Dog Toy

Size: 11\*6.3\*3 inch

Material: Fleece+Felt

# Details display



# 10mins snuffling ≈ 1 hour running

Snuffle Training \$\\$\\$\\$\\$\\$\\$IQ Training

📽 Have Fun



1.soft fleece



2.eco felt material



3.with squeakers



Design of 8 Eggs toys with 4 different functions inside blind box. during the play with this toy, your dog is trained to open the blind box and hunt for different egg toys.

#### Multi areas for hiding pet treats or foods



#### Soft fleece



#### With squeaker inside can use as pet chew toy



#### Eco felt material



## Model display