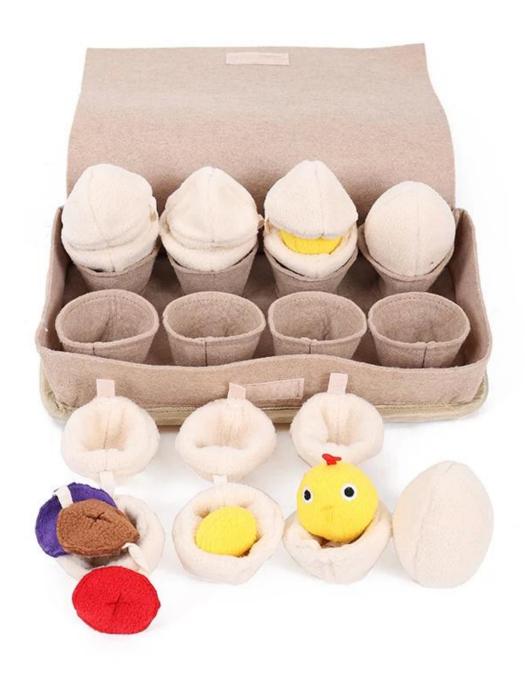

#### Eggs IQ Puzzle Dog Toy

#### **Function / Function:**

during the play with this toy , your dog is trained to open the blind box and hunt for different egg toys.

2. Snuffling Training: Hide some kibbles or snacks into each egg, or inside each egg cup.

# Eggs IQ Puzzle Dog Toy

Snuffle Training | IQ Training | Have Fun

- 1. IQ Training: Design of 8 Eggs toys with 4 different functions inside blind box。 during the play with this toy, your dog is trained to open the blind box and hunt for different egg toys.
- 2. Snuffling Training: Hide some kibbles or snacks into each egg, or inside each egg cup.Let your dog enjoy searching for them. Relax and release extra energy from your dog.
- 3. Material: with eco friendly felt for the blind box, and soft fleece on eggs toys
- 4. Great for playing, fetching, chewing, or tug of war. Fun addition to your dog's active lifestyle. Keep your dog entertained and safe during playtime with a fun and detailed designed dog toy. Great for small, medium and large dogs.

### How to use Snuffle toys

1. Hide the food

2.Press squeakers

3.Let the dog play

4.Design of 8 Eggs toys with 4 different functions inside blind box

Hide some kibbles or snacks into each egg, or inside each egg cup. Let your dog enjoy searching for them. Relax and release extra energy from your dog.

## Product information

Brand: DogLemi

Item NO: PD60114

Color: BEIGE

Name: Eggs IQ Puzzle Dog Toy

Size: 11\*6.3\*3 inch

Material: Fleece+Felt