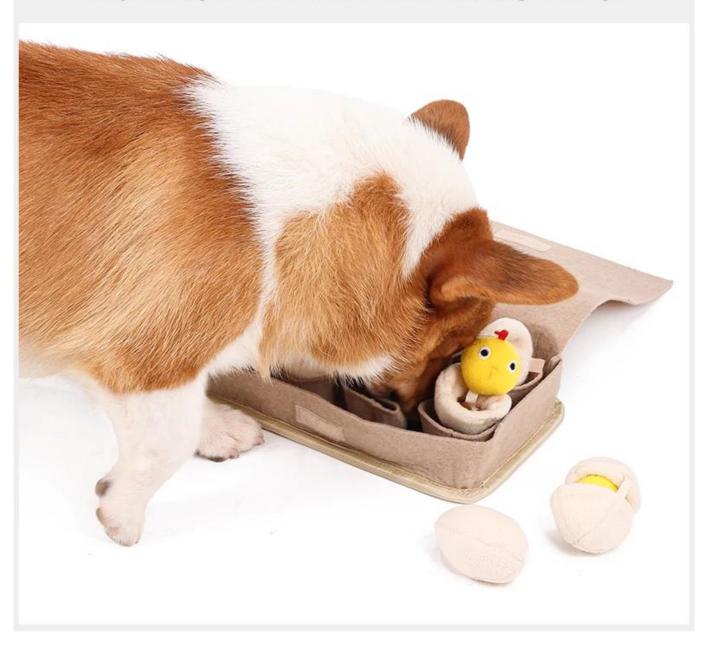

## **Snuffle Training**

with multiple pockets in this toy for hidding pet foods or treats for your dog to do the nosework for snuffling training .

### How to use Snuffle toys

1. Hide the food

2.Press squeakers

3.Let the dog play

4.Design of 8 Eggs toys with 4 different functions inside blind box

Hide some kibbles or snacks into each egg, or inside each egg cup. Let your dog enjoy searching for them. Relax and release extra energy from your dog.

#### Multi areas for hiding pet treats or foods