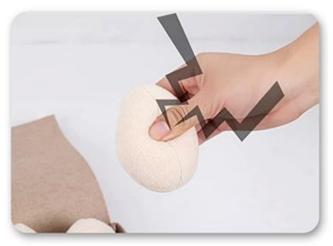

#### With squeaker inside can use as pet chew toy

### How to use Snuffle toys

1. Hide the food

2.Press squeakers

3.Let the dog play

4.Design of 8 Eggs toys with 4 different functions inside blind box

Hide some kibbles or snacks into each egg, or inside each egg cup. Let your dog enjoy searching for them. Relax and release extra energy from your dog.