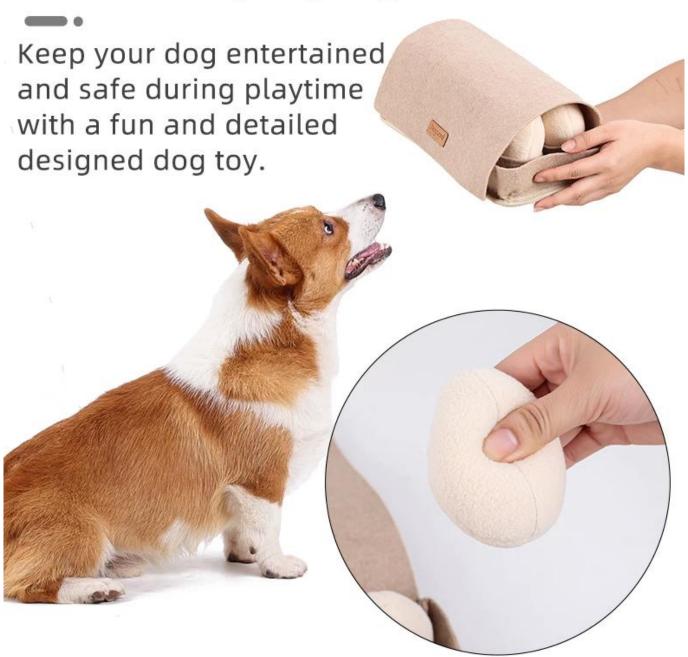

# Eggs IQ Puzzle Dog Toy

Snuffle Training | IQ Training | Have Fun

- 1. IQ Training: Design of 8 Eggs toys with 4 different functions inside blind box。 during the play with this toy, your dog is trained to open the blind box and hunt for different egg toys.
- 2. Snuffling Training: Hide some kibbles or snacks into each egg, or inside each egg cup.Let your dog enjoy searching for them. Relax and release extra energy from your dog.
- 3. Material: with eco friendly felt for the blind box, and soft fleece on eggs toys
- 4. Great for playing, fetching, chewing, or tug of war. Fun addition to your dog's active lifestyle. Keep your dog entertained and safe during playtime with a fun and detailed designed dog toy. Great for small, medium and large dogs.

#### ls your dog bored at home?

01 Melancholy

02 Unintelligent

03 Destroy furniture