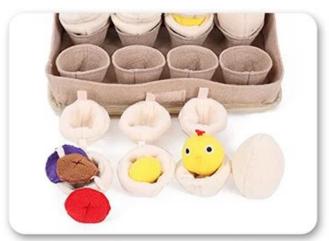

#### **Function / Function:**

during the play with this toy , your dog is trained to open the blind box and hunt for different egg toys.

2. Snuffling Training: Hide some kibbles or snacks into each egg, or inside each egg cup.

# Eggs IQ Puzzle Dog Toy

Snuffle Training | IQ Training | Have Fun

- 1. IQ Training: Design of 8 Eggs toys with 4 different functions inside blind box。 during the play with this toy, your dog is trained to open the blind box and hunt for different egg toys.
- 2. Snuffling Training: Hide some kibbles or snacks into each egg, or inside each egg cup.Let your dog enjoy searching for them. Relax and release extra energy from your dog.
- 3. Material: with eco friendly felt for the blind box, and soft fleece on eggs toys
- 4. Great for playing, fetching, chewing, or tug of war. Fun addition to your dog's active lifestyle. Keep your dog entertained and safe during playtime with a fun and detailed designed dog toy. Great for small, medium and large dogs.

### How to use Snuffle toys

1. Hide the food

2.Press squeakers

3.Let the dog play

4.Design of 8 Eggs toys with 4 different functions inside blind box

Hide some kibbles or snacks into each egg, or inside each egg cup. Let your dog enjoy searching for them. Relax and release extra energy from your dog.