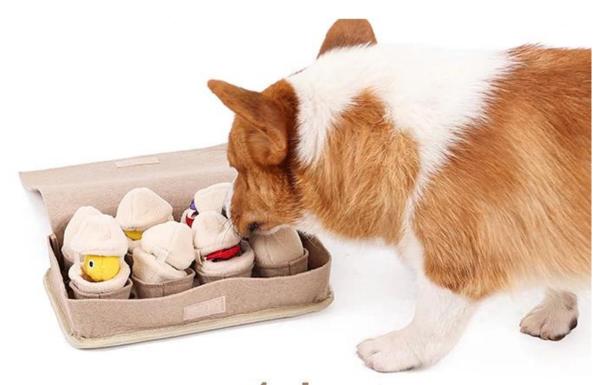

#### **Function / Function:**

during the play with this toy , your dog is trained to open the blind box and hunt for different egg toys.

2. Snuffling Training: Hide some kibbles or snacks into each egg, or inside each egg cup.

Let your dog enjoy searching for them. Relax and release extra energy from your dog.

- 3. Material: with eco friendly felt for the blind box, and soft fleece on eggs toys
- 4. Great for playing, fetching, chewing, or tug of war. Fun addition to your dog's active lifestyle.

## **Snuffle Training**

with multiple pockets in this toy for hidding pet foods or treats for your dog to do the nosework for snuffling training .

### How to use Snuffle toys

1. Hide the food

2.Press squeakers

3.Let the dog play

4.Design of 8 Eggs toys with 4 different functions inside blind box

Hide some kibbles or snacks into each egg, or inside each egg cup. Let your dog enjoy searching for them. Relax and release extra energy from your dog.