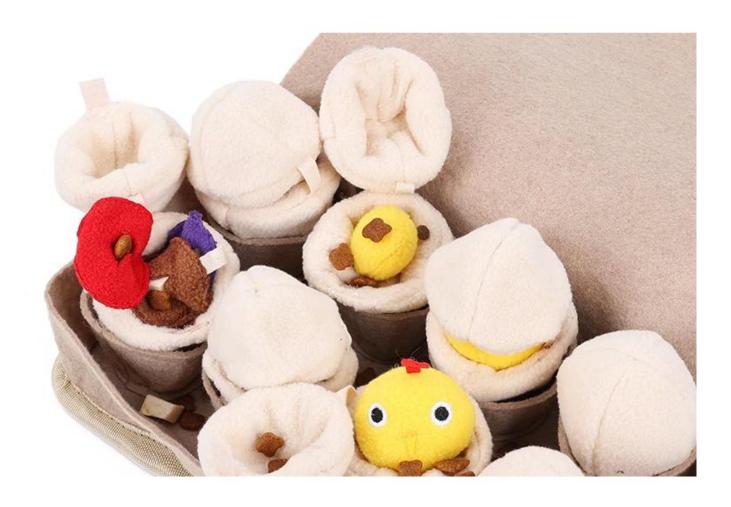

## **Snuffle Training**

with multiple pockets in this toy for hidding pet foods or treats for your dog to do the nosework for snuffling training .

#### Multi areas for hiding pet treats or foods