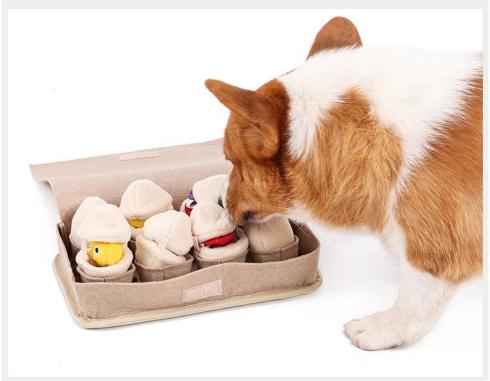

#### Eggs IQ Puzzle Dog Toy

#### **Function / Function:**

during the play with this toy , your dog is trained to open the blind box and hunt for different egg toys.

2. Snuffling Training: Hide some kibbles or snacks into each egg, or inside each egg cup.

Let your dog enjoy searching for them. Relax and release extra energy from your dog.

- 3. Material: with eco friendly felt for the blind box, and soft fleece on eggs toys
- 4. Great for playing, fetching, chewing, or tug of war. Fun addition to your dog's active lifestyle.

# Eggs IQ Puzzle Dog Toy

Snuffle Training | IQ Training | Have Fun

- 1. IQ Training: Design of 8 Eggs toys with 4 different functions inside blind box。 during the play with this toy, your dog is trained to open the blind box and hunt for different egg toys.
- 2. Snuffling Training: Hide some kibbles or snacks into each egg, or inside each egg cup.Let your dog enjoy searching for them. Relax and release extra energy from your dog.
- 3. Material: with eco friendly felt for the blind box, and soft fleece on eggs toys
- 4. Great for playing, fetching, chewing, or tug of war. Fun addition to your dog's active lifestyle. Keep your dog entertained and safe during playtime with a fun and detailed designed dog toy. Great for small, medium and large dogs.

### How to use Snuffle toys

1. Hide the food

2.Press squeakers

3.Let the dog play

4.Design of 8 Eggs toys with 4 different functions inside blind box

Hide some kibbles or snacks into each egg, or inside each egg cup. Let your dog enjoy searching for them. Relax and release extra energy from your dog.