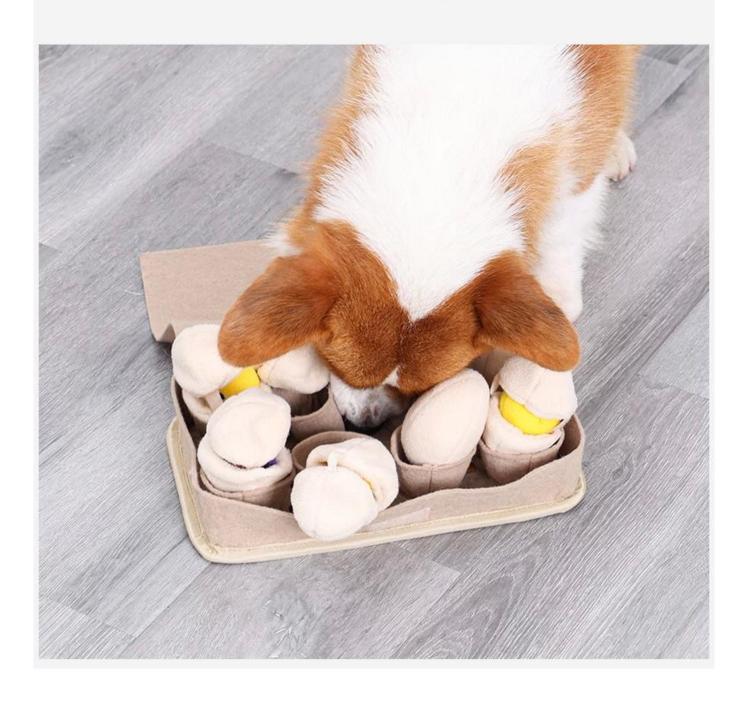

ertained and safe during playtime with a fun and detailed designed dog toy. Great for small, medium and large dogs.

#### ls your dog bored at home?



01 Melancholy



02 Unintelligent



03 Destroy furniture



### Why your dogs love to snuffle?

- SNUFFLE TRAINING
- TWO TOYS IN ONE
- MATERIAL

- MULTI FUNCTIONS
- IQ TRAINING



## **Snuffle Training**

with multiple pockets in this toy for hidding pet foods or treats for your dog to do the nosework for snuffling training .



### How to use Snuffle toys



1. Hide the food



2.Press squeakers



3.Let the dog play



4.Design of 8 Eggs toys with 4 different functions inside blind box

Hide some kibbles or snacks into each egg, or inside each egg cup. Let your dog enjoy searching for them. Relax and release extra energy from your dog.



### Great for playing



## Product information



Brand: DogLemi

Item NO: PD60114

Color: BEIGE

Name: Eggs IQ Puzzle Dog Toy

Size: 11\*6.3\*3 inch

Material: Fleece+Felt

# Details display



# 10mins snuffling ≈ 1 hour running

Snuffle Training \$\\$\\$\\$\\$\\$\\$IQ Training

📽 Have Fun



1.soft fleece



2.eco felt material



3.with squeakers



Design of 8 Eggs toys with 4 different functions inside blind box. during the play with this toy, your dog is trained to open the blind box and hunt for different egg toys.

#### Multi areas for hiding pet treats or foods



#### Soft fleece



#### With squeaker inside can use as pet chew toy



#### Eco felt material



## Model display