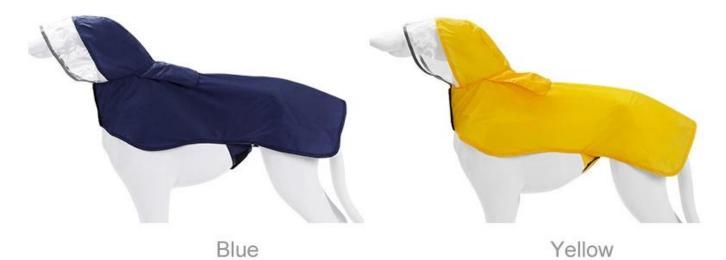

Product information

Brand: DogLemi Name: Classic dog raincoat Item NO: PD10028 Size: XS,S,M,L,XL,2XL,3XL Colors: yellow, blue Material: Nylon

| Size(CM) | Neck  | Chest | Length |
|----------|-------|-------|--------|
| XS       | 32-35 | 35-42 | 27     |
| S        | 34-39 | 38-48 | 31     |
| Μ        | 38-42 | 42-55 | 34.5   |
| L        | 44-48 | 50-62 | 40.5   |
| XL       | 50-54 | 56-65 | 50     |
| 2XL      | 55-60 | 70-82 | 60     |
| 3XL      | 68-72 | 80-92 | 71     |