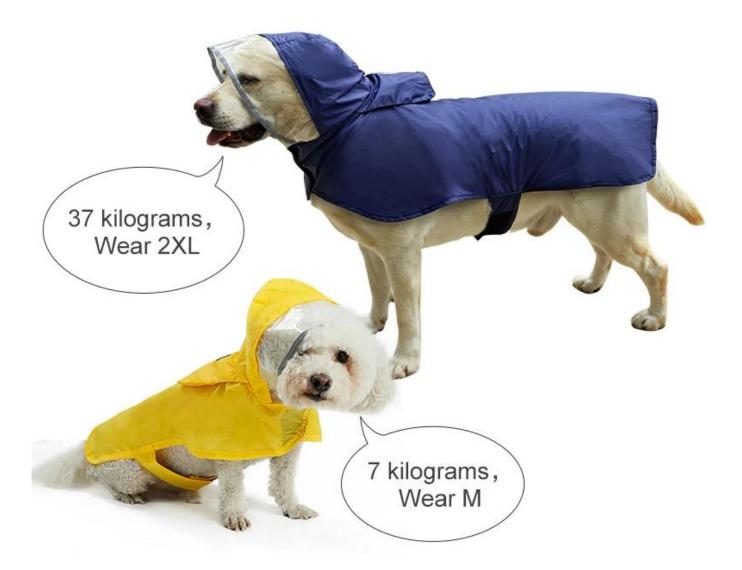

## 7 different sizes, 2.5-40 kilograms of dogs can be worn

(Please choose the size according to the neck and chest of the dog)

Product information

Brand: DogLemi Name: Classic dog raincoat Item NO: PD10028 Size: XS,S,M,L,XL,2XL,3XL Colors: yellow, blue Material: Nylon

| Size(CM) | Neck  | Chest | Length |
|----------|-------|-------|--------|
| XS       | 32-35 | 35-42 | 27     |
| S        | 34-39 | 38-48 | 31     |
| Μ        | 38-42 | 42-55 | 34.5   |
| L        | 44-48 | 50-62 | 40.5   |
| XL       | 50-54 | 56-65 | 50     |
| 2XL      | 55-60 | 70-82 | 60     |
| 3XL      | 68-72 | 80-92 | 71     |