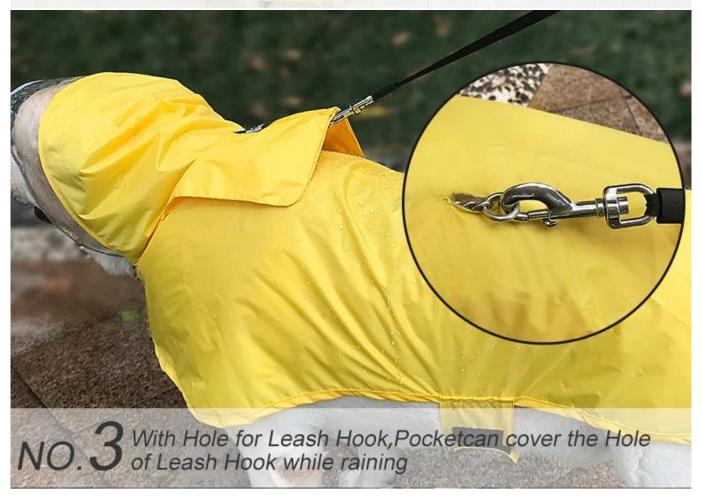

3. The edge of the hat is covered with a high-gloss reflective cloth, which is safer in rainy weather and night travel.

4. The small pocket part of the clothes can cover the buttonhole when used to prevent water seepage; it is the storage bag of the product when not in use.