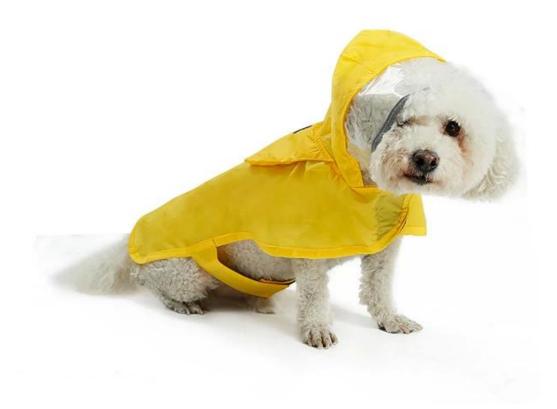

#### Product Features / Features:

1. The fabric is a nylon breathable breathable and moisture permeable coating. The material is light and thin, 100% waterproof.

2. The hat part is transparent EVA, even if it rains, it will not hinder the pet's sight.