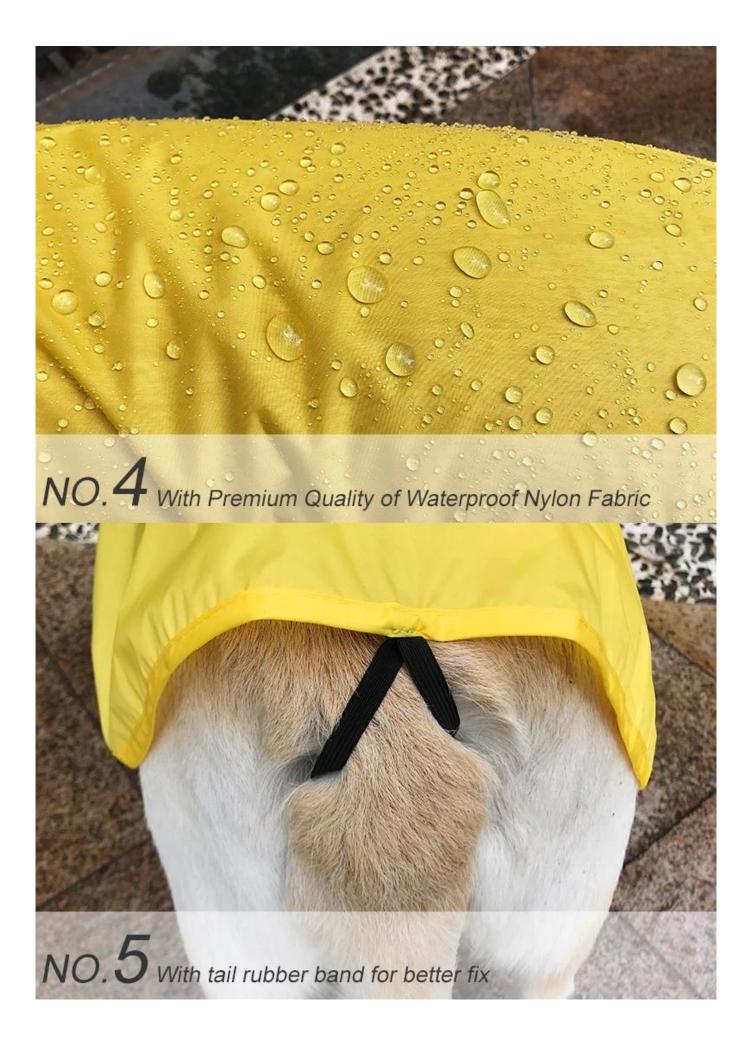

5. L-XXXL, the tail has a small tightness, hooking the tail of the dogBar, to prevent the windbreaker from being blown up and drench the dog.