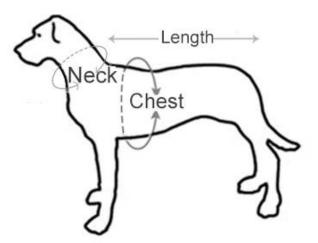

## 7 different sizes, 2.5-40 kilograms of dogs can be worn

(Please choose the size according to the neck and chest of the dog)

Product information

Brand: DogLemi Name: Classic dog raincoat Item NO: PD10028 Size: XS,S,M,L,XL,2XL,3XL Colors: yellow, blue Material: Nylon

| Size(CM) | Neck  | Chest | Length |
|----------|-------|-------|--------|
| XS       | 32-35 | 35-42 | 27     |
| S        | 34-39 | 38-48 | 31     |
| Μ        | 38-42 | 42-55 | 34.5   |
| L        | 44-48 | 50-62 | 40.5   |
| XL       | 50-54 | 56-65 | 50     |
| 2XL      | 55-60 | 70-82 | 60     |
| 3XL      | 68-72 | 80-92 | 71     |