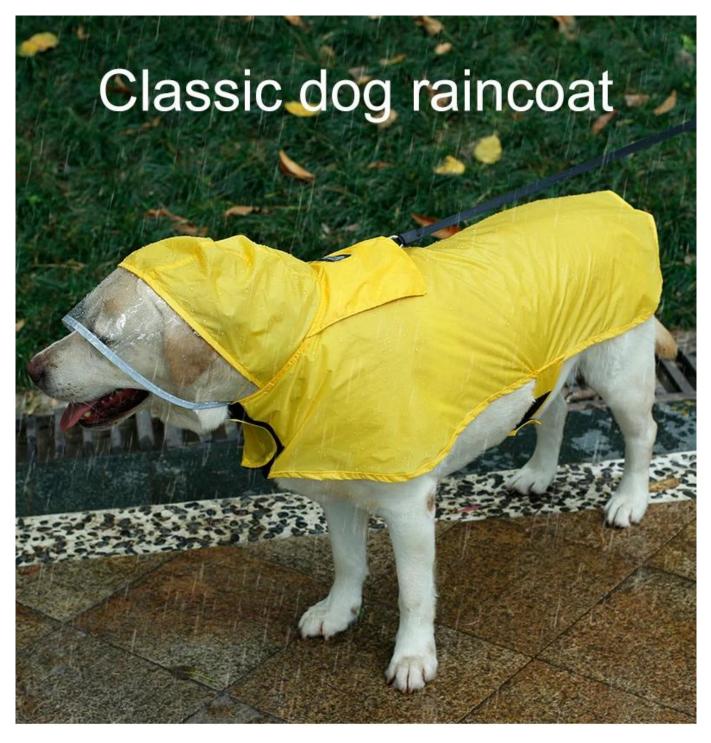

### a raincoat that does not block the sight of the pet when it rains

#### Product Features / Features:

1. The fabric is a nylon breathable breathable and moisture permeable coating. The material is light and thin, 100% waterproof.

2. The hat part is transparent EVA, even if it rains, it will not hinder the pet's sight.

3. The edge of the hat is covered with a high-gloss reflective cloth, which is safer in rainy weather and night travel.

4. The small pocket part of the clothes can cover the buttonhole when used to prevent water seepage; it is the storage bag of the product when not in use.