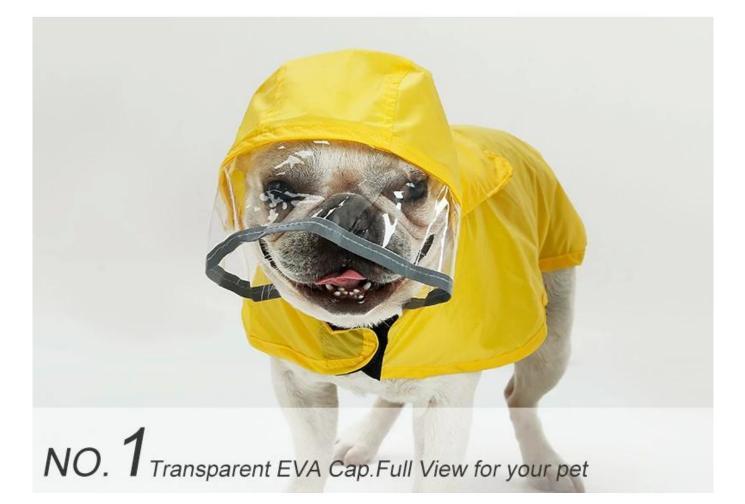

#### Product Features / Features:

1. The fabric is a nylon breathable breathable and moisture permeable coating. The material is light and thin, 100% waterproof.

2. The hat part is transparent EVA, even if it rains, it will not hinder the pet's sight.