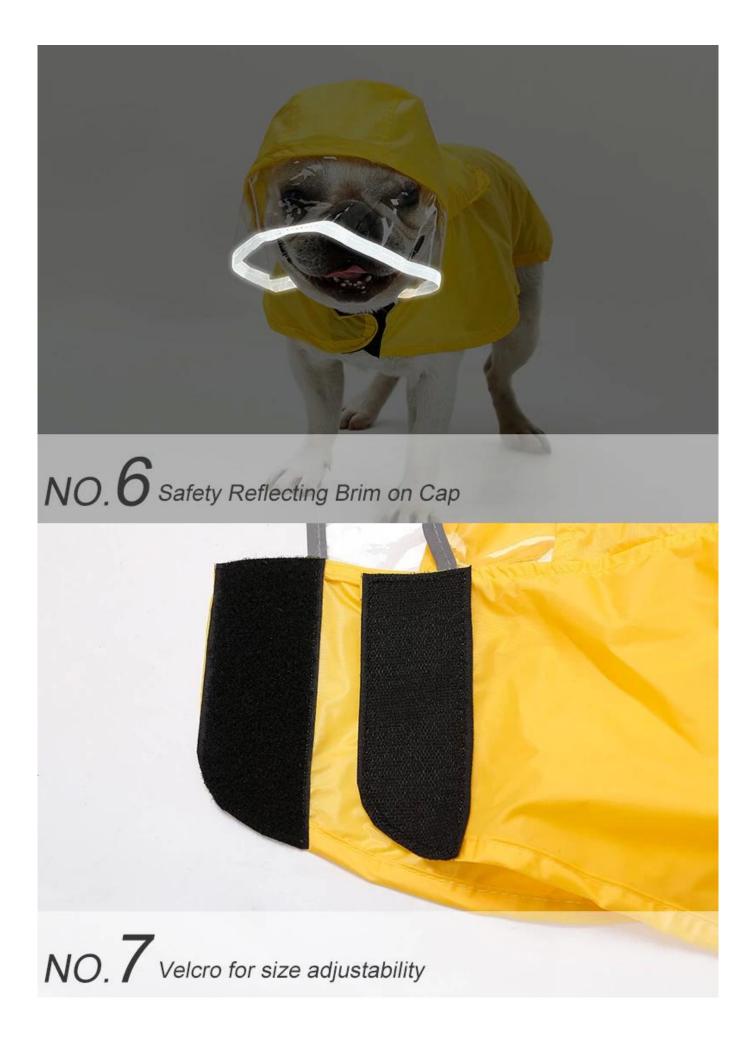

3. The edge of the hat is covered with a high-gloss reflective cloth, which is safer in rainy weather and night travel.

4. The small pocket part of the clothes can cover the buttonhole when used to prevent water seepage; it is the storage bag of the product when not in use.

5 Velcro for size adjustability

Waterproof Nylon Fabric

NO.2 Small Pocket on Top to have this raincoat foldable into pocket and portable