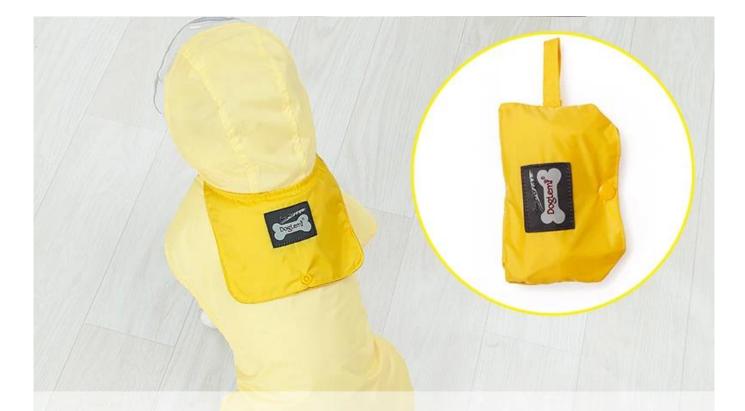

5 Velcro for size adjustability

Waterproof Nylon Fabric

NO.2 Small Pocket on Top to have this raincoat foldable into pocket and portable