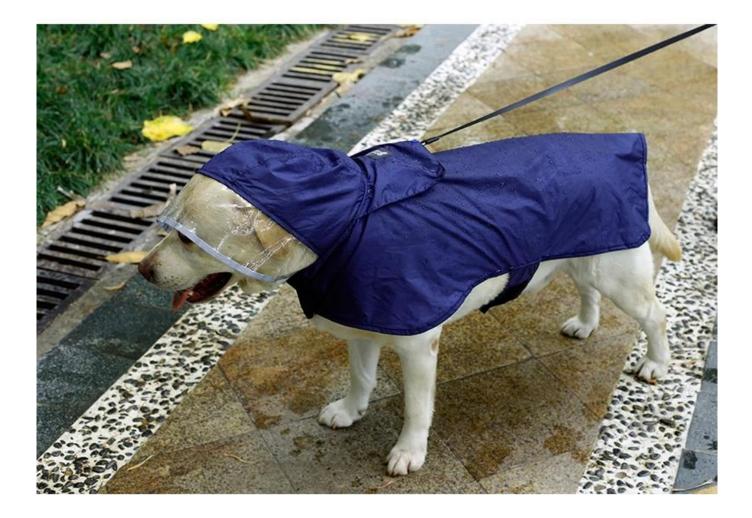

5. L-XXXL, the tail has a small tightness, hooking the tail of the dogBar, to prevent the windbreaker from being blown up and drench the dog.