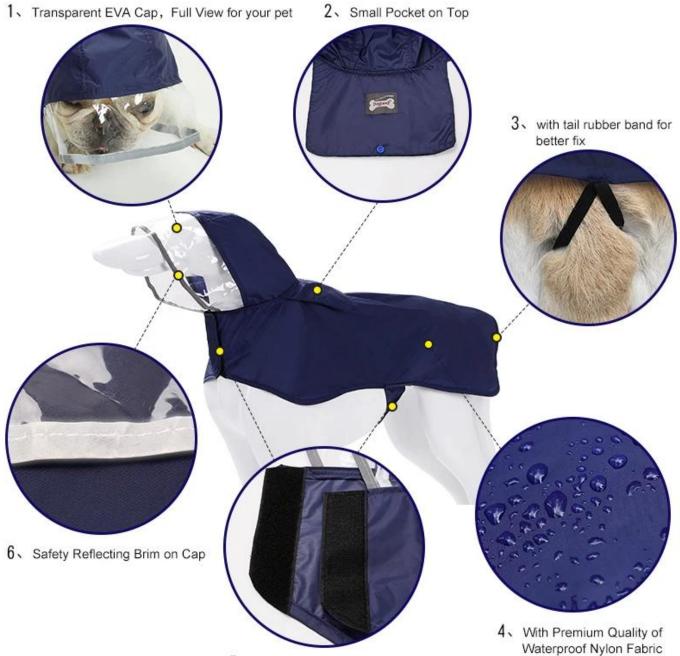

#### Product Features / Features:

1. The fabric is a nylon breathable breathable and moisture permeable coating. The material is light and thin, 100% waterproof.

2. The hat part is transparent EVA, even if it rains, it will not hinder the pet's sight.

3. The edge of the hat is covered with a high-gloss reflective cloth, which is safer in rainy weather and night travel.

4. The small pocket part of the clothes can cover the buttonhole when used to prevent water seepage; it is the storage bag of the product when not in use.

5. L-XXXL, the tail has a small tightness, hooking the tail of the dogBar, to prevent the windbreaker from being blown up and drench the dog.

5 Velcro for size adjustability

Waterproof Nylon Fabric

NO.2 Small Pocket on Top to have this raincoat foldable into pocket and portable