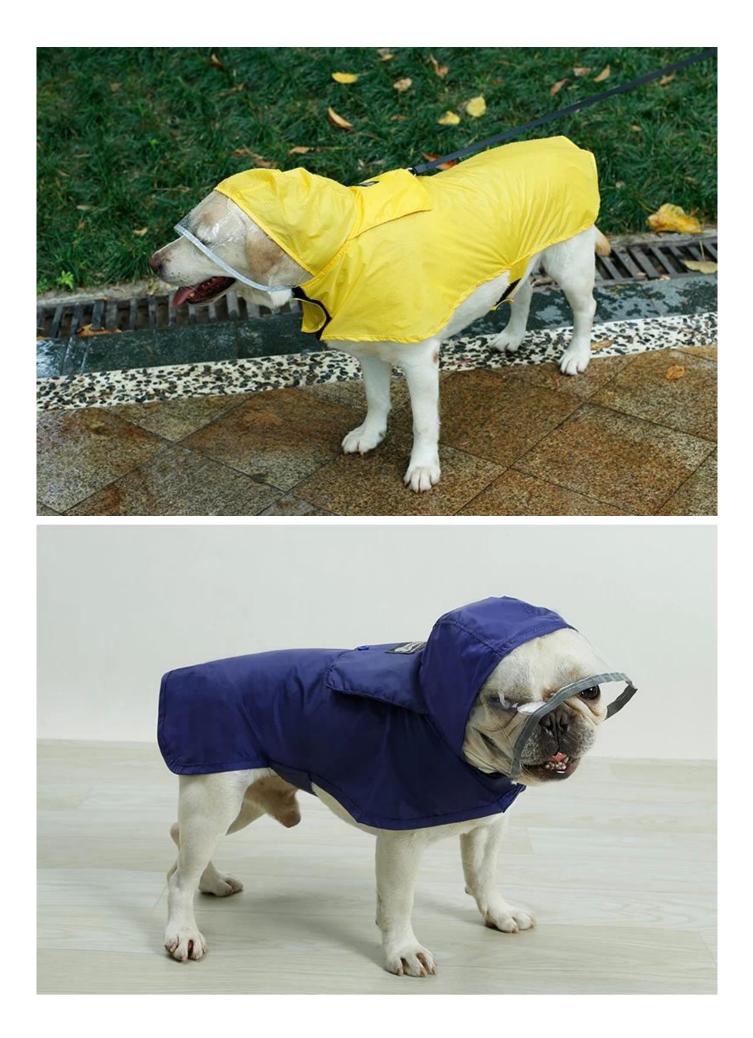

5. L-XXXL, the tail has a small tightness, hooking the tail of the dogBar, to prevent the windbreaker from being blown up and drench the dog.

## 7 different sizes, 2.5-40 kilograms of dogs can be worn

(Please choose the size according to the neck and chest of the dog)