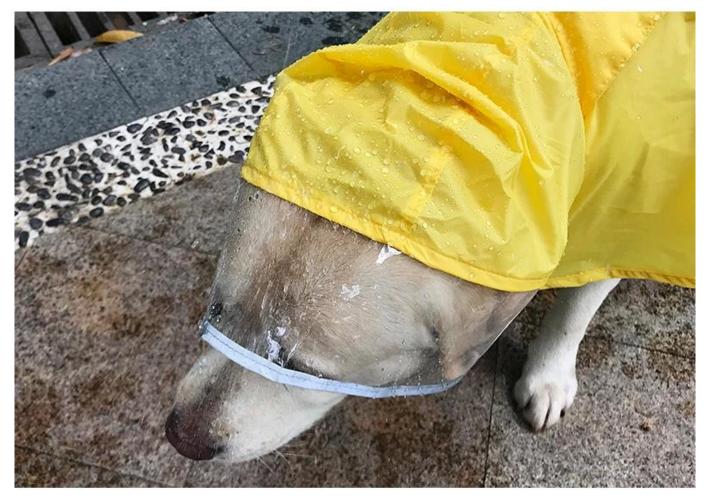

#### Product Features / Features:

1. The fabric is a nylon breathable breathable and moisture permeable coating. The material is light and thin, 100% waterproof.

2. The hat part is transparent EVA, even if it rains, it will not hinder the pet's sight.