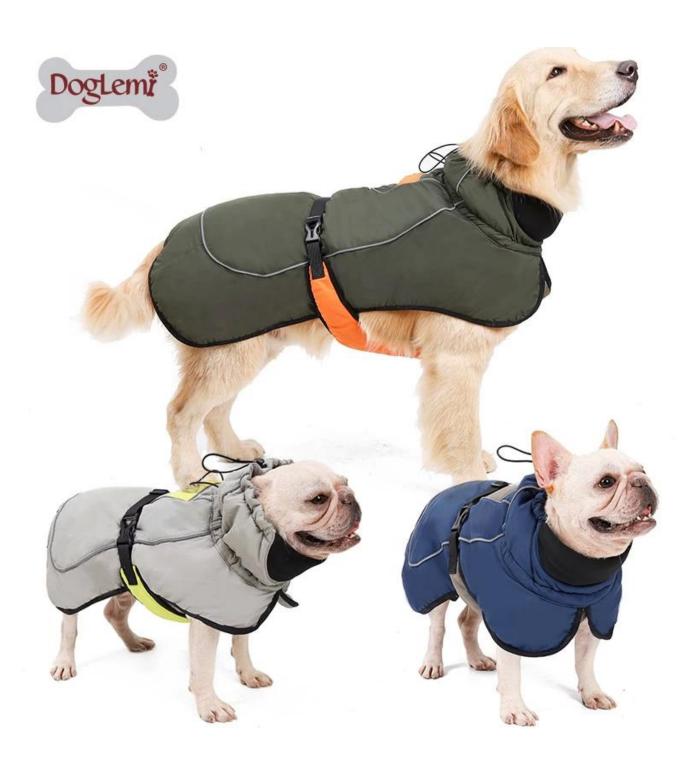

## **Product features/features:**

- 1. ULTRA SOFT & WARM FABRIC  $\,:\,$  with quilted thick layer , keep your dog warm in Winter , breathable and comfortable fit.
- 2. WATER RESISTANT&LIGHT WEIGHT: upper fabric is pu coated rain proof  $\square$  windproof rip top fabric, durable and lock temperature keep warm
- $3.GOOD\ FIT: with elastic band on neck for best fitting , adjustable slider strap on belly fitting for medium to large dogs , 2 extra elastic bands on the legs for better fit .$
- 4. DESIGN With a hole opening to access dog's collar , easy to put on and take off.
- 5. SAFETY: with reflective brim all around this dog jacket, keep your dog walking safety in the dark light.
- 6. Size Instruction Avaliable in 5 sizes, suitable for most small, medium and large dogs. Such as Poodle, Bulldog, Schnauzer, Labrador, Golden Retriever, etc.Please make sure to measure your dog twice for accurate sizing before purchasing.