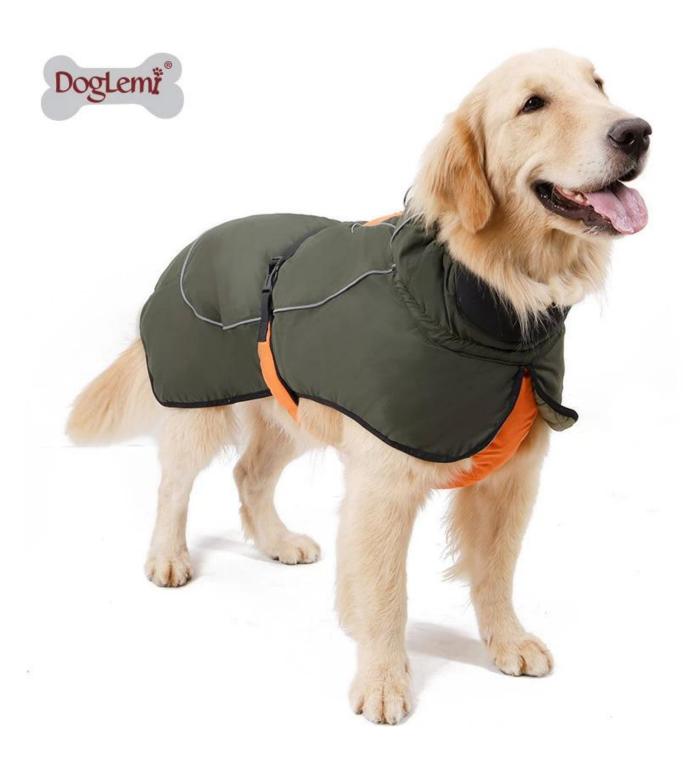

4. DESIGN - With a hole opening to access dog's collar , easy to put on and take off.

Winter dog jacket

## **Product features/features:**

- 1. ULTRA SOFT & WARM FABRIC  $\,:\,$  with quilted thick layer , keep your dog warm in Winter , breathable and comfortable fit.
- 2. WATER RESISTANT&LIGHT WEIGHT: upper fabric is pu coated rain proof  $\square$  windproof rip top fabric, durable and lock temperature keep warm
- $3.GOOD\ FIT: with elastic band on neck for best fitting , adjustable slider strap on belly fitting for medium to large dogs , 2 extra elastic bands on the legs for better fit .$
- 4. DESIGN With a hole opening to access dog's collar , easy to put on and take off.
- 5. SAFETY: with reflective brim all around this dog jacket, keep your dog walking safety in the dark light.
- 6. Size Instruction Avaliable in 5 sizes, suitable for most small, medium and large dogs. Such as Poodle, Bulldog, Schnauzer, Labrador, Golden Retriever, etc.Please make sure to measure your dog twice for accurate sizing before purchasing.