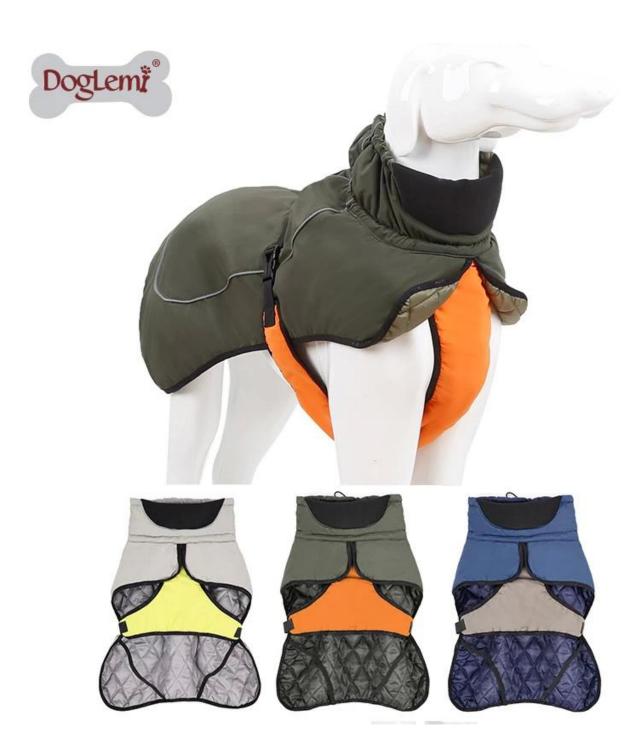

## **Product features/features:**

- 1. ULTRA SOFT & WARM FABRIC  $\,:\,$  with quilted thick layer , keep your dog warm in Winter , breathable and comfortable fit.
- 2. WATER RESISTANT&LIGHT WEIGHT: upper fabric is pu coated rain proof  $\square$  windproof rip top fabric, durable and lock temperature keep warm
- $3.GOOD\ FIT: with elastic band on neck for best fitting , adjustable slider strap on belly fitting for medium to large dogs , 2 extra elastic bands on the legs for better fit .$
- 4. DESIGN With a hole opening to access dog's collar , easy to put on and take off.
- 5. SAFETY: with reflective brim all around this dog jacket, keep your dog walking safety in the dark light.
- 6. Size Instruction Avaliable in 5 sizes, suitable for most small, medium and large dogs. Such as Poodle, Bulldog, Schnauzer, Labrador, Golden Retriever, etc.Please make sure to measure your dog twice for accurate sizing before purchasing.