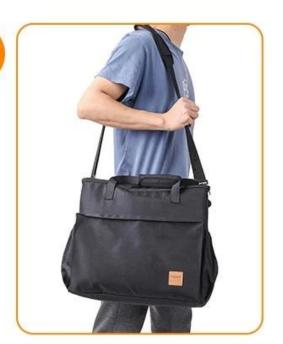

## **Product Features/Characteristics:**

- 1. This is a storage bag specially designed for pet travel;
- 2. This is a 5-in-1 matching pet travel bag, including 1 large insulated travel bag, 2 food bags, 2 folding bowls;
- 3. Practical design of convenient pockets on both sides large space zipper pocket in the middle can maximize the storage space of the travel bag;
- 4. The back is designed with a trolley case fixing strap, which is suitable for fixing on the trolley case, making traveling with pets more convenient;
- 5. Dolemi leather label, highlighting the brand;
- 6. The high-quality webbing handle is designed with anti-snap handles, and the widened and detachable shoulder strap is designed with shoulder pads to make traveling with pets more comfortable



## PERFECT FOR TRAVEL