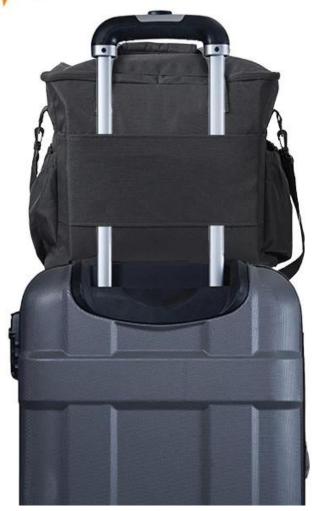

## **Product Features/Characteristics:**

- 1. This is a storage bag specially designed for pet travel;
- 2. This is a 5-in-1 matching pet travel bag, including 1 large insulated travel bag, 2 food bags, 2 folding bowls;
- 3. Practical design of convenient pockets on both sides large space zipper pocket in the middle can maximize the storage space of the travel bag;
- 4. The back is designed with a trolley case fixing strap, which is suitable for fixing on the trolley case, making traveling with pets more convenient;
- 5. Dolemi leather label, highlighting the brand;
- 6. The high-quality webbing handle is designed with anti-snap handles, and the widened and detachable shoulder strap is designed with shoulder pads to make traveling with pets more comfortable