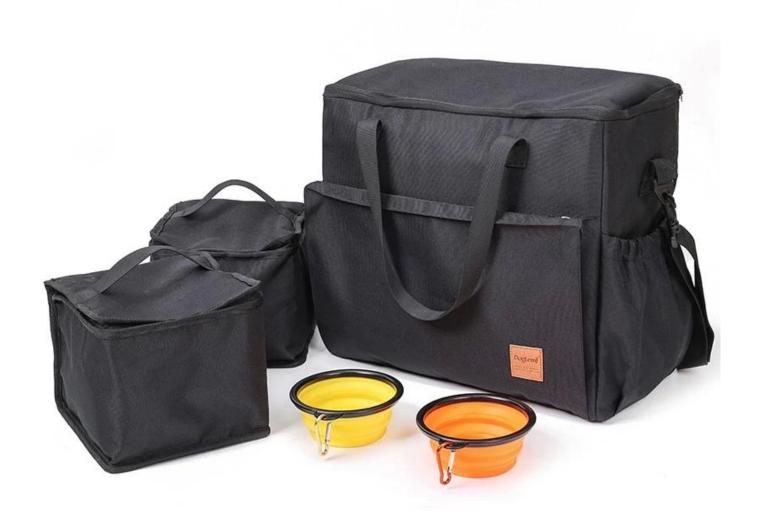

## **Product Features/Characteristics:**

- 1. This is a storage bag specially designed for pet travel;
- 2. This is a 5-in-1 matching pet travel bag, including 1 large insulated travel bag, 2 food bags, 2 folding bowls;
- 3. Practical design of convenient pockets on both sides large space zipper pocket in the middle can maximize the storage space of the travel bag;
- 4. The back is designed with a trolley case fixing strap, which is suitable for fixing on the trolley case, making traveling with pets more convenient;
- 5. Dolemi leather label, highlighting the brand;
- 6. The high-quality webbing handle is designed with anti-snap handles, and the widened and detachable shoulder strap is designed with shoulder pads to make traveling with pets more comfortable