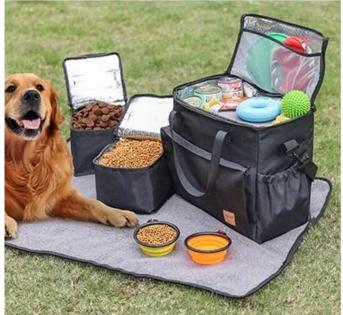

oduct Features/Characteristics:**

- 1. This is a storage bag specially designed for pet travel;
- 2. This is a 5-in-1 matching pet travel bag, including 1 large insulated travel bag, 2 food bags, 2 folding bowls;
- 3. Practical design of convenient pockets on both sides large space zipper pocket in the middle can maximize the storage space of the travel bag;
- 4. The back is designed with a trolley case fixing strap, which is suitable for fixing on the trolley case, making traveling with pets more convenient;
- 5. Dolemi leather label, highlighting the brand;
- 6. The high-quality webbing handle is designed with anti-snap handles, and the widened and detachable shoulder strap is designed with shoulder pads to make traveling with pets more comfortable



## PERFECT FOR TRAVEL