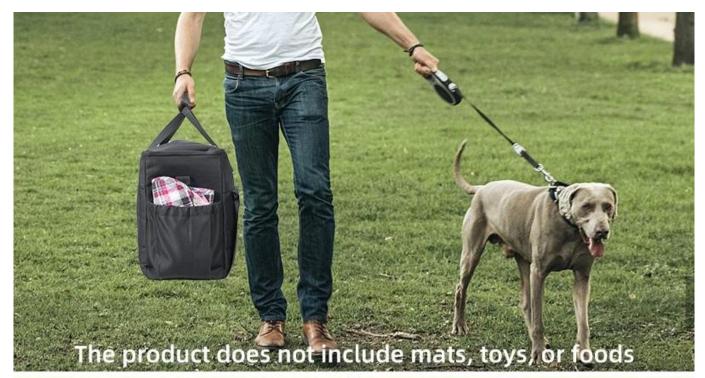

Product Features/Characteristics:**

- 1. This is a storage bag specially designed for pet travel;
- 2. This is a 5-in-1 matching pet travel bag, including 1 large insulated travel bag, 2 food bags, 2 folding bowls;
- 3. Practical design of convenient pockets on both sides large space zipper pocket in the middle can maximize the storage space of the travel bag;
- 4. The back is designed with a trolley case fixing strap, which is suitable for fixing on the trolley case, making traveling with pets more convenient;
- 5. Dolemi leather label, highlighting the brand;
- 6. The high-quality webbing handle is designed with anti-snap handles, and the widened and detachable shoulder strap is designed with shoulder pads to make traveling with pets more comfortable



## PERFECT FOR TRAVEL