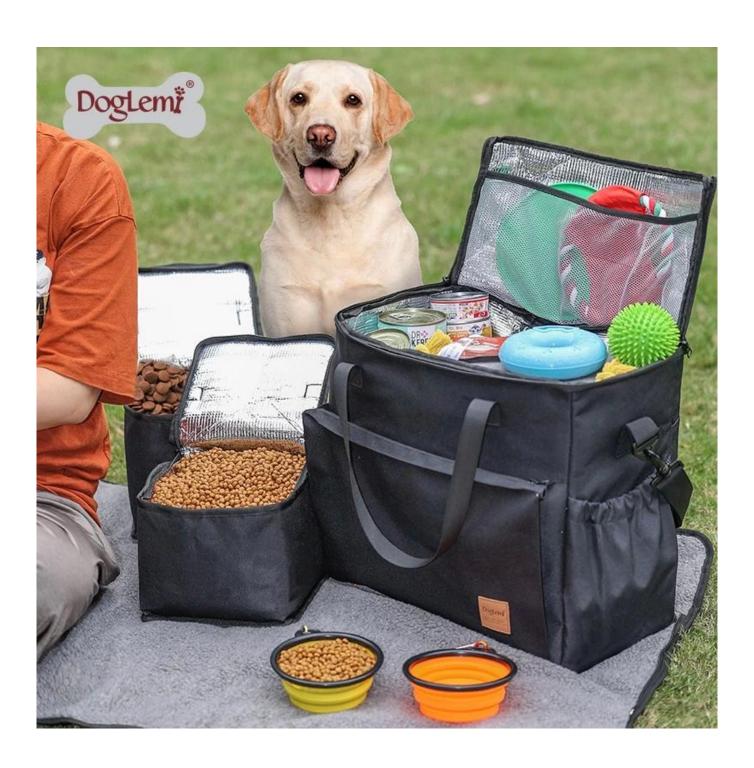

## A comprehensive pet travel bag

## **Product Features/Characteristics:**

- 1. This is a storage bag specially designed for pet travel;
- 2. This is a 5-in-1 matching pet travel bag, including 1 large insulated travel bag, 2 food bags, 2 folding bowls;
- 3. Practical design of convenient pockets on both sides large space zipper pocket in the middle can maximize the storage space of the travel bag;
- 4. The back is designed with a trolley case fixing strap, which is suitable for fixing on the trolley case, making traveling with pets more convenient;
- 5. Dolemi leather label, highlighting the brand;
- 6. The high-quality webbing handle is designed with anti-snap handles, and the widened and detachable shoulder strap is designed with shoulder pads to make traveling with pets more comfortable