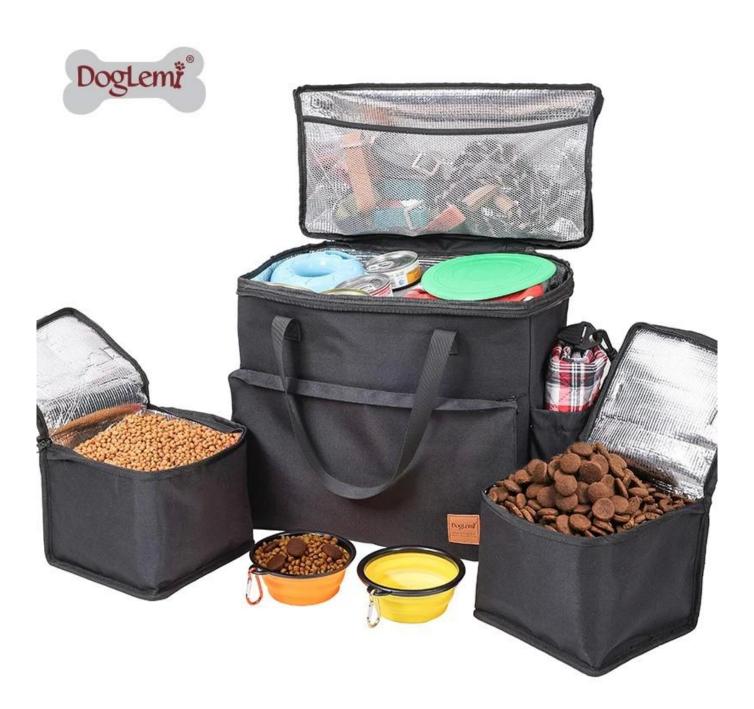

## **Product Features/Characteristics:**

- 1. This is a storage bag specially designed for pet travel;
- 2. This is a 5-in-1 matching pet travel bag, including 1 large insulated travel bag, 2 food bags, 2 folding bowls;
- 3. Practical design of convenient pockets on both sides large space zipper pocket in the middle can maximize the storage space of the travel bag;
- 4. The back is designed with a trolley case fixing strap, which is suitable for fixing on the trolley case, making traveling with pets more convenient;
- 5. Dolemi leather label, highlighting the brand;
- 6. The high-quality webbing handle is designed with anti-snap handles, and the widened and detachable shoulder strap is designed with shoulder pads to make traveling with pets more comfortable