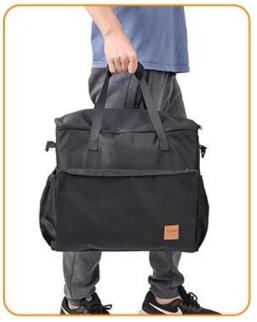

## **Product Features/Characteristics:**

- 1. This is a storage bag specially designed for pet travel;
- 2. This is a 5-in-1 matching pet travel bag, including 1 large insulated travel bag, 2 food bags, 2 folding bowls;
- 3. Practical design of convenient pockets on both sides large space zipper pocket in the middle can maximize the storage space of the travel bag;
- 4. The back is designed with a trolley case fixing strap, which is suitable for fixing on the trolley case, making traveling with pets more convenient;
- 5. Dolemi leather label, highlighting the brand;
- 6. The high-quality webbing handle is designed with anti-snap handles, and the widened and detachable shoulder strap is designed with shoulder pads to make traveling with pets more comfortable