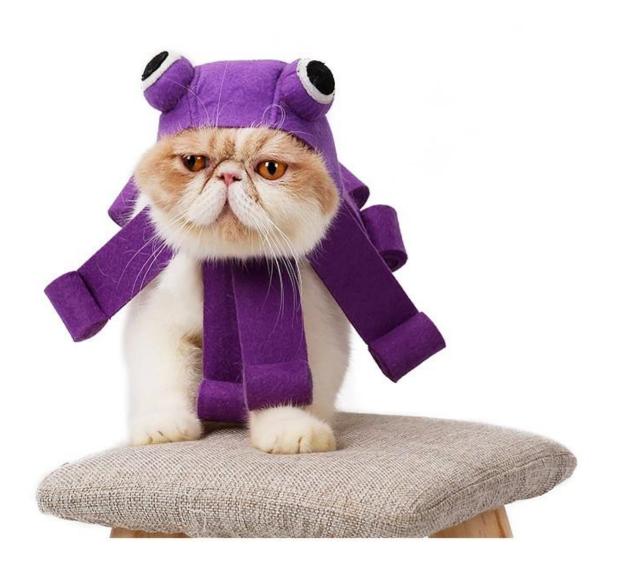

## A cute headgear - pet octopus turned into a hood

## Product Features / Features:

- 1. The overall fabric of the head cover is 1MM felt cloth, which is light and breathable, and the pet is not cumbersome to wear;
- 2. Ultra-long adjustable velcro design, easy to fix the shape;
- 3. Realistic octopus eye treatment with eight sprouting octopus legs, octopus shape is lively! It is the first choice for everyday pet dressing.

Brand: DogLemi

Name: Cat Hat for Holloween

Item NO: PC60026

Neck: 25-34cm

Color: Purple

Material: Felt