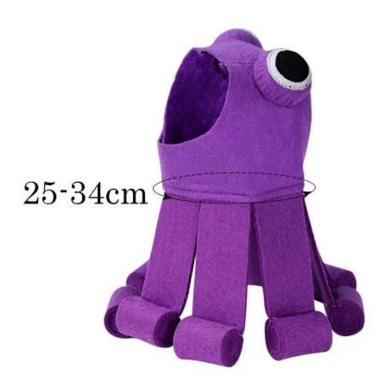

Brand: DogLemi

Name: Cat Hat for Holloween

Item NO: PC60026

Neck: 25-34cm

Color: Purple

Material: Felt