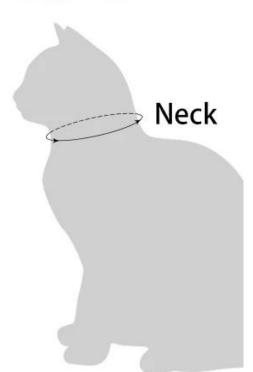

Brand: DogLemi

Name: Cat Hat for Holloween

Item NO: PC60026

Neck: 25-34cm

Color: Purple

Material: Felt