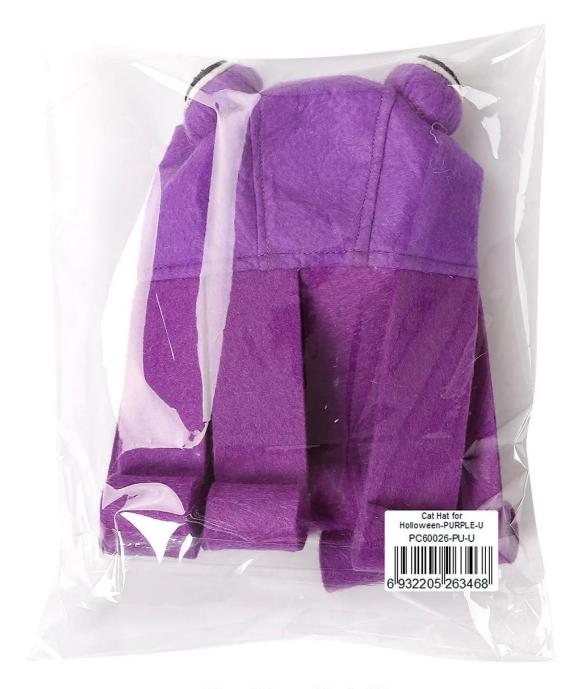

Brand: DogLemi

Name: Cat Hat for Holloween

Item NO: PC60026

Neck: 25-34cm

Color: Purple

Material: Felt