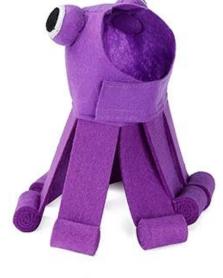

## Product Features / Features:

- 1. The overall fabric of the head cover is 1MM felt cloth, which is light and breathable, and the pet is not cumbersome to wear;
- 2. Ultra-long adjustable velcro design, easy to fix the shape;
- 3. Realistic octopus eye treatment with eight sprouting octopus legs, octopus shape is lively! It is the first choice for everyday pet dressing.