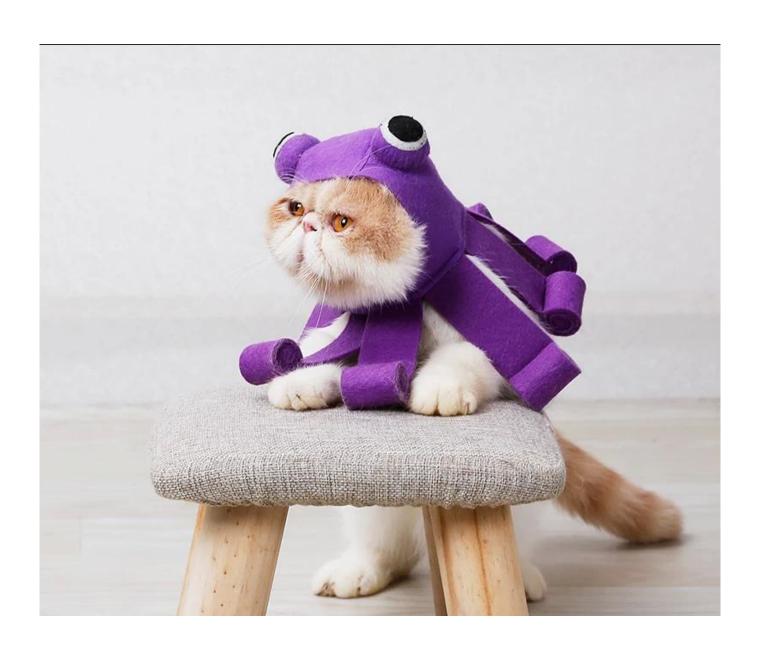

## A cute headgear - pet octopus turned into a hood

## Product Features / Features:

- 1. The overall fabric of the head cover is 1MM felt cloth, which is light and breathable, and the pet is not cumbersome to wear;
- 2. Ultra-long adjustable velcro design, easy to fix the shape;
- 3. Realistic octopus eye treatment with eight sprouting octopus legs, octopus shape is lively! It is the first choice for everyday pet dressing.