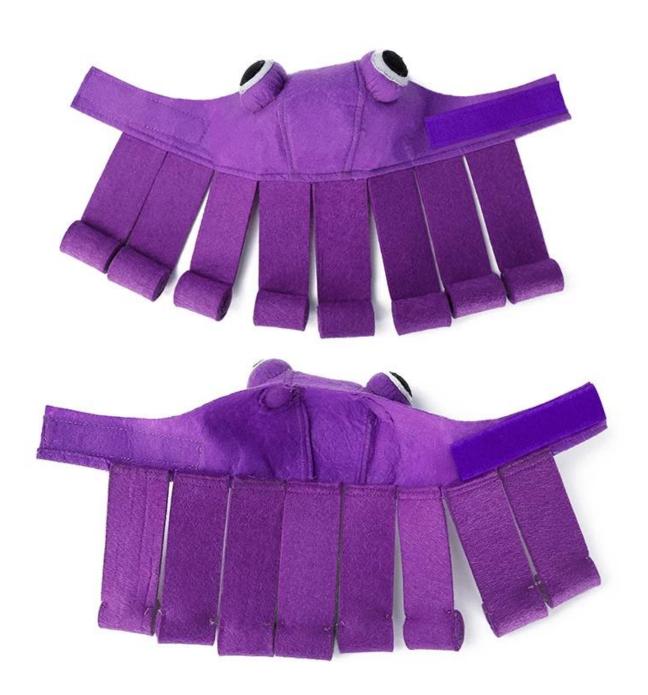

## Product Features / Features:

- 1. The overall fabric of the head cover is 1MM felt cloth, which is light and breathable, and the pet is not cumbersome to wear;
- 2. Ultra-long adjustable velcro design, easy to fix the shape;
- 3. Realistic octopus eye treatment with eight sprouting octopus legs, octopus shape is lively! It is the first choice for everyday pet dressing.