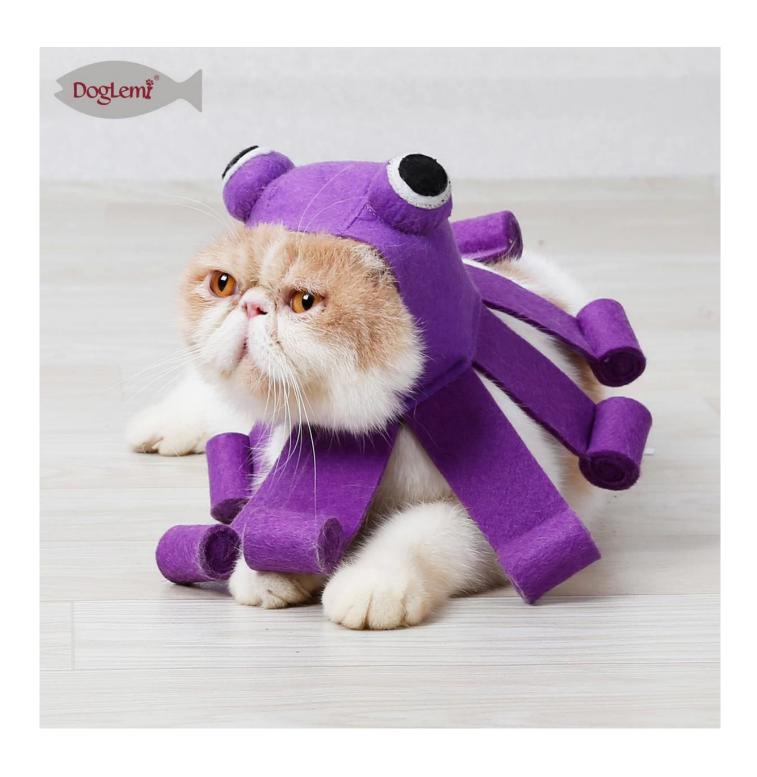

## A cute headgear - pet octopus turned into a hood

## Product Features / Features:

- 1. The overall fabric of the head cover is 1MM felt cloth, which is light and breathable, and the pet is not cumbersome to wear;
- 2. Ultra-long adjustable velcro design, easy to fix the shape;
- 3. Realistic octopus eye treatment with eight sprouting octopus legs, octopus shape is lively! It is the first choice for everyday pet dressing.

Brand: DogLemi

Name: Cat Hat for Holloween

Item NO: PC60026

Neck: 25-34cm

Color: Purple

Material: Felt