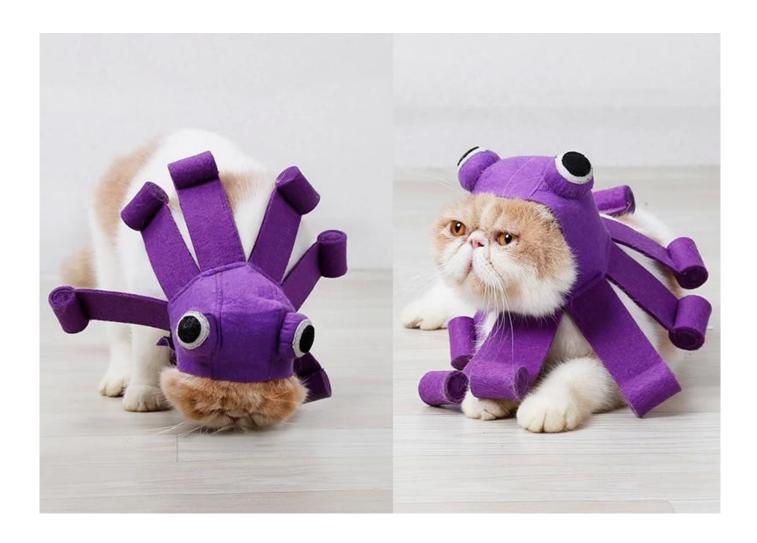

## A cute headgear - pet octopus turned into a hood

## Product Features / Features:

- 1. The overall fabric of the head cover is 1MM felt cloth, which is light and breathable, and the pet is not cumbersome to wear;
- 2. Ultra-long adjustable velcro design, easy to fix the shape;
- 3. Realistic octopus eye treatment with eight sprouting octopus legs, octopus shape is lively! It is the first choice for everyday pet dressing.

Brand: DogLemi

Name: Cat Hat for Holloween

Item NO: PC60026

Neck: 25-34cm

Color: Purple

Material: Felt