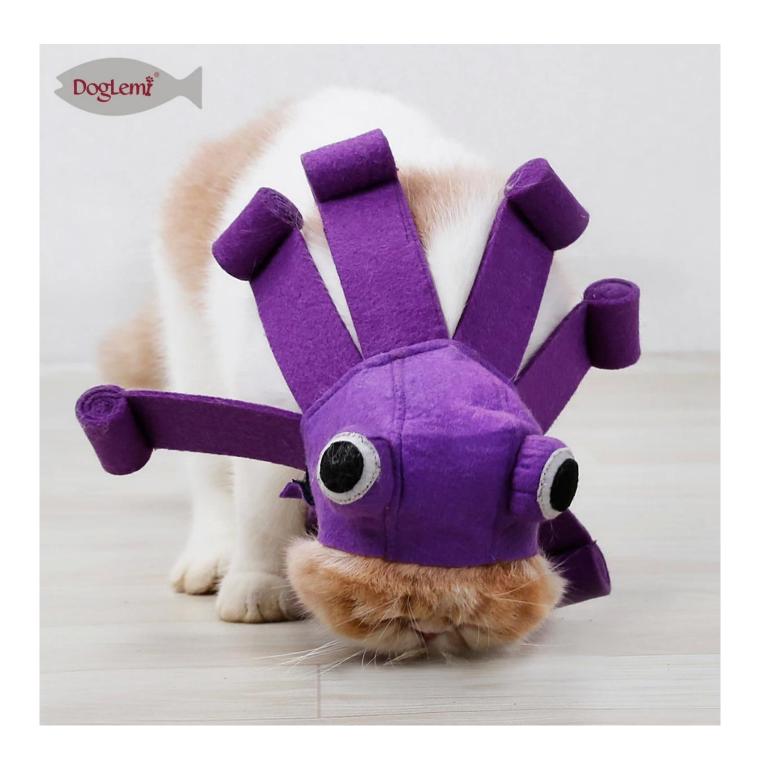

## A cute headgear - pet octopus turned into a hood

## Product Features / Features:

- 1. The overall fabric of the head cover is 1MM felt cloth, which is light and breathable, and the pet is not cumbersome to wear;
- 2. Ultra-long adjustable velcro design, easy to fix the shape;
- 3. Realistic octopus eye treatment with eight sprouting octopus legs, octopus shape is lively! It is the first choice for everyday pet dressing.

Brand: DogLemi

Name: Cat Hat for Holloween

Item NO: PC60026

Neck: 25-34cm

Color: Purple

Material: Felt