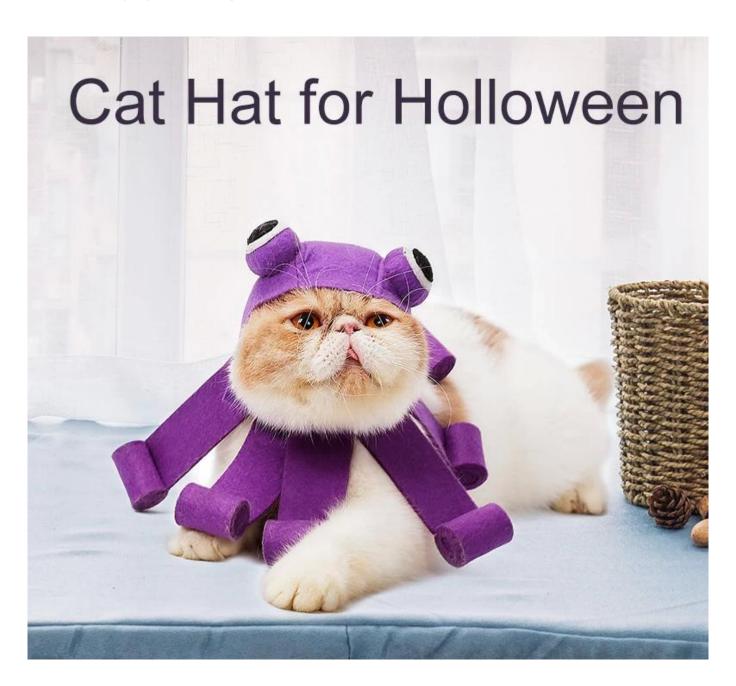

## A cute headgear - pet octopus turned into a hood

## Product Features / Features:

- 1. The overall fabric of the head cover is 1MM felt cloth, which is light and breathable, and the pet is not cumbersome to wear;
- 2. Ultra-long adjustable velcro design, easy to fix the shape;
- 3. Realistic octopus eye treatment with eight sprouting octopus legs, octopus shape is lively! It is the first choice for everyday pet dressing.

Brand: DogLemi

Name: Cat Hat for Holloween

Item NO: PC60026

Neck: 25-34cm

Color: Purple

Material: Felt