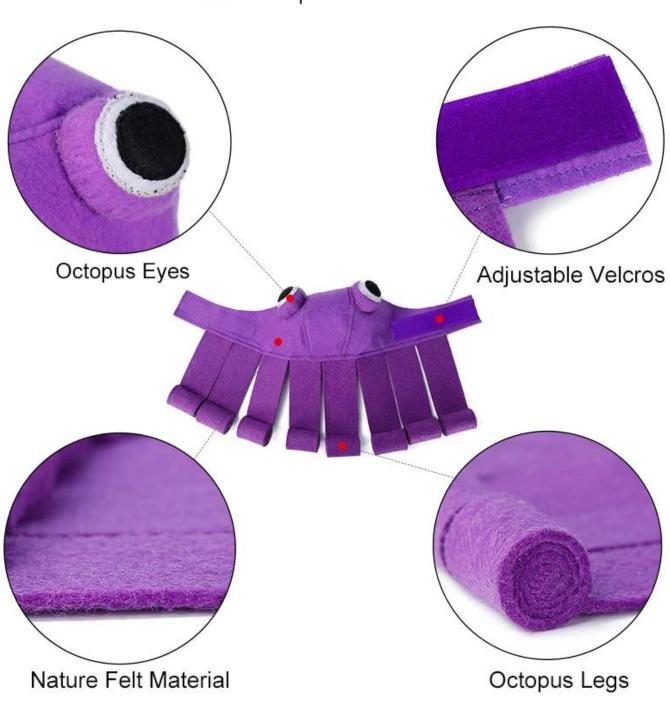

## Product Features / Features:

- 1. The overall fabric of the head cover is 1MM felt cloth, which is light and breathable, and the pet is not cumbersome to wear;
- 2. Ultra-long adjustable velcro design, easy to fix the shape;
- 3. Realistic octopus eye treatment with eight sprouting octopus legs, octopus shape is lively! It is the first choice for everyday pet dressing.