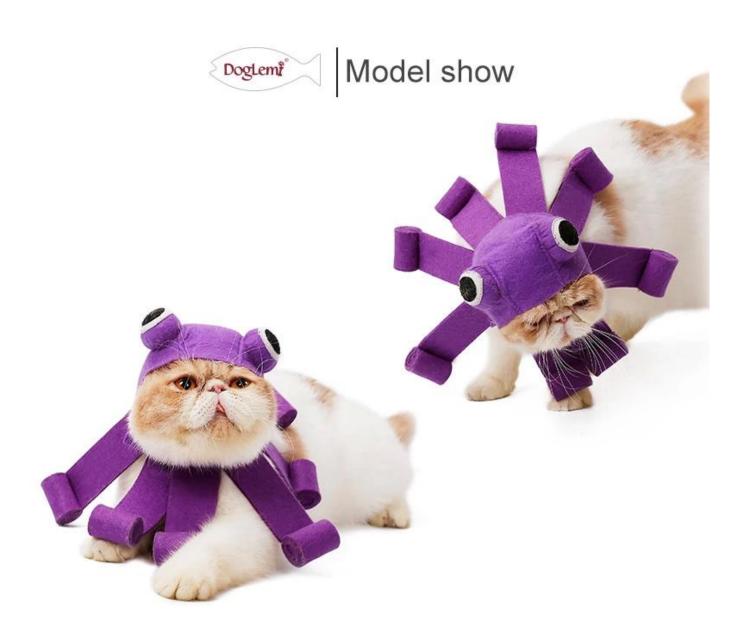

## A cute headgear - pet octopus turned into a hood

## Product Features / Features:

- 1. The overall fabric of the head cover is 1MM felt cloth, which is light and breathable, and the pet is not cumbersome to wear;
- 2. Ultra-long adjustable velcro design, easy to fix the shape;
- 3. Realistic octopus eye treatment with eight sprouting octopus legs, octopus shape is lively! It is the first choice for everyday pet dressing.