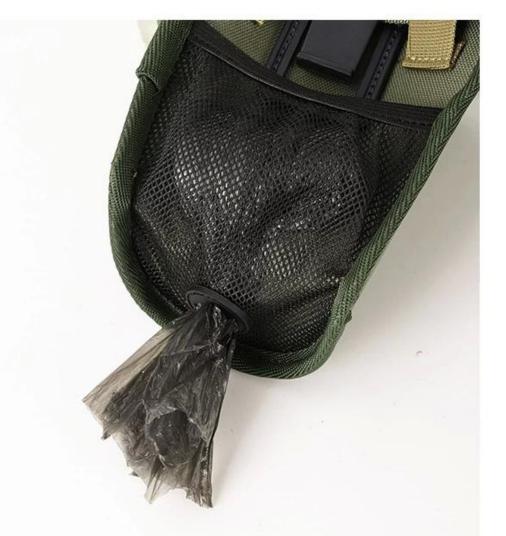

2. There is an elastic anti-scattering and anti-drop net pocket at the mouth of the bag, and the semi-closed opening is easy to take and put away, ensuring fast food intake and preventing items from spilling.

3. The design of super large clip-on buckle and high-strength nylon hanging ears can meet the wearing needs of multiple scenarios.

4. The net pocket on the rear side can hold snacks, keys, garbage bags and other small items.

# Poopbags dispenser bag