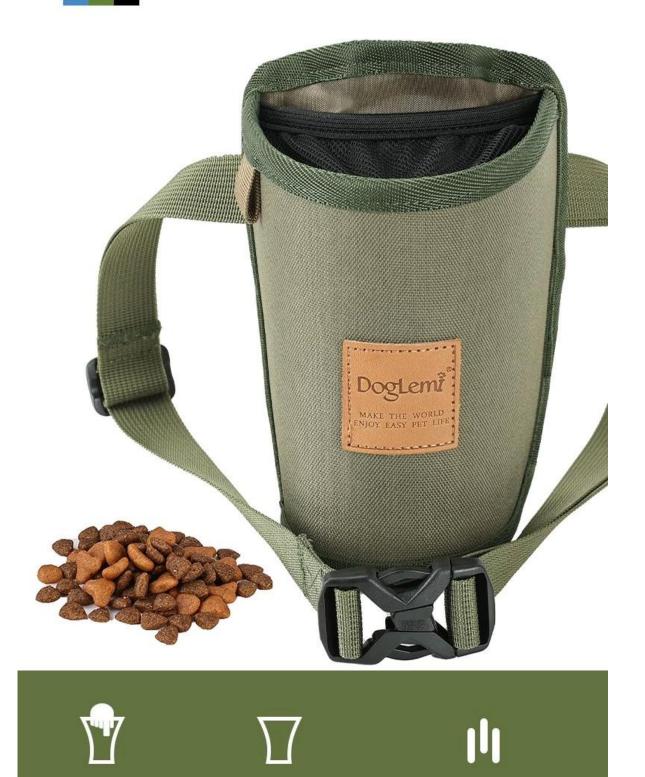

### Product functions/features:

1. The tough tension gasket design keeps the three-dimensional shape of the bag not flat or collapsed, and it is durable and stylish; the curved surface on the back has an engineering curvature, which better fits the curve of the human body.

2. There is an elastic anti-scattering and anti-drop net pocket at the mouth of the bag, and the semi-closed opening is easy to take and put away, ensuring fast food intake and preventing items from spilling.

5. External high-strength waterproof fabric design, anti-scratch and moisture-proof.

6. There are 3 colors to choose from.