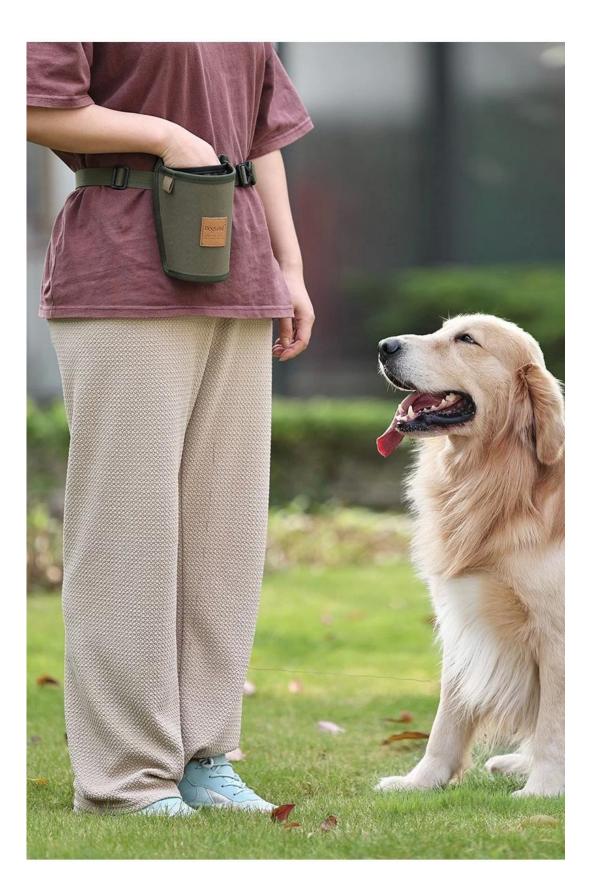

osed opening is easy to take and put away, ensuring fast food intake and preventing items from spilling.

3. The design of super large clip-on buckle and high-strength nylon hanging ears can meet the wearing needs of multiple scenarios.

4. The net pocket on the rear side can hold snacks, keys, garbage bags and other small items.

5. External high-strength waterproof fabric design, anti-scratch and moisture-proof.

6. There are 3 colors to choose from.

## **PRODUCT INFORMATION**

NAME

## Dog Treat Pouch (PD30039)

MATERIAL

Polyester

COLORS

**GREEN / GREY / BLACK** 

SIZE

4.7\*3.5\*7.1 inch



Colors



# Elastic Opening to feed



# Poopbags dispenser bag







# **Quick Feeding Training Convenient Pouch Bag**



QUICK FEEDING

STEREOSCOPIC

**MULTIFUNCTIONAL** 



# MODEL DISPLAY