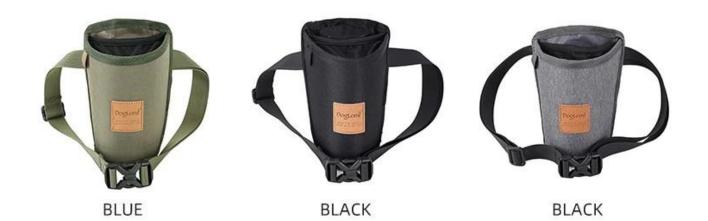

5. External high-strength waterproof fabric design, anti-scratch and moisture-proof.

6. There are 3 colors to choose from.

## Dog Treat Pouch (PD30039)

MATERIAL

Polyester

COLORS

**GREEN / GREY / BLACK** 

SIZE

4.7\*3.5\*7.1 inch

Colors