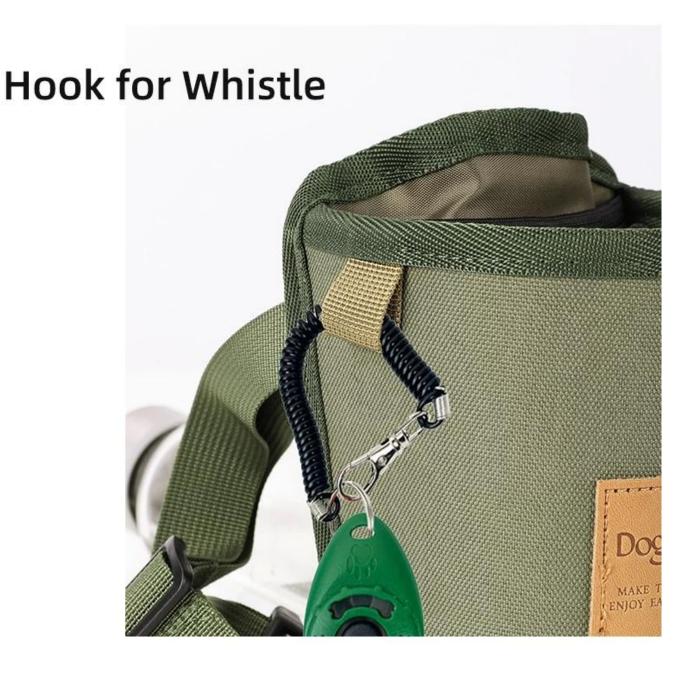

3. The design of super large clip-on buckle and high-strength nylon hanging ears can meet the wearing needs of multiple scenarios.

4. The net pocket on the rear side can hold snacks, keys, garbage bags and other small items.