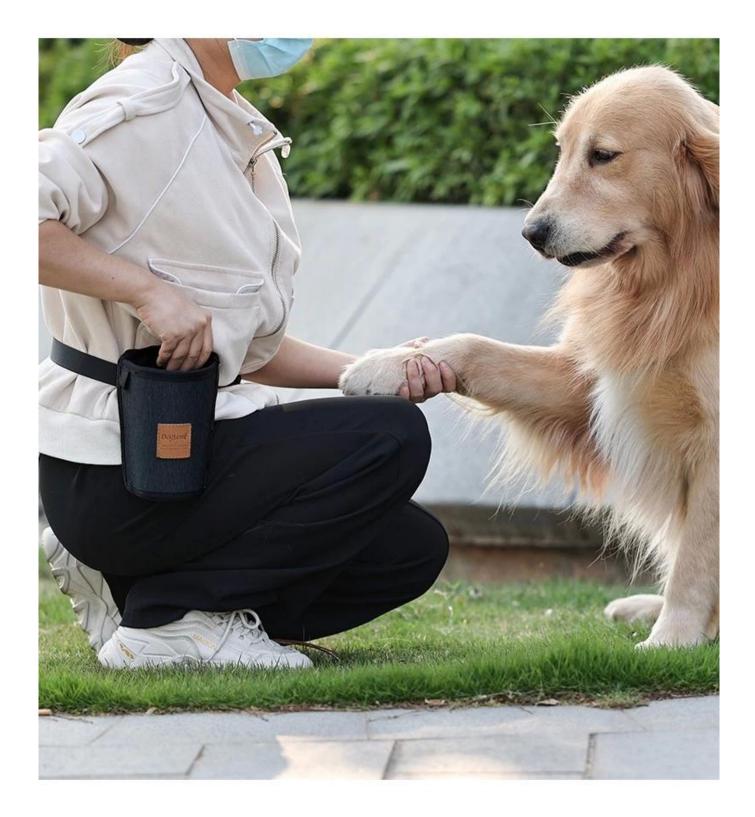

2. There is an elastic anti-scattering and anti-drop net pocket at the mouth of the bag, and the semi-closed opening is easy to take and put away, ensuring fast food intake and preventing items from spilling.

# Elastic Opening to feed