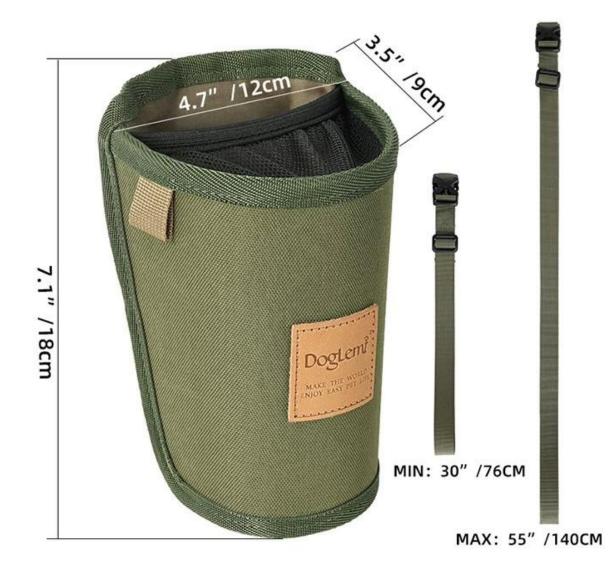

### Product functions/features:

1. The tough tension gasket design keeps the three-dimensional shape of the bag not flat or collapsed, and it is durable and stylish; the curved surface on the back has an engineering curvature, which better fits the curve of the human body.

2. There is an elastic anti-scattering and anti-drop net pocket at the mouth of the bag, and the semi-closed opening is easy to take and put away, ensuring fast food intake and preventing items from spilling.

3. The design of super large clip-on buckle and high-strength nylon hanging ears can meet the wearing needs of multiple scenarios.

4. The net pocket on the rear side can hold snacks, keys, garbage bags and other small items.

## Dog Treat Pouch (PD30039)

MATERIAL

Polyester

COLORS

**GREEN / GREY / BLACK** 

SIZE

4.7\*3.5\*7.1 inch

Colors