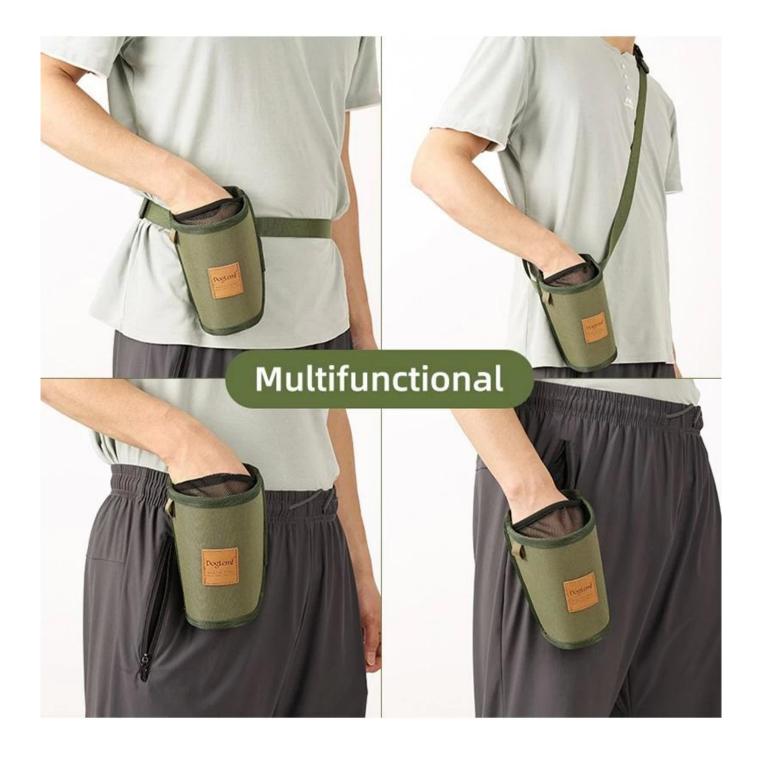

3. The design of super large clip-on buckle and high-strength nylon hanging ears can meet the wearing needs of multiple scenarios.

4. The net pocket on the rear side can hold snacks, keys, garbage bags and other small items.

# **Quick Feeding Training Convenient Pouch Bag**

QUICK FEEDING

STEREOSCOPIC

**MULTIFUNCTIONAL** 