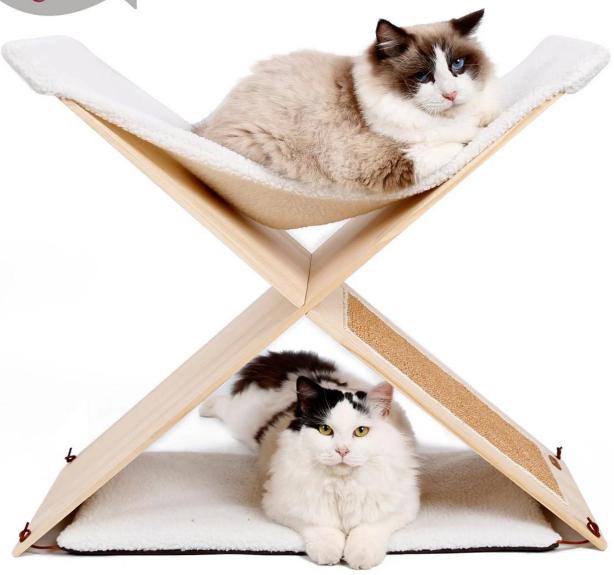

## Grinding claw two-layer solid wood cat litter

## **Product Features / Features:**

- 1. The cat litter material uses solid pine 10MM finger joint board, the environmental protection level meets the European import standard, and the structure is stable and not easy to deform;
- 2. The cat litter is assembled from detachable 2 plates, which is easy to install and convenient to store;
- 3. Suitable for multiple cats, the lower cat litter is equipped with double-sided mats, and the upper layer is warm lambs and cat hammocks (maximum bearing capacity is about 7.5KG);
- 4. Side with jute cat scratch board, suitable for daily use of cat claws;
- 5. A simple cat litter furniture, suitable for any home style.