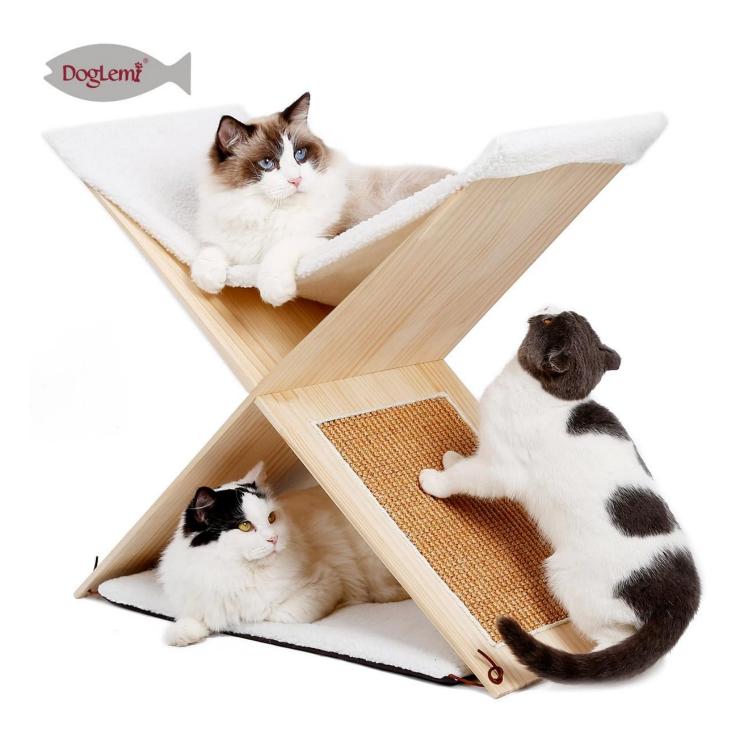

## Grinding claw two-layer solid wood cat litter

## **Product Features / Features:**

- 1. The cat litter material uses solid pine 10MM finger joint board, the environmental protection level meets the European import standard, and the structure is stable and not easy to deform;
- 2. The cat litter is assembled from detachable 2 plates, which is easy to install and convenient to store;
- 3. Suitable for multiple cats, the lower cat litter is equipped with double-sided mats, and the upper layer is warm lambs and cat hammocks (maximum bearing capacity is about 7.5KG);
- 4. Side with jute cat scratch board, suitable for daily use of cat claws;
- 5. A simple cat litter furniture, suitable for any home style.