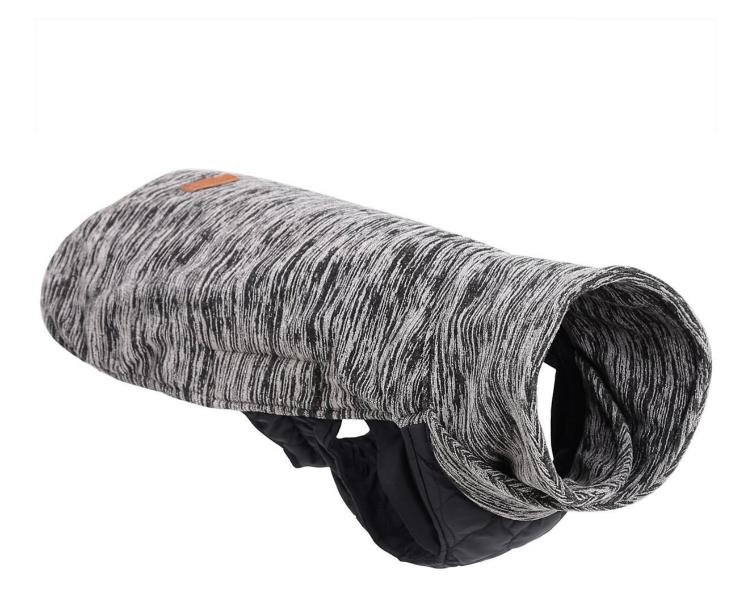

## Nordic style autumn and winter warm dog clothes

## **Product Features / Features:**

1. The fabric is a two-color fleece fabric with a soft texture, and the candy color is warm and fashionable in winter;

2. The lining is polyester lining, dry and skin-friendly, non-sticky, warm cotton design, suitable for autumn and winter seasons;

COLORS