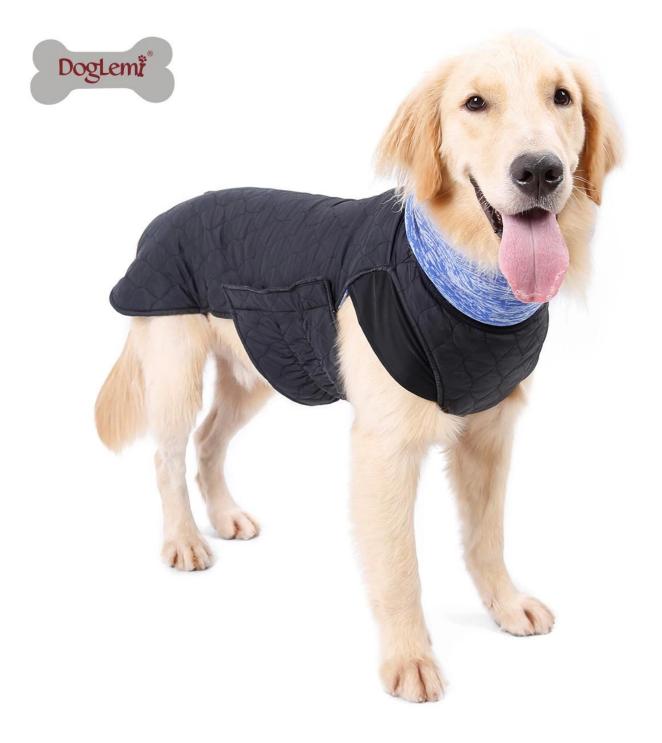

5.Support double-sided use, if you wear the clothes on the reverse side, the clothes can be changed from casual and cute to sports style;

6.The Velcro is fast fixed and the widened design allows for a small range of adjustments;

COLORS