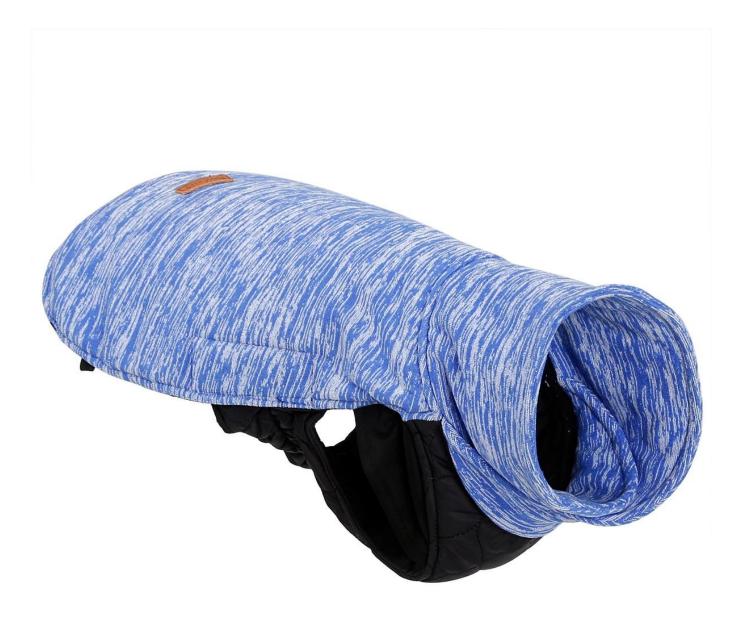

## Nordic style autumn and winter warm dog clothes

## **Product Features / Features:**

1. The fabric is a two-color fleece fabric with a soft texture, and the candy color is warm and fashionable in winter;

2. The lining is polyester lining, dry and skin-friendly, non-sticky, warm cotton design, suitable for autumn and winter seasons;

COLORS