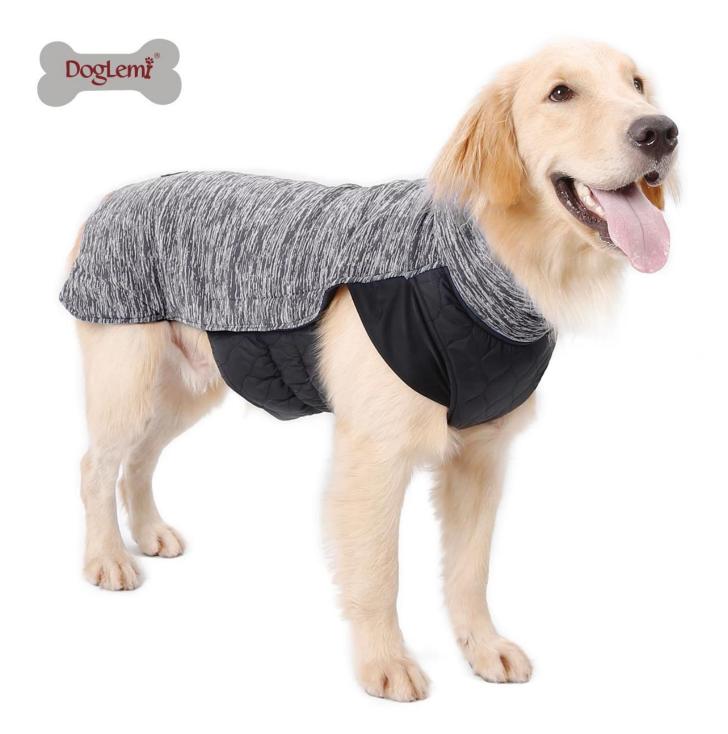

## **Product Features / Features:**

1. The fabric is a two-color fleece fabric with a soft texture, and the candy color is warm and fashionable in winter;

2. The lining is polyester lining, dry and skin-friendly, non-sticky, warm cotton design, suitable for autumn and winter seasons;

3. The chest is added with an elastic design, which is more compact and warmer, and has high elasticity and does not affect the daily play of the dog;

4. Long-necked design, short-necked dogs can protect the ears, long-necked dogs can cover the neck, and the winter is warmer;

5.Support double-sided use, if you wear the clothes on the reverse side, the clothes can be changed from casual and cute to sports style;

6.The Velcro is fast fixed and the widened design allows for a small range of adjustments;

7. The leg has a strong elastic design that fits into the dog's legs and the clothes are more close!

| Size | Neck(cm) | Chest(cm) | Length(cm) | Collar(cm) |
|------|----------|-----------|------------|------------|
| XS   | 33       | 34-40     | 27         | 9.5        |
| S    | 38       | 41-52     | 31         | 10         |
| М    | 45       | 50-58     | 35         | 12         |
| L    | 48       | 54-64     | 40         | 14         |
| XL   | 54       | 62-70     | 53         | 16         |
| 2XL  | 59       | 66-80     | 60         | 18         |
| 3XL  | 65       | 78-95     | 69         | 20         |