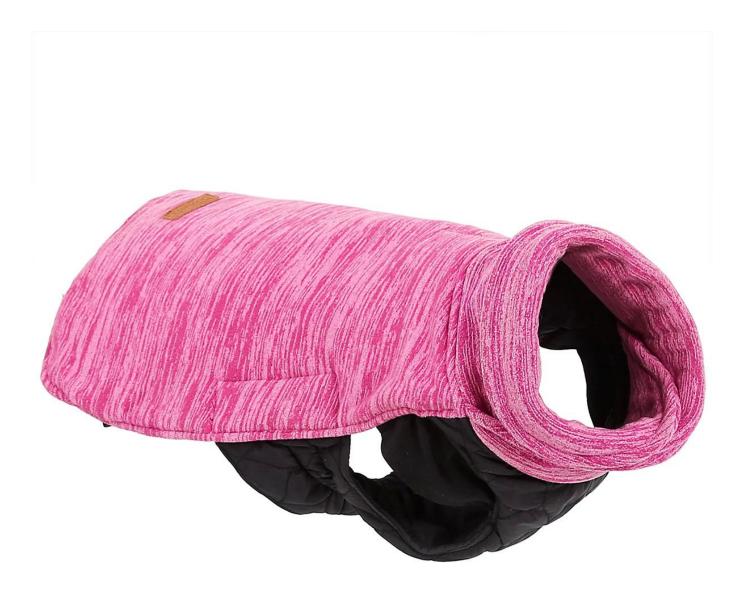

## Nordic style autumn and winter warm dog clothes

## **Product Features / Features:**

1. The fabric is a two-color fleece fabric with a soft texture, and the candy color is warm and fashionable in winter;

2. The lining is polyester lining, dry and skin-friendly, non-sticky, warm cotton design, suitable for autumn and winter seasons;

COLORS