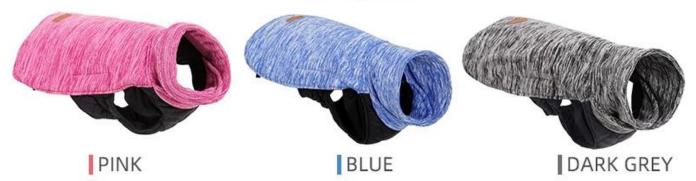

e, the clothes can be changed from casual and cute to sports style;

6.The Velcro is fast fixed and the widened design allows for a small range of adjustments;

7. The leg has a strong elastic design that fits into the dog's legs and the clothes are more close!







| Size | Neck(cm) | Chest(cm) | Length(cm) | Collar(cm) |
|------|----------|-----------|------------|------------|
| XS   | 33       | 34-40     | 27         | 9.5        |
| S    | 38       | 41-52     | 31         | 10         |
| М    | 45       | 50-58     | 35         | 12         |
| L    | 48       | 54-64     | 40         | 14         |
| XL   | 54       | 62-70     | 53         | 16         |
| 2XL  | 59       | 66-80     | 60         | 18         |
| 3XL  | 65       | 78-95     | 69         | 20         |

COLORS