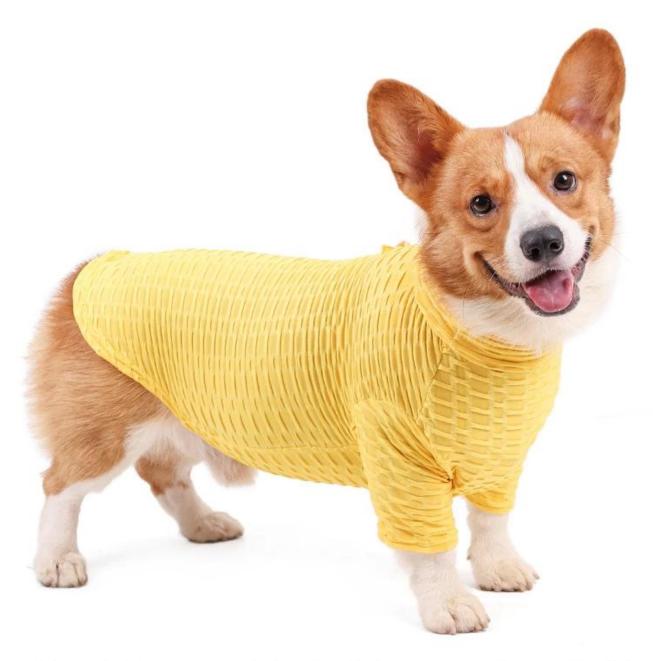

### Pet Sleeve Tops

#### **Product features / characteristics:**

- $1. \ FLEXIBLE: Made from \ super \ elastic \ yogawear \ fabric \ , \ soft \ , \ breathable \ and \ comfortable \ , \\ fit \ for \ different \ sizes \ of \ dog \ breeds$
- 2. KEEP WARM: this sleeve tops is with high neck collar, keep your pet warms in winter
- 3. PET HAIR FREE: avoid tearing pet hairs everywhere in your house.
- 4. DESIGN: simple sleeve tops design, easy to put on/off, super elastic fabric that shaping your dog's body, look sexy and fashion outside, keep warm for indoor.
- 5. With hole for collar D ring

# Pet Sleeve Tops

Keep Warm
Pet Hair Free

**#Breathable** 