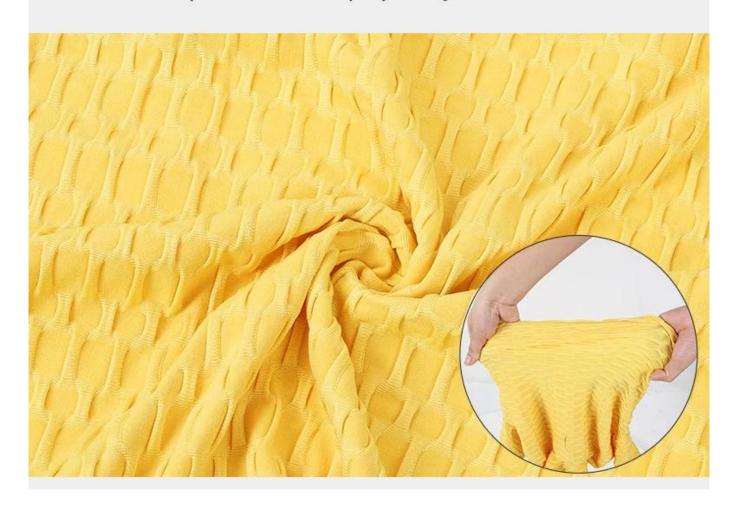

et Hair Free

**#Breathable** 

## INDOOR

AVOID TEARING PET HAIRS EVERYWHERE IN YOUR HOUSE



## OUTDOORS

KEEP THE DOG CLEAN



## Product information

Brand: DogLemi Name: Pet Sleeve Tops

Item NO: PD10054 Size: SMLXL2XL3XL

Color: YELLOW, GREY Material: Polyester fiber





GR

#### SIZE



| cm/inch | Neck    | Chest   | Length  |
|---------|---------|---------|---------|
| S       | 21/8.3  | 32/12.6 | 30/11.8 |
| М       | 24/9.4  | 42/16.5 | 36/14.2 |
| L       | 32/12.6 | 50/19.7 | 42/16.5 |
| XL      | 38/15.0 | 58/22.8 | 48/18.9 |
| 2XL     | 46/18.1 | 66/26.0 | 55/21.7 |
| 3XL     | 54/21.3 | 82/32.3 | 61/24.0 |

.If your dog is in between sizes, please consider go up a size for heavier dog, and go down a size for light weight dog.



### Super elastic top quality soft fabric



## With D ring hole





#### [ABOUT MODEL]