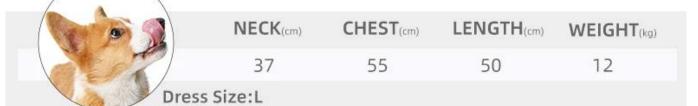

## Product information

Brand: DogLemi Name: Pet Sleeve Tops

Item NO: PD10054 Size: SMLXL2XL3XL

Color: YELLOW, GREY Material: Polyester fiber

GR

#### SIZE

| cm/inch | Neck    | Chest   | Length  |
|---------|---------|---------|---------|
| S       | 21/8.3  | 32/12.6 | 30/11.8 |
| М       | 24/9.4  | 42/16.5 | 36/14.2 |
| L       | 32/12.6 | 50/19.7 | 42/16.5 |
| XL      | 38/15.0 | 58/22.8 | 48/18.9 |
| 2XL     | 46/18.1 | 66/26.0 | 55/21.7 |
| 3XL     | 54/21.3 | 82/32.3 | 61/24.0 |

.If your dog is in between sizes, please consider go up a size for heavier dog, and go down a size for light weight dog.