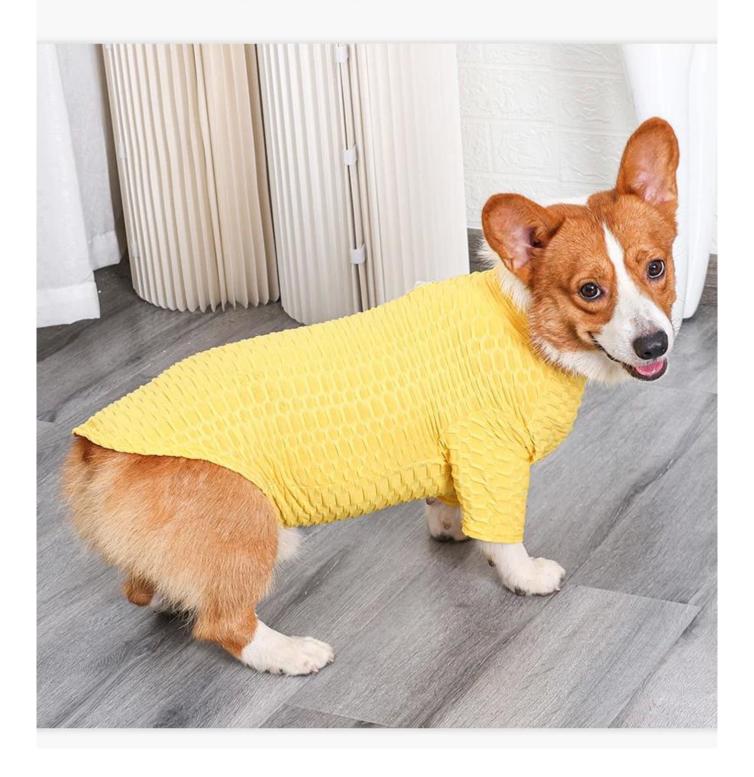

### Pet Sleeve Tops

#### **Product features / characteristics:**

- $1. \ FLEXIBLE: Made from \ super \ elastic \ yogawear \ fabric \ , \ soft \ , \ breathable \ and \ comfortable \ , \\ fit \ for \ different \ sizes \ of \ dog \ breeds$
- 2. KEEP WARM: this sleeve tops is with high neck collar, keep your pet warms in winter
- 3. PET HAIR FREE: avoid tearing pet hairs everywhere in your house.
- 4. DESIGN: simple sleeve tops design, easy to put on/off, super elastic fabric that shaping your dog's body, look sexy and fashion outside, keep warm for indoor.
- 5. With hole for collar D ring

## INDOOR

AVOID TEARING PET HAIRS EVERYWHERE IN YOUR HOUSE