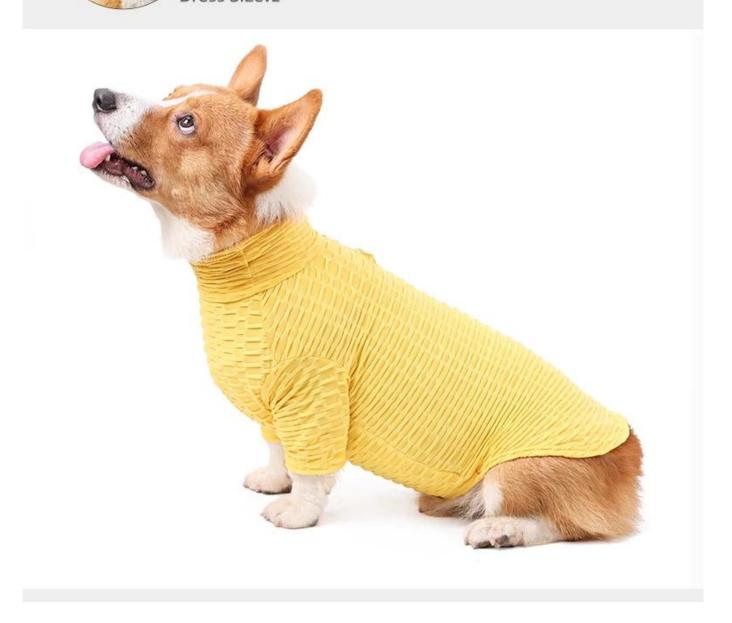

### Pet Sleeve Tops

#### **Product features / characteristics:**

- $1. \ FLEXIBLE: Made from \ super \ elastic \ yogawear \ fabric \ , \ soft \ , \ breathable \ and \ comfortable \ , \\ fit \ for \ different \ sizes \ of \ dog \ breeds$
- 2. KEEP WARM: this sleeve tops is with high neck collar, keep your pet warms in winter
- 3. PET HAIR FREE: avoid tearing pet hairs everywhere in your house.
- 4. DESIGN: simple sleeve tops design, easy to put on/off, super elastic fabric that shaping your dog's body, look sexy and fashion outside, keep warm for indoor.
- 5. With hole for collar D ring

# Pet Sleeve Tops

Keep Warm
Pet Hair Free

**#Breathable** 

### Super elastic top quality soft fabric