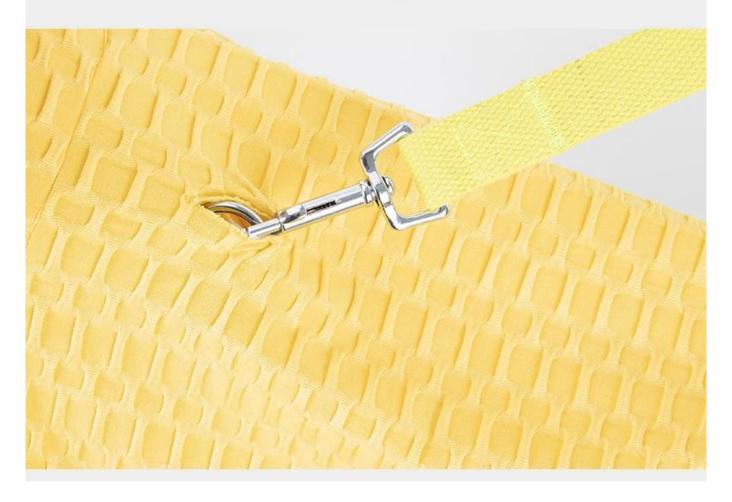

able** 

## INDOOR

AVOID TEARING PET HAIRS EVERYWHERE IN YOUR HOUSE



## OUTDOORS

KEEP THE DOG CLEAN



## Product information

Brand: DogLemi Name: Pet Sleeve Tops

Item NO: PD10054 Size: SMLXL2XL3XL

Color: YELLOW, GREY Material: Polyester fiber





GR

#### SIZE



| cm/inch | Neck    | Chest   | Length  |
|---------|---------|---------|---------|
| S       | 21/8.3  | 32/12.6 | 30/11.8 |
| М       | 24/9.4  | 42/16.5 | 36/14.2 |
| L       | 32/12.6 | 50/19.7 | 42/16.5 |
| XL      | 38/15.0 | 58/22.8 | 48/18.9 |
| 2XL     | 46/18.1 | 66/26.0 | 55/21.7 |
| 3XL     | 54/21.3 | 82/32.3 | 61/24.0 |

.If your dog is in between sizes, please consider go up a size for heavier dog, and go down a size for light weight dog.



### Super elastic top quality soft fabric



## With D ring hole





#### [ABOUT MODEL]