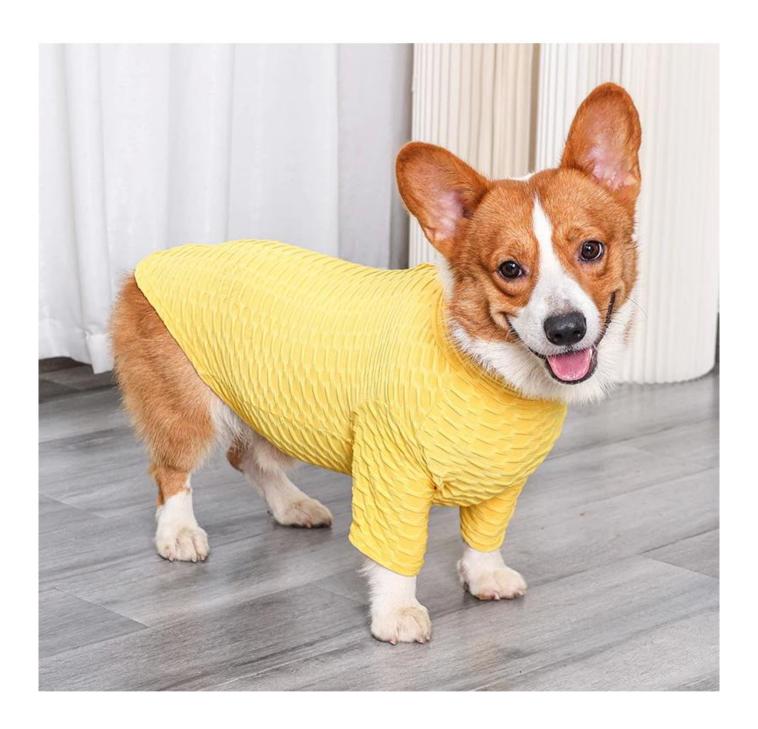

### Pet Sleeve Tops

#### **Product features / characteristics:**

- $1. \ FLEXIBLE: Made from \ super \ elastic \ yogawear \ fabric \ , \ soft \ , \ breathable \ and \ comfortable \ , \\ fit \ for \ different \ sizes \ of \ dog \ breeds$
- 2. KEEP WARM: this sleeve tops is with high neck collar, keep your pet warms in winter
- 3. PET HAIR FREE: avoid tearing pet hairs everywhere in your house.
- 4. DESIGN: simple sleeve tops design, easy to put on/off, super elastic fabric that shaping your dog's body, look sexy and fashion outside, keep warm for indoor.
- 5. With hole for collar D ring

# Pet Sleeve Tops

Keep Warm
Pet Hair Free

**#Breathable** 

### Super elastic top quality soft fabric