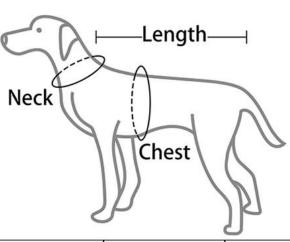

#### SIZE

| cm/inch | Neck    | Chest   | Length  |
|---------|---------|---------|---------|
| S       | 21/8.3  | 32/12.6 | 30/11.8 |
| М       | 24/9.4  | 42/16.5 | 36/14.2 |
| L       | 32/12.6 | 50/19.7 | 42/16.5 |
| XL      | 38/15.0 | 58/22.8 | 48/18.9 |
| 2XL     | 46/18.1 | 66/26.0 | 55/21.7 |
| 3XL     | 54/21.3 | 82/32.3 | 61/24.0 |