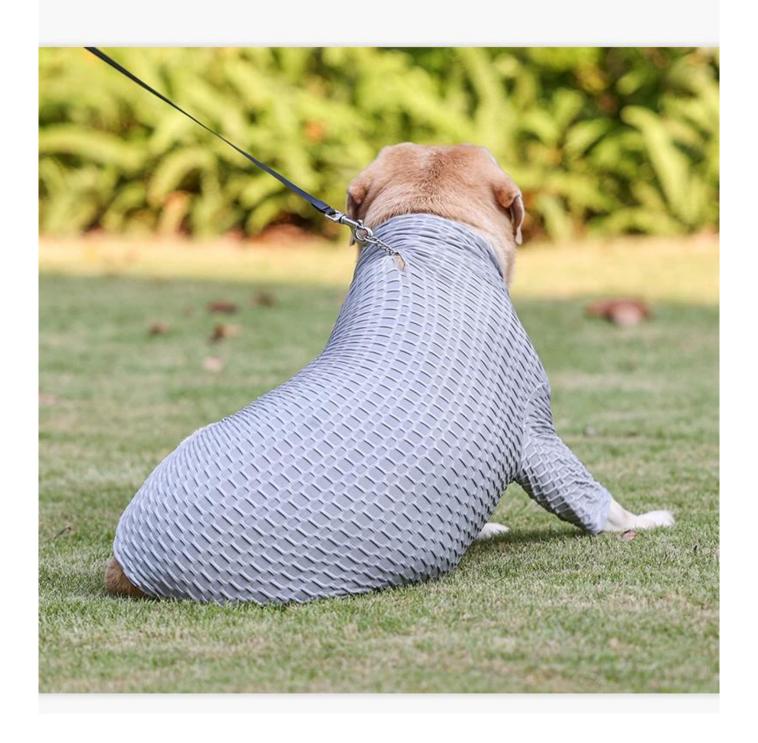

### Pet Sleeve Tops

#### **Product features / characteristics:**

- $1. \ FLEXIBLE: Made from \ super \ elastic \ yogawear \ fabric \ , \ soft \ , \ breathable \ and \ comfortable \ , \\ fit \ for \ different \ sizes \ of \ dog \ breeds$
- 2. KEEP WARM: this sleeve tops is with high neck collar, keep your pet warms in winter
- 3. PET HAIR FREE: avoid tearing pet hairs everywhere in your house.
- 4. DESIGN: simple sleeve tops design, easy to put on/off, super elastic fabric that shaping your dog's body, look sexy and fashion outside, keep warm for indoor.
- 5. With hole for collar D ring

# Pet Sleeve Tops



Keep Warm
Pet Hair Free

**#Breathable** 

## INDOOR

AVOID TEARING PET HAIRS EVERYWHERE IN YOUR HOUSE



## OUTDOORS

KEEP THE DOG CLEAN



## Product information

Brand: DogLemi Name: Pet Sleeve Tops

Item NO: PD10054 Size: SMLXL2XL3XL

Color: YELLOW, GREY Material: Polyester fiber





GR

#### SIZE



| cm/inch | Neck    | Chest   | Length  |
|---------|---------|---------|---------|
| S       | 21/8.3  | 32/12.6 | 30/11.8 |
| М       | 24/9.4  | 42/16.5 | 36/14.2 |
| L       | 32/12.6 | 50/19.7 | 42/16.5 |
| XL      | 38/15.0 | 58/22.8 | 48/18.9 |
| 2XL     | 46/18.1 | 66/26.0 | 55/21.7 |
| 3XL     | 54/21.3 | 82/32.3 | 61/24.0 |

.If your dog is in between sizes, please consider go up a size for heavier dog, and go down a size for light weight dog.



### Super elastic top quality soft fabric



## With D ring hole





#### [ABOUT MODEL]