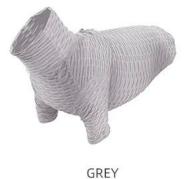

## Product information

Brand: DogLemi Name: Pet Sleeve Tops

Item NO: PD10054 Size: SMLXL2XL3XL

Color: YELLOW, GREY Material: Polyester fiber

GR