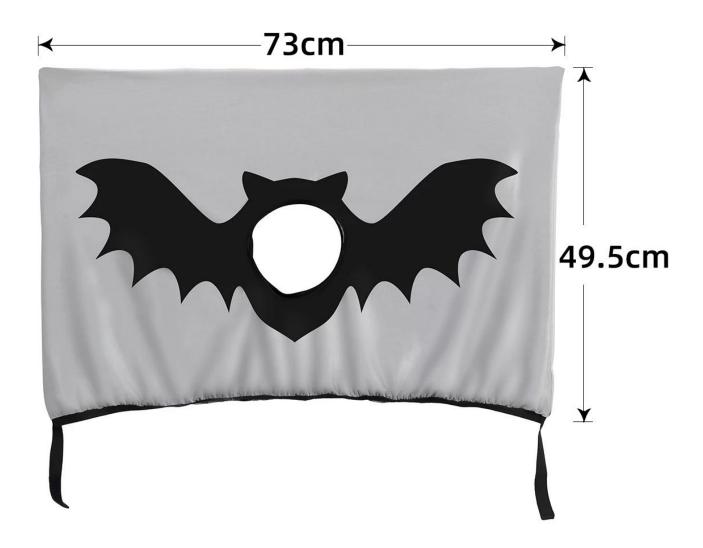

## Product Features / Features:

- $1. \ \mathsf{Sun} \ \mathsf{proof} \ \mathsf{,} \ \mathsf{super} \ \mathsf{elastic} \ \mathsf{silver} \ \mathsf{grey} \ \mathsf{fabric}$
- 2. one size fit for back seat windows of most vehicle type
- 3. Bat Design printing with one hole for dog's head to come out for a ride  $% \left( 1\right) =\left( 1\right) \left( 1\right)$
- 4. Twith elastic band around the cover for better fit on  $\ensuremath{\mathsf{car}}$
- 5. with velcros closure for stable fixing the cover on  $\mbox{\sc car}$
- $6. \\ cover$  can be used for the car window is closed or open