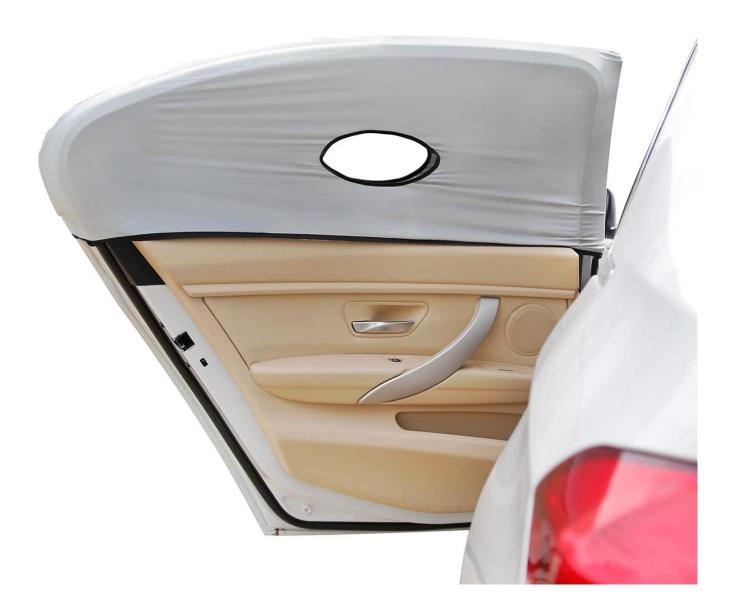

## Product Features / Features:

- $1. \ \mathsf{Sun} \ \mathsf{proof} \ \mathsf{,} \ \mathsf{super} \ \mathsf{elastic} \ \mathsf{silver} \ \mathsf{grey} \ \mathsf{fabric}$
- 2. one size fit for back seat windows of most vehicle type
- 3. Bat Design printing with one hole for dog's head to come out for a ride  $% \left( 1\right) =\left( 1\right) \left( 1\right)$
- 4. Twith elastic band around the cover for better fit on  $\ensuremath{\mathsf{car}}$
- 5. with velcros closure for stable fixing the cover on  $\mbox{\sc car}$
- $6. \\ cover$  can be used for the car window is closed or open