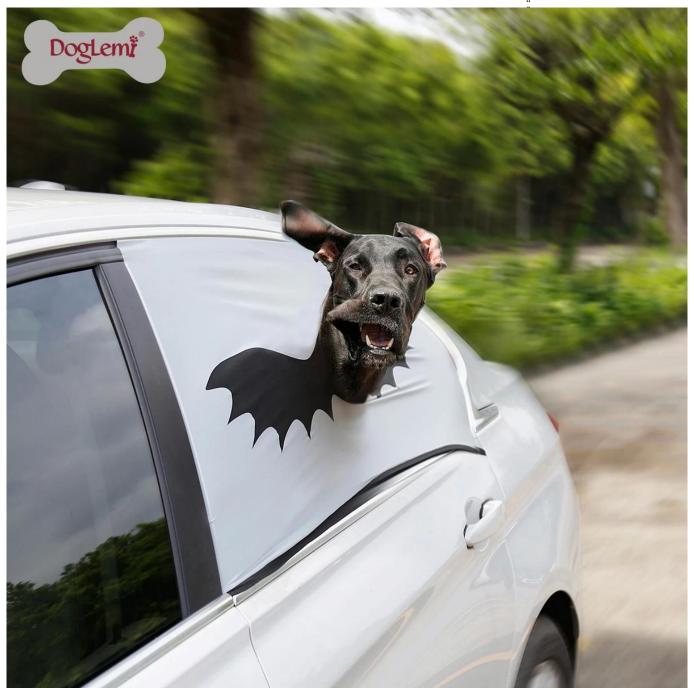

## Halloween style dog riding fence

## Product Features / Features:

- $1. \ \mathsf{Sun} \ \mathsf{proof} \ \mathsf{,} \ \mathsf{super} \ \mathsf{elastic} \ \mathsf{silver} \ \mathsf{grey} \ \mathsf{fabric}$
- 2. one size fit for back seat windows of most vehicle type
- 3. Bat Design printing with one hole for dog's head to come out for a ride  $% \left( 1\right) =\left( 1\right) \left( 1\right)$
- 4. Twith elastic band around the cover for better fit on  $\ensuremath{\mathsf{car}}$
- 5. with velcros closure for stable fixing the cover on  $\mbox{\sc car}$
- $6. \\ cover$  can be used for the car window is closed or open