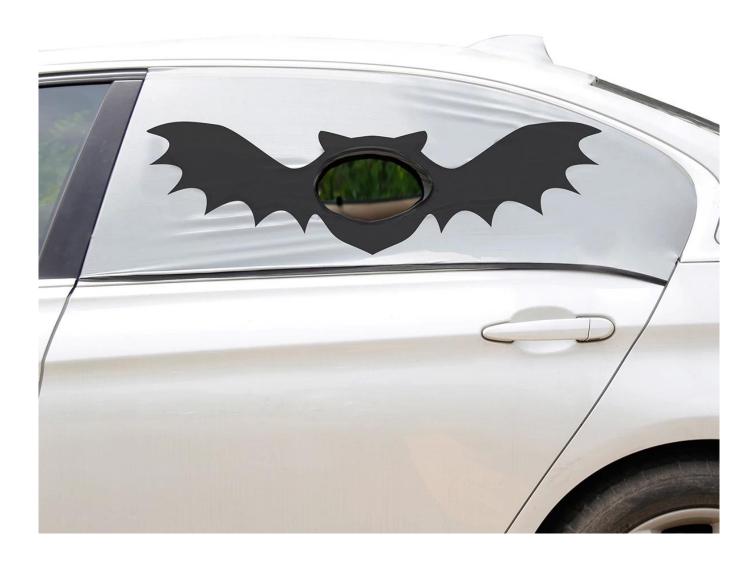

## Product Features / Features:

- $1. \ \mathsf{Sun} \ \mathsf{proof} \ \mathsf{,} \ \mathsf{super} \ \mathsf{elastic} \ \mathsf{silver} \ \mathsf{grey} \ \mathsf{fabric}$
- 2. one size fit for back seat windows of most vehicle type
- 3. Bat Design printing with one hole for dog's head to come out for a ride  $% \left( 1\right) =\left( 1\right) \left( 1\right)$
- 4. Twith elastic band around the cover for better fit on  $\ensuremath{\mathsf{car}}$
- 5. with velcros closure for stable fixing the cover on  $\mbox{\sc car}$
- $6. \\ cover$  can be used for the car window is closed or open