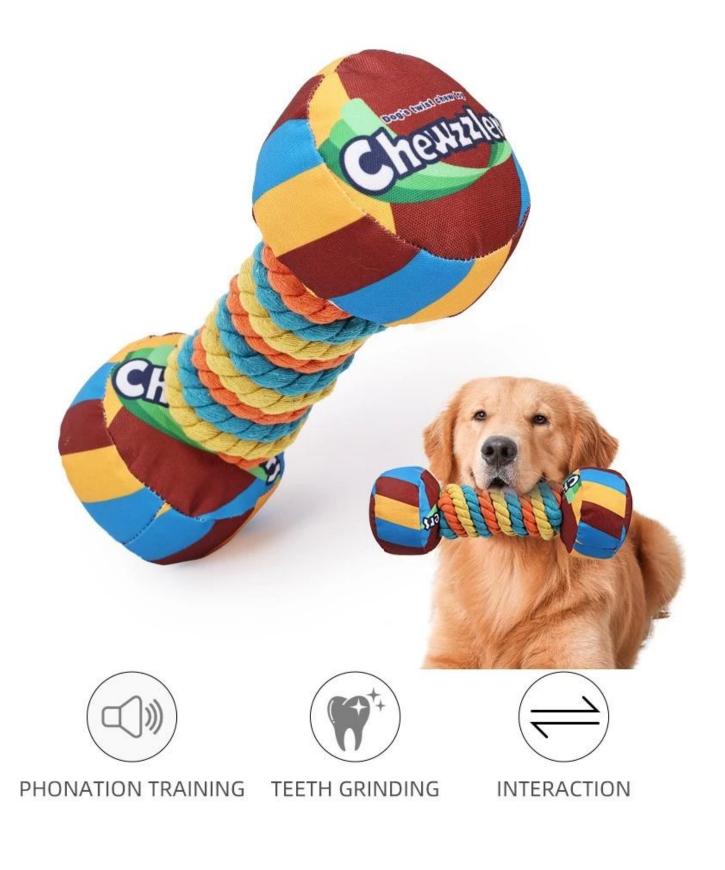

# **Dumbell Dog Toy**

#### Dumbell Dog Toy (PD60207)

#### MATERIAL

## **PRODUCT DETAILS**

Squeakers inside to draw dog's attention

01

/ Details

Teeth Grinding

**02** / Details

Polypropylene Cotton inside

**03** / Details