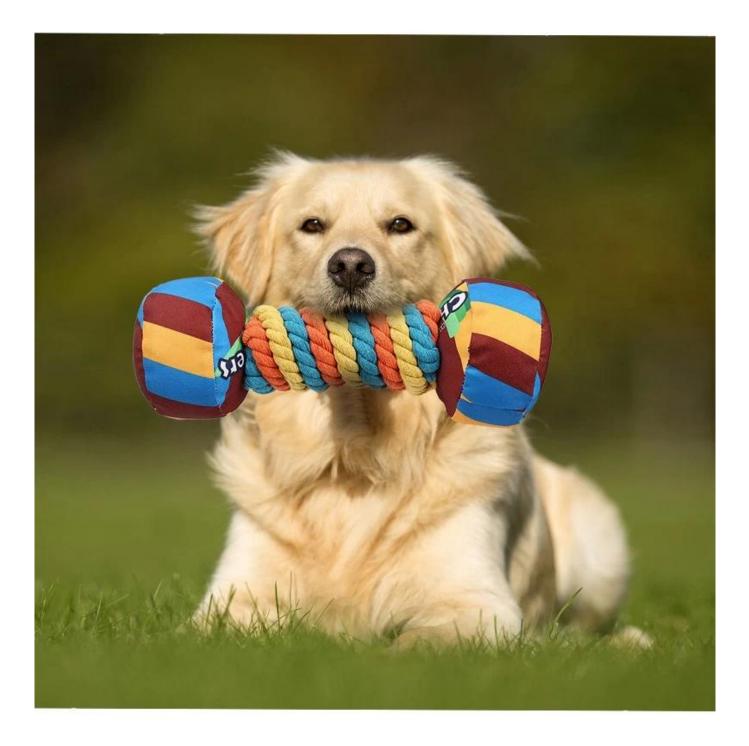

uffle training makes equal effects to running for an hour outdoors. It means that we can walk the dog indoors with such a snuffle mat. We can put some dog food inside to attract them to get energetic to some snuffle training.

They release theirm extra energy on the snuffle training on the mat instead of furniture.

# **Dumbell Dog Toy**



#### **PRODUCT INFORMATION**



#### NAME

#### Dumbell Dog Toy (PD60207)

#### MATERIAL

#### Polyester

COLOR

#### COLOR

SIZE

#### 12.6" X4.6" X 4.6"

## Why Your Dogs Need it? Durable Materia and Fashlonable Design, Provide

chewing solutions for every dog



## **PRODUCT DETAILS**

Squeakers inside to draw dog's attention

01

/ Details





Teeth Grinding

**02** / Details

Polypropylene Cotton inside

**03** / Details



## **PRODUCT SHOT**





# About packaging

Packing list: Hangtag + barcode sticker +PP bag