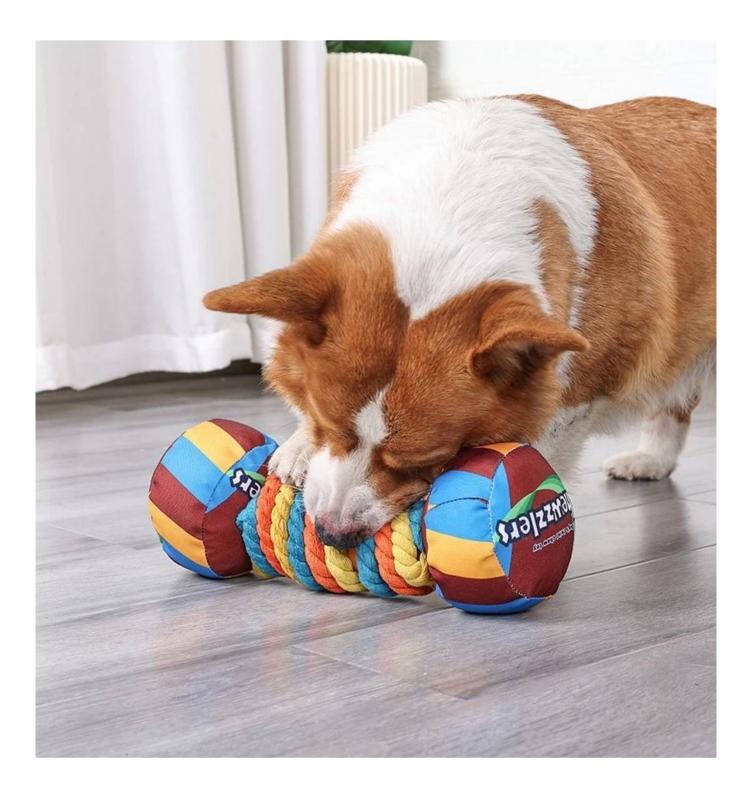

snuffle training makes equal effects to running for an hour outdoors. It means that we can walk the dog indoors with such a snuffle mat. We can put some dog food inside to attract them to get energetic to some snuffle training.

They release theirm extra energy on the snuffle training on the mat instead of furniture.

# **Dumbell Dog Toy**



#### **PRODUCT INFORMATION**



#### NAME

#### Dumbell Dog Toy (PD60207)

#### MATERIAL

#### Polyester

COLOR

#### COLOR

SIZE

#### 12.6" X4.6" X 4.6"

## Why Your Dogs Need it? Durable Materia and Fashlonable Design, Provide

chewing solutions for every dog



## **PRODUCT DETAILS**

Squeakers inside to draw dog's attention

01

/ Details





Teeth Grinding

**02** / Details

Polypropylene Cotton inside

**03** / Details



## **PRODUCT SHOT**





# About packaging

Packing list: Hangtag + barcode sticker +PP bag