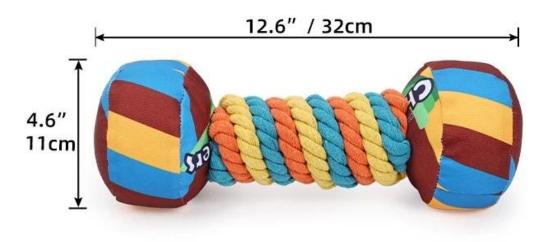

OY**

Feature/Function :

1. Come with Rabbit, Flog and Chicken Design, Cute and Fun

2. Suffle Training : with pockets on the animal head and feet , can hide dog kibble or treats to attract your dog and have fun for hours

3. Combined with TPR ring material , which can help your dog have clean teeth.

4. Interactive Squeaky : with squeaker inside to attract your dog's attention and have more fun.

7.[Effects] 10 minutes snuffle training makes equal effects to running for an hour outdoors. It means that we can walk the dog indoors with such a snuffle mat. We can put some dog food inside to attract them to get energetic to some snuffle training.

They release theirm extra energy on the snuffle training on the mat instead of furniture.

# **Dumbell Dog Toy**



#### **PRODUCT INFORMATION**



#### NAME

#### Dumbell Dog Toy (PD60207)

#### MATERIAL

#### Polyester

COLOR

#### COLOR

SIZE

#### 12.6" X4.6" X 4.6"

## Why Your Dogs Need it? Durable Materia and Fashlonable Design, Provide

chewing solutions for every dog



## **PRODUCT DETAILS**

Squeakers inside to draw dog's attention

01

/ Details





Teeth Grinding

**02** / Details

Polypropylene Cotton inside

**03** / Details



## **PRODUCT SHOT**





# About packaging

Packing list: Hangtag + barcode sticker +PP bag