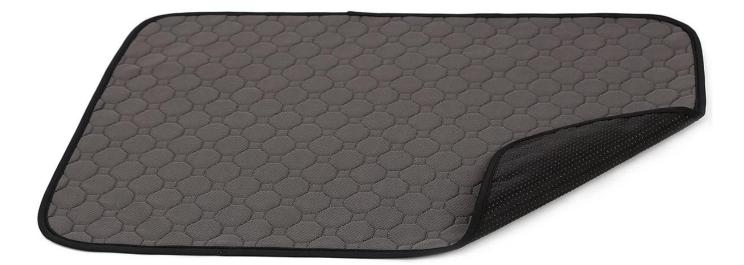

## **Product Features / Features:**

1. The mat fabric is BK cloth ultrasonic cotton, which can absorb urine quickly and is not easy to reverse osmosis;

2. The bottom is made of non-slip material, which can prevent the naughty dog from moving and moving the mat position;

3. The bottom material is fitted with TPU, the bottom is strong waterproof, and can support machine washing;

4. This is a pet training pad. At the beginning, the dog's urine is placed on the mat and placed in the toilet. It is easier to train and use the toilet.

5. Environmentally friendly dog urine pad, can be recycled, a mat can accompany the dog from childhood to adulthood;