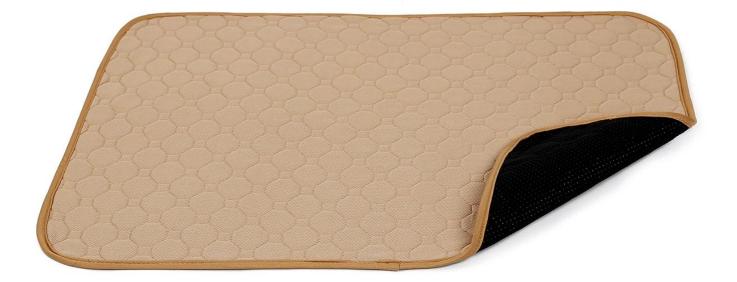

## **Product Features / Features:**

1. The mat fabric is BK cloth ultrasonic cotton, which can absorb urine quickly and is not easy to reverse osmosis;

2. The bottom is made of non-slip material, which can prevent the naughty dog from moving and moving the mat position;

3. The bottom material is fitted with TPU, the bottom is strong waterproof, and can support machine washing;

4. This is a pet training pad. At the beginning, the dog's urine is placed on the mat and placed in the toilet. It is easier to train and use the toilet.

5. Environmentally friendly dog urine pad, can be recycled, a mat can accompany the dog from childhood to adulthood;