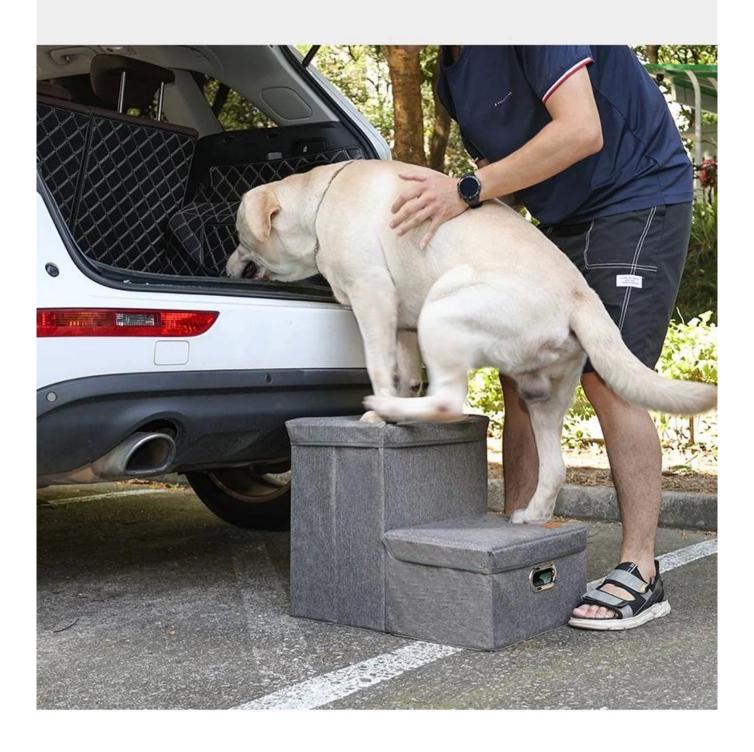

#### Foldable dog step

#### **Product functions/features:**

- 1. Foldable: Light and easy to fold for saving space
- 2. 3 Storage Box included: with boxes under this stair, you can put dog toys or clothes or other stuff inside to save your space
- 3. Soft and Comfortable : with soft fleece paded with foam on each stair , comfortable for your dog's paw
- 4. Max. Loading weight is 25kg for your dog's weight , suggest for puppies or small breeds of pets only
- 5. Help your pet easily reach that high bed or couch