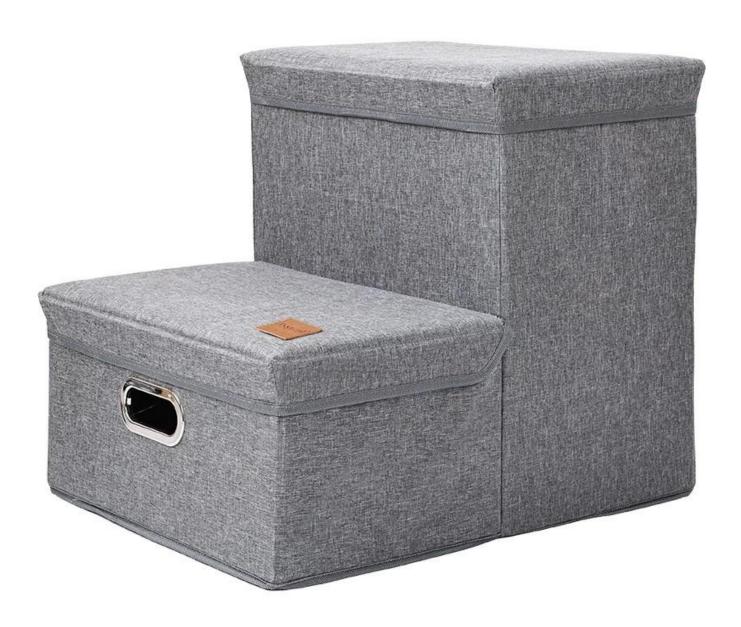

#### Foldable dog step

#### **Product functions/features:**

- 1. Foldable: Light and easy to fold for saving space
- 2. 3 Storage Box included: with boxes under this stair, you can put dog toys or clothes or other stuff inside to save your space
- 3. Soft and Comfortable : with soft fleece paded with foam on each stair , comfortable for your dog's paw
- 4. Max. Loading weight is 25kg for your dog's weight , suggest for puppies or small breeds of pets only
- 5. Help your pet easily reach that high bed or couch