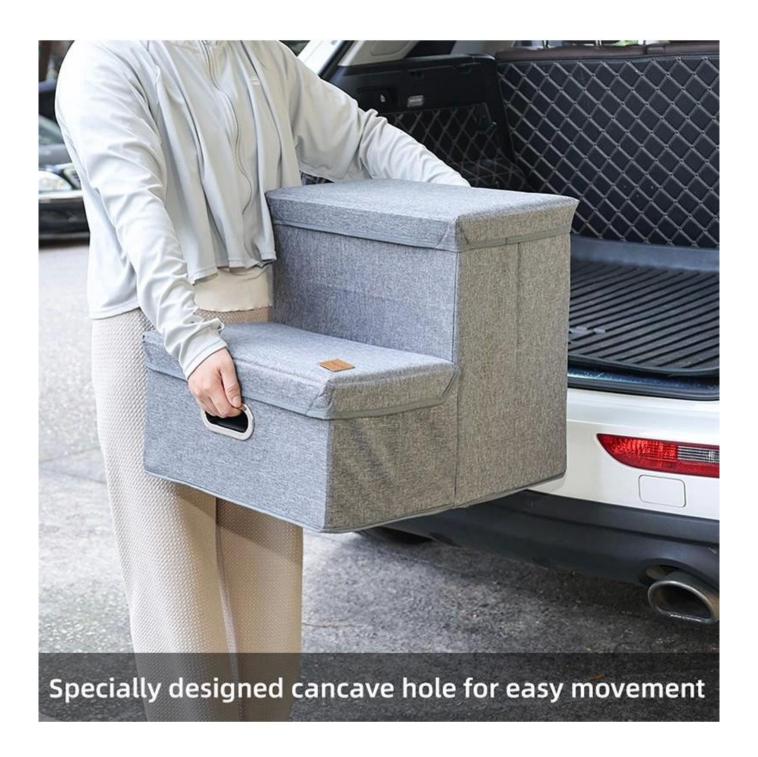

#### Foldable dog step

#### **Product functions/features:**

- 1. Foldable: Light and easy to fold for saving space
- 2. 3 Storage Box included: with boxes under this stair, you can put dog toys or clothes or other stuff inside to save your space
- 3. Soft and Comfortable : with soft fleece paded with foam on each stair , comfortable for your dog's paw
- 4. Max. Loading weight is 25kg for your dog's weight , suggest for puppies or small breeds of pets only
- 5. Help your pet easily reach that high bed or couch