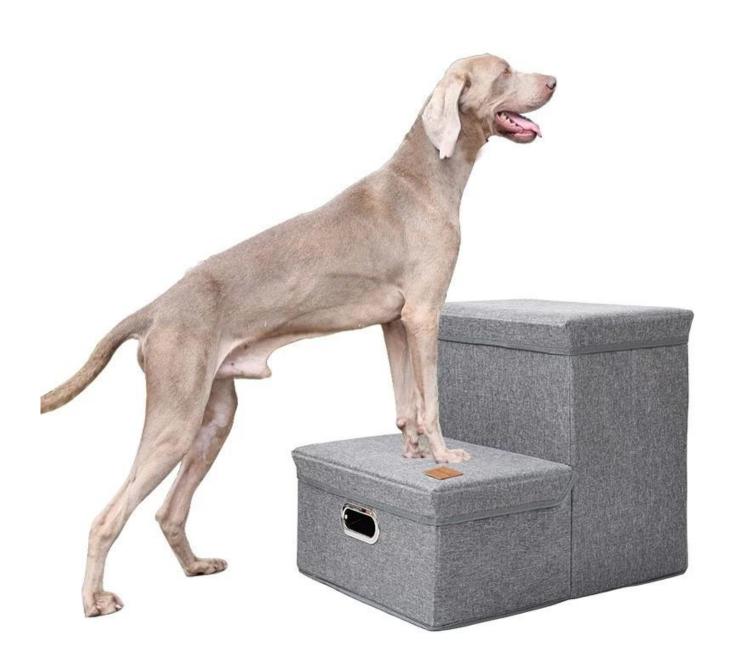

#### Foldable dog step

#### **Product functions/features:**

- 1. Foldable: Light and easy to fold for saving space
- 2. 3 Storage Box included: with boxes under this stair, you can put dog toys or clothes or other stuff inside to save your space
- 3. Soft and Comfortable : with soft fleece paded with foam on each stair , comfortable for your dog's paw
- 4. Max. Loading weight is 25kg for your dog's weight , suggest for puppies or small breeds of pets only
- 5. Help your pet easily reach that high bed or couch

# Stable Structure

Resistant to deformation when stepped on, can bear up to 50kg