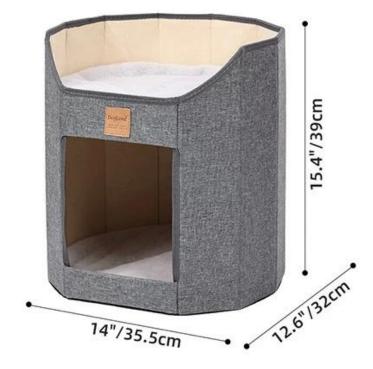

#### Double-layer Four Seasons Folding Pet Nest

#### **Product functions/features:**

- 1. Outer layer of linen, dirt-resistant and durable
- 2. Double-layer four-season cat nest, comfortable sleep, two-color optional

3. The lower version has a semi-closed design, the space is semi-concealed, cats prefer it

- 4. Folding storage, does not take up space
- 5. Double-layer design, two-color selection, suitable for multi-pet families
- 6. Maximum load 5KG