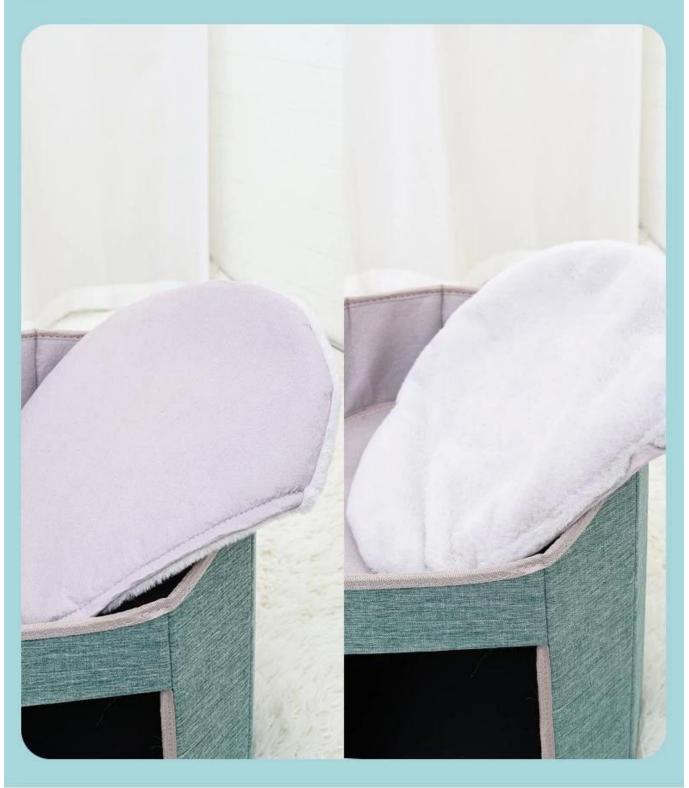

s Folding Pet Nest

#### **Product functions/features:**

- 1. Outer layer of linen, dirt-resistant and durable
- 2. Double-layer four-season cat nest, comfortable sleep, two-color optional

3. The lower version has a semi-closed design, the space is semi-concealed, cats prefer it

- 4. Folding storage, does not take up space
- 5. Double-layer design, two-color selection, suitable for multi-pet families
- 6. Maximum load 5KG





### Brand

DogLemi

### Item NO.

PD50121

### Name

Summer Cat Bed

### Material

PVC+Linen Fabric

# How to install?



Set up the house



put the cushion inside and on top



Put the cardboard on top



Ready



## Anti-slip bottom

...





#### Max. weight on top is 5kg

...



## Removable cushion 2 STORY PET HOUSE

#### Removable cushion for washing

•••



## Upper support board 2 STORY PET HOUSE







## Comfortable

#### Cozy cat house with 2 story



...







Easy to set up and save space when not in use

•••



### Hair free outer fabric, 2 STORY PET HOUSE easy to clean