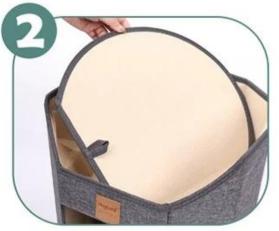

# How to install?

Set up the house

put the cushion inside and on top

Put the cardboard on top

Ready

## Upper support board 2 STORY PET HOUSE