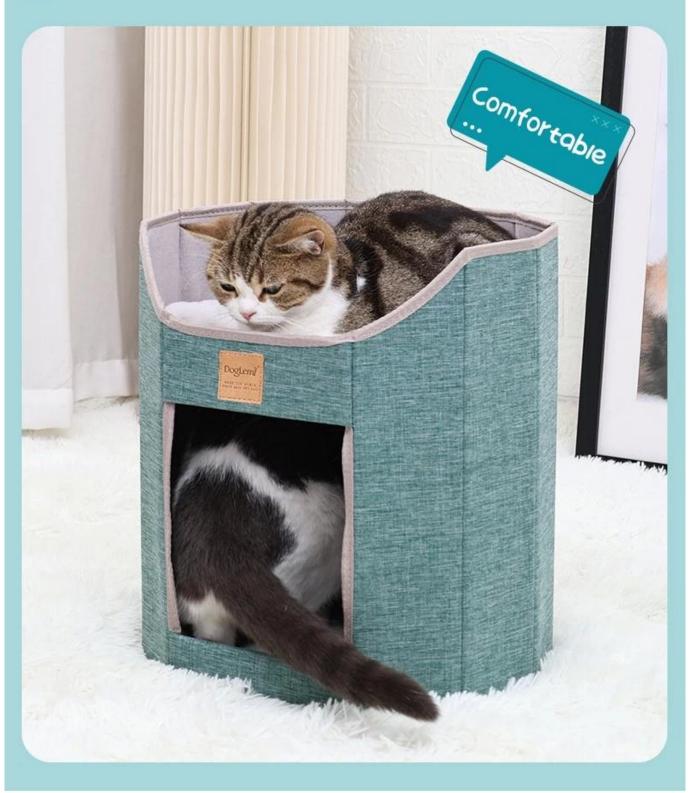

## Comfortable

#### Cozy cat house with 2 story

...

Easy to set up and save space when not in use

•••