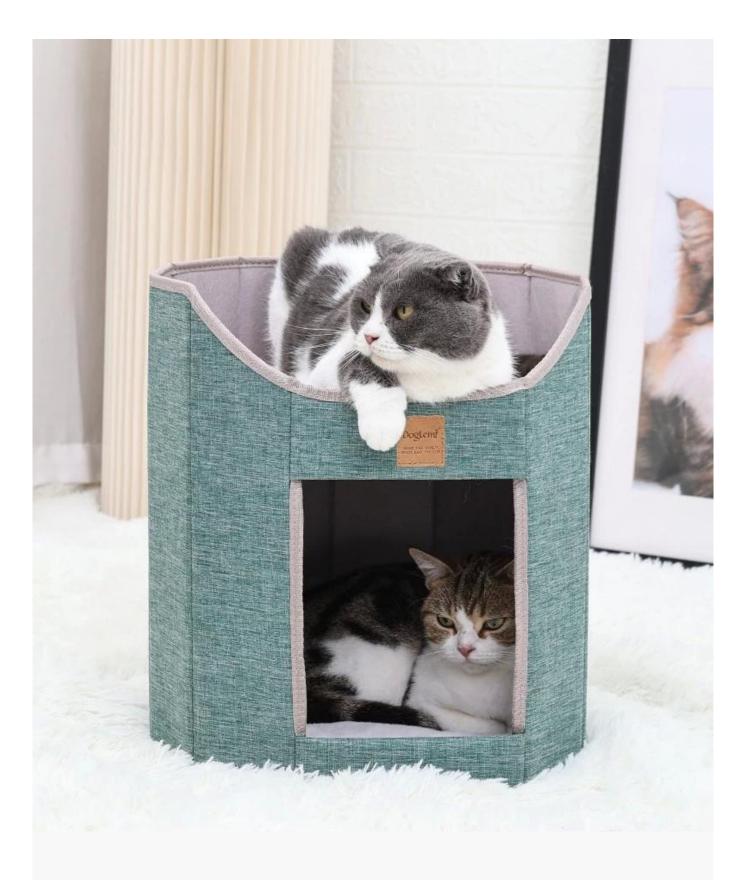

#### **Product functions/features:**

- 1. Outer layer of linen, dirt-resistant and durable
- 2. Double-layer four-season cat nest, comfortable sleep, two-color optional

3. The lower version has a semi-closed design, the space is semi-concealed, cats prefer it

- 4. Folding storage, does not take up space
- 5. Double-layer design, two-color selection, suitable for multi-pet families
- 6. Maximum load 5KG

## Comfortable

#### Cozy cat house with 2 story

...

Easy to set up and save space when not in use

•••