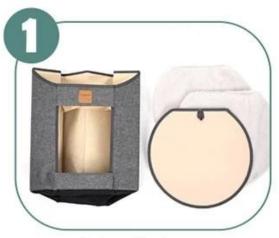

# How to install?

Set up the house

put the cushion inside and on top

Put the cardboard on top

Ready