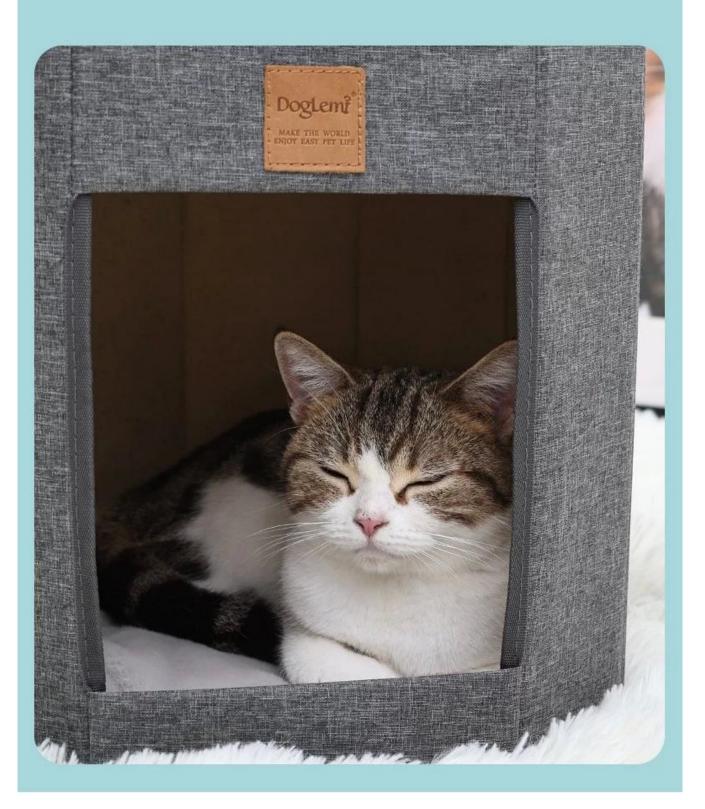

able
- 2. Double-layer four-season cat nest, comfortable sleep, two-color optional

3. The lower version has a semi-closed design, the space is semi-concealed, cats prefer it

- 4. Folding storage, does not take up space
- 5. Double-layer design, two-color selection, suitable for multi-pet families
- 6. Maximum load 5KG





### Brand

DogLemi

### Item NO.

PD50121

### Name

Summer Cat Bed

### Material

PVC+Linen Fabric

# How to install?



Set up the house



put the cushion inside and on top



Put the cardboard on top



Ready



## Anti-slip bottom

...





#### Max. weight on top is 5kg

...



## Removable cushion 2 STORY PET HOUSE

#### Removable cushion for washing

•••



## Upper support board 2 STORY PET HOUSE







## Comfortable

#### Cozy cat house with 2 story



...







Easy to set up and save space when not in use

•••



### Hair free outer fabric, 2 STORY PET HOUSE easy to clean