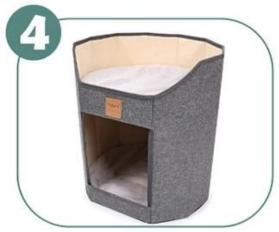

# How to install?

Set up the house

put the cushion inside and on top

Put the cardboard on top

Ready