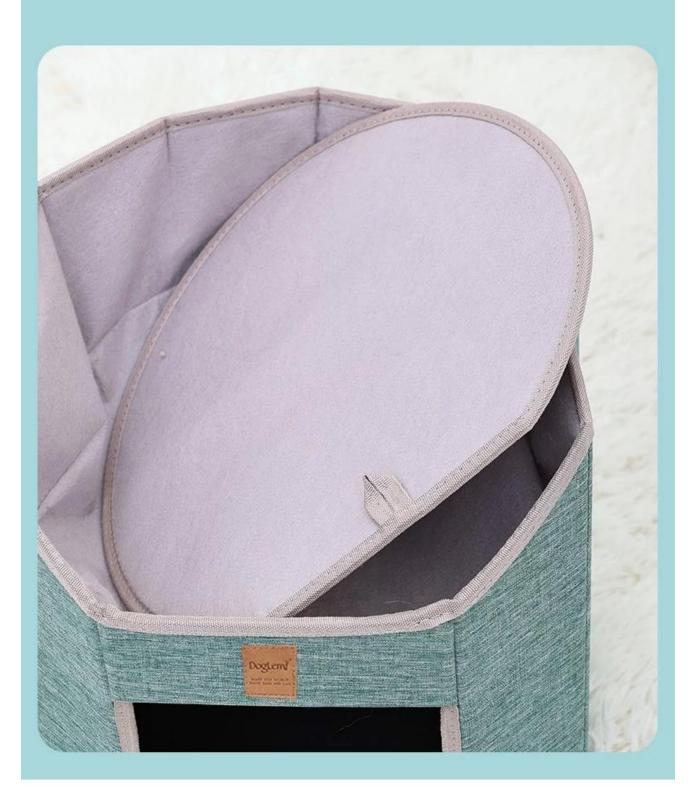

/features:**

- 1. Outer layer of linen, dirt-resistant and durable
- 2. Double-layer four-season cat nest, comfortable sleep, two-color optional

3. The lower version has a semi-closed design, the space is semi-concealed, cats prefer it

- 4. Folding storage, does not take up space
- 5. Double-layer design, two-color selection, suitable for multi-pet families
- 6. Maximum load 5KG





### Brand

DogLemi

### Item NO.

PD50121

### Name

Summer Cat Bed

### Material

PVC+Linen Fabric

# How to install?



Set up the house



put the cushion inside and on top



Put the cardboard on top



Ready



## Anti-slip bottom

...





#### Max. weight on top is 5kg

...



## Removable cushion 2 STORY PET HOUSE

#### Removable cushion for washing

•••



## Upper support board 2 STORY PET HOUSE







## Comfortable

#### Cozy cat house with 2 story



...







Easy to set up and save space when not in use

•••



### Hair free outer fabric, 2 STORY PET HOUSE easy to clean