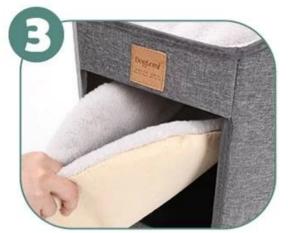

# How to install?

Set up the house

put the cushion inside and on top

Put the cardboard on top

Ready

#### Removable cushion for washing

•••