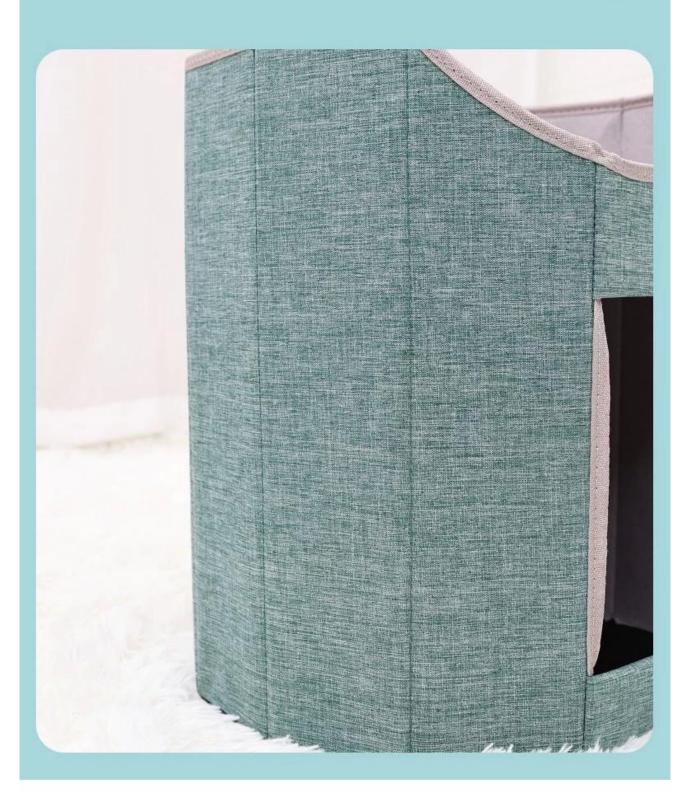

d design, the space is semi-concealed, cats prefer it

- 4. Folding storage, does not take up space
- 5. Double-layer design, two-color selection, suitable for multi-pet families
- 6. Maximum load 5KG





### Brand

DogLemi

### Item NO.

PD50121

### Name

Summer Cat Bed

### Material

PVC+Linen Fabric

# How to install?



Set up the house



put the cushion inside and on top



Put the cardboard on top



Ready



## Anti-slip bottom

...





#### Max. weight on top is 5kg

...



## Removable cushion 2 STORY PET HOUSE

#### Removable cushion for washing

•••



## Upper support board 2 STORY PET HOUSE







## Comfortable

#### Cozy cat house with 2 story



...







Easy to set up and save space when not in use

•••



### Hair free outer fabric, 2 STORY PET HOUSE easy to clean