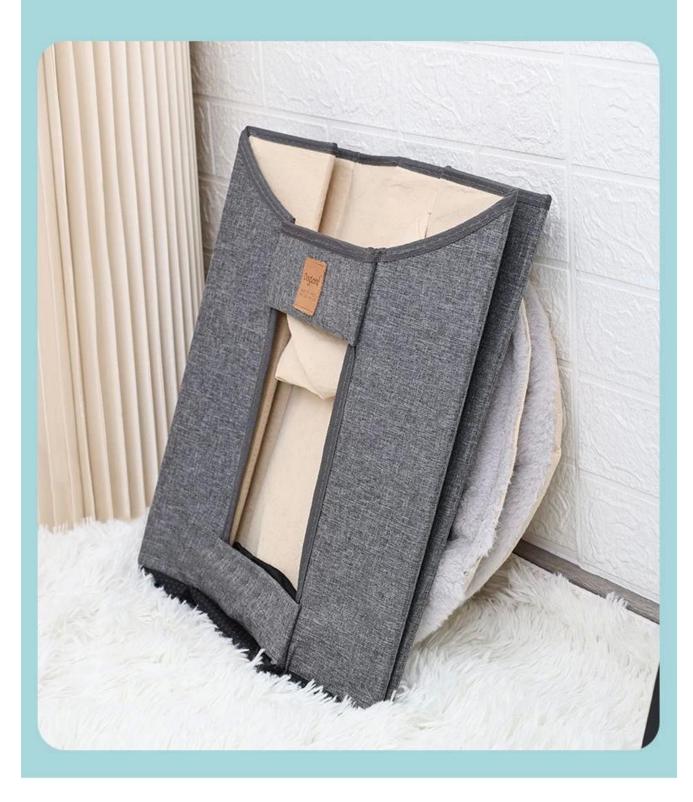

# How to install?

Set up the house

put the cushion inside and on top

Put the cardboard on top

Ready

- 4. Folding storage, does not take up space
- 5. Double-layer design, two-color selection, suitable for multi-pet families
- 6. Maximum load 5KG