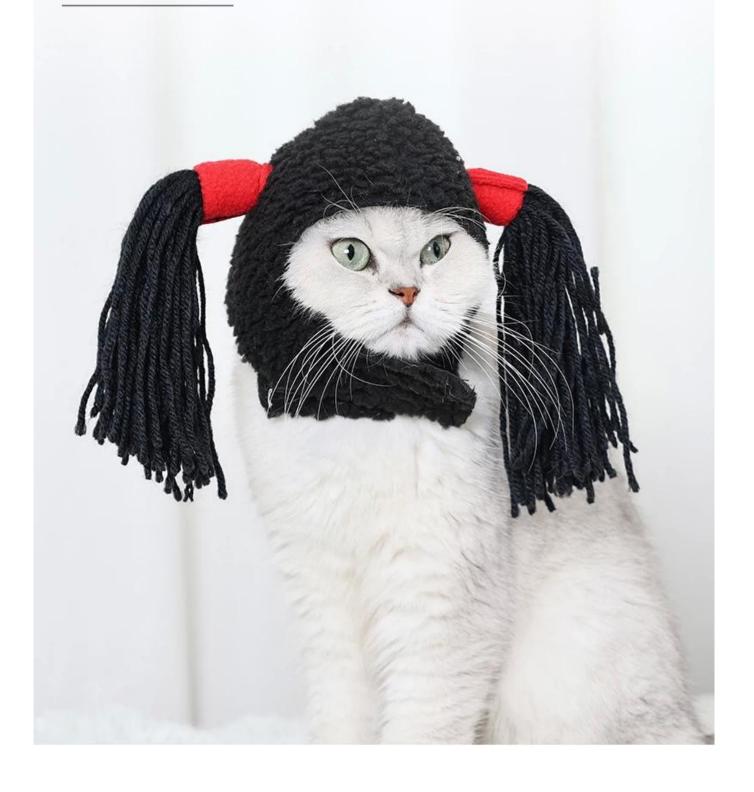

#### Twin Tail Design Cat Dress-up

#### **Functions / Features:**

- 1. Elastic chords inside the headwear, holds tight around cats' head, not falling off.
- 2. Designed on the basis of the shape of cats' head, comfortable to cats.
- 3. Easy to put on/off with a hook-and-loop fastener.
- 4. Twin-tail design perfectly embodies cats' loveliness.

# Pet Funny Twin Tail Dress up

#### Product information

Name: Pet Funny Twin Tail Dress up

Item NO: PC60054

Color: Black

Size: Suitable for neck 8.7"-11" pets