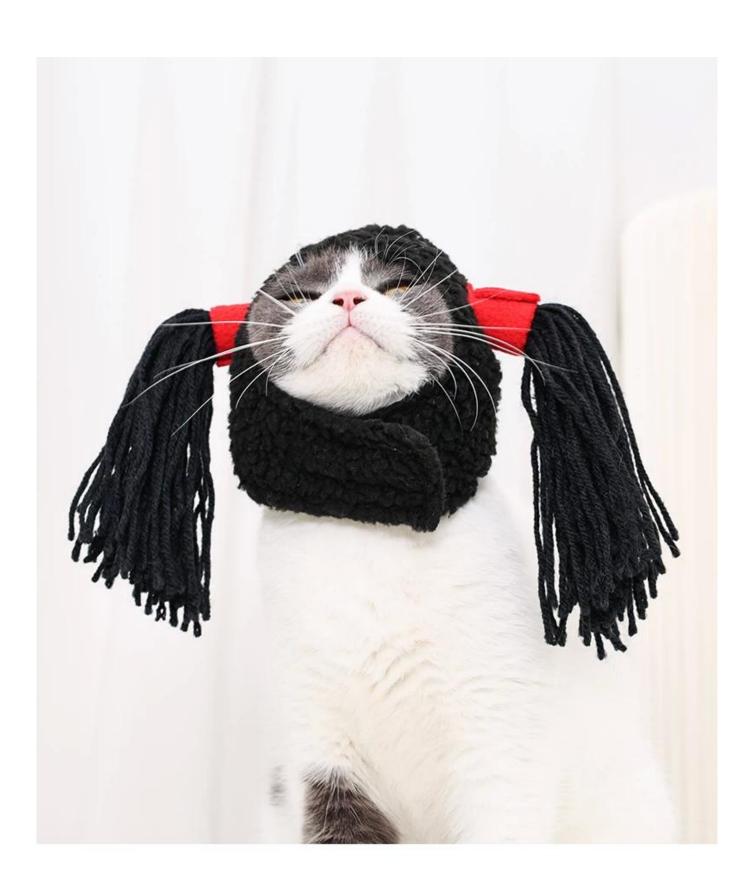

#### Twin Tail Design Cat Dress-up

#### **Functions / Features:**

- 1. Elastic chords inside the headwear, holds tight around cats' head, not falling off.
- 2. Designed on the basis of the shape of cats' head, comfortable to cats.
- 3. Easy to put on/off with a hook-and-loop fastener.
- 4. Twin-tail design perfectly embodies cats' loveliness.

# Pet Funny Twin Tail Dress up