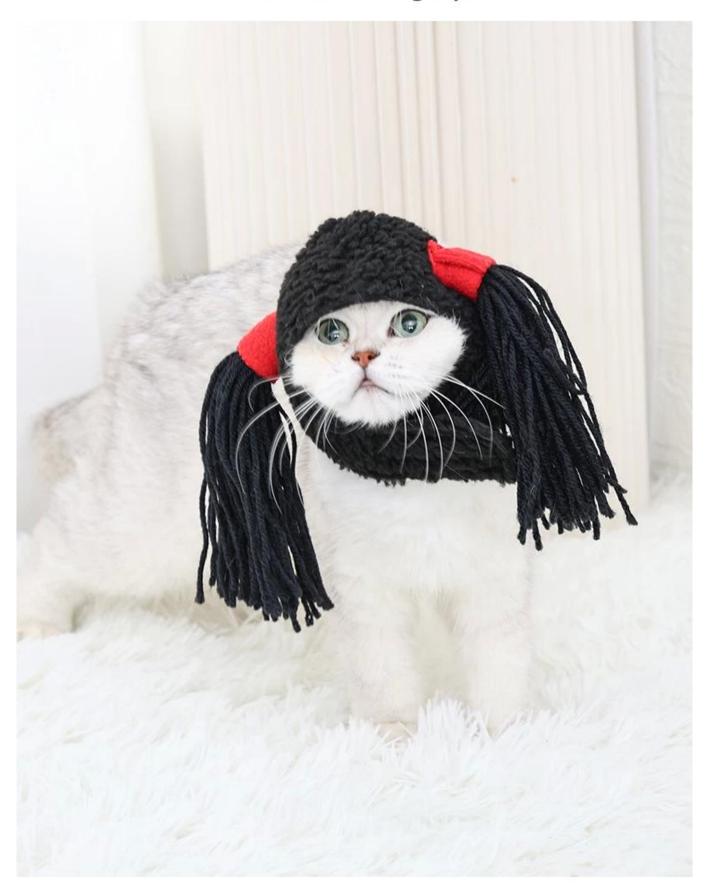

#### Twin Tail Design Cat Dress-up

#### **Functions / Features:**

- 1. Elastic chords inside the headwear, holds tight around cats' head, not falling off.
- 2. Designed on the basis of the shape of cats' head, comfortable to cats.
- 3. Easy to put on/off with a hook-and-loop fastener.
- 4. Twin-tail design perfectly embodies cats' loveliness.

# Pet Funny Twin Tail Dress up