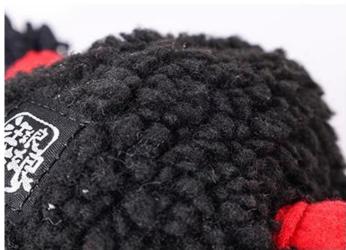

### Detail display

A hook-and-loop fastener helps adjust and fix.

Elastic chords inside helps hold tight.

Soft fleece upper

Twin-Tail