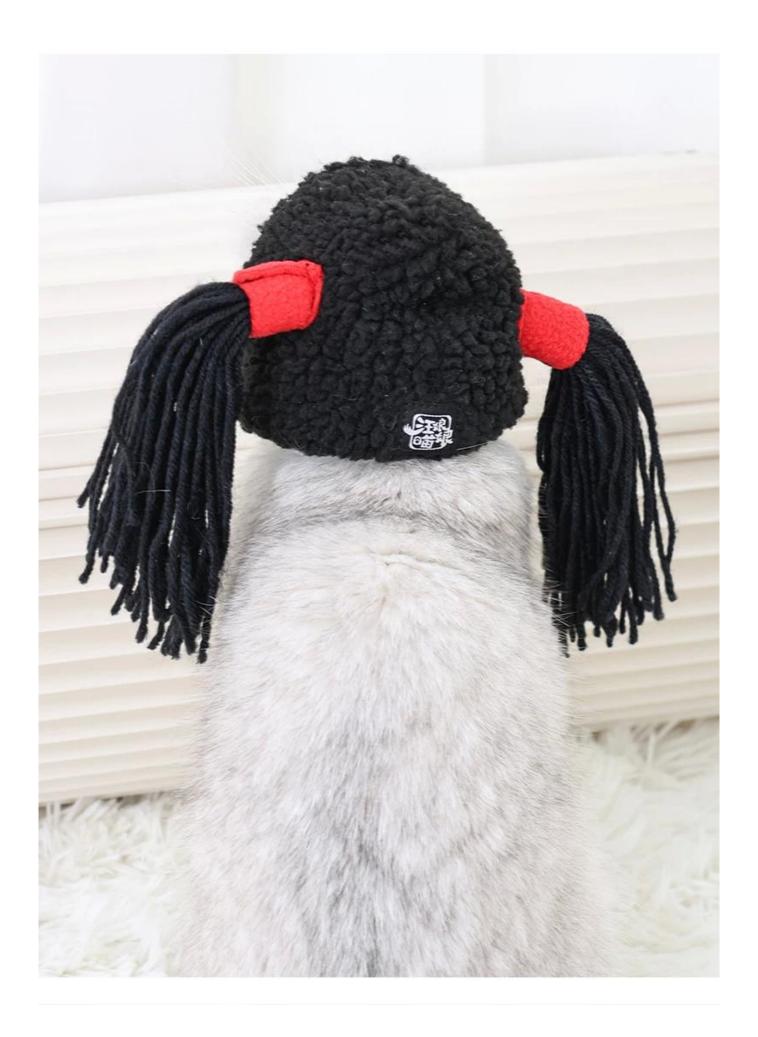

### Detail display

A hook-and-loop fastener helps adjust and fix.

Elastic chords inside helps hold tight.

Soft fleece upper

Twin-Tail