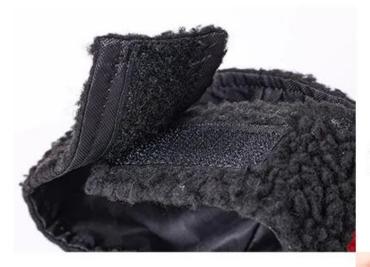

### Detail display

A hook-and-loop fastener helps adjust and fix.

Elastic chords inside helps hold tight.

Soft fleece upper

Twin-Tail