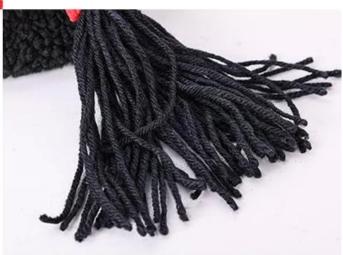

### Detail display

A hook-and-loop fastener helps adjust and fix.

Elastic chords inside helps hold tight.

Soft fleece upper

Twin-Tail