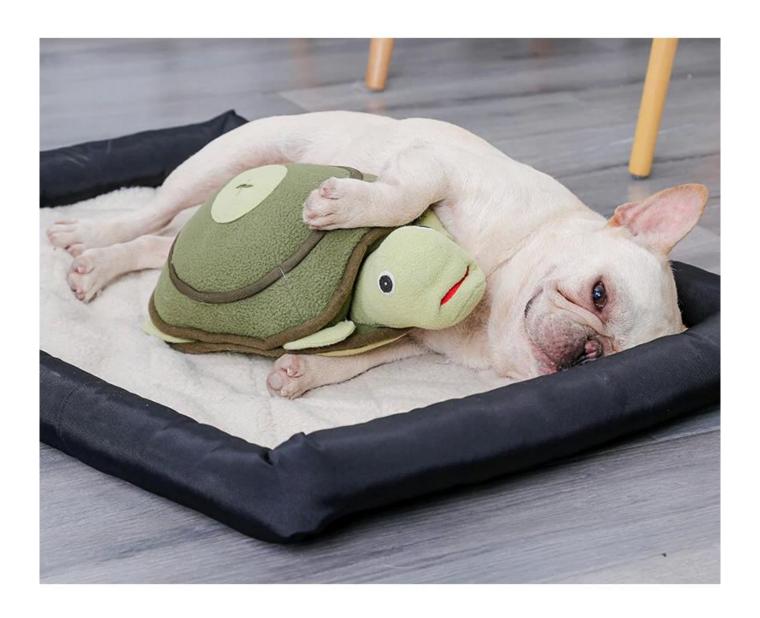

## Turtle sniffing dog toy

## **Product functions/features:**

- 1. Multiple snuffling areas : With multiple pockets on the turtle body, legs, head , tail for hiding treats of foods
- 2. This toy is made of fleece fabric, soft and eco friendly for your pet as accompany toys
- 3. With squeaker inside , increase fun for your dog
- 4. Design with elastic legs, head and tail, it can hide all those inside the turtle like what real turtle does, it is your dog's job to pull out all the parts (legs, head, and tail), so he can get foods as victory play game.
- 5. Ideal pet toys for your pet's accompany or daily training.