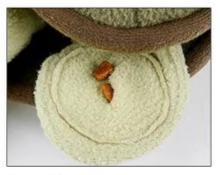

## **Product functions/features:**

- 1. Multiple snuffling areas : With multiple pockets on the turtle body, legs, head , tail for hiding treats of foods
- 2. This toy is made of fleece fabric, soft and eco friendly for your pet as accompany toys
- 3. With squeaker inside , increase fun for your dog
- 4. Design with elastic legs, head and tail, it can hide all those inside the turtle like what real turtle does, it is your dog's job to pull out all the parts (legs, head, and tail), so he can get foods as victory play game.
- 5. Ideal pet toys for your pet's accompany or daily training.