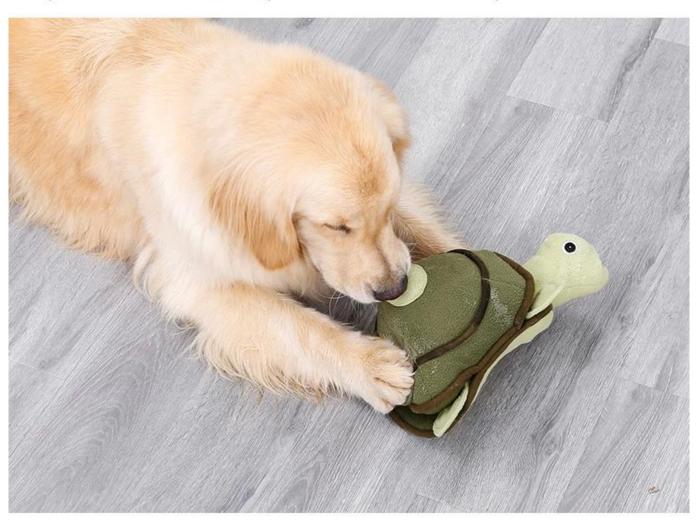

## Turtle sniffing dog toy

## **Product functions/features:**

- 1. Multiple snuffling areas : With multiple pockets on the turtle body, legs, head , tail for hiding treats of foods
- 2. This toy is made of fleece fabric, soft and eco friendly for your pet as accompany toys
- 3. With squeaker inside , increase fun for your dog
- 4. Design with elastic legs, head and tail, it can hide all those inside the turtle like what real turtle does, it is your dog's job to pull out all the parts (legs, head, and tail), so he can get foods as victory play game.
- 5. Ideal pet toys for your pet's accompany or daily training.