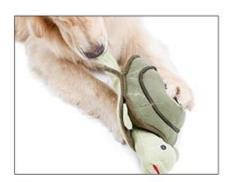

## **Product functions/features:**

- 1. Multiple snuffling areas : With multiple pockets on the turtle body, legs, head , tail for hiding treats of foods
- 2. This toy is made of fleece fabric, soft and eco friendly for your pet as accompany toys
- 3. With squeaker inside , increase fun for your dog
- 4. Design with elastic legs, head and tail, it can hide all those inside the turtle like what real turtle does, it is your dog's job to pull out all the parts (legs, head, and tail), so he can get foods as victory play game.
- 5. Ideal pet toys for your pet's accompany or daily training.

## Instructions

Step 1 Step 2 Step 3