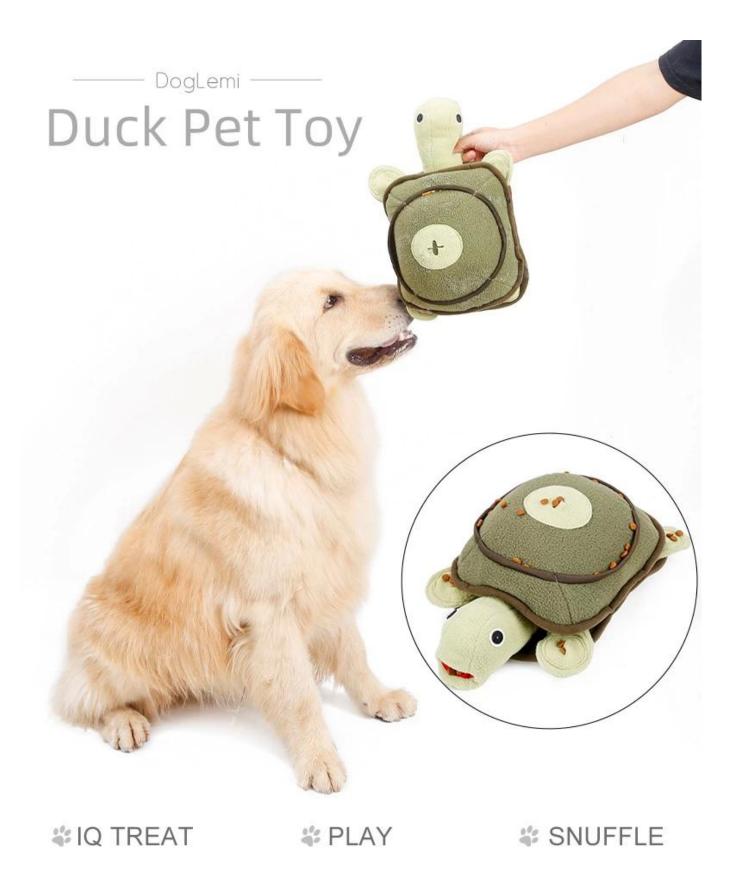

## Turtle sniffing dog toy

## **Product functions/features:**

- 1. Multiple snuffling areas : With multiple pockets on the turtle body, legs, head , tail for hiding treats of foods
- 2. This toy is made of fleece fabric, soft and eco friendly for your pet as accompany toys
- 3. With squeaker inside , increase fun for your dog
- 4. Design with elastic legs, head and tail, it can hide all those inside the turtle like what real turtle does, it is your dog's job to pull out all the parts (legs, head, and tail), so he can get foods as victory play game.
- 5. Ideal pet toys for your pet's accompany or daily training.