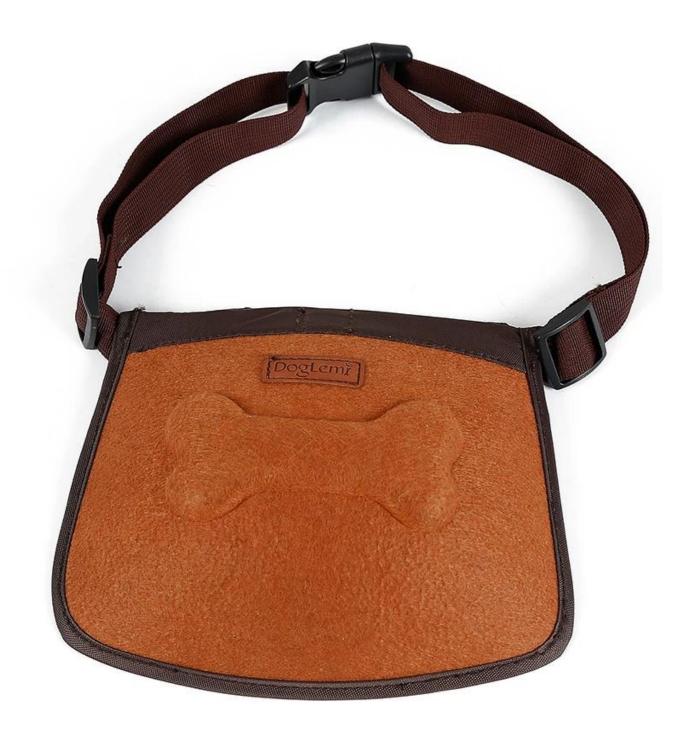

## **Product Features / Features:**

1. EVA material is three-dimensional bone, strong sense of shape, exquisite outsourcing, and the product is more durable;

2. Cross-shaped opening design, easy to pick up garbage bags, and it is more convenient to walk the dog;

3. The body position is also equipped with a zipper storage, which can be used to place personal items such as keys and mobile phones;

4. Use Japanese word buckle quick adjustment and waist thickening buckle to fix, easy to wear;

5. In addition, the position of the dog snack is placed in front of the strong magnetic buckle design, which can be operated by one hand. The owner can give snack reward according to the performance of the dog.