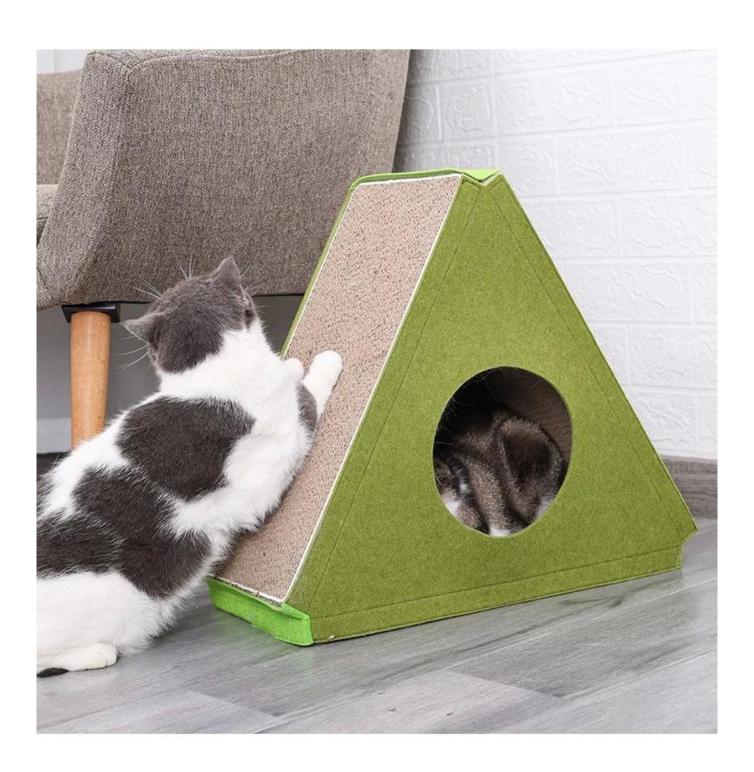

## Three-dimensional triangular design stable cat scratcher installed sisal box cardboard

#### **Product functions/features:**

- 1. Detachable corrugated paper, multi-faceted use
- 2. Triangular design, three-dimensional cat scratching board, more comfortable claw grinding posture
- 3. Velcro splicing, easy to assemble
- 4. There are fixed strips on three sides to increase firmness
- 5. Dark space, in line with the habits of cats

### PRODUCT INFORMATION



NAME

Cat Scratcher Cattery Cat House (PC60060)

**MATERIAL** 

Corrugated Paper+Felt

**COLOR** 

Brown, GREEN, BLUE

SIZE

18.7" x 8.9" x 16.1"

## **About packaging**

Packing list: barcode sticker +PP bag



## Steps





01 02





03 04



### **Cat Scratcher Cattery Cat House**







### **Colors**





# Detachable Corrugated Paper durable from scratch



## **PRODUCT SHOT**