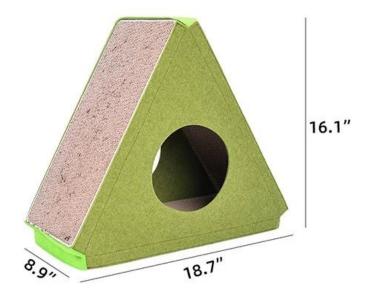

## Three-dimensional triangular design stable cat scratcher installed sisal box cardboard

### PRODUCT INFORMATION

NAME

Cat Scratcher Cattery Cat House (PC60060)

**MATERIAL** 

Corrugated Paper+Felt

**COLOR** 

Brown, GREEN, BLUE

SIZE

18.7" x 8.9" x 16.1"