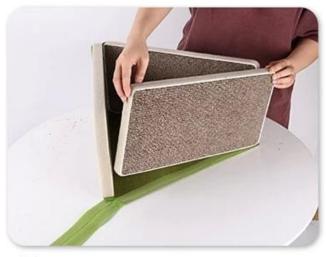

## Three-dimensional triangular design stable cat scratcher installed sisal box cardboard

#### **Product functions/features:**

- 1. Detachable corrugated paper, multi-faceted use
- 2. Triangular design, three-dimensional cat scratching board, more comfortable claw grinding posture
- 3. Velcro splicing, easy to assemble
- 4. There are fixed strips on three sides to increase firmness
- 5. Dark space, in line with the habits of cats

### PRODUCT INFORMATION



NAME

Cat Scratcher Cattery Cat House (PC60060)

**MATERIAL** 

Corrugated Paper+Felt

**COLOR** 

Brown, GREEN, BLUE

SIZE

18.7" x 8.9" x 16.1"

## **About packaging**

Packing list: barcode sticker +PP bag



## Steps





01 02





03 04



### **Cat Scratcher Cattery Cat House**







### **Colors**





# Detachable Corrugated Paper durable from scratch



## **PRODUCT SHOT**