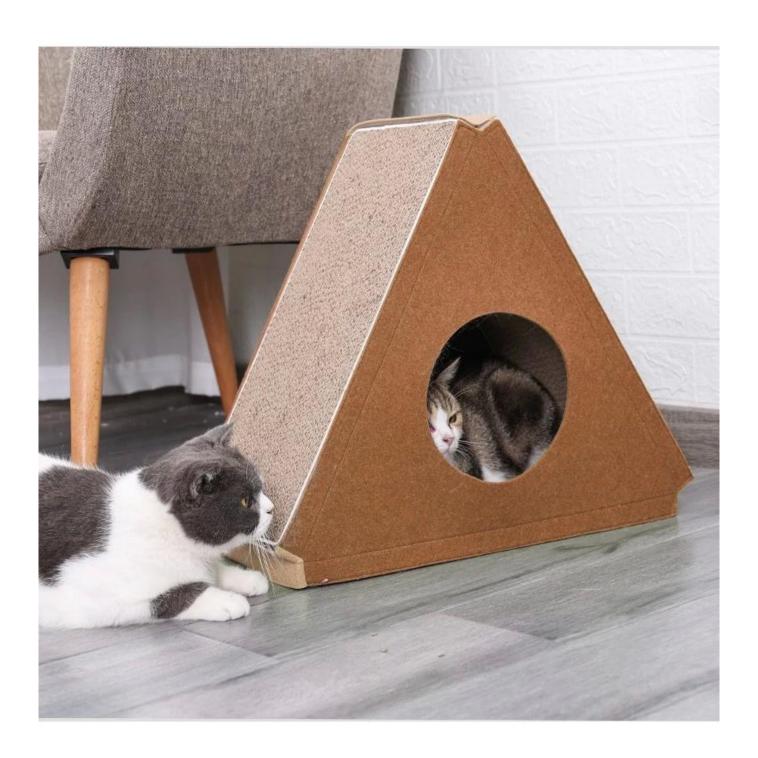

## Three-dimensional triangular design stable cat scratcher installed sisal box cardboard

#### **Product functions/features:**

- 1. Detachable corrugated paper, multi-faceted use
- 2. Triangular design, three-dimensional cat scratching board, more comfortable claw grinding posture
- 3. Velcro splicing, easy to assemble
- 4. There are fixed strips on three sides to increase firmness
- 5. Dark space, in line with the habits of cats

### **Cat Scratcher Cattery Cat House**