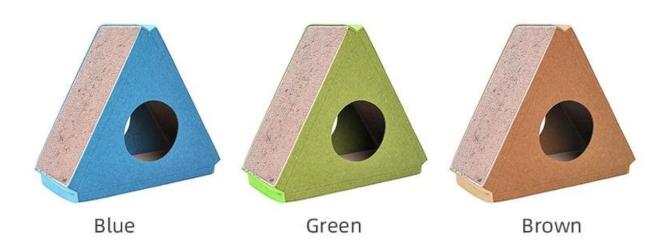

### PRODUCT INFORMATION

NAME

Cat Scratcher Cattery Cat House (PC60060)

**MATERIAL** 

Corrugated Paper+Felt

**COLOR** 

Brown, GREEN, BLUE

SIZE

### **Colors**