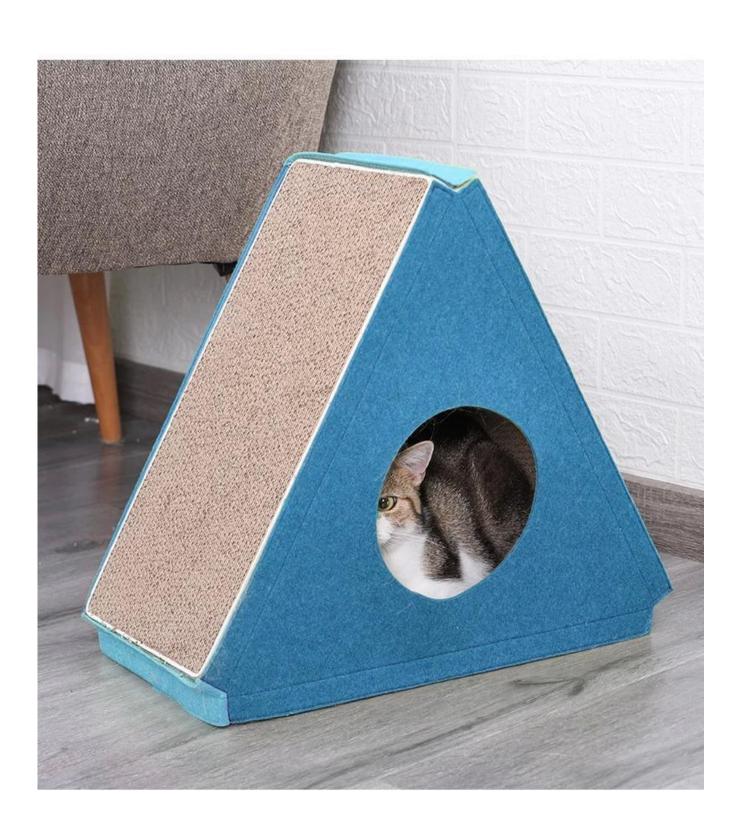

## Three-dimensional triangular design stable cat scratcher installed sisal box cardboard

#### **Product functions/features:**

- 1. Detachable corrugated paper, multi-faceted use
- 2. Triangular design, three-dimensional cat scratching board, more comfortable claw grinding posture
- 3. Velcro splicing, easy to assemble
- 4. There are fixed strips on three sides to increase firmness
- 5. Dark space, in line with the habits of cats

### **Cat Scratcher Cattery Cat House**

## **PRODUCT SHOT**