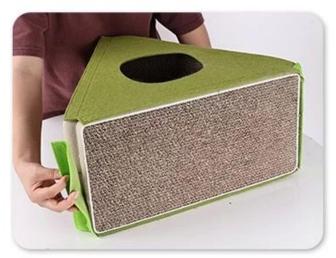

## Steps

01 02

03 04

#### **Product functions/features:**

- 1. Detachable corrugated paper, multi-faceted use
- 2. Triangular design, three-dimensional cat scratching board, more comfortable claw grinding posture
- 3. Velcro splicing, easy to assemble
- 4. There are fixed strips on three sides to increase firmness
- 5. Dark space, in line with the habits of cats