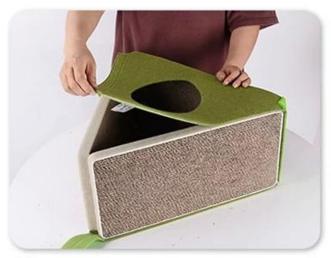

## Three-dimensional triangular design stable cat scratcher installed sisal box cardboard

#### **Product functions/features:**

- 1. Detachable corrugated paper, multi-faceted use
- 2. Triangular design, three-dimensional cat scratching board, more comfortable claw grinding posture
- 3. Velcro splicing, easy to assemble
- 4. There are fixed strips on three sides to increase firmness
- 5. Dark space, in line with the habits of cats

### PRODUCT INFORMATION



NAME

Cat Scratcher Cattery Cat House (PC60060)

**MATERIAL** 

Corrugated Paper+Felt

**COLOR** 

Brown, GREEN, BLUE

SIZE

18.7" x 8.9" x 16.1"

## **About packaging**

Packing list: barcode sticker +PP bag



## Steps





01 02





03 04



### **Cat Scratcher Cattery Cat House**







### **Colors**





# Detachable Corrugated Paper durable from scratch



## **PRODUCT SHOT**