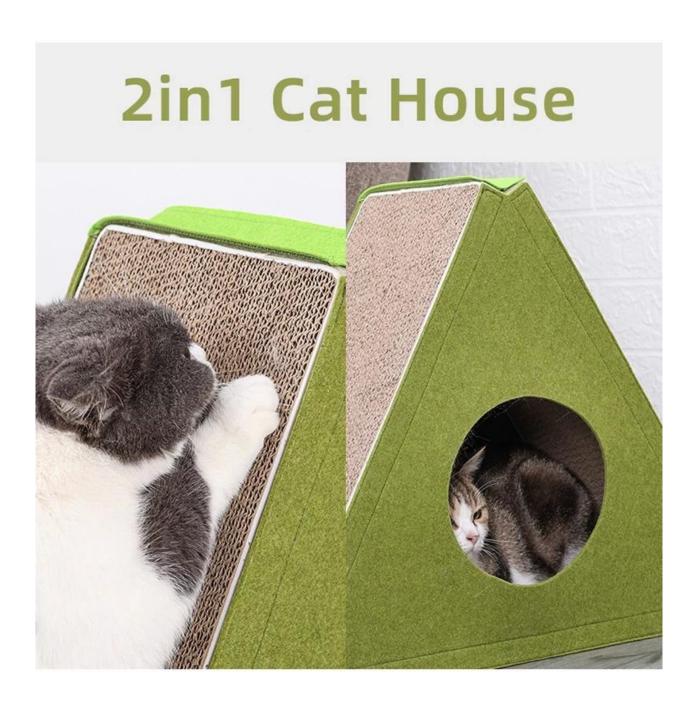

#### **Product functions/features:**

- 1. Detachable corrugated paper, multi-faceted use
- 2. Triangular design, three-dimensional cat scratching board, more comfortable claw grinding posture
- 3. Velcro splicing, easy to assemble
- 4. There are fixed strips on three sides to increase firmness
- 5. Dark space, in line with the habits of cats