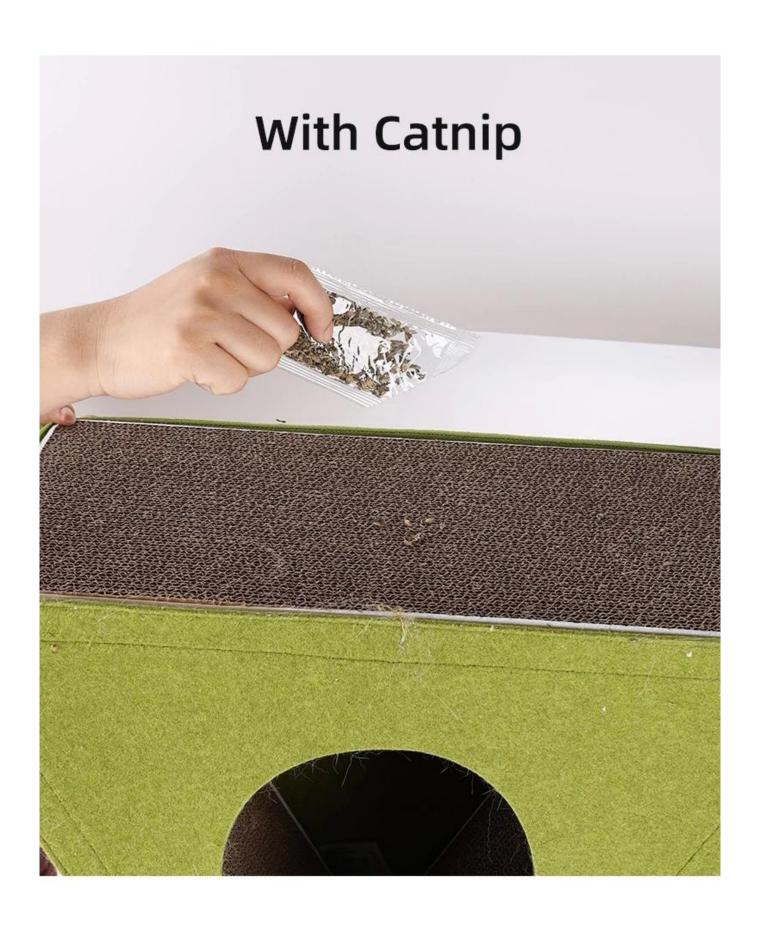

## Three-dimensional triangular design stable cat scratcher installed sisal box cardboard

#### **Product functions/features:**

- 1. Detachable corrugated paper, multi-faceted use
- 2. Triangular design, three-dimensional cat scratching board, more comfortable claw grinding posture
- 3. Velcro splicing, easy to assemble
- 4. There are fixed strips on three sides to increase firmness
- 5. Dark space, in line with the habits of cats

### PRODUCT INFORMATION



NAME

Cat Scratcher Cattery Cat House (PC60060)

**MATERIAL** 

Corrugated Paper+Felt

**COLOR** 

Brown, GREEN, BLUE

SIZE

18.7" x 8.9" x 16.1"

## **About packaging**

Packing list: barcode sticker +PP bag



## Steps





01 02





03 04



### **Cat Scratcher Cattery Cat House**







### **Colors**





# Detachable Corrugated Paper durable from scratch



## **PRODUCT SHOT**