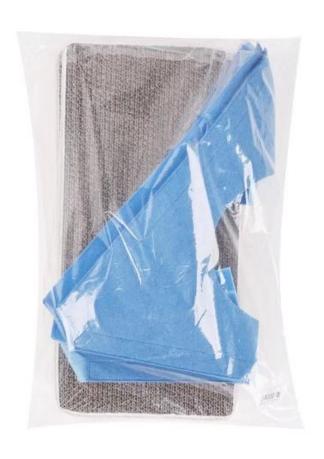

## Three-dimensional triangular design stable cat scratcher installed sisal box cardboard

#### **Product functions/features:**

- 1. Detachable corrugated paper, multi-faceted use
- 2. Triangular design, three-dimensional cat scratching board, more comfortable claw grinding posture
- 3. Velcro splicing, easy to assemble
- 4. There are fixed strips on three sides to increase firmness
- 5. Dark space, in line with the habits of cats

### PRODUCT INFORMATION



NAME

Cat Scratcher Cattery Cat House (PC60060)

**MATERIAL** 

Corrugated Paper+Felt

**COLOR** 

Brown, GREEN, BLUE

SIZE

18.7" x 8.9" x 16.1"

## **About packaging**

Packing list: barcode sticker +PP bag



## Steps





01 02





03 04



### **Cat Scratcher Cattery Cat House**







### **Colors**





# Detachable Corrugated Paper durable from scratch



## **PRODUCT SHOT**