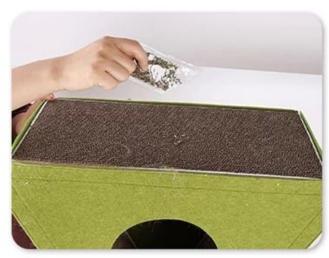

## Steps

01 02

03 04

#### **Product functions/features:**

- 1. Detachable corrugated paper, multi-faceted use
- 2. Triangular design, three-dimensional cat scratching board, more comfortable claw grinding posture
- 3. Velcro splicing, easy to assemble
- 4. There are fixed strips on three sides to increase firmness
- 5. Dark space, in line with the habits of cats