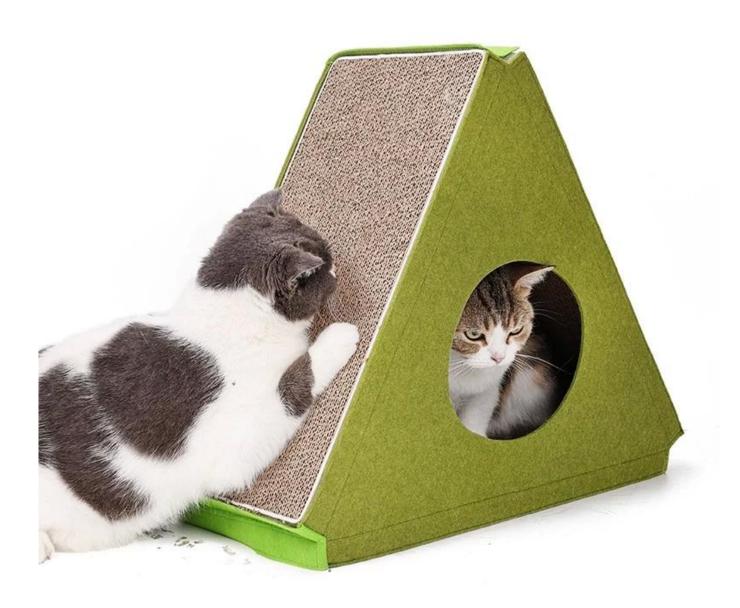

## Three-dimensional triangular design stable cat scratcher installed sisal box cardboard

#### **Product functions/features:**

- 1. Detachable corrugated paper, multi-faceted use
- 2. Triangular design, three-dimensional cat scratching board, more comfortable claw grinding posture
- 3. Velcro splicing, easy to assemble
- 4. There are fixed strips on three sides to increase firmness
- 5. Dark space, in line with the habits of cats

### PRODUCT INFORMATION



NAME

Cat Scratcher Cattery Cat House (PC60060)

**MATERIAL** 

Corrugated Paper+Felt

**COLOR** 

Brown, GREEN, BLUE

SIZE

18.7" x 8.9" x 16.1"

## **About packaging**

Packing list: barcode sticker +PP bag



## Steps





01 02





03 04



### **Cat Scratcher Cattery Cat House**







### **Colors**





# Detachable Corrugated Paper durable from scratch



## **PRODUCT SHOT**