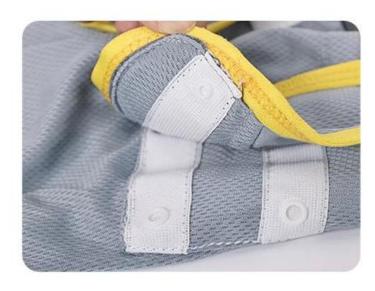

#### **Product features / Features:**

- 1.[Material] The Recovery Suit is mainly made of cooling fabric, soft and elastic. The cooling fabric brings away heat to moderate temperature, and the cooling factors inside bring pets cool feelings. Compared to normal fabric, this kind of cooling fabric is light, breathable and comfortable.
- 2.[Calm Down] Thanks to the fabric, it feels that pets with this Recovery Suit are in Owner's hug, which helps calm dogs down.
- 3.[Covering] Covering reaches the wound of the whole body, which prevents licking and scratching.
- 4.[Brim] Comfortable brim on sleeves and collar, double padded cotton cloth on belly, dogs feel safe.
- 5.[Buckles] Durable buckles on back, dogs have a sound sleep with the suit.
- 6.[Design] Packable Design on the rear leg. Pack the cloth on dog's butt and dogs pee and poop as usual.

### **PRODUCT DETAILS**

Rip collar

**Elastic brim** 

Snap Fastener

Pack the cloth on dog's butt and dogs pee and poop as usual

Cooling fabric