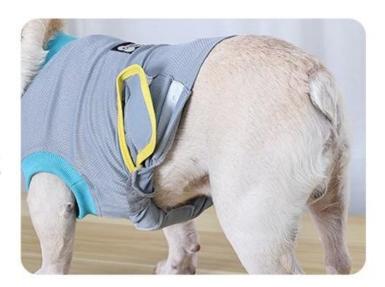

#### **Product features / Features:**

- 1.[Material] The Recovery Suit is mainly made of cooling fabric, soft and elastic. The cooling fabric brings away heat to moderate temperature, and the cooling factors inside bring pets cool feelings. Compared to normal fabric, this kind of cooling fabric is light, breathable and comfortable.
- 2.[Calm Down] Thanks to the fabric, it feels that pets with this Recovery Suit are in Owner's hug, which helps calm dogs down.
- 3.[Covering] Covering reaches the wound of the whole body, which prevents licking and scratching.
- 4.[Brim] Comfortable brim on sleeves and collar, double padded cotton cloth on belly, dogs feel safe.
- 5.[Buckles] Durable buckles on back, dogs have a sound sleep with the suit.
- 6.[Design] Packable Design on the rear leg. Pack the cloth on dog's butt and dogs pee and poop as usual.

### **PRODUCT DETAILS**

Rip collar

**Elastic brim** 

Snap Fastener

Pack the cloth on dog's butt and dogs pee and poop as usual

Cooling fabric