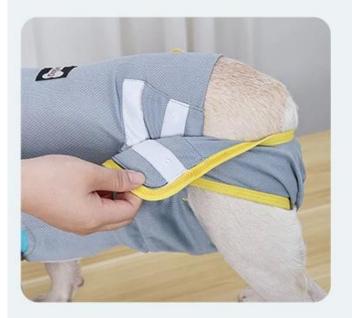

## Pack the cloth

Step 1

Step 2

Step 3

Step 4

### **PRODUCT DETAILS**

Rip collar

**Elastic brim** 

Snap Fastener

Pack the cloth on dog's butt and dogs pee and poop as usual

Cooling fabric