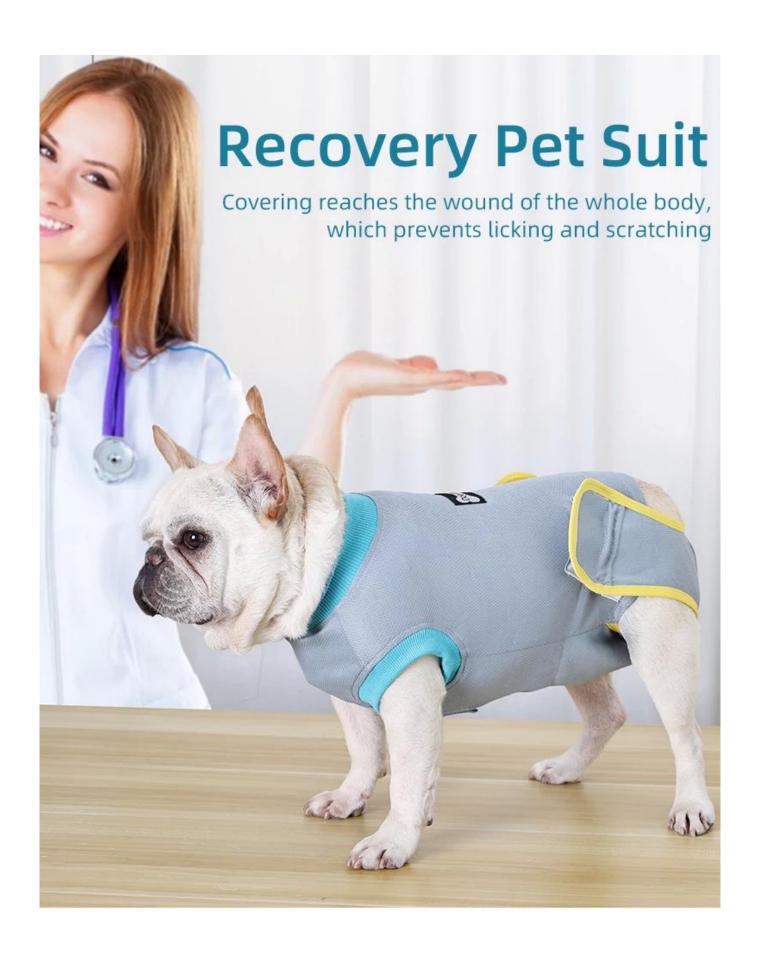

#### Recovery Pet Suit

#### **Product features / Features:**

- 1.[Material] The Recovery Suit is mainly made of cooling fabric, soft and elastic. The cooling fabric brings away heat to moderate temperature, and the cooling factors inside bring pets cool feelings. Compared to normal fabric, this kind of cooling fabric is light, breathable and comfortable.
- 2.[Calm Down] Thanks to the fabric, it feels that pets with this Recovery Suit are in Owner's hug, which helps calm dogs down.
- 3.[Covering] Covering reaches the wound of the whole body, which prevents licking and scratching.
- 4.[Brim] Comfortable brim on sleeves and collar, double padded cotton cloth on belly, dogs feel safe.
- 5.[Buckles] Durable buckles on back, dogs have a sound sleep with the suit.
- 6.[Design] Packable Design on the rear leg. Pack the cloth on dog's butt and dogs pee and poop as usual.