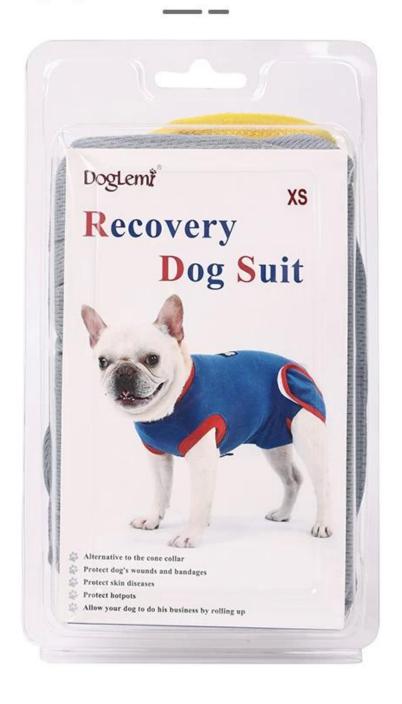

soft and comfortable



## Pack the cloth



Step 1



Step 2



Step 3



Step 4

### PRODUCT INFORMATION

\_\_\_\_

NAME

Recovery Pet Suit (PD10060)

**MATERIAL** 

**Polyester** 

**COLOR** 

Grey

SIZE

XS/S/M/L/XL/2XL

# **Size Chart**



| Size | Neck  | Chest | Length     |
|------|-------|-------|------------|
| XS   | 10.2" | 14.2" | 106-13.4"  |
| S    | 12.6" | 17.3" | 12.6-14.6" |
| M    | 14.2" | 20.5" | 15-17.7"   |
| L    | 16.5" | 25.2" | 18.1-21.7" |
| XL   | 18.1" | 29.1" | 22-26.4"   |
| 2XL  | 18.9" | 32.3" | 26.8-30.3" |

### **PRODUCT DETAILS**



Rip collar

**Elastic brim** 





Snap Fastener



Pack the cloth on dog's butt and dogs pee and poop as usual



Cooling fabric





# **PRODUCT SHOT**







## **ABOUT PACKAGING**

Hangtag+barcode sticker+blister box