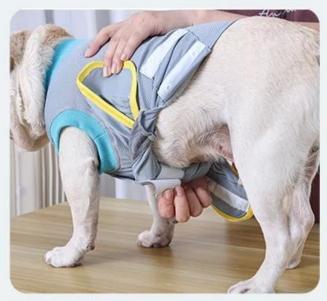

## Pack the cloth

Step 1

Step 2

Step 3

Step 4

### **PRODUCT DETAILS**

Rip collar

**Elastic brim** 

Snap Fastener

Pack the cloth on dog's butt and dogs pee and poop as usual

Cooling fabric