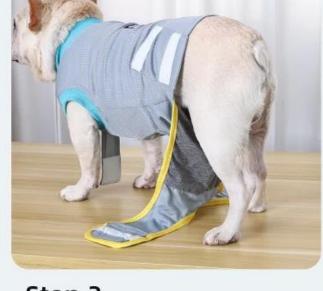

## Pack the cloth

Step 1

Step 2

Step 3

Step 4

### **PRODUCT DETAILS**

Rip collar

**Elastic brim** 

Snap Fastener

Pack the cloth on dog's butt and dogs pee and poop as usual

Cooling fabric