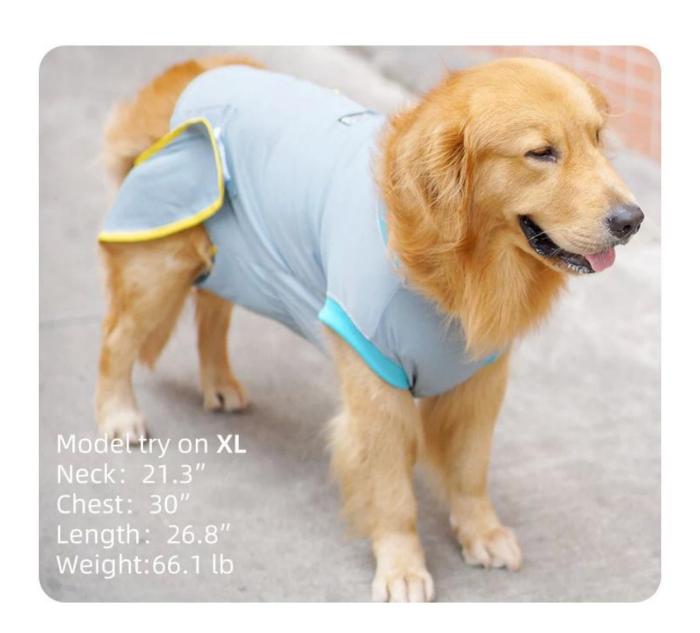

# **Size Chart**

| Size | Neck  | Chest | Length     |
|------|-------|-------|------------|
| XS   | 10.2" | 14.2" | 106-13.4"  |
| S    | 12.6" | 17.3" | 12.6-14.6" |
| M    | 14.2" | 20.5" | 15-17.7"   |
| L    | 16.5" | 25.2" | 18.1-21.7" |
| XL   | 18.1" | 29.1" | 22-26.4"   |
| 2XL  | 18.9" | 32.3" | 26.8-30.3" |