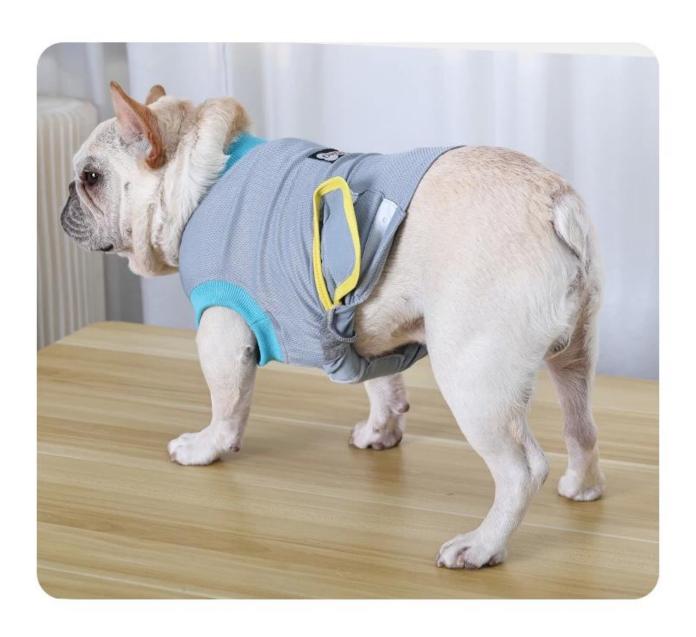

#### **Product features / Features:**

- 1.[Material] The Recovery Suit is mainly made of cooling fabric, soft and elastic. The cooling fabric brings away heat to moderate temperature, and the cooling factors inside bring pets cool feelings. Compared to normal fabric, this kind of cooling fabric is light, breathable and comfortable.
- 2.[Calm Down] Thanks to the fabric, it feels that pets with this Recovery Suit are in Owner's hug, which helps calm dogs down.
- 3.[Covering] Covering reaches the wound of the whole body, which prevents licking and scratching.
- 4.[Brim] Comfortable brim on sleeves and collar, double padded cotton cloth on belly, dogs feel safe.
- 5.[Buckles] Durable buckles on back, dogs have a sound sleep with the suit.
- 6.[Design] Packable Design on the rear leg. Pack the cloth on dog's butt and dogs pee and poop as usual.

### **PRODUCT DETAILS**

Rip collar

**Elastic brim** 

Snap Fastener

Pack the cloth on dog's butt and dogs pee and poop as usual

Cooling fabric