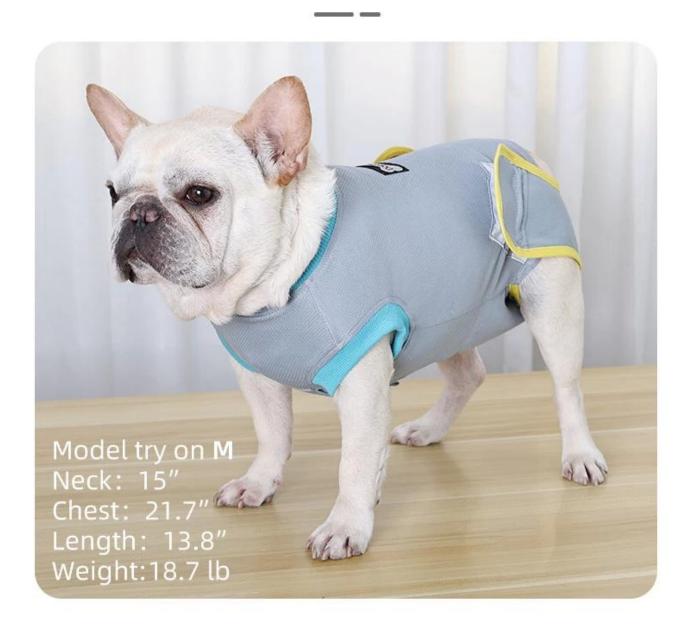

# **Size Chart**

| Size | Neck  | Chest | Length     |
|------|-------|-------|------------|
| XS   | 10.2" | 14.2" | 106-13.4"  |
| S    | 12.6" | 17.3" | 12.6-14.6" |
| M    | 14.2" | 20.5" | 15-17.7"   |
| L    | 16.5" | 25.2" | 18.1-21.7" |
| XL   | 18.1" | 29.1" | 22-26.4"   |
| 2XL  | 18.9" | 32.3" | 26.8-30.3" |