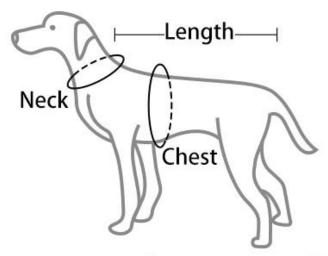

# **Size Chart**

| Size | Neck  | Chest | Length     |
|------|-------|-------|------------|
| XS   | 10.2" | 14.2" | 106-13.4"  |
| S    | 12.6" | 17.3" | 12.6-14.6" |
| M    | 14.2" | 20.5" | 15-17.7"   |
| L    | 16.5" | 25.2" | 18.1-21.7" |
| XL   | 18.1" | 29.1" | 22-26.4"   |
| 2XL  | 18.9" | 32.3" | 26.8-30.3" |