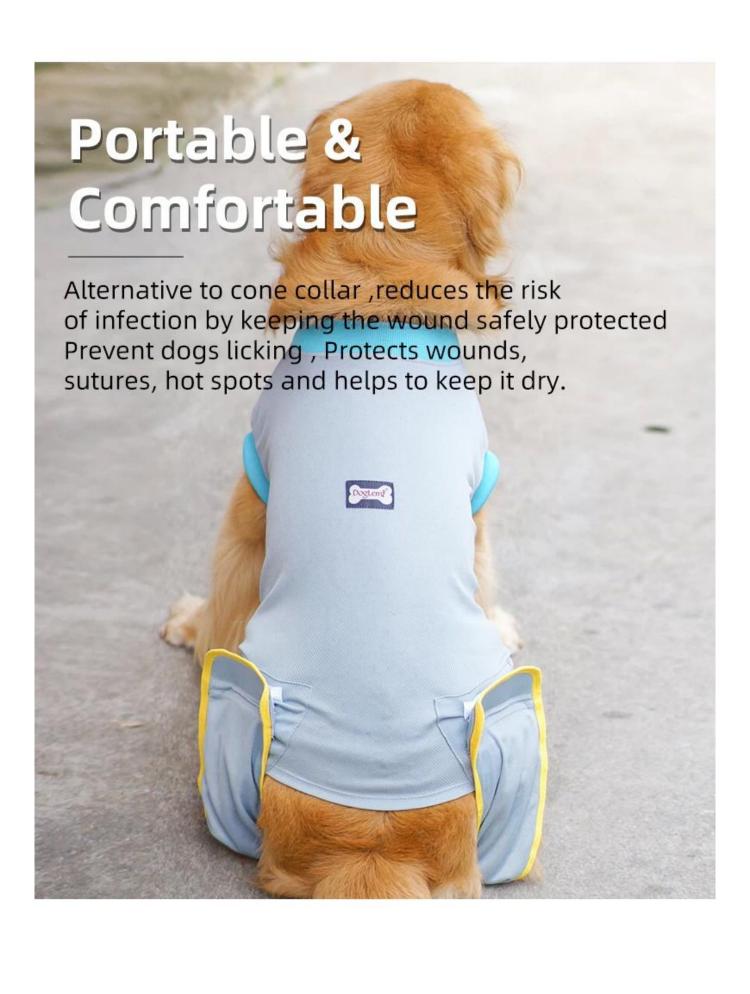

#### Recovery Pet Suit

#### **Product features / Features:**

- 1.[Material] The Recovery Suit is mainly made of cooling fabric, soft and elastic. The cooling fabric brings away heat to moderate temperature, and the cooling factors inside bring pets cool feelings. Compared to normal fabric, this kind of cooling fabric is light, breathable and comfortable.
- 2.[Calm Down] Thanks to the fabric, it feels that pets with this Recovery Suit are in Owner's hug, which helps calm dogs down.
- 3.[Covering] Covering reaches the wound of the whole body, which prevents licking and scratching.
- 4.[Brim] Comfortable brim on sleeves and collar, double padded cotton cloth on belly, dogs feel safe.
- 5.[Buckles] Durable buckles on back, dogs have a sound sleep with the suit.
- 6.[Design] Packable Design on the rear leg. Pack the cloth on dog's butt and dogs pee and poop as usual.