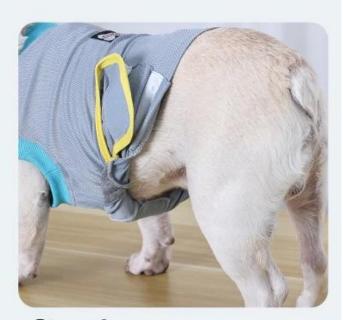

#### **Product features / Features:**

- 1.[Material] The Recovery Suit is mainly made of cooling fabric, soft and elastic. The cooling fabric brings away heat to moderate temperature, and the cooling factors inside bring pets cool feelings. Compared to normal fabric, this kind of cooling fabric is light, breathable and comfortable.
- 2.[Calm Down] Thanks to the fabric, it feels that pets with this Recovery Suit are in Owner's hug, which helps calm dogs down.
- 3.[Covering] Covering reaches the wound of the whole body, which prevents licking and scratching.
- 4.[Brim] Comfortable brim on sleeves and collar, double padded cotton cloth on belly, dogs feel safe.
- 5.[Buckles] Durable buckles on back, dogs have a sound sleep with the suit.
- 6.[Design] Packable Design on the rear leg. Pack the cloth on dog's butt and dogs pee and poop as usual.

### **PRODUCT DETAILS**

Rip collar

**Elastic brim** 

Snap Fastener

Pack the cloth on dog's butt and dogs pee and poop as usual

Cooling fabric