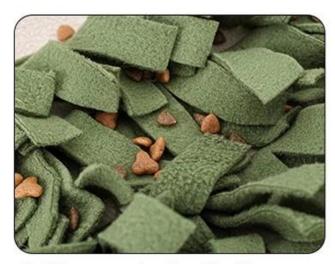

#### **Product functions/features:**

- 1. Extra large sniffing pad The main fabric of the forest sniffing pad is polar fleece, which is comfortable and soft, environmentally friendly and easy to clean
- 2. Anti-skid particle bottom, effective grip, pleasant smell and not easy to move
- 3. The sniffing area is enlarged, and the mat is rich in multiple foraging levels. Use the sensitive dog nose to discover "treasures", and meet the daily sniffing needs of dogs during the interesting foraging process
- 4. The right middle part of the sniffing pad is mainly for storing food flower cores, the owner can open the dog food separately, and it can be used as a slow food bowl, which can effectively prevent the dog from choking
- 5. The sniffing pad is designed with hemming, which is strong, wear-resistant and drag-resistant
- 6. Sniffing for 10 minutes = playing for 1 hour, the owner can encourage pets to exercise through the method of snack temptation, release excess energy, and prevent house demolition

## Steps

1.Hide some dog food inside

2. Squeakers to draw dog's attention

3. Having fun with snuffle training

4. Machine Washable