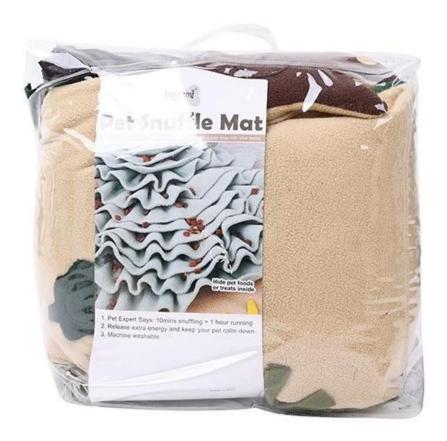

ffing for 10 minutes = playing for 1 hour, the owner can encourage pets to exercise through the method of snack temptation, release excess energy, and prevent house demolition

### PRODUCT INFORMATION

---

NAME

Forest Design Large Size Snuffle Mat (PD50103)

**MATERIAL** 

Polyester

**COLOR** 

Beige

SIZE

60.6x37.8 in

### Forest Design Large Size Snuffle Mat





Snuffle Training Slow Food





**IQ** Training



# 10mins snuffling ≈ 1 hour running

Snuffle Training 🐉 IQ Training











Rabbit

Bird

Mushroom

## Large Size Snuffle Mat



## Steps



1.Hide some dog food inside



2. Squeakers to draw dog's attention



3. Having fun with snuffle training



4. Machine Washable

### PRODUCT SHOT

\_\_\_



## **About packaging**

Packing list: Hangtag + barcode sticker +Pvc bag