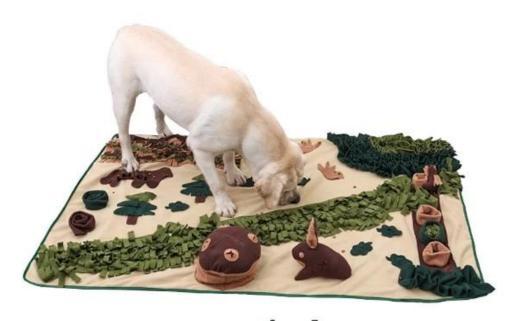

### Super Large Forest Sniffing Mat, Durable and Washable Smell Training Blanket Dog Puzzle Nasal Congestion Feeding Mat

#### **Product functions/features:**

- 1. Extra large sniffing pad The main fabric of the forest sniffing pad is polar fleece, which is comfortable and soft, environmentally friendly and easy to clean
- 2. Anti-skid particle bottom, effective grip, pleasant smell and not easy to move
- 3. The sniffing area is enlarged, and the mat is rich in multiple foraging levels. Use the sensitive dog nose to discover "treasures", and meet the daily sniffing needs of dogs during the interesting foraging process
- 4. The right middle part of the sniffing pad is mainly for storing food flower cores, the owner can open the dog food separately, and it can be used as a slow food bowl, which can effectively prevent the dog from choking
- 5. The sniffing pad is designed with hemming, which is strong, wear-resistant and drag-resistant
- 6. Sniffing for 10 minutes = playing for 1 hour, the owner can encourage pets to exercise through the method of snack temptation, release excess energy, and prevent house demolition

## Large Size Snuffle Mat

### PRODUCT SHOT

\_\_\_