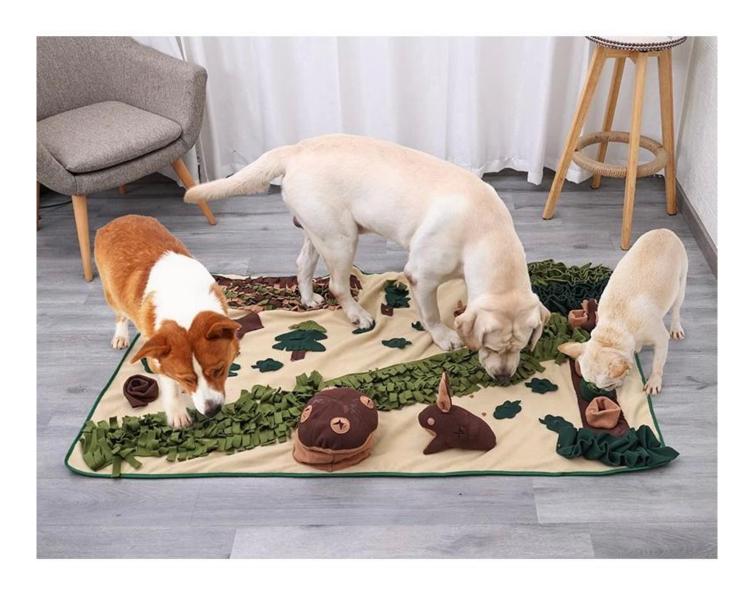

### Super Large Forest Sniffing Mat, Durable and Washable Smell Training Blanket Dog Puzzle Nasal Congestion Feeding Mat

#### **Product functions/features:**

- 1. Extra large sniffing pad The main fabric of the forest sniffing pad is polar fleece, which is comfortable and soft, environmentally friendly and easy to clean
- 2. Anti-skid particle bottom, effective grip, pleasant smell and not easy to move
- 3. The sniffing area is enlarged, and the mat is rich in multiple foraging levels. Use the sensitive dog nose to discover "treasures", and meet the daily sniffing needs of dogs during the interesting foraging process
- 4. The right middle part of the sniffing pad is mainly for storing food flower cores, the owner can open the dog food separately, and it can be used as a slow food bowl, which can effectively prevent the dog from choking
- 5. The sniffing pad is designed with hemming, which is strong, wear-resistant and drag-resistant
- 6. Sniffing for 10 minutes = playing for 1 hour, the owner can encourage pets to exercise through the method of snack temptation, release excess energy, and prevent house demolition

## Large Size Snuffle Mat