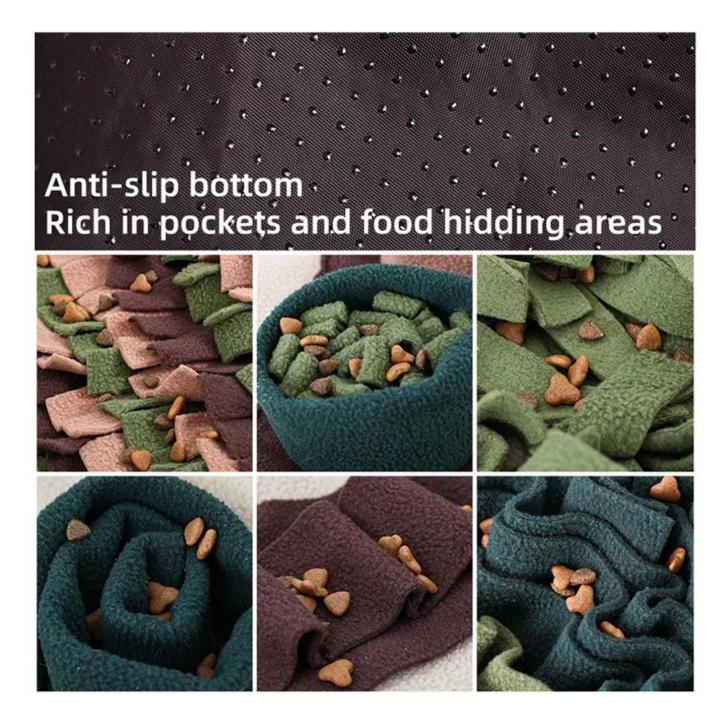

#### **Product functions/features:**

- 1. Extra large sniffing pad The main fabric of the forest sniffing pad is polar fleece, which is comfortable and soft, environmentally friendly and easy to clean
- 2. Anti-skid particle bottom, effective grip, pleasant smell and not easy to move
- 3. The sniffing area is enlarged, and the mat is rich in multiple foraging levels. Use the sensitive dog nose to discover "treasures", and meet the daily sniffing needs of dogs during the interesting foraging process
- 4. The right middle part of the sniffing pad is mainly for storing food flower cores, the owner can open the dog food separately, and it can be used as a slow food bowl, which can effectively prevent the dog from choking
- 5. The sniffing pad is designed with hemming, which is strong, wear-resistant and drag-resistant
- 6. Sniffing for 10 minutes = playing for 1 hour, the owner can encourage pets to exercise through the method of snack temptation, release excess energy, and prevent house demolition

## Steps

1.Hide some dog food inside

2. Squeakers to draw dog's attention

3. Having fun with snuffle training

4. Machine Washable