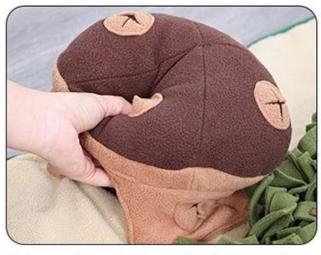

#### **Product functions/features:**

- 1. Extra large sniffing pad The main fabric of the forest sniffing pad is polar fleece, which is comfortable and soft, environmentally friendly and easy to clean
- 2. Anti-skid particle bottom, effective grip, pleasant smell and not easy to move
- 3. The sniffing area is enlarged, and the mat is rich in multiple foraging levels. Use the sensitive dog nose to discover "treasures", and meet the daily sniffing needs of dogs during the interesting foraging process
- 4. The right middle part of the sniffing pad is mainly for storing food flower cores, the owner can open the dog food separately, and it can be used as a slow food bowl, which can effectively prevent the dog from choking
- 5. The sniffing pad is designed with hemming, which is strong, wear-resistant and drag-resistant
- 6. Sniffing for 10 minutes = playing for 1 hour, the owner can encourage pets to exercise through the method of snack temptation, release excess energy, and prevent house demolition

# 10mins snuffling ≈ 1 hour running

Snuffle Training 🐉 IQ Training

Rabbit

Bird

Mushroom