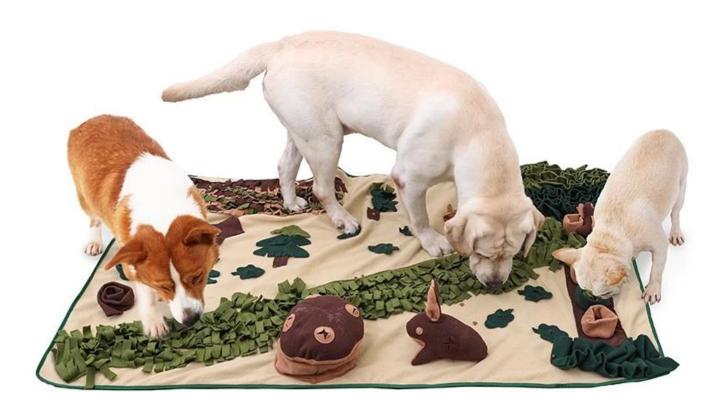

### Super Large Forest Sniffing Mat, Durable and Washable Smell Training Blanket Dog Puzzle Nasal Congestion Feeding Mat

#### **Product functions/features:**

- 1. Extra large sniffing pad The main fabric of the forest sniffing pad is polar fleece, which is comfortable and soft, environmentally friendly and easy to clean
- 2. Anti-skid particle bottom, effective grip, pleasant smell and not easy to move
- 3. The sniffing area is enlarged, and the mat is rich in multiple foraging levels. Use the sensitive dog nose to discover "treasures", and meet the daily sniffing needs of dogs during the interesting foraging process
- 4. The right middle part of the sniffing pad is mainly for storing food flower cores, the owner can open the dog food separately, and it can be used as a slow food bowl, which can effectively prevent the dog from choking
- 5. The sniffing pad is designed with hemming, which is strong, wear-resistant and drag-resistant
- 6. Sniffing for 10 minutes = playing for 1 hour, the owner can encourage pets to exercise through the method of snack temptation, release excess energy, and prevent house demolition

# 10mins snuffling ≈ 1 hour running

Snuffle Training 🐉 IQ Training

Rabbit

Bird

Mushroom

## Large Size Snuffle Mat