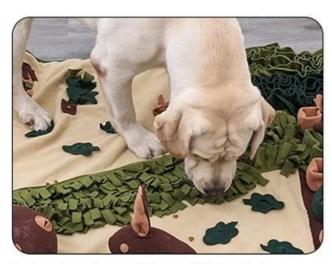

#### **Product functions/features:**

- 1. Extra large sniffing pad The main fabric of the forest sniffing pad is polar fleece, which is comfortable and soft, environmentally friendly and easy to clean
- 2. Anti-skid particle bottom, effective grip, pleasant smell and not easy to move
- 3. The sniffing area is enlarged, and the mat is rich in multiple foraging levels. Use the sensitive dog nose to discover "treasures", and meet the daily sniffing needs of dogs during the interesting foraging process
- 4. The right middle part of the sniffing pad is mainly for storing food flower cores, the owner can open the dog food separately, and it can be used as a slow food bowl, which can effectively prevent the dog from choking
- 5. The sniffing pad is designed with hemming, which is strong, wear-resistant and drag-resistant
- 6. Sniffing for 10 minutes = playing for 1 hour, the owner can encourage pets to exercise through the method of snack temptation, release excess energy, and prevent house demolition

## Steps

1.Hide some dog food inside

2. Squeakers to draw dog's attention

3. Having fun with snuffle training

4. Machine Washable