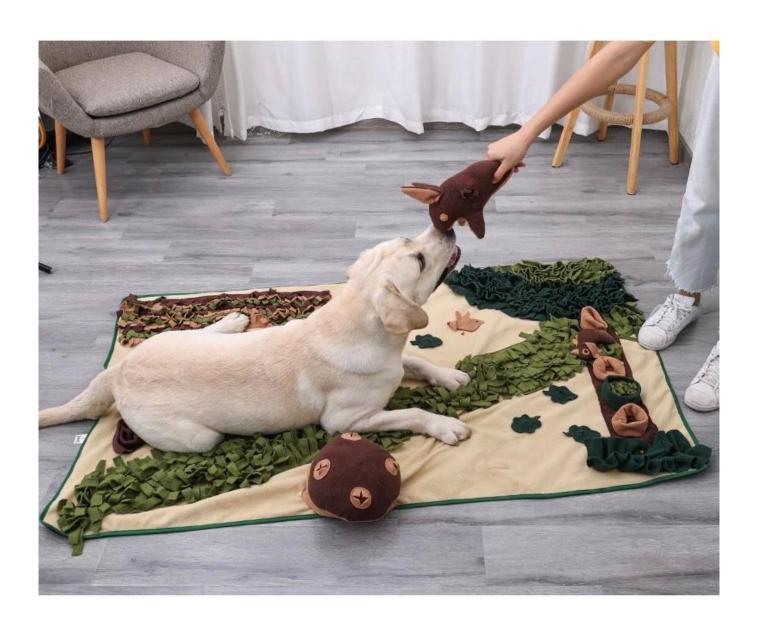

### Super Large Forest Sniffing Mat, Durable and Washable Smell Training Blanket Dog Puzzle Nasal Congestion Feeding Mat

#### **Product functions/features:**

- 1. Extra large sniffing pad The main fabric of the forest sniffing pad is polar fleece, which is comfortable and soft, environmentally friendly and easy to clean
- 2. Anti-skid particle bottom, effective grip, pleasant smell and not easy to move
- 3. The sniffing area is enlarged, and the mat is rich in multiple foraging levels. Use the sensitive dog nose to discover "treasures", and meet the daily sniffing needs of dogs during the interesting foraging process
- 4. The right middle part of the sniffing pad is mainly for storing food flower cores, the owner can open the dog food separately, and it can be used as a slow food bowl, which can effectively prevent the dog from choking
- 5. The sniffing pad is designed with hemming, which is strong, wear-resistant and drag-resistant
- 6. Sniffing for 10 minutes = playing for 1 hour, the owner can encourage pets to exercise through the method of snack temptation, release excess energy, and prevent house demolition

### Forest Design Large Size Snuffle Mat

Snuffle Training Slow Food

**IQ** Training

# 10mins snuffling ≈ 1 hour running

Snuffle Training 🐉 IQ Training

Rabbit

Bird

Mushroom

## Large Size Snuffle Mat