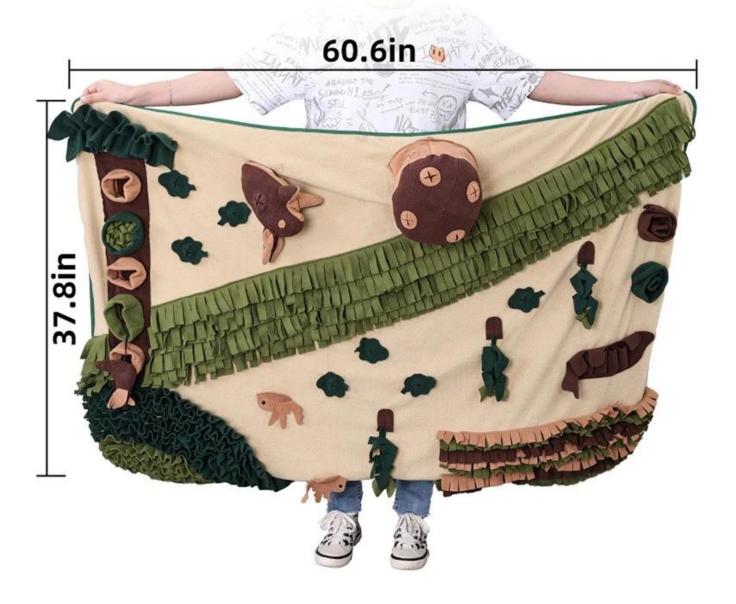

SIZE

60.6x37.8 in

### Forest Design Large Size Snuffle Mat

Snuffle Training Slow Food

**IQ** Training

# 10mins snuffling ≈ 1 hour running

Snuffle Training 🐉 IQ Training

Rabbit

Bird

Mushroom

## Large Size Snuffle Mat