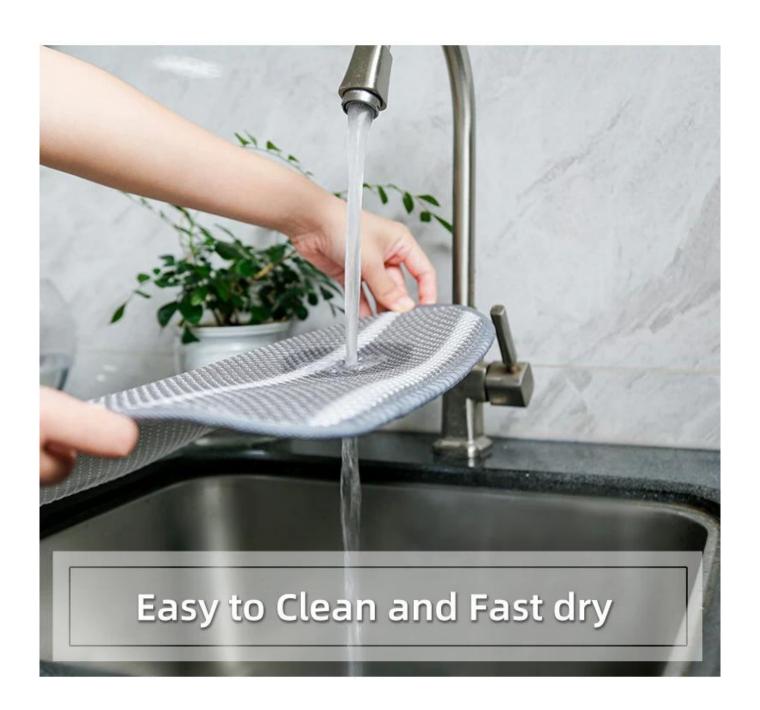

## **Product functions/features:**

- $1. \ Breathable/Cooling: this dog \ mat \ is \ made \ of \ 3D \ breathable \ Thick \ Mesh \ Fabric \ , \ breathable \ and \ cooling \ in \ Summer$
- 2. Health Care: with flexible thickness of mesh fabric to fit your dog's sleeping shape, it can also protection your dog's body bone ridge
- 3. Anti Slip Bottom: with anti-slip bottom to keep the mat in place
- 4. Easy to Clean and Fast dry
- 5. Comfortable Sleeping experience for your dogs away from the ground