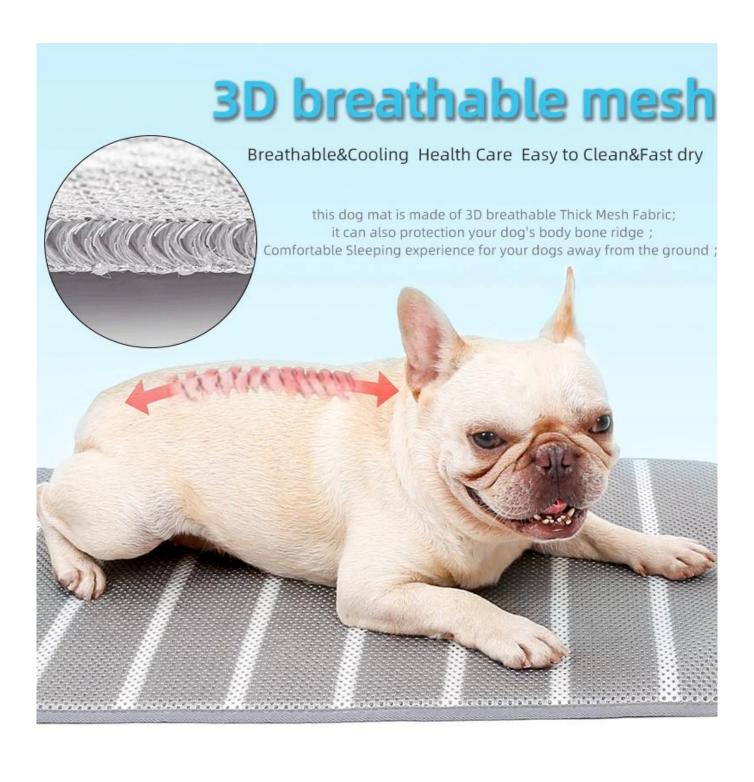

## **Product functions/features:**

- $1. \ Breathable/Cooling: this dog \ mat \ is \ made \ of \ 3D \ breathable \ Thick \ Mesh \ Fabric \ , \ breathable \ and \ cooling \ in \ Summer$
- 2. Health Care: with flexible thickness of mesh fabric to fit your dog's sleeping shape, it can also protection your dog's body bone ridge
- 3. Anti Slip Bottom: with anti-slip bottom to keep the mat in place
- 4. Easy to Clean and Fast dry
- 5. Comfortable Sleeping experience for your dogs away from the ground