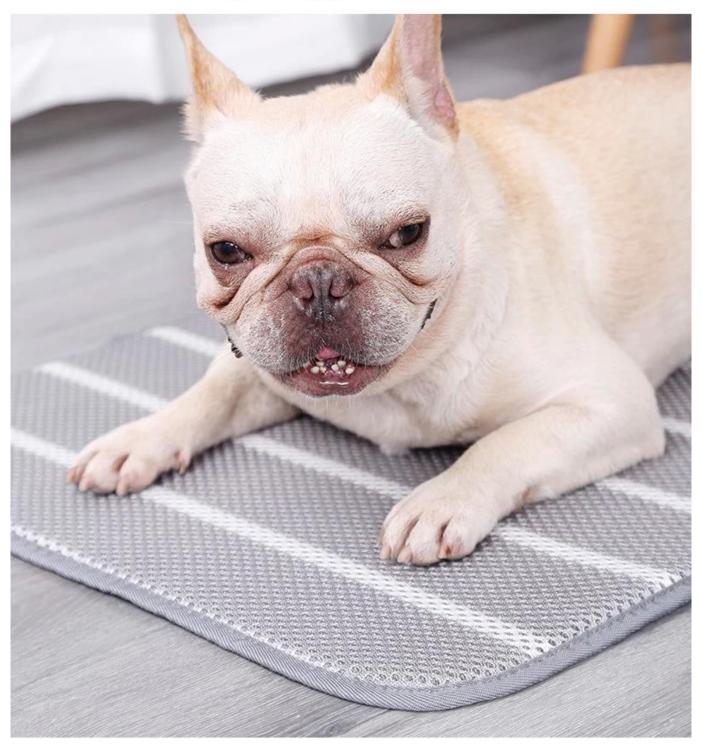

## Breathable pet cushion

## **Product functions/features:**

- $1. \ Breathable/Cooling: this dog \ mat \ is \ made \ of \ 3D \ breathable \ Thick \ Mesh \ Fabric \ , \ breathable \ and \ cooling \ in \ Summer$
- 2. Health Care: with flexible thickness of mesh fabric to fit your dog's sleeping shape, it can also protection your dog's body bone ridge
- 3. Anti Slip Bottom: with anti-slip bottom to keep the mat in place
- 4. Easy to Clean and Fast dry
- 5. Comfortable Sleeping experience for your dogs away from the ground

## Model display