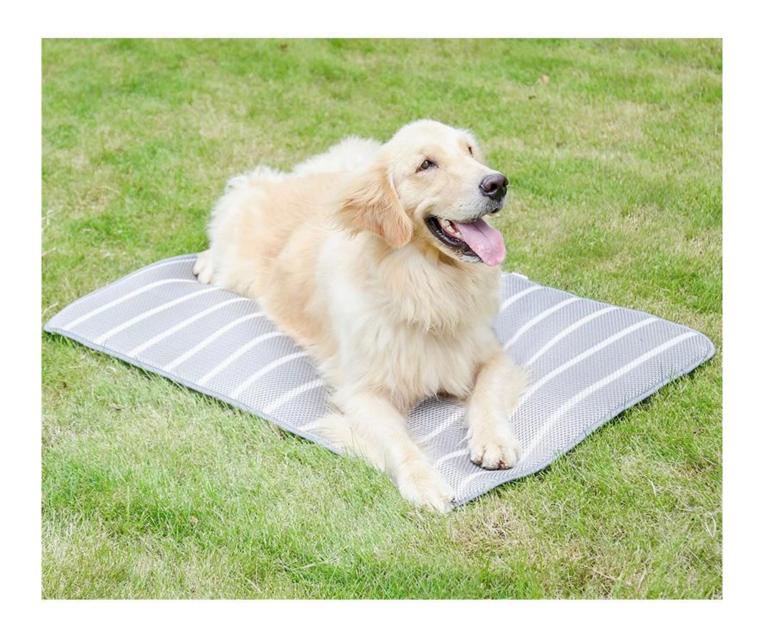

## Breathable pet cushion

## **Product functions/features:**

- $1. \ Breathable/Cooling: this dog \ mat \ is \ made \ of \ 3D \ breathable \ Thick \ Mesh \ Fabric \ , \ breathable \ and \ cooling \ in \ Summer$
- 2. Health Care: with flexible thickness of mesh fabric to fit your dog's sleeping shape, it can also protection your dog's body bone ridge
- 3. Anti Slip Bottom: with anti-slip bottom to keep the mat in place
- 4. Easy to Clean and Fast dry
- 5. Comfortable Sleeping experience for your dogs away from the ground

## Model display