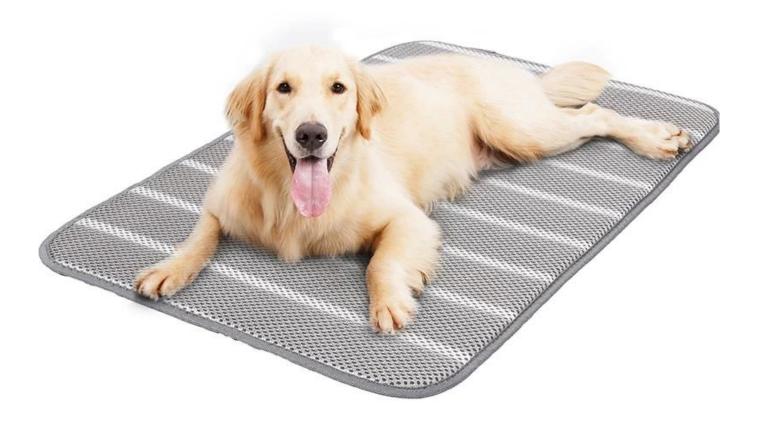

## Breathable pet cushion

## **Product functions/features:**

- $1. \ Breathable/Cooling: this dog \ mat \ is \ made \ of \ 3D \ breathable \ Thick \ Mesh \ Fabric \ , \ breathable \ and \ cooling \ in \ Summer$
- 2. Health Care: with flexible thickness of mesh fabric to fit your dog's sleeping shape, it can also protection your dog's body bone ridge
- 3. Anti Slip Bottom: with anti-slip bottom to keep the mat in place
- 4. Easy to Clean and Fast dry
- 5. Comfortable Sleeping experience for your dogs away from the ground

## Model display