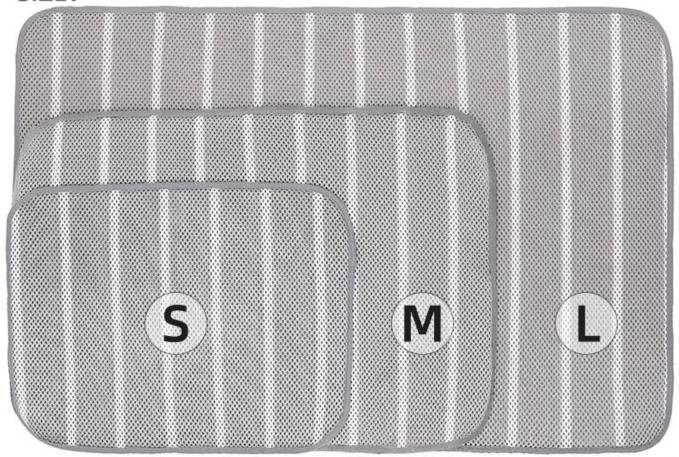

## Breathable pet cushion

## **Product functions/features:**

- $1. \ Breathable/Cooling: this dog \ mat \ is \ made \ of \ 3D \ breathable \ Thick \ Mesh \ Fabric \ , \ breathable \ and \ cooling \ in \ Summer$
- 2. Health Care: with flexible thickness of mesh fabric to fit your dog's sleeping shape, it can also protection your dog's body bone ridge
- 3. Anti Slip Bottom: with anti-slip bottom to keep the mat in place
- 4. Easy to Clean and Fast dry
- 5. Comfortable Sleeping experience for your dogs away from the ground









SIZE:



**S:20"x16" / M:28"x20" / L:38"x26"** S:52x40cm / M:70x50cm / L:97x67cm

## Model display