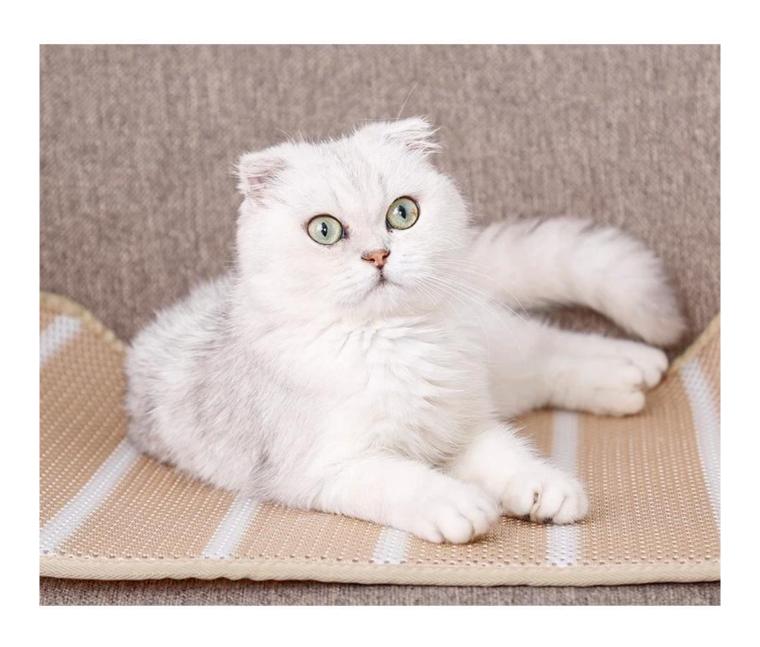

## Breathable pet cushion

## **Product functions/features:**

- $1. \ Breathable/Cooling: this dog \ mat \ is \ made \ of \ 3D \ breathable \ Thick \ Mesh \ Fabric \ , \ breathable \ and \ cooling \ in \ Summer$
- 2. Health Care: with flexible thickness of mesh fabric to fit your dog's sleeping shape, it can also protection your dog's body bone ridge
- 3. Anti Slip Bottom: with anti-slip bottom to keep the mat in place
- 4. Easy to Clean and Fast dry
- 5. Comfortable Sleeping experience for your dogs away from the ground

## Model display