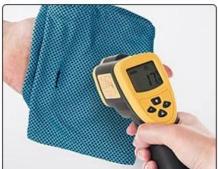

50.1°C/122.2°F warm water

Cooling Touch Fabric

wring out

Snap it three times in the air

Annnnd, it cools!

17.4°C/63.3°F

How it work

Just soak in water and experience coolness instantly. Experiments have shown that wearing a cool fabric bandana will produce .an instant cool feeling of -1°C~-2°C.Or Put into freezer for 10mins to get ice cool .