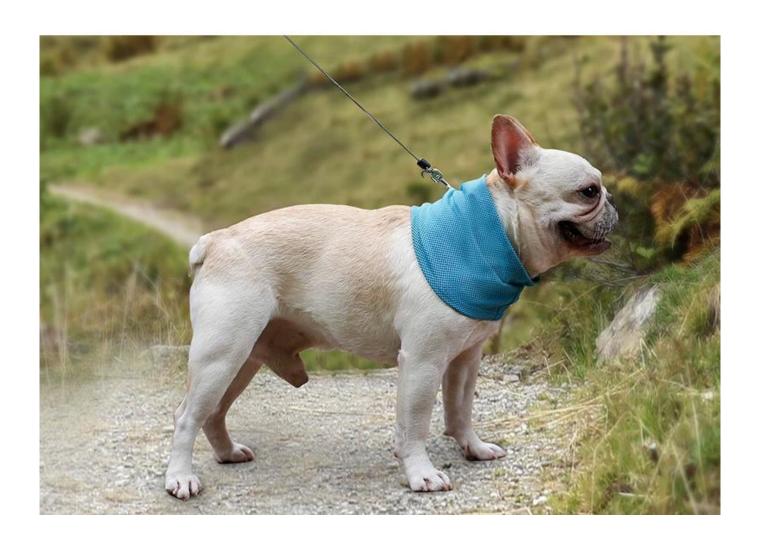

itating fibers. This type of fabric is light, thin, breathable and comfortable to wear compared to ordinary moisture-proof fabrics.







50.1°C/122.2°F warm water

Cooling Touch Fabric

wring out







Snap it three times in the air

Annnnd, it cools!

17.4°C/63.3°F

How it work

Just soak in water and experience coolness instantly. Experiments have shown that wearing a cool fabric bandana will produce .an instant cool feeling of -1°C~-2°C.Or Put into freezer for 10mins to get ice cool .





## Product information

Brand: DogLemi

Name: Summer Dog Bandana

Item NO: PD60029

Size: S,M,L

Colors: blue

Material: Polyester



| Size(CM) | Neck | Width |
|----------|------|-------|
| S        | 35   | 11    |
| M        | 45   | 13    |
| L        | 55   | 16    |





# Model show











### **Packing Details**

| individual Packing Pic.