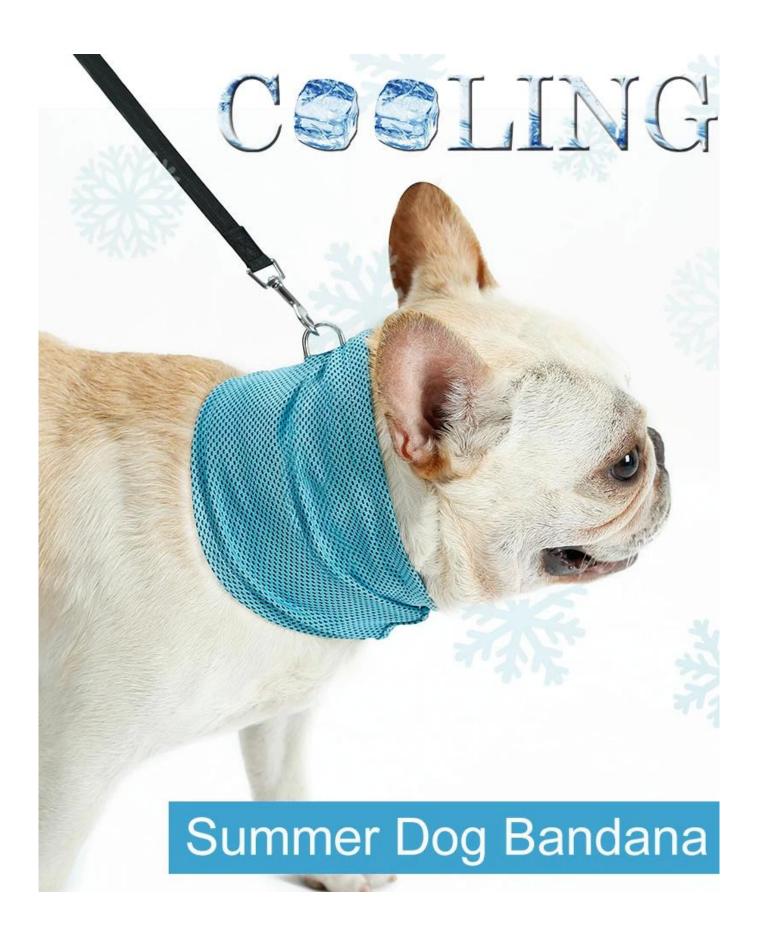

#### a bib that cools the dog instantly

#### Product Features / Features:

A collar that cools the dog instantly:

- 1. The fabric is a cold-sensing technology fabric that resists heat and cool down;
- 2. Fabric principle: The cool fabric adjusts the temperature by absorbing heat, and the cooling factor brings a cool comfort to the pet.
- 3. The fabric does not contain chemicals, polymer materials, glues, crystals or phase change materials. The fibers used are safe and non-irritating fibers, which are light, breathable and comfortable to wear compared to conventional moisture-proof fabrics.
- 4. If it is put into the water, twist it, put it into the freezer for 10 minutes and then take it out, the cooling effect is more obvious.
- 5. Take the dog out for walking, sports, climbing, etc.





### Feature:

Cooling Touch fabric regulate temperature by absorbing heat, and cool factors give your pets a cool, comfortable feeling. Do not contain chemicals, polymer materials, glues, crystals or phase change materials. The fibers used are all safe and non-irritating fibers. This type of fabric is light, thin, breathable and comfortable to wear compared to ordinary moisture-proof fabrics.







50.1°C/122.2°F warm water

Cooling Touch Fabric

wring out







Snap it three times in the air

Annnnd, it cools!

17.4°C/63.3°F

How it work

Just soak in water and experience coolness instantly. Experiments have shown that wearing a cool fabric bandana will produce .an instant cool feeling of -1°C~-2°C.Or Put into freezer for 10mins to get ice cool .





## Product information

Brand: