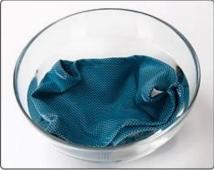

#### Product Features / Features:

A collar that cools the dog instantly:

- 1. The fabric is a cold-sensing technology fabric that resists heat and cool down;
- 2. Fabric principle: The cool fabric adjusts the temperature by absorbing heat, and the cooling factor brings a cool comfort to the pet.
- 3. The fabric does not contain chemicals, polymer materials, glues, crystals or phase change materials. The fibers used are safe and non-irritating fibers, which are light, breathable and comfortable to wear compared to conventional moisture-proof fabrics.
- 4. If it is put into the water, twist it, put it into the freezer for 10 minutes and then take it out, the cooling effect is more obvious.
- 5. Take the dog out for walking, sports, climbing, etc.

50.1°C/122.2°F warm water

Cooling Touch Fabric

wring out

Snap it three times in the air

Annnnd, it cools!

17.4°C/63.3°F

How it work

Just soak in water and experience coolness instantly. Experiments have shown that wearing a cool fabric bandana will produce .an instant cool feeling of -1°C~-2°C.Or Put into freezer for 10mins to get ice cool .