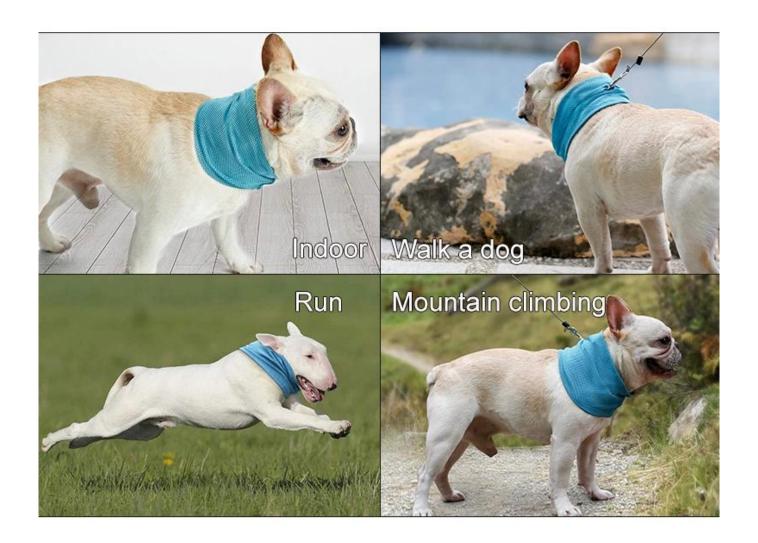

# Model show

#### Product Features / Features:

A collar that cools the dog instantly:

- 1. The fabric is a cold-sensing technology fabric that resists heat and cool down;
- 2. Fabric principle: The cool fabric adjusts the temperature by absorbing heat, and the cooling factor brings a cool comfort to the pet.
- 3. The fabric does not contain chemicals, polymer materials, glues, crystals or phase change materials. The fibers used are safe and non-irritating fibers, which are light, breathable and comfortable to wear compared to conventional moisture-proof fabrics.
- 4. If it is put into the water, twist it, put it into the freezer for 10 minutes and then take it out, the cooling effect is more obvious.
- 5. Take the dog out for walking, sports, climbing, etc.