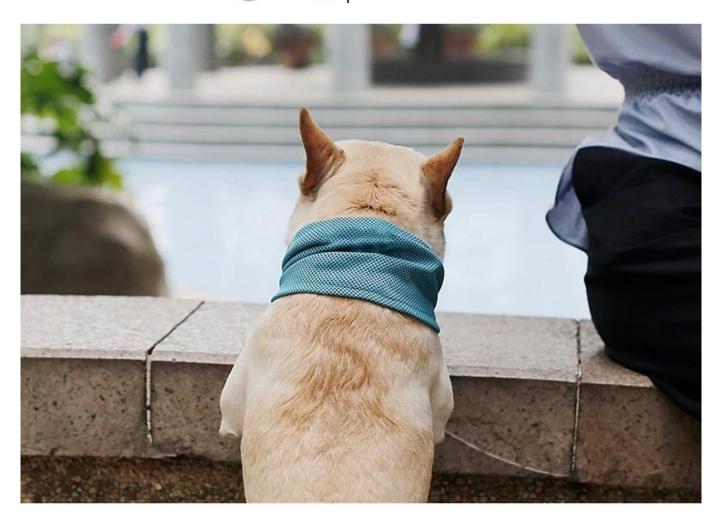

on-irritating fibers. This type of fabric is light, thin, breathable and comfortable to wear compared to ordinary moisture-proof fabrics.







50.1°C/122.2°F warm water

Cooling Touch Fabric

wring out







Snap it three times in the air

Annnnd, it cools!

17.4°C/63.3°F

How it work

Just soak in water and experience coolness instantly. Experiments have shown that wearing a cool fabric bandana will produce .an instant cool feeling of -1°C~-2°C.Or Put into freezer for 10mins to get ice cool .





## Product information

Brand: DogLemi

Name: Summer Dog Bandana

Item NO: PD60029

Size: S,M,L

Colors: blue

Material: Polyester



| Size(CM) | Neck | Width |
|----------|------|-------|
| S        | 35   | 11    |
| M        | 45   | 13    |
| L        | 55   | 16    |





# Model show











### **Packing Details**

| individual Packing Pic.