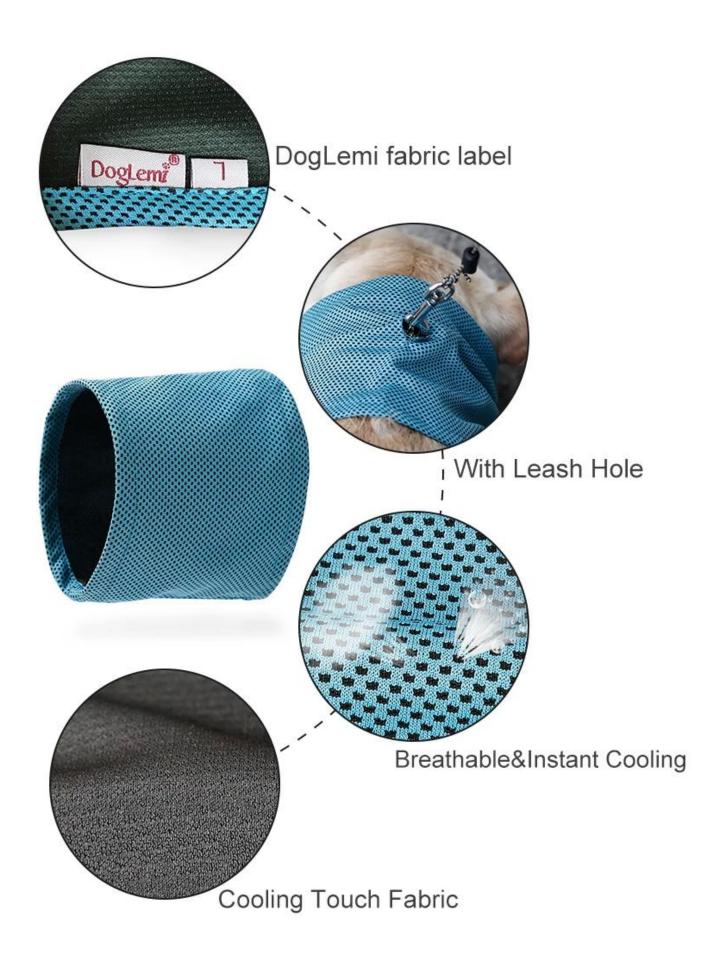

### Feature:

Cooling Touch fabric regulate temperature by absorbing heat, and cool factors give your pets a cool, comfortable feeling. Do not contain chemicals, polymer materials, glues, crystals or phase change materials. The fibers used are all safe and non-irritating fibers. This type of fabric is light, thin, breathable and comfortable to wear compared to ordinary moisture-proof fabrics.

#### Product Features / Features:

A collar that cools the dog instantly:

- 1. The fabric is a cold-sensing technology fabric that resists heat and cool down;
- 2. Fabric principle: The cool fabric adjusts the temperature by absorbing heat, and the cooling factor brings a cool comfort to the pet.
- 3. The fabric does not contain chemicals, polymer materials, glues, crystals or phase change materials. The fibers used are safe and non-irritating fibers, which are light, breathable and comfortable to wear compared to conventional moisture-proof fabrics.
- 4. If it is put into the water, twist it, put it into the freezer for 10 minutes and then take it out, the cooling effect is more obvious.
- 5. Take the dog out for walking, sports, climbing, etc.