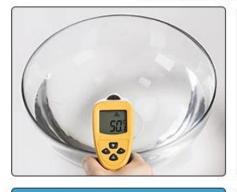

50.1°C/122.2°F warm water

Cooling Touch Fabric

wring out

Snap it three times in the air

Annnnd, it cools!

17.4°C/63.3°F

How it work

Just soak in water and experience coolness instantly. Experiments have shown that wearing a cool fabric bandana will produce .an instant cool feeling of -1°C~-2°C.Or Put into freezer for 10mins to get ice cool .