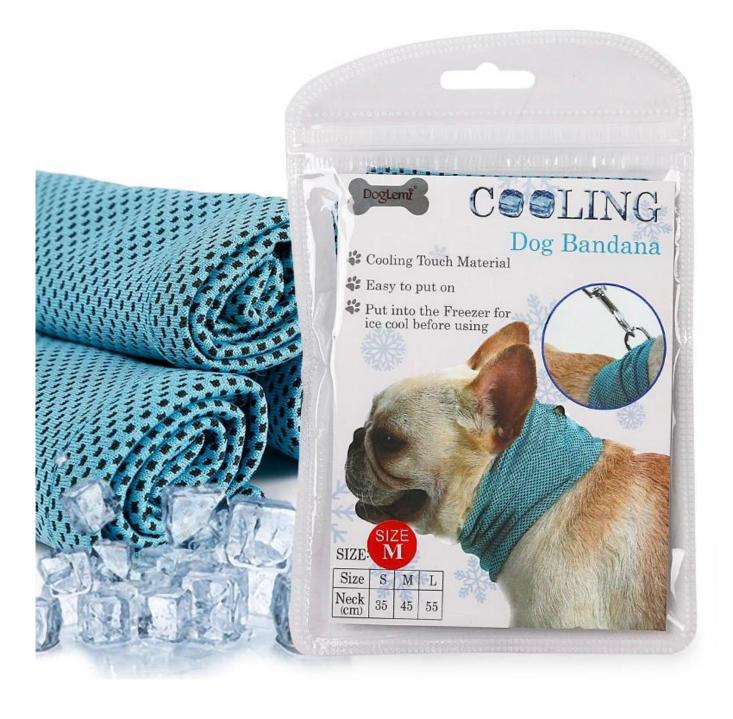

#### a bib that cools the dog instantly

## Product information

Brand: DogLemi

Name: Summer Dog Bandana

Item NO: PD60029

Size: S,M,L

Colors: blue

Material: Polyester

| Size(CM) | Neck | Width |
|----------|------|-------|
| S        | 35   | 11    |
| M        | 45   | 13    |
| L        | 55   | 16    |