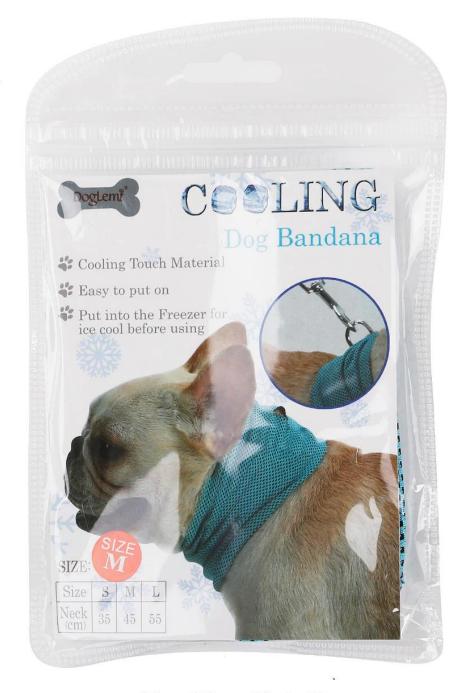

## Product information

Brand: DogLemi

Name: Summer Dog Bandana

Item NO: PD60029

Size: S,M,L

Colors: blue

Material: Polyester

| Size(CM) | Neck | Width |
|----------|------|-------|
| S        | 35   | 11    |
| M        | 45   | 13    |
| L        | 55   | 16    |

### **Packing Details**

| individual Packing Pic.                                                                                                                                                                                                                                                                                                                                                                                                                                                                                                                                                                                                                                                                                                                                                                                                                                                                                                                                                                                                                                                                                                                                                                                                                                                                                                                                                                                                                                                                                                                                                                                                                                                                                                                                                                                                                                                                                                                                                                                                                                                                                                        | Size | Single Weight(g) | Single Packing Size<br>(L*W*H) CM | PC/ctn | GW/ctn (kg) | Mastercarton Size<br>(L*W*H) CM |
|--------------------------------------------------------------------------------------------------------------------------------------------------------------------------------------------------------------------------------------------------------------------------------------------------------------------------------------------------------------------------------------------------------------------------------------------------------------------------------------------------------------------------------------------------------------------------------------------------------------------------------------------------------------------------------------------------------------------------------------------------------------------------------------------------------------------------------------------------------------------------------------------------------------------------------------------------------------------------------------------------------------------------------------------------------------------------------------------------------------------------------------------------------------------------------------------------------------------------------------------------------------------------------------------------------------------------------------------------------------------------------------------------------------------------------------------------------------------------------------------------------------------------------------------------------------------------------------------------------------------------------------------------------------------------------------------------------------------------------------------------------------------------------------------------------------------------------------------------------------------------------------------------------------------------------------------------------------------------------------------------------------------------------------------------------------------------------------------------------------------------------|------|------------------|-----------------------------------|--------|-------------|---------------------------------|
| CCCLING  Company of the Company of t | S    | 15               | 11*16*0.5                         | 690    | 11.2        | 29*37*52                        |
|                                                                                                                                                                                                                                                                                                                                                                                                                                                                                                                                                                                                                                                                                                                                                                                                                                                                                                                                                                                                                                                                                                                                                                                                                                                                                                                                                                                                                                                                                                                                                                                                                                                                                                                                                                                                                                                                                                                                                                                                                                                                                                                                | М    | 20               | 11*16*0.8                         | 420    | 9.2         |                                 |
|                                                                                                                                                                                                                                                                                                                                                                                                                                                                                                                                                                                                                                                                                                                                                                                                                                                                                                                                                                                                                                                                                                                                                                                                                                                                                                                                                                                                                                                                                                                                                                                                                                                                                                                                                                                                                                                                                                                                                                                                                                                                                                                                | L    | 25               | 11*16*1.8                         | 420    | 11.3        |                                 |
|                                                                                                                                                                                                                                                                                                                                                                                                                                                                                                                                                                                                                                                                                                                                                                                                                                                                                                                                                                                                                                                                                                                                                                                                                                                                                                                                                                                                                                                                                                                                                                                                                                                                                                                                                                                                                                                                                                                                                                                                                                                                                                                                |      |                  |                                   |        |             |                                 |
| Hangtag + barcode sticker<br>+PVC bag                                                                                                                                                                                                                                                                                                                                                                                                                                                                                                                                                                                                                                                                                                                                                                                                                                                                                                                                                                                                                                                                                                                                                                                                                                                                                                                                                                                                                                                                                                                                                                                                                                                                                                                                                                                                                                                                                                                                                                                                                                                                                          |      |                  |                                   |        |             |                                 |