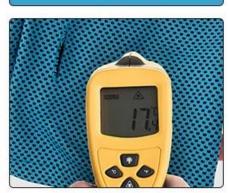

50.1°C/122.2°F warm water

Cooling Touch Fabric

wring out

Snap it three times in the air

Annnnd, it cools!

17.4°C/63.3°F

How it work

Just soak in water and experience coolness instantly. Experiments have shown that wearing a cool fabric bandana will produce .an instant cool feeling of -1°C~-2°C.Or Put into freezer for 10mins to get ice cool .