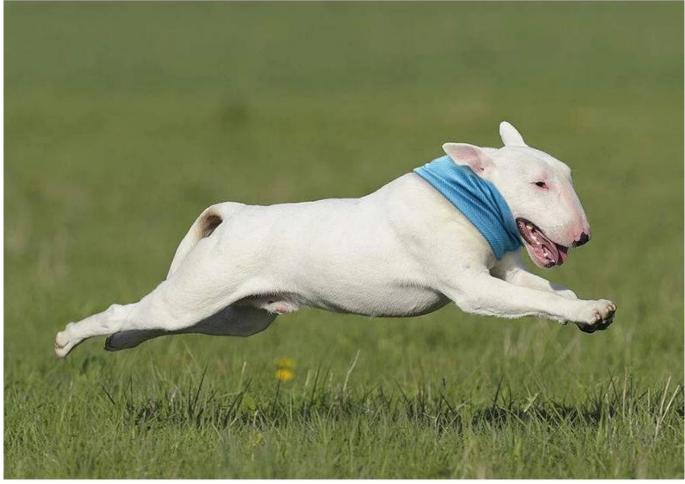

rritating fibers. This type of fabric is light, thin, breathable and comfortable to wear compared to ordinary moisture-proof fabrics.







50.1°C/122.2°F warm water

Cooling Touch Fabric

wring out







Snap it three times in the air

Annnnd, it cools!

17.4°C/63.3°F

How it work

Just soak in water and experience coolness instantly. Experiments have shown that wearing a cool fabric bandana will produce .an instant cool feeling of -1°C~-2°C.Or Put into freezer for 10mins to get ice cool .





## Product information

Brand: DogLemi

Name: Summer Dog Bandana

Item NO: PD60029

Size: S,M,L

Colors: blue

Material: Polyester



| Size(CM) | Neck | Width |
|----------|------|-------|
| S        | 35   | 11    |
| M        | 45   | 13    |
| L        | 55   | 16    |





# Model show











### **Packing Details**

| individual Packing Pic.