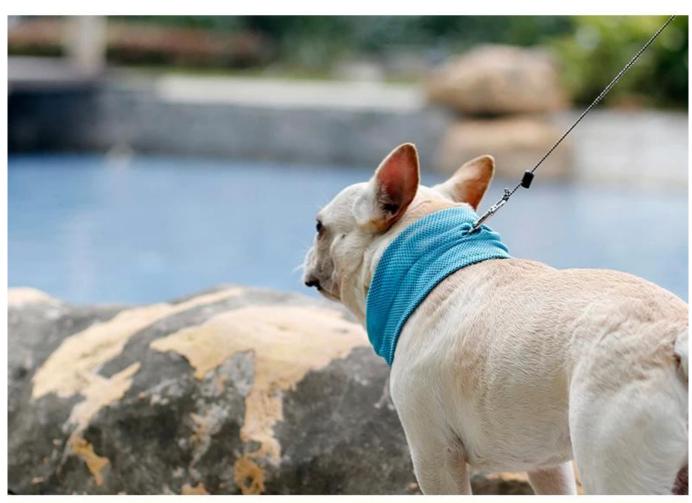

-irritating fibers. This type of fabric is light, thin, breathable and comfortable to wear compared to ordinary moisture-proof fabrics.







50.1°C/122.2°F warm water

Cooling Touch Fabric

wring out







Snap it three times in the air

Annnnd, it cools!

17.4°C/63.3°F

How it work

Just soak in water and experience coolness instantly. Experiments have shown that wearing a cool fabric bandana will produce .an instant cool feeling of -1°C~-2°C.Or Put into freezer for 10mins to get ice cool .





## Product information

Brand: DogLemi

Name: Summer Dog Bandana

Item NO: PD60029

Size: S,M,L

Colors: blue

Material: Polyester



| Size(CM) | Neck | Width |
|----------|------|-------|
| S        | 35   | 11    |
| M        | 45   | 13    |
| L        | 55   | 16    |





# Model show











### **Packing Details**

| individual Packing Pic.