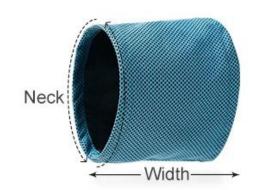

## Product information

Brand: DogLemi

Name: Summer Dog Bandana

Item NO: PD60029

Size: S,M,L

Colors: blue

Material: Polyester

| Size(CM) | Neck | Width |
|----------|------|-------|
| S        | 35   | 11    |
| M        | 45   | 13    |
| L        | 55   | 16    |