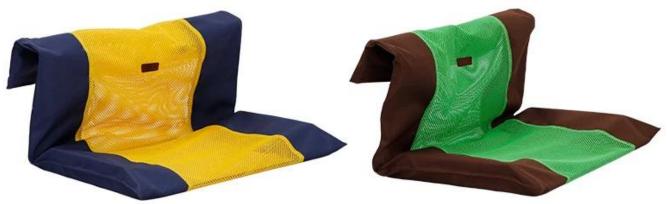

## A durable and breathable hanging bed cover

- 1. Use fabric with fresh and breathable mesh, suitable for summer;
- 2. Use oxford cloth for the fabric, which is wear-resistant and durable;
- 3. Use a 25mm black velcro at the opening of the cloth cover to fix the position of the iron frame and then adjust the velcro;
- 4. If you have a spare cat iron frame in your home or a winter hanging bed, then this affordable green cat cover is a good choice;
- 5. This product does not contain iron frames.

## Only Cover (metal frame is not included)

Brand: DogLemi

Name: Summer Cat Hammock Cover

Item NO: PC60017

Size: U

Color: YELLOW, GREEN

Material: Mesh+Oxford

YELLOW

**GREEN** 