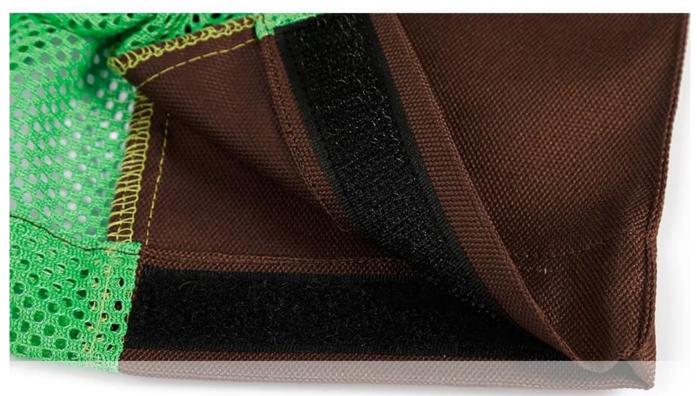

## Dogtem Details display

03 with velcro opening

## A durable and breathable hanging bed cover

- 1. Use fabric with fresh and breathable mesh, suitable for summer;
- 2. Use oxford cloth for the fabric, which is wear-resistant and durable;
- 3. Use a 25mm black velcro at the opening of the cloth cover to fix the position of the iron frame and then adjust the velcro;
- 4. If you have a spare cat iron frame in your home or a winter hanging bed, then this affordable green cat cover is a good choice;
- 5. This product does not contain iron frames.