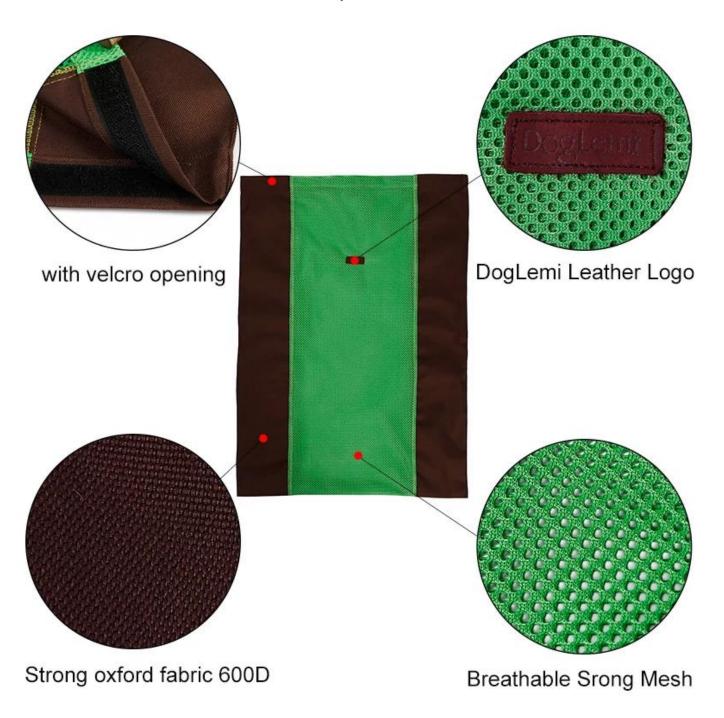

## A durable and breathable hanging bed cover

- 1. Use fabric with fresh and breathable mesh, suitable for summer;
- 2. Use oxford cloth for the fabric, which is wear-resistant and durable;
- 3. Use a 25mm black velcro at the opening of the cloth cover to fix the position of the iron frame and then adjust the velcro;
- 4. If you have a spare cat iron frame in your home or a winter hanging bed, then this affordable green cat cover is a good choice;
- 5. This product does not contain iron frames.

## Dogtem Details display

03 with velcro opening