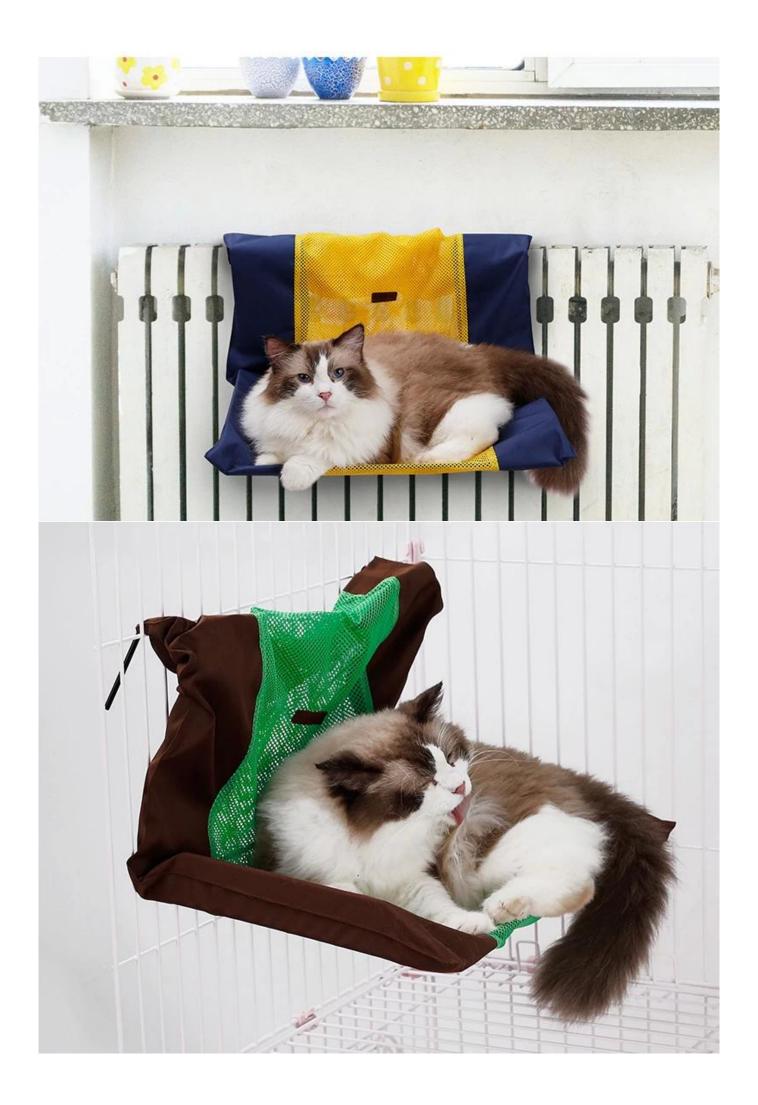

## A durable and breathable hanging bed cover

- 1. Use fabric with fresh and breathable mesh, suitable for summer;
- 2. Use oxford cloth for the fabric, which is wear-resistant and durable;
- 3. Use a 25mm black velcro at the opening of the cloth cover to fix the position of the iron frame and then adjust the velcro;
- 4. If you have a spare cat iron frame in your home or a winter hanging bed, then this affordable green cat cover is a good choice;
- 5. This product does not contain iron frames.

## Only Cover (metal frame is not included)

Brand: DogLemi

Name: Summer Cat Hammock Cover

Item NO: PC60017

Size: U

Color: YELLOW, GREEN

Material: Mesh+Oxford

YELLOW

**GREEN** 