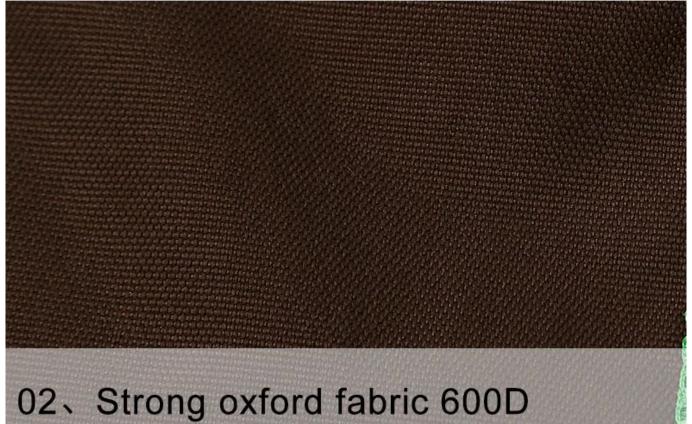

## A durable and breathable hanging bed cover

- 1. Use fabric with fresh and breathable mesh, suitable for summer;
- 2. Use oxford cloth for the fabric, which is wear-resistant and durable;
- 3. Use a 25mm black velcro at the opening of the cloth cover to fix the position of the iron frame and then adjust the velcro;
- 4. If you have a spare cat iron frame in your home or a winter hanging bed, then this affordable green cat cover is a good choice;
- 5. This product does not contain iron frames.

## Only Cover (metal frame is not included)

Brand: DogLemi

Name: Summer Cat Hammock Cover

Item NO: PC60017

Size: U

Color: YELLOW, GREEN

Material: Mesh+Oxford

YELLOW