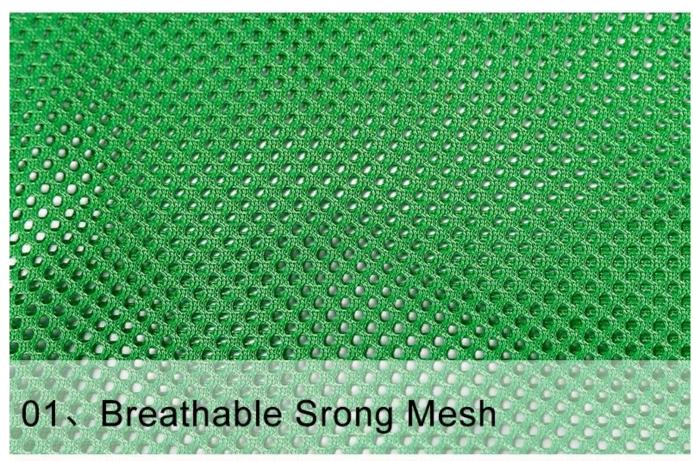

## A durable and breathable hanging bed cover

- 1. Use fabric with fresh and breathable mesh, suitable for summer;
- 2. Use oxford cloth for the fabric, which is wear-resistant and durable;
- 3. Use a 25mm black velcro at the opening of the cloth cover to fix the position of the iron frame and then adjust the velcro;
- 4. If you have a spare cat iron frame in your home or a winter hanging bed, then this affordable green cat cover is a good choice;
- 5. This product does not contain iron frames.

## Only Cover (metal frame is not included)

Brand: DogLemi

Name: Summer Cat Hammock Cover

Item NO: PC60017

Size: U

Color: YELLOW, GREEN

Material: Mesh+Oxford

YELLOW