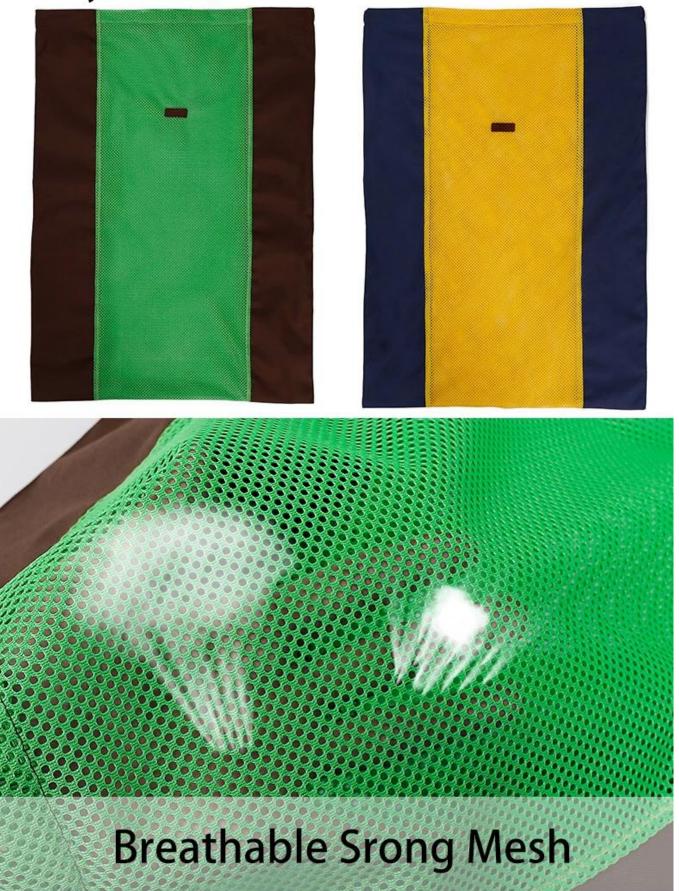

## Only Cover (metal frame is not included)

Brand: DogLemi

Name: Summer Cat Hammock Cover

Item NO: PC60017

Size: U

Color: YELLOW, GREEN

Material: Mesh+Oxford

YELLOW

**GREEN** 

## A durable and breathable hanging bed cover

- 1. Use fabric with fresh and breathable mesh, suitable for summer;
- 2. Use oxford cloth for the fabric, which is wear-resistant and durable;
- 3. Use a 25mm black velcro at the opening of the cloth cover to fix the position of the iron frame and then adjust the velcro;
- 4. If you have a spare cat iron frame in your home or a winter hanging bed, then this affordable green cat cover is a good choice;
- 5. This product does not contain iron frames.