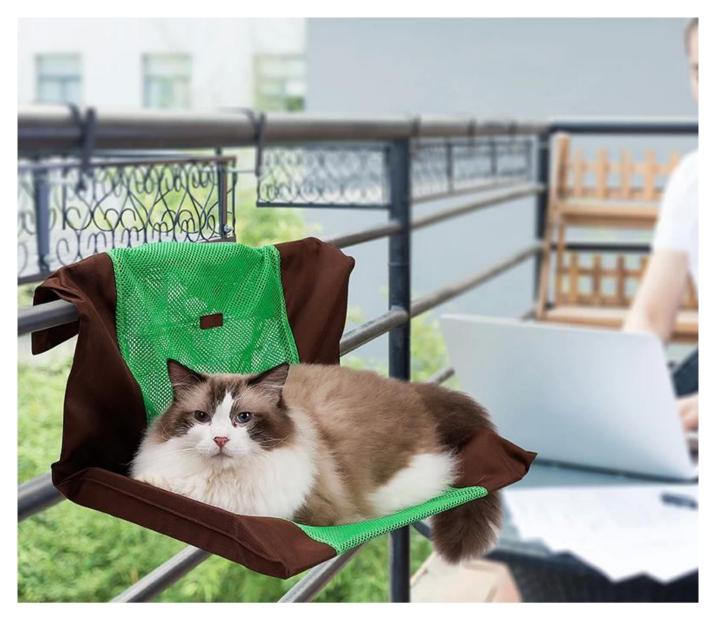

## A durable and breathable hanging bed cover

- 1. Use fabric with fresh and breathable mesh, suitable for summer;
- 2. Use oxford cloth for the fabric, which is wear-resistant and durable;
- 3. Use a 25mm black velcro at the opening of the cloth cover to fix the position of the iron frame and then adjust the velcro;
- 4. If you have a spare cat iron frame in your home or a winter hanging bed, then this affordable green cat cover is a good choice;
- 5. This product does not contain iron frames.

## Only Cover (metal frame is not included)

Brand: DogLemi

Name: Summer Cat Hammock Cover

Item NO: PC60017

Size: U

Color: YELLOW, GREEN

Material: Mesh+Oxford

YELLOW

**GREEN** 