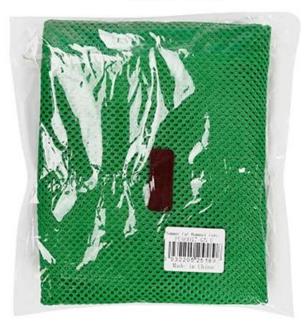

**GREEN** 

## Packing Details

| individual Packing Pic. | Size | Single Weight(g) | Single Packing Size<br>(L*W*H) CM | PC/ctn | GW/ctn (kg) | Mastercarton Size<br>(L*W*H) CM |
|-------------------------|------|------------------|-----------------------------------|--------|-------------|---------------------------------|
| barcode sticker +PP bag | U    | 150              | 18*18*3                           | 180    | 27          | 60*40*50                        |