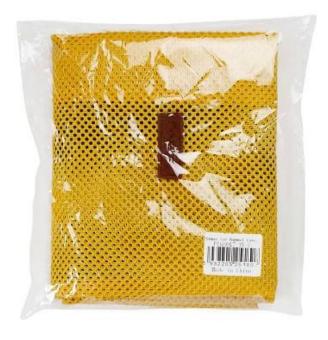

## Only Cover (metal frame is not included)

Brand: DogLemi

Name: Summer Cat Hammock Cover

Item NO: PC60017

Size: U

Color: YELLOW, GREEN

Material: Mesh+Oxford

YELLOW

## Packing Details

| individual Packing Pic. | Size | Single Weight(g) | Single Packing Size<br>(L*W*H) CM | PC/ctn | GW/ctn (kg) | Mastercarton Size<br>(L*W*H) CM |
|-------------------------|------|------------------|-----------------------------------|--------|-------------|---------------------------------|
| barcode sticker +PP bag | U    | 150              | 18*18*3                           | 180    | 27          | 60*40*50                        |