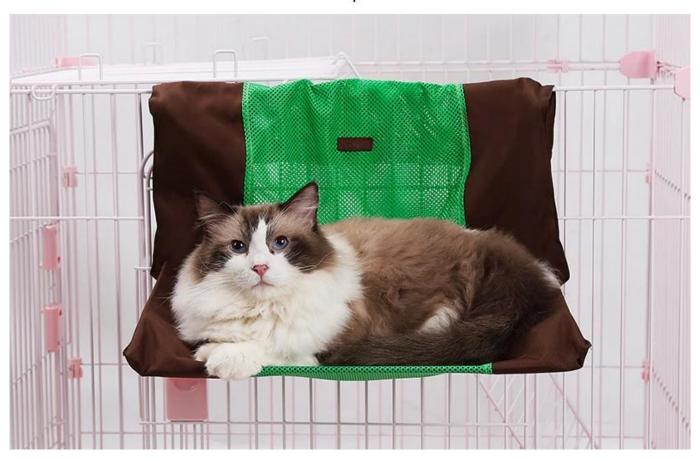

## A durable and breathable hanging bed cover

- 1. Use fabric with fresh and breathable mesh, suitable for summer;
- 2. Use oxford cloth for the fabric, which is wear-resistant and durable;
- 3. Use a 25mm black velcro at the opening of the cloth cover to fix the position of the iron frame and then adjust the velcro;
- 4. If you have a spare cat iron frame in your home or a winter hanging bed, then this affordable green cat cover is a good choice;
- 5. This product does not contain iron frames.

## Only Cover (metal frame is not included)

Brand: DogLemi

Name: Summer Cat Hammock Cover

Item NO: PC60017

Size: U

Color: YELLOW, GREEN

Material: Mesh+Oxford

YELLOW

**GREEN** 