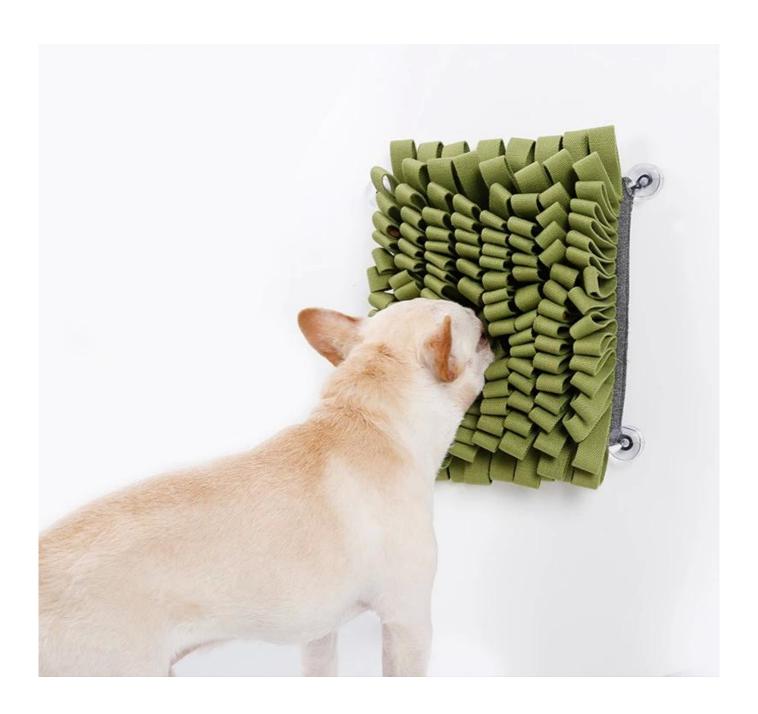

## **Features:**

- 1. The sniffing pad is mainly made of bite-resistant cotton belt. The material is soft, the dog will not hurt the skin when eating wildly, it is environmentally friendly and easy to clean, and it supports machine washing.
- 2. The bottom is a non-slip cloth, which effectively fixes the mat to prevent the dog from moving the mat, and distributes four double-layer suction cups, which can be fixed on the tiles and glass to let the dogs play;
- 3. The owner can arrange the hiding place according to the situation of the dog. The difficulty coefficient of the mat is relatively high. The owner can initially put the dog curiosity in a more obvious place, and then gradually increase the difficulty coefficient;
- 4The cotton belt sniffing pad is more intensive and fun, let your dog challenge it!