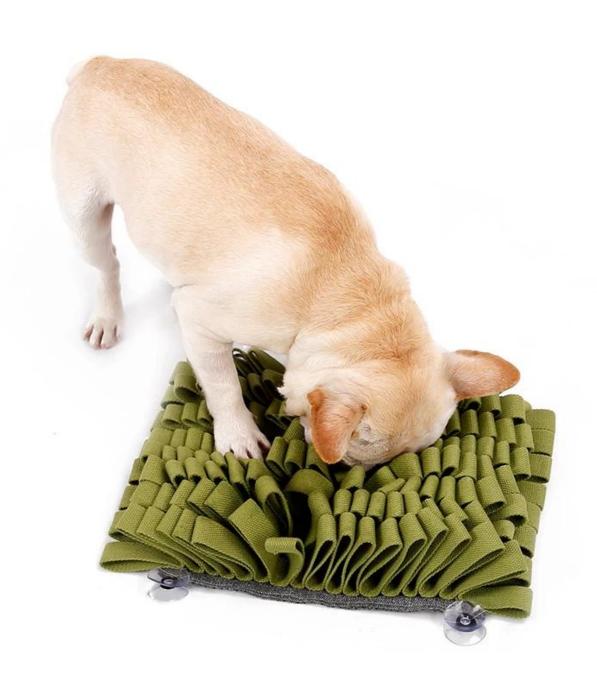

## Dog slow food decompression weapon

## **Features:**

- 1. Meet dog smelling demand and reduce dog pressure
- 2. Improve dog smell
- 3. Reduce the behavior of rubbish in the outside
- 4. Release the dog's extra energy
- 5. Exercise slow food

## **Features:**

- 1. The sniffing pad is mainly made of bite-resistant cotton belt. The material is soft, the dog will not hurt the skin when eating wildly, it is environmentally friendly and easy to clean, and it supports machine washing.
- 2. The bottom is a non-slip cloth, which effectively fixes the mat to prevent the dog from moving the mat, and distributes four double-layer suction cups, which can be fixed on the tiles and glass to let the dogs play;
- 3. The owner can arrange the hiding place according to the situation of the dog. The difficulty coefficient of the mat is relatively high. The owner can initially put the dog curiosity in a more obvious place, and then gradually increase the difficulty coefficient;
- 4The cotton belt sniffing pad is more intensive and fun, let your dog challenge it!