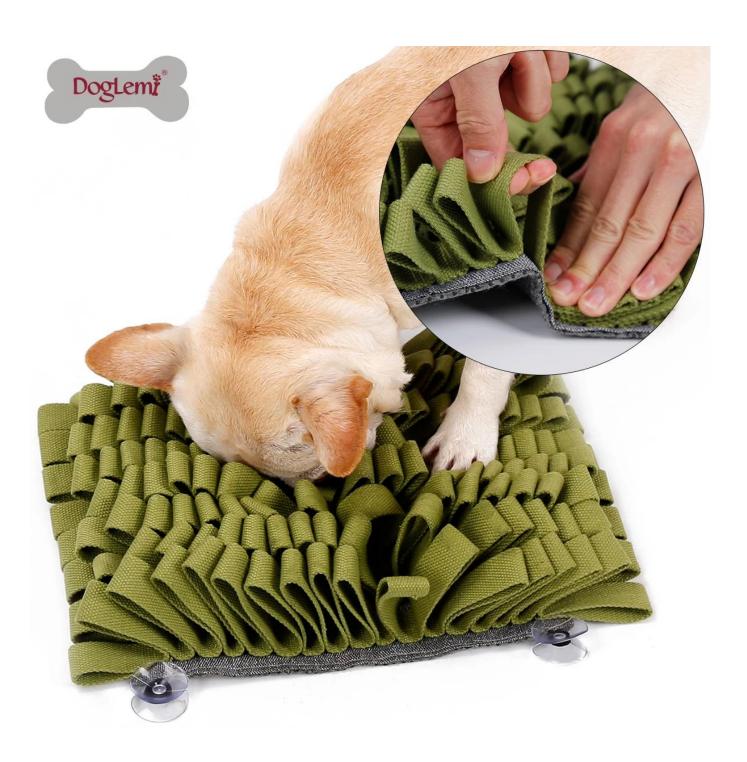

## **Features:**

- 1. The sniffing pad is mainly made of bite-resistant cotton belt. The material is soft, the dog will not hurt the skin when eating wildly, it is environmentally friendly and easy to clean, and it supports machine washing.
- 2. The bottom is a non-slip cloth, which effectively fixes the mat to prevent the dog from moving the mat, and distributes four double-layer suction cups, which can be fixed on the tiles and glass to let the dogs play;
- 3. The owner can arrange the hiding place according to the situation of the dog. The difficulty coefficient of the mat is relatively high. The owner can initially put the dog curiosity in a more obvious place, and then gradually increase the difficulty coefficient;
- 4The cotton belt sniffing pad is more intensive and fun, let your dog challenge it!