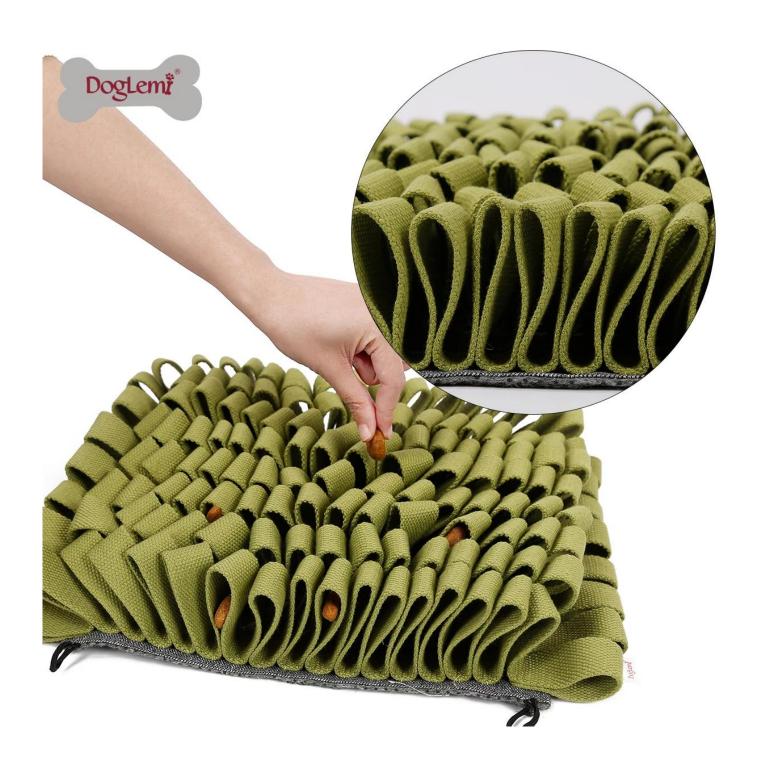

## **Features:**

- 1. The sniffing pad is mainly made of bite-resistant cotton belt. The material is soft, the dog will not hurt the skin when eating wildly, it is environmentally friendly and easy to clean, and it supports machine washing.
- 2. The bottom is a non-slip cloth, which effectively fixes the mat to prevent the dog from moving the mat, and distributes four double-layer suction cups, which can be fixed on the tiles and glass to let the dogs play;
- 3. The owner can arrange the hiding place according to the situation of the dog. The difficulty coefficient of the mat is relatively high. The owner can initially put the dog curiosity in a more obvious place, and then gradually increase the difficulty coefficient;
- 4The cotton belt sniffing pad is more intensive and fun, let your dog challenge it!