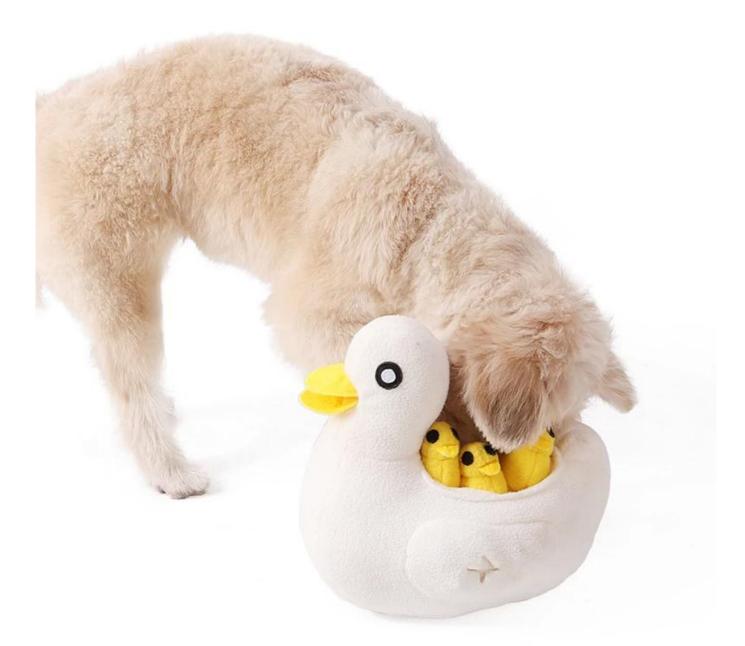

# **Duck's Family IQ Pet Toy**

### "Duck" Design in large size to meet your dog's daily snuffle training exercise.

Take the squeaky plush toys out and lanch them for a fetch game , let your dogs bring them back to the puzzle , interactive

#### Small ducks are removable

0