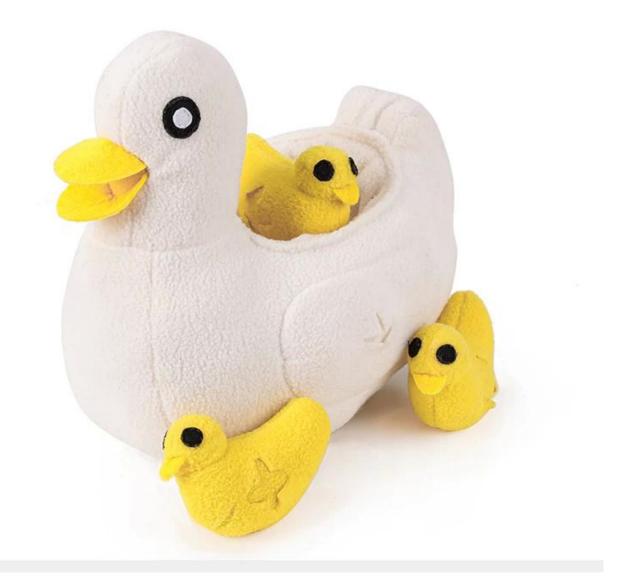

# **Duck's Family IQ Pet Toy**

### "Duck" Design in large size to meet your dog's daily snuffle training exercise.

Take the squeaky plush toys out and lanch them for a fetch game , let your dogs bring them back to the puzzle , interactive

| Brand: DogLemi   | Name: Duck's Family IQ Pet Toy |
|------------------|--------------------------------|
| Item NO: PD60124 | Size: 19.4*5.9*8.7 inch        |
| Color: Beige     | Material: Polyester fiber      |

#### Small ducks are removable

0