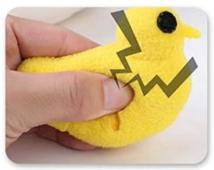

#### with squeaker toys inside to attract your dog's attention

.

#### Small ducks are removable

0