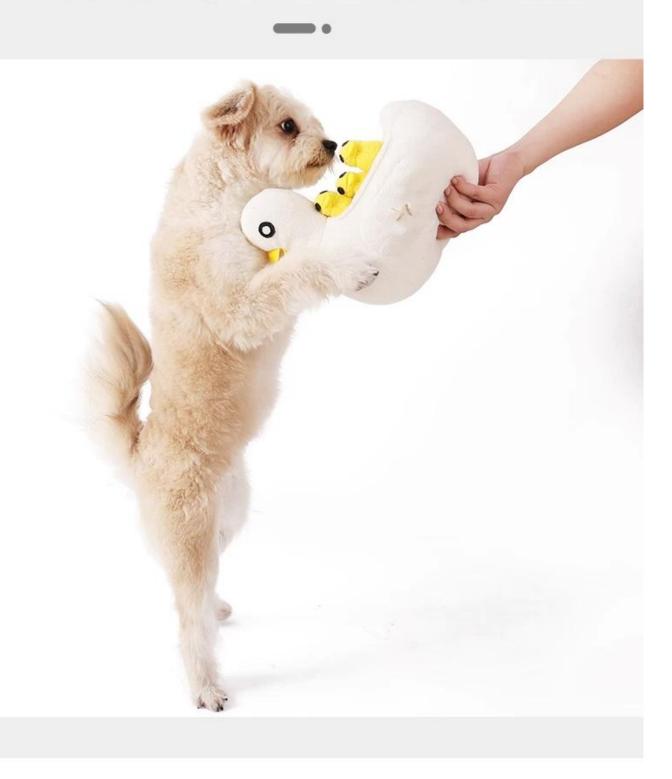

### "Duck" Design in large size to meet your dog's daily snuffle training exercise.

Take the squeaky plush toys out and lanch them for a fetch game , let your dogs bring them back to the puzzle , interactive

#### with squeaker toys inside to attract your dog's attention

.