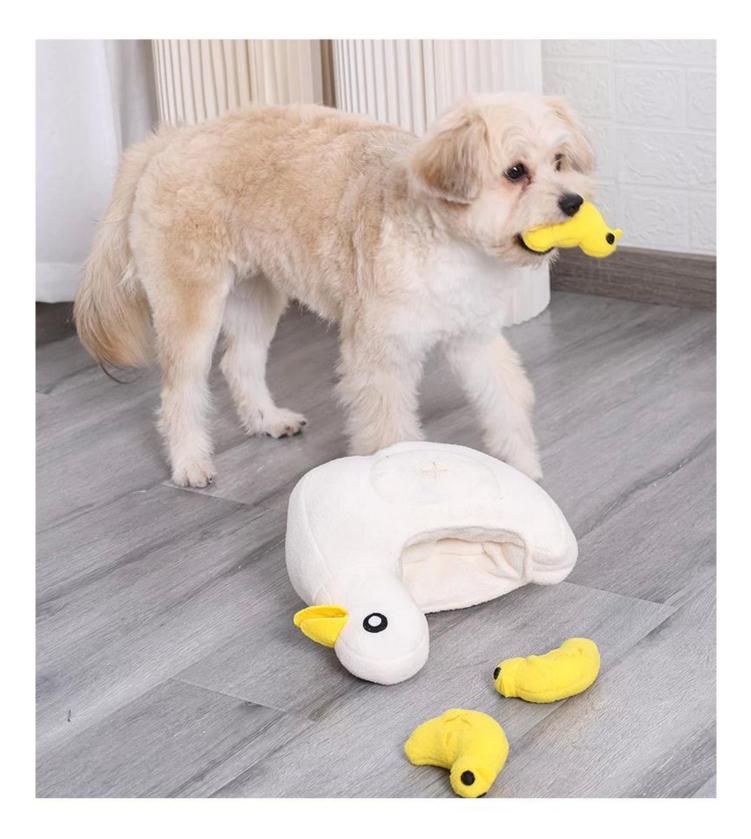

# **Duck's Family IQ Pet Toy**

### "Duck" Design in large size to meet your dog's daily snuffle training exercise.

Take the squeaky plush toys out and lanch them for a fetch game , let your dogs bring them back to the puzzle , interactive

| Brand: DogLemi   | Name: Duck's Family IQ Pet Toy |
|------------------|--------------------------------|
| Item NO: PD60124 | Size: 19.4*5.9*8.7 inch        |
| Color: Beige     | Material: Polyester fiber      |