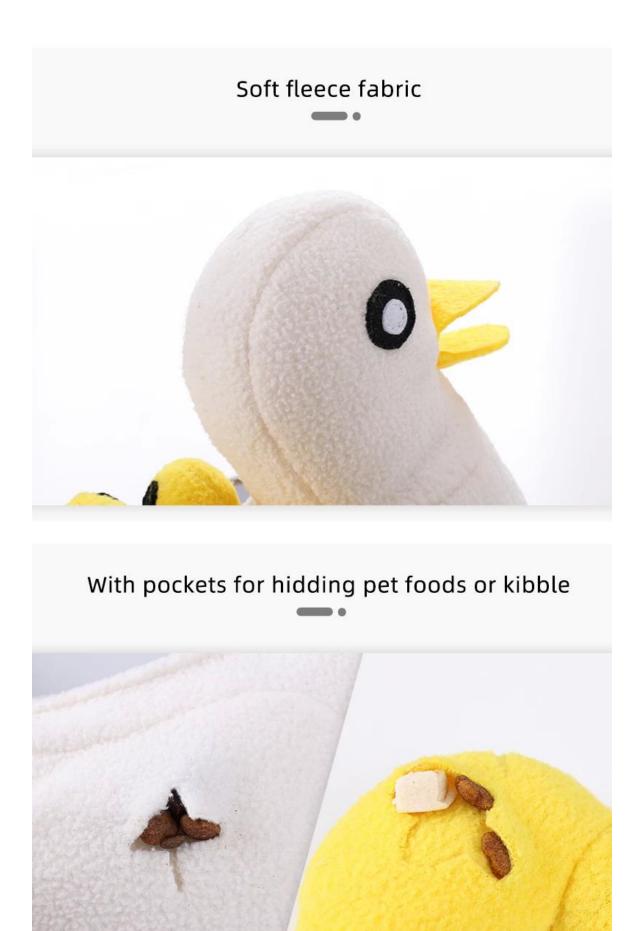

# 10mins snuffling ≈1 hour running

🐇 Snuffle Training 🛛 🗳 IQ Training

🐇 Have Fun

1.Soft fleece fabric

2.with pockets for hidding pet foods or kibble

3.with squeaker