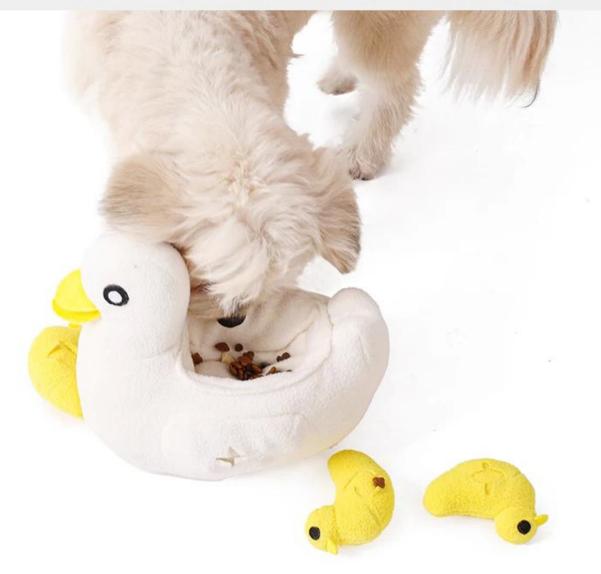

# **Duck's Family IQ Pet Toy**

### "Duck" Design in large size to meet your dog's daily snuffle training exercise.

Take the squeaky plush toys out and lanch them for a fetch game , let your dogs bring them back to the puzzle , interactive

#### Small ducks are removable

0