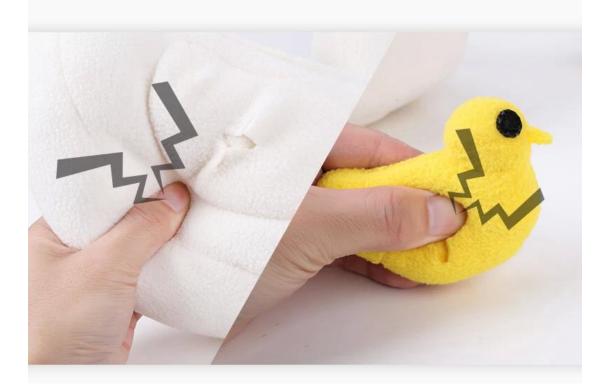

### How to use Snuffle Toys



1.Hide the food



2.Press squeaker



3.Let the dog play



4.And interact with dog

### "Duck" Design in large size to meet your dog's daily snuffle training exercise.



Take the squeaky plush toys out and lanch them for a fetch game , let your dogs bring them back to the puzzle , interactive





| Brand: DogLemi   | Name: Duck's Family IQ Pet Toy |
|------------------|--------------------------------|
| Item NO: PD60124 | Size: 19.4*5.9*8.7 inch        |
| Color: Beige     | Material: Polyester fiber      |





# 10mins snuffling ≈1 hour running

🐇 Snuffle Training 🛛 🗳 IQ Training

🐇 Have Fun



1.Soft fleece fabric



2.with pockets for hidding pet foods or kibble



3.with squeaker



#### with squeaker toys inside to attract your dog's attention

.



#### Small ducks are removable

0