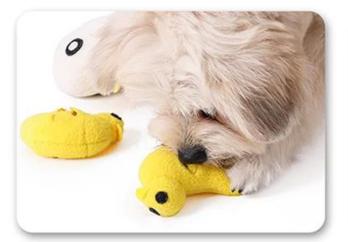

#### Features:

1. HIDE & HUNT : The hide small duck toys are designed to attract your dogs for hours of fun !

Kick on your dog's natural hunting instincts.

2. FUN TO  $\ensuremath{\text{PLAY}}$  : Take the squeaky plush toys out and lanch them for a fetch game % ( )  $\ensuremath{\mathsf{PLAY}}$  ,

let your dogs bring them back to the puzzle , interactive

3. SNUFFLE TRAINING : we can hide treats or kibble inside the pockets of toys to increase interest for your dogs ,

and starts nosework hunting

4. PLAY IT SAFE: No toy is indestructible. Do not leave toys with unsupervised pets. Remove and replace toy if damaged.

### "Duck" Design in large size to meet your dog's daily snuffle training exercise.

Take the squeaky plush toys out and lanch them for a fetch game , let your dogs bring them back to the puzzle , interactive