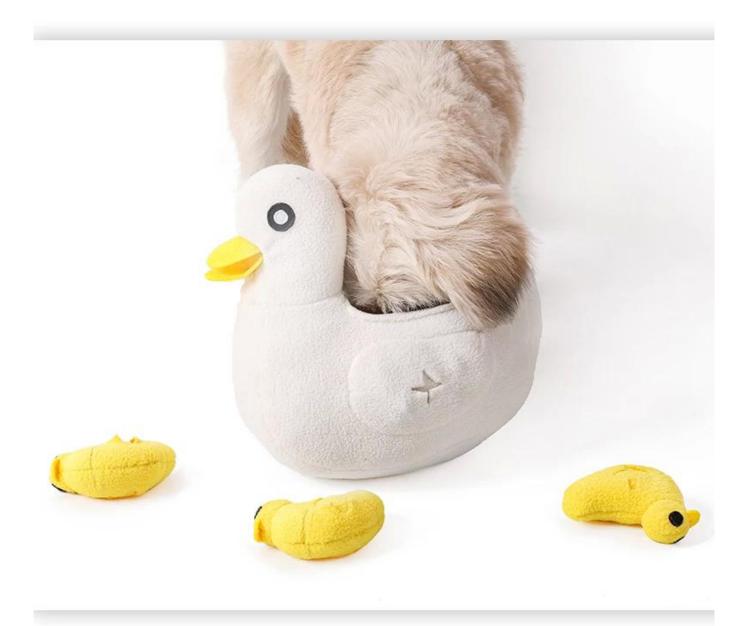

1 Melancholy





02 Dental problems

03 Destroy furniture

### Why your dogs love to snuffle ?

- SNUFFLE TRAINING
- TWO TOYS IN ONE
  IQ TRAINING
- MATERIAL

- MULTI FUNCTIONS



### IQ TRAINING

this Toy includes squeakers ball,your dog is trained to take out the ball and lay down the shell to get the hidden pet foods.



### Why your dogs love to snuffle ?

- SNUFFLE TRAINING
- TWO TOYS IN ONE
  IQ TRAINING
- MATERIAL

- MULTI FUNCTIONS



## **Snuffle Training**

With multi pockets inside the Shell upper and inner for hiding treats of foods , your dog will be exicted to search for .



### How to use Snuffle Toys



1.Hide the food



2.Press squeaker



3.Let the dog play



4.And interact with dog

### "Duck" Design in large size to meet your dog's daily snuffle training exercise.



Take the squeaky plush toys out and lanch them for a fetch game , let your dogs bring them back to the puzzle , interactive





| Brand: DogLemi   | Name: Duck's Family IQ Pet Toy |
|------------------|--------------------------------|
| Item NO: PD60124 | Size: 19.4*5.9*8.7 inch        |
| Color: Beige     | Material: Polyester fiber      |





# 10mins snuffling ≈1 hour running

🐇 Snuffle Training 🛛 🗳 IQ Training

🐇 Have Fun



1.Soft fleece fabric



2.with pockets for hidding pet foods or kibble



3.with squeaker



#### with squeaker toys inside to attract your dog's attention

.



#### Small ducks are removable

0