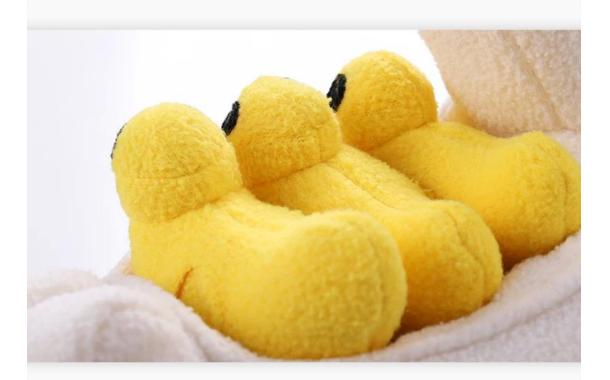

the food



2.Press squeaker



3.Let the dog play



4.And interact with dog

### "Duck" Design in large size to meet your dog's daily snuffle training exercise.



Take the squeaky plush toys out and lanch them for a fetch game , let your dogs bring them back to the puzzle , interactive





| Brand: DogLemi   | Name: Duck's Family IQ Pet Toy |
|------------------|--------------------------------|
| Item NO: PD60124 | Size: 19.4*5.9*8.7 inch        |
| Color: Beige     | Material: Polyester fiber      |





# 10mins snuffling ≈1 hour running

🐇 Snuffle Training 🛛 🗳 IQ Training

🐇 Have Fun



1.Soft fleece fabric



2.with pockets for hidding pet foods or kibble



3.with squeaker



#### with squeaker toys inside to attract your dog's attention

.



#### Small ducks are removable

0