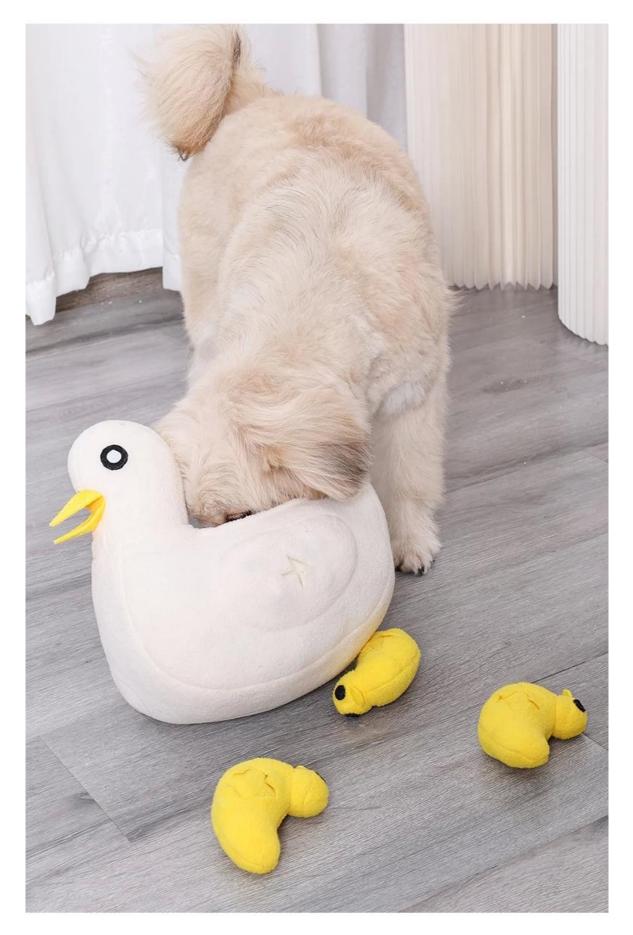

#### Features:

1. HIDE & HUNT : The hide small duck toys are designed to attract your dogs for hours of fun !

Kick on your dog's natural hunting instincts.

2. FUN TO  $\ensuremath{\text{PLAY}}$  : Take the squeaky plush toys out and lanch them for a fetch game % ( )  $\ensuremath{\mathsf{PLAY}}$  ,

let your dogs bring them back to the puzzle , interactive

3. SNUFFLE TRAINING : we can hide treats or kibble inside the pockets of toys to increase interest for your dogs ,

and starts nosework hunting

4. PLAY IT SAFE: No toy is indestructible. Do not leave toys with unsupervised pets. Remove and replace toy if damaged.

### "Duck" Design in large size to meet your dog's daily snuffle training exercise.

Take the squeaky plush toys out and lanch them for a fetch game , let your dogs bring them back to the puzzle , interactive