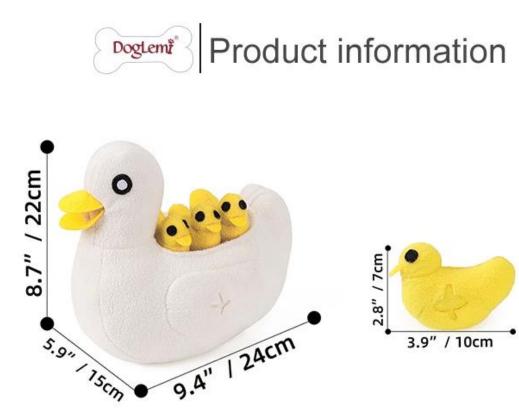

# **Duck's Family IQ Pet Toy**

| Brand: DogLemi   | Name: Duck's Family IQ Pet Toy |
|------------------|--------------------------------|
| Item NO: PD60124 | Size: 19.4*5.9*8.7 inch        |
| Color: Beige     | Material: Polyester fiber      |