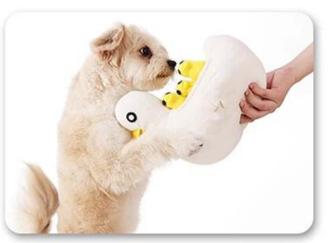

#### Features:

1. HIDE & HUNT : The hide small duck toys are designed to attract your dogs for hours of fun !

Kick on your dog's natural hunting instincts.

2. FUN TO  $\ensuremath{\text{PLAY}}$  : Take the squeaky plush toys out and lanch them for a fetch game % ( )  $\ensuremath{\mathsf{PLAY}}$  ,

let your dogs bring them back to the puzzle , interactive

3. SNUFFLE TRAINING : we can hide treats or kibble inside the pockets of toys to increase interest for your dogs ,

and starts nosework hunting

4. PLAY IT SAFE: No toy is indestructible. Do not leave toys with unsupervised pets. Remove and replace toy if damaged.

### "Duck" Design in large size to meet your dog's daily snuffle training exercise.

Take the squeaky plush toys out and lanch them for a fetch game , let your dogs bring them back to the puzzle , interactive