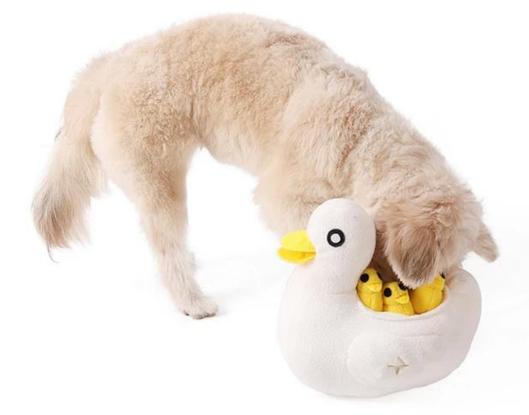

# **Duck's Family IQ Pet Toy**

### "Duck" Design in large size to meet your dog's daily snuffle training exercise.

Take the squeaky plush toys out and lanch them for a fetch game , let your dogs bring them back to the puzzle , interactive

#### Small ducks are removable

0