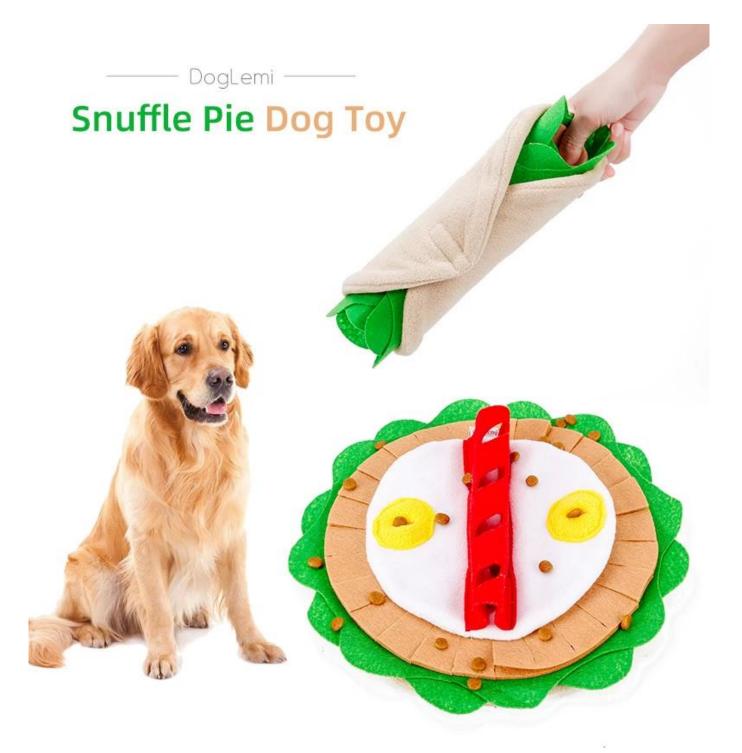

## Snuffle Dog Toy

## **Product functions / features:**

1. The main fabric of the pancake sniffing toy is felt cloth, which is safe and environmentally friendly and safe to play;

2. Soft fleece omelette, egg yolk can be hidden;

3. Stacked vegetable leaves to hide food, enhance the intelligence of the dog during play, and relieve the pressure of the dog;

4. Multi-layer bacon Tibetan food design, it is possible to enrich the Tibetan food space in a small toy;

5.It can be stored into a burrito, and playing with pets at this time can increase the difficulty of sniffing;

6.This exquisite and compact pancake toy contains a wealth of Tibetan food space, and can meet the sniffing needs of big dogs.