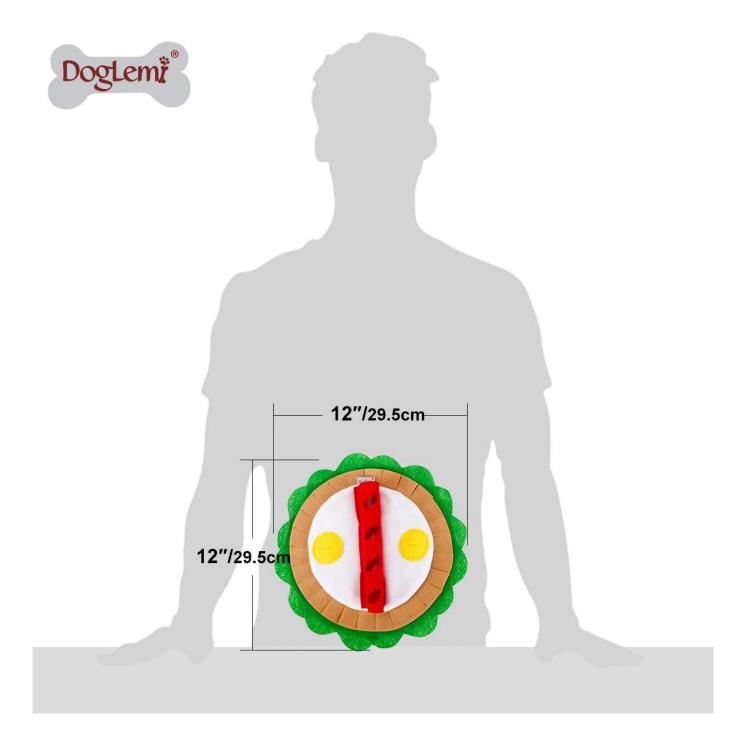

5.It can be stored into a burrito, and playing with pets at this time can increase the difficulty of sniffing;

6.This exquisite and compact pancake toy contains a wealth of Tibetan food space, and can meet the sniffing needs of big dogs.