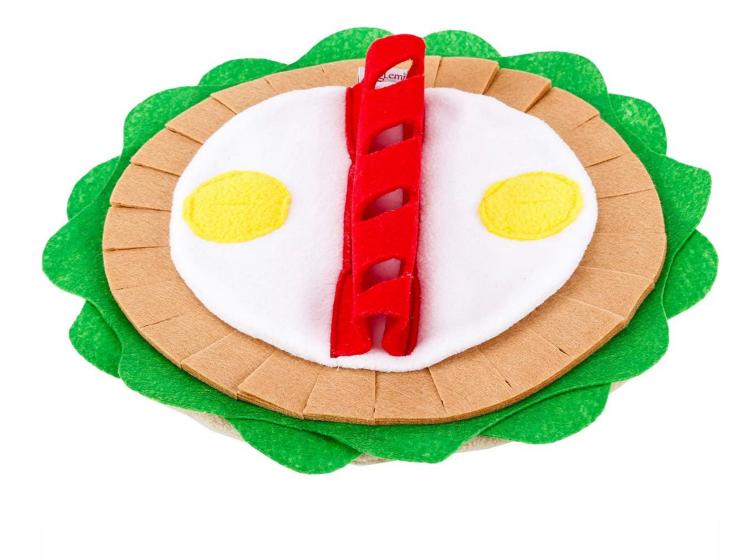

## **Product functions / features:**

1. The main fabric of the pancake sniffing toy is felt cloth, which is safe and environmentally friendly and safe to play;

2. Soft fleece omelette, egg yolk can be hidden;

3. Stacked vegetable leaves to hide food, enhance the intelligence of the dog during play, and relieve the pressure of the dog;

4. Multi-layer bacon Tibetan food design, it is possible to enrich the Tibetan food space in a small toy;