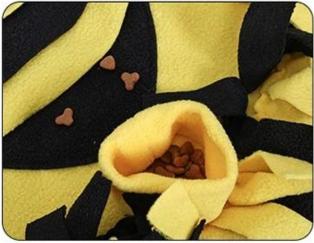

# **Detail display**

With Squeakers

Anti-slip bottom

Rich in food hiding places

## Steps

1.Hide some dog food inside

2.Squeakers to draw dog's attention

3.Having fun with snuffle training

4.Machine Washable