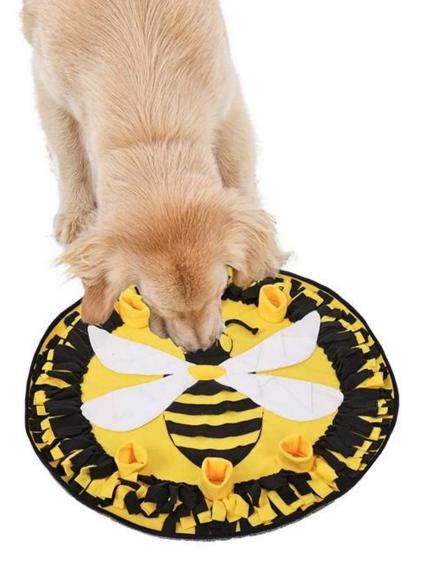

## 10mins snuffling ≈1 hour running

🐇 Snuffle Training 🛛 🐇 IQ Training 🛛 🐇 Slow Feed

## Steps

1.Hide some dog food inside

2.Squeakers to draw dog's attention

3.Having fun with snuffle training

4.Machine Washable