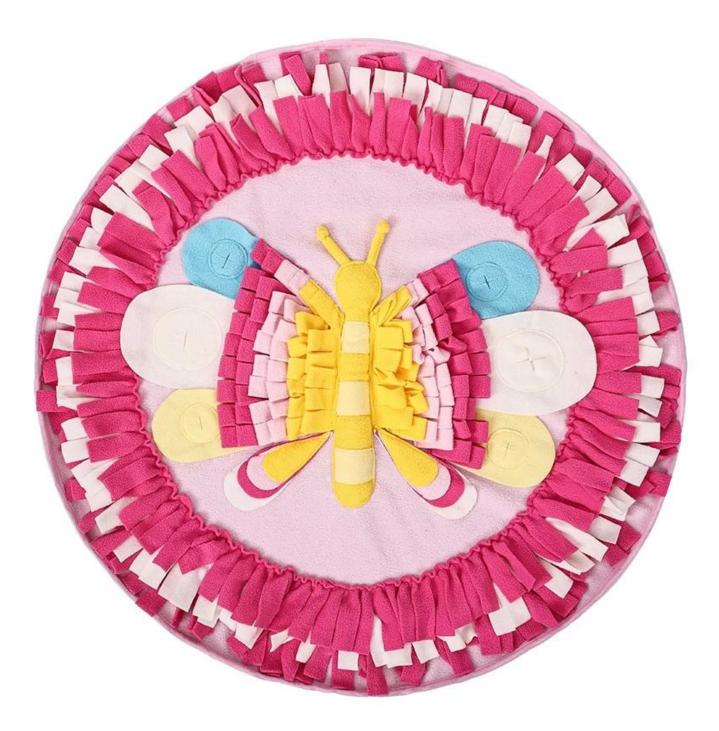

# **Insects** Snuffle Mat

IQ Training

#### **PRODUCT INFORMATION**

-

NAME

Insects Snuffle Mat (PD60204)

MATERIAL

Polyester

COLOR

Yellow/Green/Pink