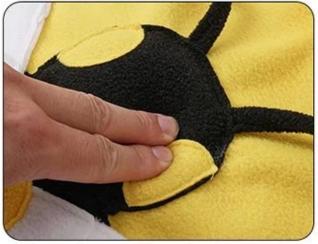

# **Detail display**

With Squeakers

Anti-slip bottom

Rich in food hiding places

## Steps

1.Hide some dog food inside

2.Squeakers to draw dog's attention

3.Having fun with snuffle training

4.Machine Washable