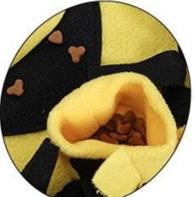

#### **Function / Function:**

1. Insects snuffle mat

2. Snuffle Training : Multiple snuffling areas to hide dog foods or kibbles for training your dogs with slow eating []

3. IQ Training : this snuffle mat comes with one big chicken toy and 8 eggs , your dog is trained to nosework and find out all the hiding snacks inside all pockets.

- 4. E-co friendly Soft fleece with anti slip bottom
- 5. Machine Washable
- 6. Pet expert says : 10 mins snuffle = 1 hour running
- 7. Release Extra energy and keep your pet calm down
- 8. Good for digestion because slow eatting
- 9. Ideal health care pet puzzle meal station table for daily feeding.