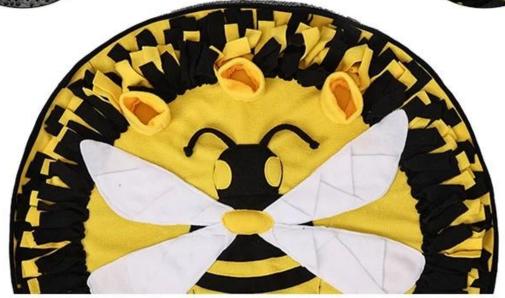

one big chicken toy and 8 eggs , your dog is trained to nosework and find out all the hiding snacks inside all pockets.

- 4. E-co friendly Soft fleece with anti slip bottom
- 5. Machine Washable
- 6. Pet expert says : 10 mins snuffle = 1 hour running
- 7. Release Extra energy and keep your pet calm down
- 8. Good for digestion because slow eatting
- 9. Ideal health care pet puzzle meal station table for daily feeding.







# **Insects** Snuffle Mat













IQ Training

#### **PRODUCT INFORMATION**

-

NAME

Insects Snuffle Mat (PD60204)

MATERIAL

Polyester

COLOR

Yellow/Green/Pink

SIZE

29\*29 in



## 10mins snuffling ≈1 hour running

🐇 Snuffle Training 🛛 🐇 IQ Training 🛛 🐇 Slow Feed







# **Detail display**

With Squeakers

Anti-slip bottom



Rich in food hiding places





## Steps



1.Hide some dog food inside



2.Squeakers to draw dog's attention



3.Having fun with snuffle training



4.Machine Washable

### PRODUCT SHOT







### About packaging

Packing list: Hangtag + Barcode sticker +PP bag