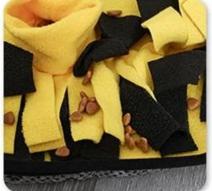

# **Detail display**

With Squeakers

Anti-slip bottom

Rich in food hiding places

## Steps

1.Hide some dog food inside

2.Squeakers to draw dog's attention

3.Having fun with snuffle training

4.Machine Washable