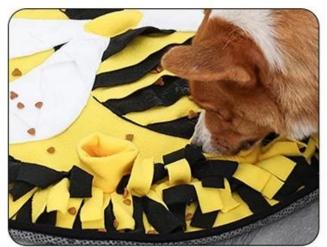

#### Insects snuffle mat

#### **Function / Function:**

1. Insects snuffle mat

2. Snuffle Training : Multiple snuffling areas to hide dog foods or kibbles for training your dogs with slow eating []

3. IQ Training : this snuffle mat comes with one big chicken toy and 8 eggs , your dog is trained to nosework and find out all the hiding snacks inside all pockets.

- 4. E-co friendly Soft fleece with anti slip bottom
- 5. Machine Washable
- 6. Pet expert says : 10 mins snuffle = 1 hour running
- 7. Release Extra energy and keep your pet calm down
- 8. Good for digestion because slow eatting
- 9. Ideal health care pet puzzle meal station table for daily feeding.

# **Detail display**

With Squeakers

Anti-slip bottom

Rich in food hiding places