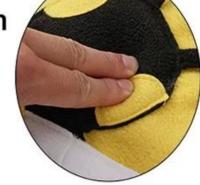

# **Detail display**

With Squeakers

Anti-slip bottom

Rich in food hiding places