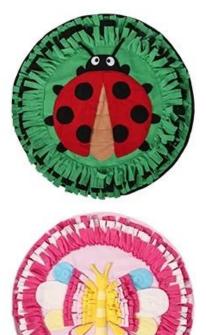

#### Insects snuffle mat

#### **Function / Function:**

1. Insects snuffle mat

2. Snuffle Training : Multiple snuffling areas to hide dog foods or kibbles for training your dogs with slow eating []

3. IQ Training : this snuffle mat comes with one big chicken toy and 8 eggs , your dog is trained to nosework and find out all the hiding snacks inside all pockets.

- 4. E-co friendly Soft fleece with anti slip bottom
- 5. Machine Washable
- 6. Pet expert says : 10 mins snuffle = 1 hour running
- 7. Release Extra energy and keep your pet calm down
- 8. Good for digestion because slow eatting
- 9. Ideal health care pet puzzle meal station table for daily feeding.

# **Insects** Snuffle Mat

IQ Training

#### **PRODUCT INFORMATION**

-

NAME

Insects Snuffle Mat (PD60204)

MATERIAL

Polyester

COLOR

Yellow/Green/Pink

SIZE

29\*29 in