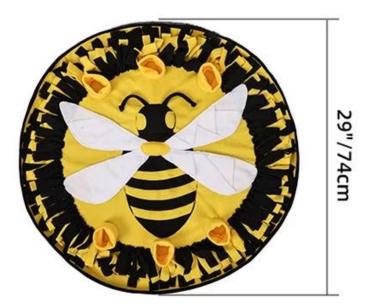

#### Insects snuffle mat

#### **Function / Function:**

1. Insects snuffle mat

2. Snuffle Training : Multiple snuffling areas to hide dog foods or kibbles for training your dogs with slow eating []

3. IQ Training : this snuffle mat comes with one big chicken toy and 8 eggs , your dog is trained to nosework and find out all the hiding snacks inside all pockets.

- 4. E-co friendly Soft fleece with anti slip bottom
- 5. Machine Washable
- 6. Pet expert says : 10 mins snuffle = 1 hour running
- 7. Release Extra energy and keep your pet calm down
- 8. Good for digestion because slow eatting
- 9. Ideal health care pet puzzle meal station table for daily feeding.

# **Insects** Snuffle Mat

IQ Training

#### **PRODUCT INFORMATION**

-

NAME

Insects Snuffle Mat (PD60204)

MATERIAL

Polyester

COLOR

Yellow/Green/Pink

SIZE

29\*29 in