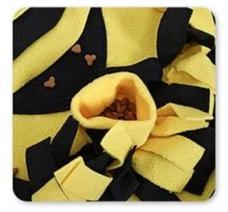

#### Insects snuffle mat

#### **Function / Function:**

1. Insects snuffle mat

2. Snuffle Training : Multiple snuffling areas to hide dog foods or kibbles for training your dogs with slow eating []

3. IQ Training : this snuffle mat comes with one big chicken toy and 8 eggs , your dog is trained to nosework and find out all the hiding snacks inside all pockets.

- 4. E-co friendly Soft fleece with anti slip bottom
- 5. Machine Washable
- 6. Pet expert says : 10 mins snuffle = 1 hour running
- 7. Release Extra energy and keep your pet calm down
- 8. Good for digestion because slow eatting
- 9. Ideal health care pet puzzle meal station table for daily feeding.