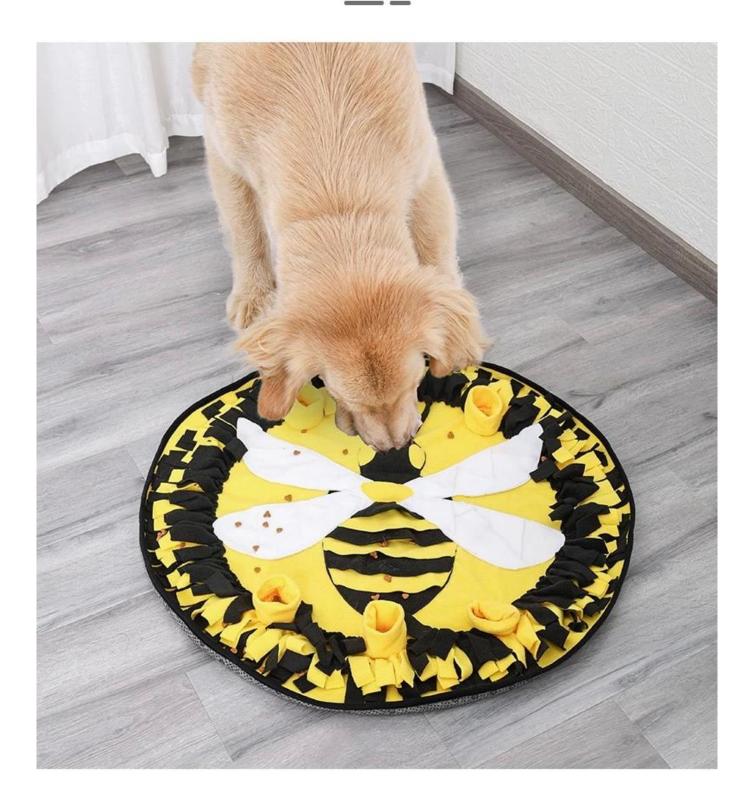

#### Insects snuffle mat

#### **Function / Function:**

1. Insects snuffle mat

2. Snuffle Training : Multiple snuffling areas to hide dog foods or kibbles for training your dogs with slow eating []

3. IQ Training : this snuffle mat comes with one big chicken toy and 8 eggs , your dog is trained to nosework and find out all the hiding snacks inside all pockets.

# **Insects** Snuffle Mat

IQ Training

## 10mins snuffling ≈1 hour running

🐇 Snuffle Training 🛛 🐇 IQ Training 🛛 🐇 Slow Feed