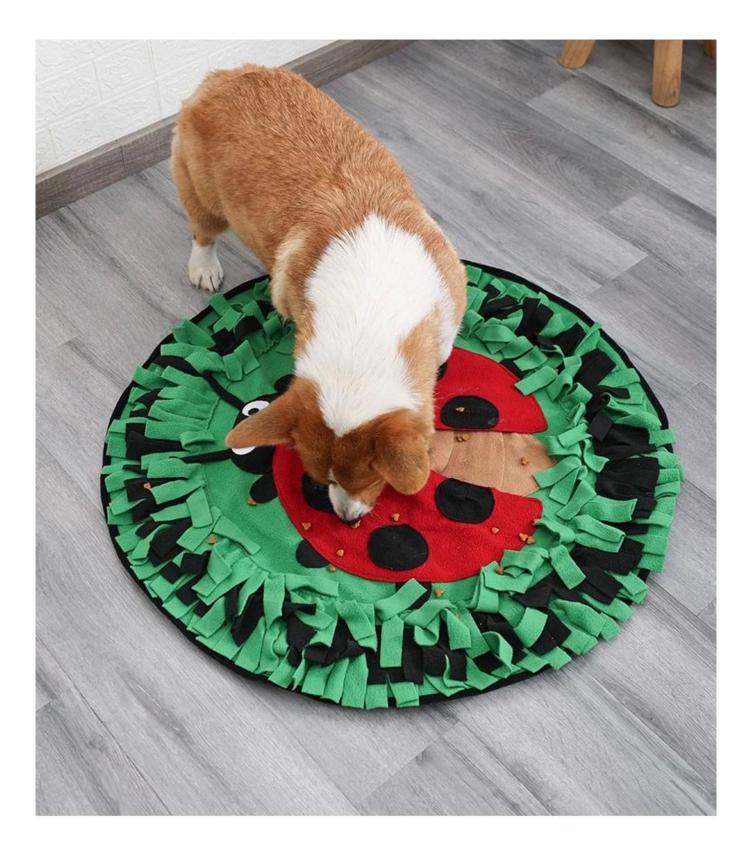

#### Insects snuffle mat

#### **Function / Function:**

1. Insects snuffle mat

2. Snuffle Training : Multiple snuffling areas to hide dog foods or kibbles for training your dogs with slow eating []

3. IQ Training : this snuffle mat comes with one big chicken toy and 8 eggs , your dog is trained to nosework and find out all the hiding snacks inside all pockets.

- 4. E-co friendly Soft fleece with anti slip bottom
- 5. Machine Washable
- 6. Pet expert says : 10 mins snuffle = 1 hour running
- 7. Release Extra energy and keep your pet calm down
- 8. Good for digestion because slow eatting
- 9. Ideal health care pet puzzle meal station table for daily feeding.

## 10mins snuffling ≈1 hour running

🐇 Snuffle Training 🛛 🐇 IQ Training 🛛 🐇 Slow Feed

# **Detail display**

With Squeakers

Anti-slip bottom

Rich in food hiding places

## Steps

1.Hide some dog food inside

2.Squeakers to draw dog's attention

3.Having fun with snuffle training

4.Machine Washable