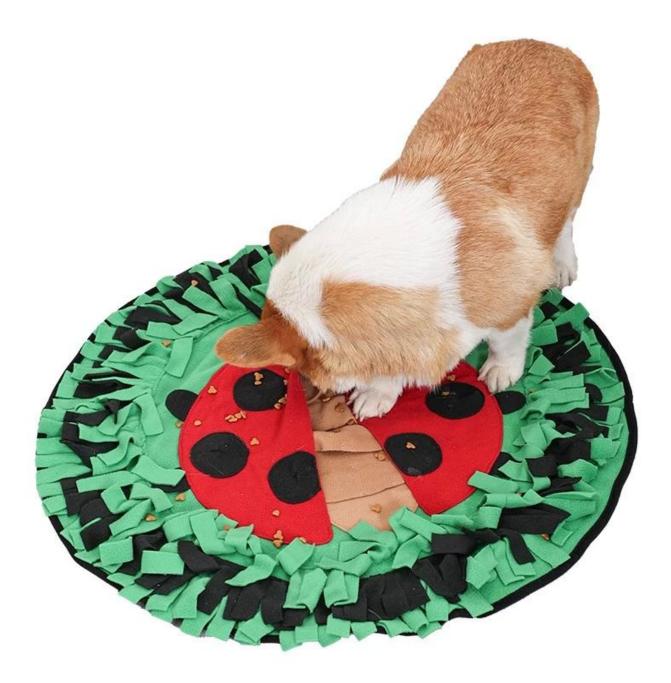

#### Insects snuffle mat

#### **Function / Function:**

1. Insects snuffle mat

2. Snuffle Training : Multiple snuffling areas to hide dog foods or kibbles for training your dogs with slow eating []

3. IQ Training : this snuffle mat comes with one big chicken toy and 8 eggs , your dog is trained to nosework and find out all the hiding snacks inside all pockets.

- 4. E-co friendly Soft fleece with anti slip bottom
- 5. Machine Washable
- 6. Pet expert says : 10 mins snuffle = 1 hour running
- 7. Release Extra energy and keep your pet calm down
- 8. Good for digestion because slow eatting
- 9. Ideal health care pet puzzle meal station table for daily feeding.