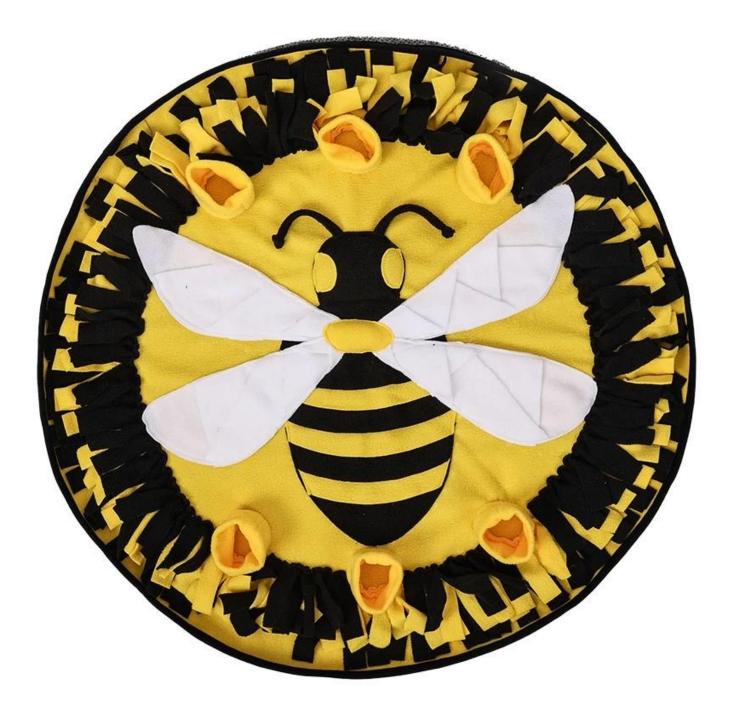

# **Insects** Snuffle Mat

IQ Training

#### **PRODUCT INFORMATION**

-

NAME

Insects Snuffle Mat (PD60204)

MATERIAL

Polyester

COLOR

Yellow/Green/Pink