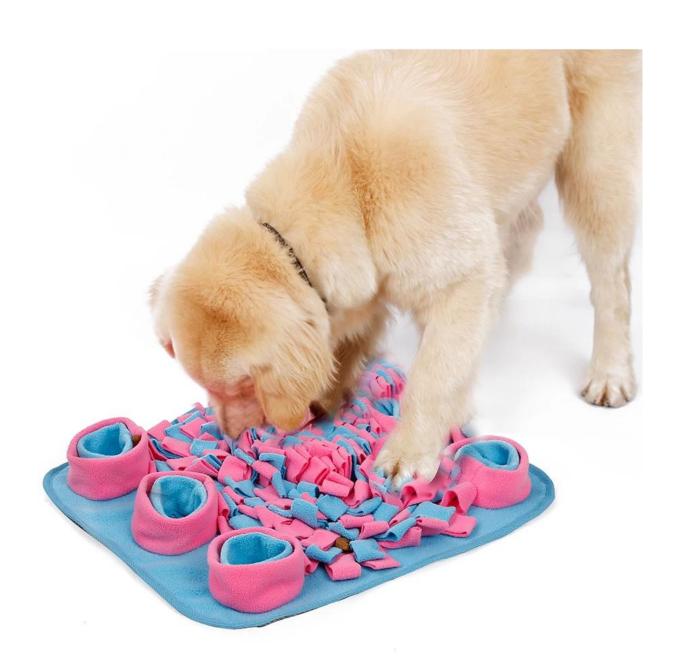

## **Features:**

- 1. The main fabric of the sniffing pad is fleece, which is environmentally friendly and easy to clean, and supports machine washing;
- 2. The bottom is a non-slip cloth, effectively fixing the mat to prevent the dog from moving the mat;
- 3. The sniffing pad has six side slow food small cups, and the middle part is the main hiding area. The owner can arrange the eating place according to the dog's condition;