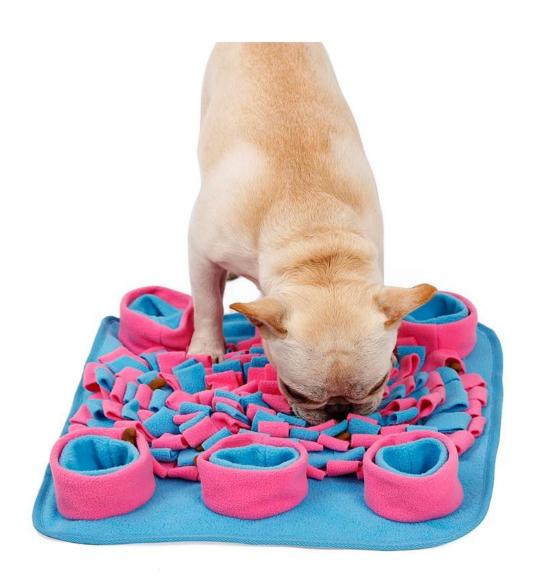

## **Features:**

- 1. The main fabric of the sniffing pad is fleece, which is environmentally friendly and easy to clean, and supports machine washing;
- 2. The bottom is a non-slip cloth, effectively fixing the mat to prevent the dog from moving the mat;
- 3. The sniffing pad has six side slow food small cups, and the middle part is the main hiding area. The owner can arrange the eating place according to the dog's condition;