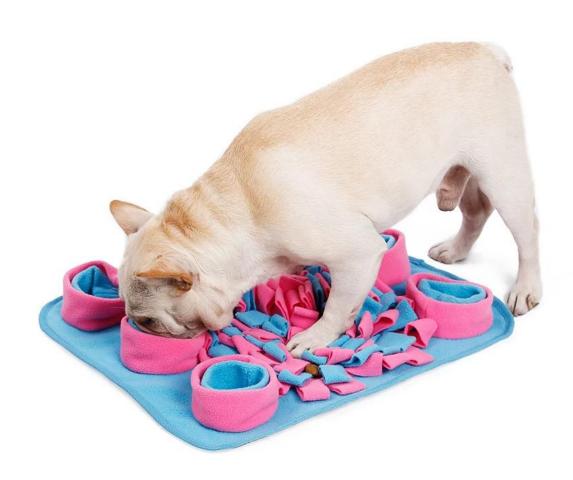

## **Features:**

- 1. The main fabric of the sniffing pad is fleece, which is environmentally friendly and easy to clean, and supports machine washing;
- 2. The bottom is a non-slip cloth, effectively fixing the mat to prevent the dog from moving the mat;
- 3. The sniffing pad has six side slow food small cups, and the middle part is the main hiding area. The owner can arrange the eating place according to the dog's condition;