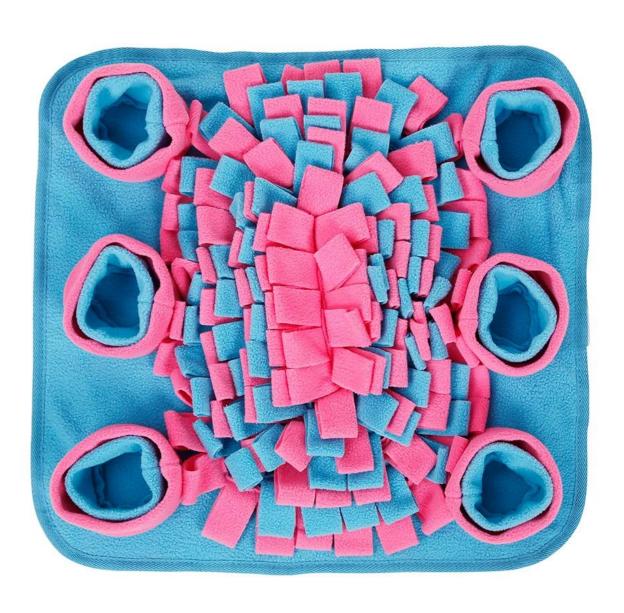

## **Features:**

- 1. The main fabric of the sniffing pad is fleece, which is environmentally friendly and easy to clean, and supports machine washing;
- 2. The bottom is a non-slip cloth, effectively fixing the mat to prevent the dog from moving the mat;
- 3. The sniffing pad has six side slow food small cups, and the middle part is the main hiding area. The owner can arrange the eating place according to the dog's condition;