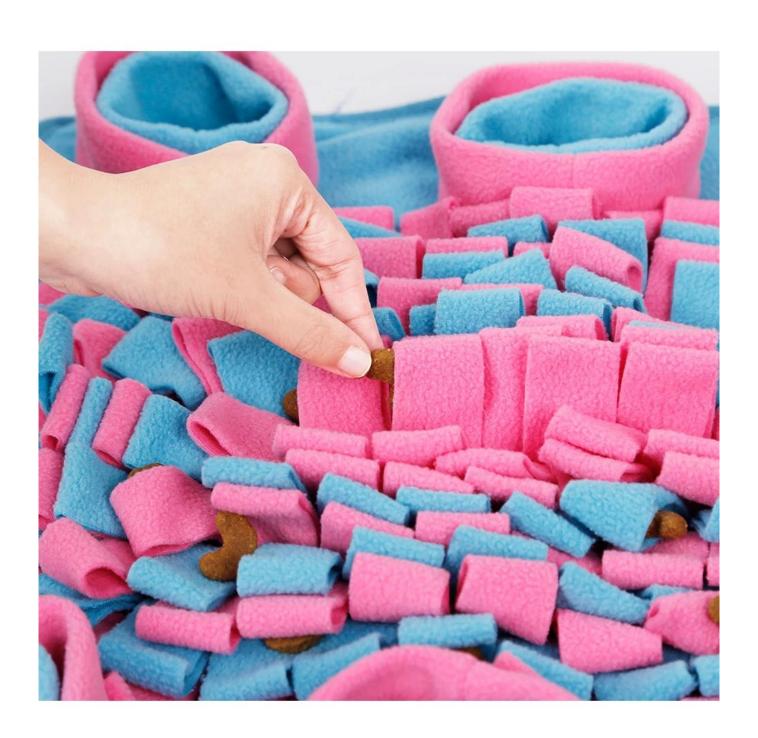

## **Features:**

- 1. The main fabric of the sniffing pad is fleece, which is environmentally friendly and easy to clean, and supports machine washing;
- 2. The bottom is a non-slip cloth, effectively fixing the mat to prevent the dog from moving the mat;
- 3. The sniffing pad has six side slow food small cups, and the middle part is the main hiding area. The owner can arrange the eating place according to the dog's condition;