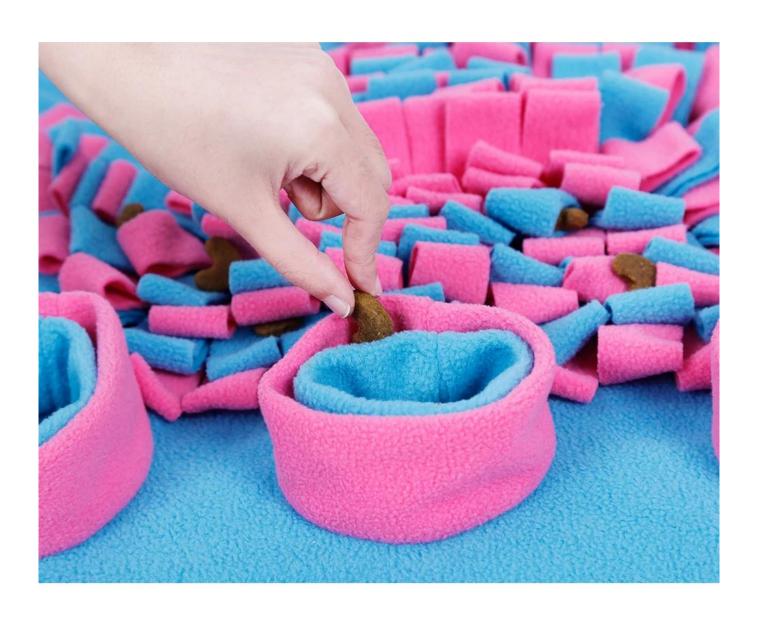

## **Features:**

- 1. The main fabric of the sniffing pad is fleece, which is environmentally friendly and easy to clean, and supports machine washing;
- 2. The bottom is a non-slip cloth, effectively fixing the mat to prevent the dog from moving the mat;
- 3. The sniffing pad has six side slow food small cups, and the middle part is the main hiding area. The owner can arrange the eating place according to the dog's condition;