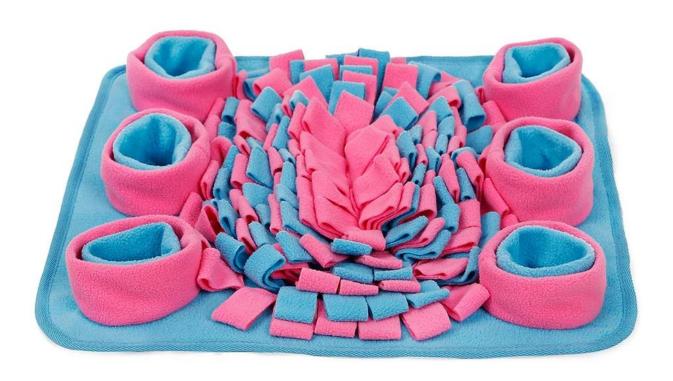

## Dog slow food decompression weapon

## **Features:**

- 1. Meet dog smelling demand and reduce dog pressure
- 2. Improve dog smell
- 3. Reduce the behavior of rubbish in the outside
- 4. Release the dog's extra energy
- 5. Exercise slow food

## **Features:**

- 1. The main fabric of the sniffing pad is fleece, which is environmentally friendly and easy to clean, and supports machine washing;
- 2. The bottom is a non-slip cloth, effectively fixing the mat to prevent the dog from moving the mat;
- 3. The sniffing pad has six side slow food small cups, and the middle part is the main hiding area. The owner can arrange the eating place according to the dog's condition;