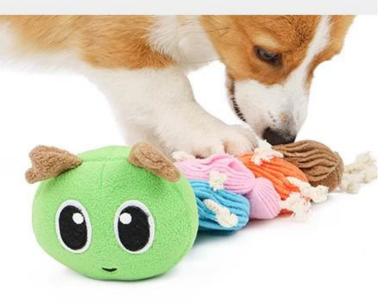

#### Hen lays eggs and leaks toys

#### **Product function/feature:**

- 1. Multiple snuffling areas: With multiple layer pockets on the Caterpillar's body, for hiding pet treats or kibbles for your dog to look for
- 2. This toy is made of fleece fabric, soft and eco friendly for your pet as accompany toys
- 3. With squeaker inside, attract your dog's attention and increase fun for your dog
- 4. All small feets from Caterpillar is made of small cotton ropes, which can be chewed
- 5. Release Extra energy and keep your pet calm down
- 6. Good for digestion because slow eatting

# Snuffle Dog Toy Caterpillar

### Snuffle Dog Toy Caterpillar

- SNUFFLE TRAINING
- MULTI FUNCTIONS
- TWO TOYS IN ONE
- IQ TRAINING
- MATERIAL



## Product information



Brand: DogLemi

Item NO: PD60084

Color: COLOR

Name: Snuffle Dog Toy Caterpillar

Size: 15\*4\*5in

Material: Fleece+Polyester