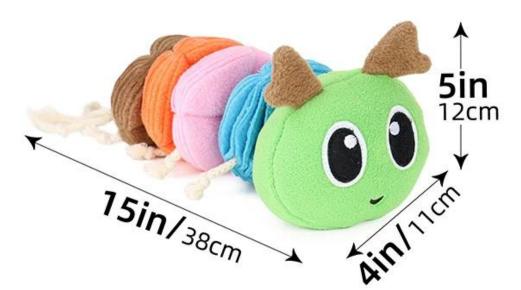

## Product information

Brand: DogLemi

Item NO: PD60084

Color: COLOR

Name: Snuffle Dog Toy Caterpillar

Size: 15\*4\*5in

Material: Fleece+Polyester