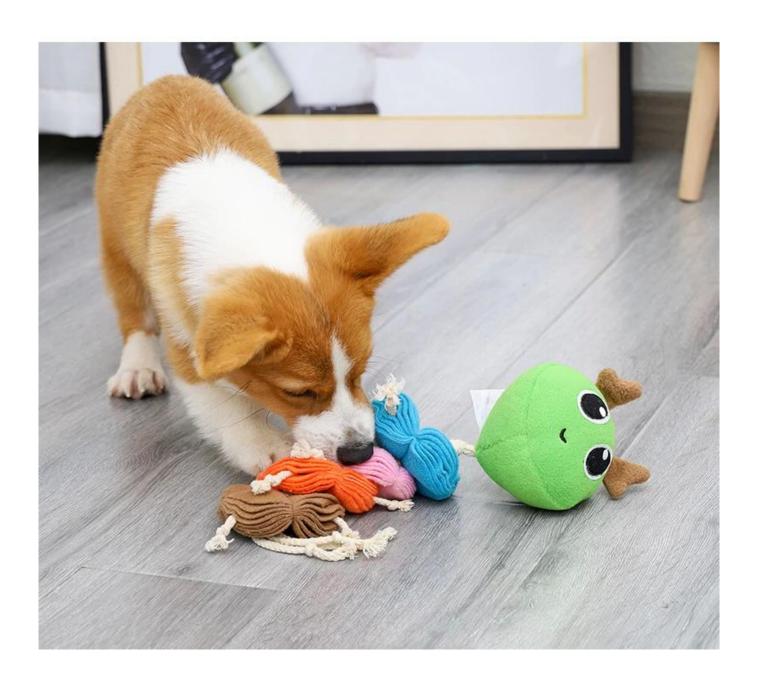

# Snuffle Dog Toy Caterpillar

### Snuffle Dog Toy Caterpillar

- SNUFFLE TRAINING
- MULTI FUNCTIONS
- TWO TOYS IN ONE
- IQ TRAINING
- MATERIAL

#### **Product function/feature:**

- 1. Multiple snuffling areas: With multiple layer pockets on the Caterpillar's body, for hiding pet treats or kibbles for your dog to look for
- 2. This toy is made of fleece fabric, soft and eco friendly for your pet as accompany toys
- 3. With squeaker inside, attract your dog's attention and increase fun for your dog
- 4. All small feets from Caterpillar is made of small cotton ropes, which can be chewed
- 5. Release Extra energy and keep your pet calm down
- 6. Good for digestion because slow eatting