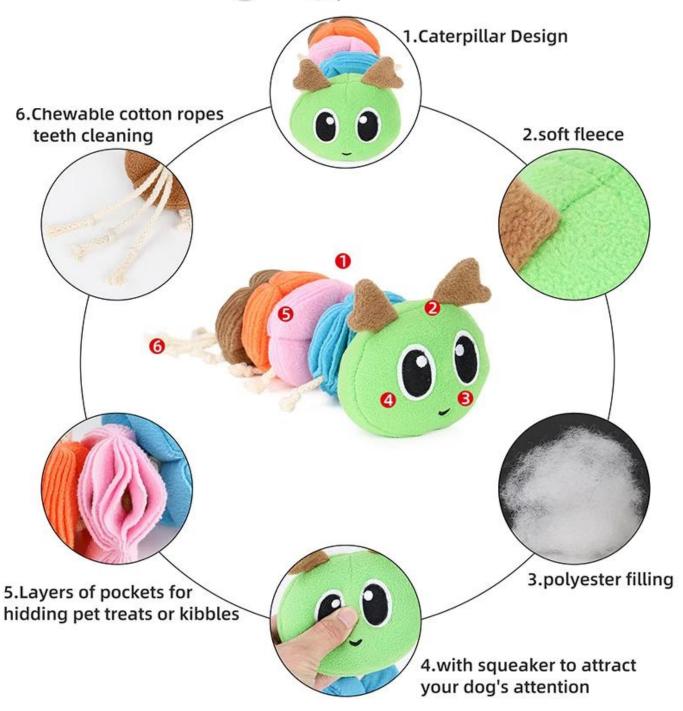

#### **Product function/feature:**

- 1. Multiple snuffling areas: With multiple layer pockets on the Caterpillar's body, for hiding pet treats or kibbles for your dog to look for
- 2. This toy is made of fleece fabric, soft and eco friendly for your pet as accompany toys
- 3. With squeaker inside, attract your dog's attention and increase fun for your dog
- 4. All small feets from Caterpillar is made of small cotton ropes, which can be chewed
- 5. Release Extra energy and keep your pet calm down
- 6. Good for digestion because slow eatting