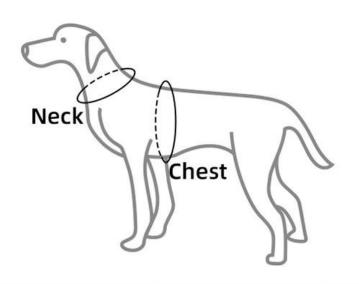

## **Size Chart**

| Size | Neck              | Chest              | Width of<br>webbing |
|------|-------------------|--------------------|---------------------|
| S    | 10-14" / 25-35 см | 12-18" / 30-45 СМ  | 0.8" / 2.0 CM       |
| M    | 14-18" / 35-45 СМ | 16-22" / 40-55 CM  | 0.8" / 2.0 CM       |
| L    | 16-20" / 40-50 СМ | 20-26" / 50-65 CM  | 1" / 2.5 CM         |
| XL   | 18-26" / 45-65 СМ | 26-40" / 65-100 СМ | 1" / 2.5 CM         |