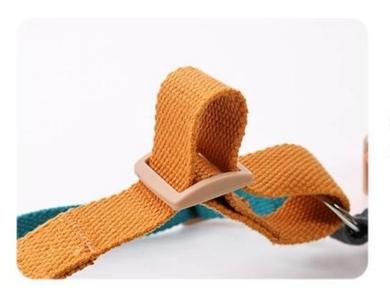

#### **Product Features/Characteristics:**

- 1.cottonFabric, durable and non-sticky, easy to clean;
- 2. It has the function of shockproof and cushioning, soft and more comfortable;
- 3. Close to the dog's skin, heat dissipation is not stuffy, and the dog is cool and comfortable;
- 4. Equipped with a plastic D buckle, you can hang a pet tag to prevent loss;
- 5. Nylon webbing, strong and durable, webbing and vest design, it is safer to walk in the rainy season at night;
- 6. The D-shaped buckle can be hooked to the dog's traction buckle, and the handheld design supports close-up control of the dog
- 7. The Japanese buckle supports the adjustment of the neck and chest, which is more suitable for dogs; the H-shaped reinforced buckle is used to fix it, which is convenient and quick;
- 8. Focusing on the details, the webbing can freely shuttle in the vest channel, adding reinforcement and punching dates between the webbing and the vest, exquisite lathe work, Make this chest harness more resistant to pulling, so that you can accompany your friends for a long time;

## **PRODUCT DETAILS**

Adjustable slider

Ombre colors

. . .