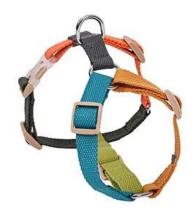

# Six-color H-shaped chest back cover

#### **Product Features/Characteristics:**

- 1.cottonFabric, durable and non-sticky, easy to clean;
- 2. It has the function of shockproof and cushioning, soft and more comfortable;
- 3. Close to the dog's skin, heat dissipation is not stuffy, and the dog is cool and comfortable;
- 4. Equipped with a plastic D buckle, you can hang a pet tag to prevent loss;
- 5. Nylon webbing, strong and durable, webbing and vest design, it is safer to walk in the rainy season at night;
- 6. The D-shaped buckle can be hooked to the dog's traction buckle, and the handheld design supports close-up control of the dog
- 7. The Japanese buckle supports the adjustment of the neck and chest, which is more suitable for dogs; the H-shaped reinforced buckle is used to fix it, which is convenient and quick;
- 8. Focusing on the details, the webbing can freely shuttle in the vest channel, adding reinforcement and punching dates between the webbing and the vest, exquisite lathe work, Make this chest harness more resistant to pulling, so that you can accompany your friends for a long time;

#### **PRODUCT INFORMATION**

\_\_\_\_

NAME

Ombre Dog Harness (PD20075)

**MATERIAL** 

Cotton

**COLORS** 

Pink Blue, Orange Blue

### **COLORS**

Pink Blue

Orange Blue

Durable Webbing

Chrome plated D ring

Plastic buckle

. . .