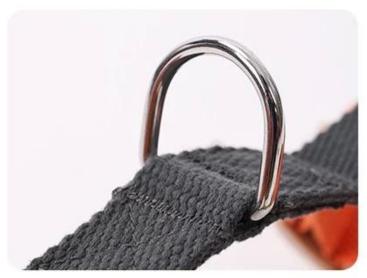

#### **Product Features/Characteristics:**

- 1.cottonFabric, durable and non-sticky, easy to clean;
- 2. It has the function of shockproof and cushioning, soft and more comfortable;
- 3. Close to the dog's skin, heat dissipation is not stuffy, and the dog is cool and comfortable;
- 4. Equipped with a plastic D buckle, you can hang a pet tag to prevent loss;
- 5. Nylon webbing, strong and durable, webbing and vest design, it is safer to walk in the rainy season at night;
- 6. The D-shaped buckle can be hooked to the dog's traction buckle, and the handheld design supports close-up control of the dog
- 7. The Japanese buckle supports the adjustment of the neck and chest, which is more suitable for dogs; the H-shaped reinforced buckle is used to fix it, which is convenient and quick;
- 8. Focusing on the details, the webbing can freely shuttle in the vest channel, adding reinforcement and punching dates between the webbing and the vest, exquisite lathe work, Make this chest harness more resistant to pulling, so that you can accompany your friends for a long time;

### **COLORS**

Pink Blue

Orange Blue

Durable Webbing

Chrome plated D ring

Plastic buckle

. . .