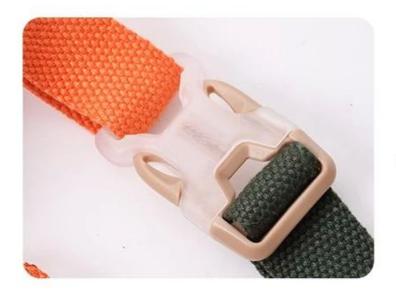

#### **Product Features/Characteristics:**

- 1.cottonFabric, durable and non-sticky, easy to clean;
- 2. It has the function of shockproof and cushioning, soft and more comfortable;
- 3. Close to the dog's skin, heat dissipation is not stuffy, and the dog is cool and comfortable;
- 4. Equipped with a plastic D buckle, you can hang a pet tag to prevent loss;
- 5. Nylon webbing, strong and durable, webbing and vest design, it is safer to walk in the rainy season at night;
- 6. The D-shaped buckle can be hooked to the dog's traction buckle, and the handheld design supports close-up control of the dog
- 7. The Japanese buckle supports the adjustment of the neck and chest, which is more suitable for dogs; the H-shaped reinforced buckle is used to fix it, which is convenient and quick;
- 8. Focusing on the details, the webbing can freely shuttle in the vest channel, adding reinforcement and punching dates between the webbing and the vest, exquisite lathe work, Make this chest harness more resistant to pulling, so that you can accompany your friends for a long time;

## **PRODUCT DETAILS**

Adjustable slider

Ombre colors

. . .

### **COLORS**

Pink Blue

Orange Blue

Durable Webbing

Chrome plated D ring

Plastic buckle

. . .