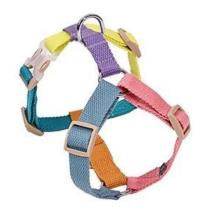

#### **PRODUCT INFORMATION**

\_\_\_\_

NAME

Ombre Dog Harness (PD20075)

**MATERIAL** 

Cotton

**COLORS** 

Pink Blue, Orange Blue

### **COLORS**

Pink Blue

Orange Blue

Durable Webbing

Chrome plated D ring

Plastic buckle

. . .