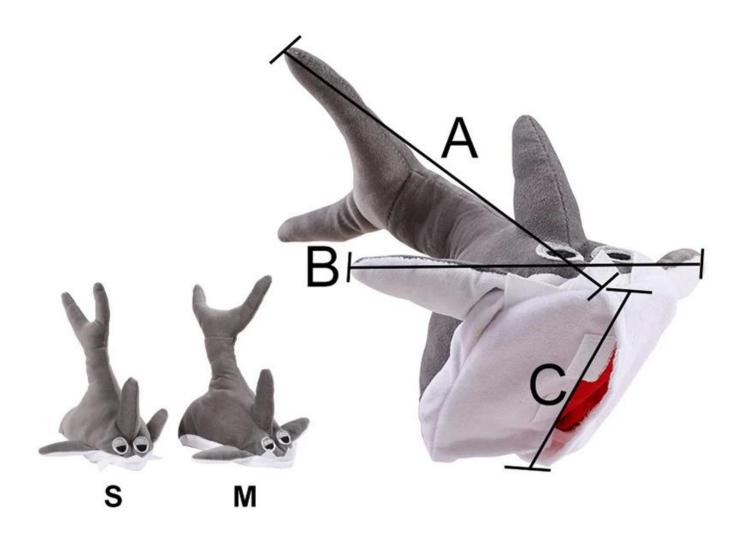

Brand: DogLemi

Name: Shark Pet Toy

Item ID: PD60061

Size: S,M

Color: GREY

Material: Fleece

| SIZE | Α         | В        | С        |
|------|-----------|----------|----------|
| S    | 9in/24cm  | 7in/18cm | 6in/15cm |
| M    | 10in/26cm | 9in/24cm | 7in/18cm |