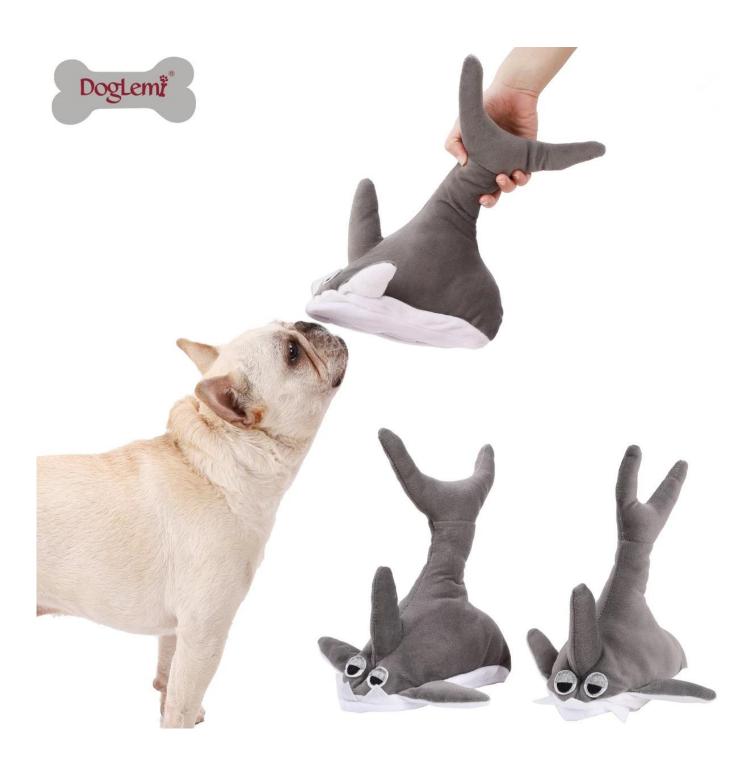

## Shark Design Plush dog toy

## Features:

- 1. Snuffle Training Pocket included, can put treats or foods inside for IQ and snuffle training
- 2. Soft plush material with polyester stuffing
- 3.Can adjust the snuffle difficuties with the flexible closure opening pocket
- 4. Your dog will have hours of fun with playing this Shark design dog toy