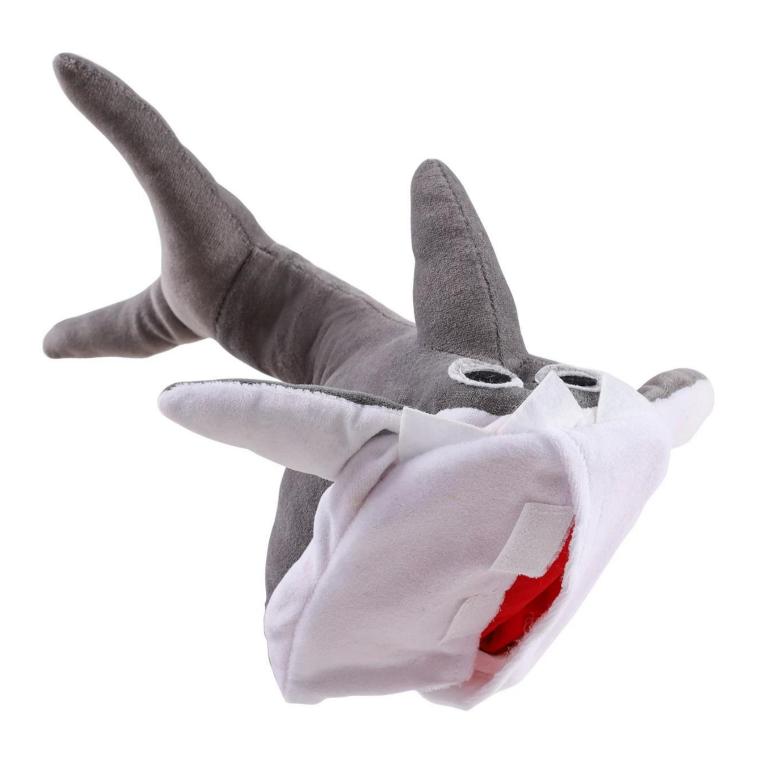

## Shark Design Plush dog toy

## Features:

- 1. Snuffle Training Pocket included, can put treats or foods inside for IQ and snuffle training
- 2. Soft plush material with polyester stuffing
- 3.Can adjust the snuffle difficuties with the flexible closure opening pocket
- 4. Your dog will have hours of fun with playing this Shark design dog toy

Brand: DogLemi

Name: Shark Pet Toy

Item ID: PD60061

Size: S,M

Color: GREY

Material: Fleece

| SIZE | Α         | В        | С        |
|------|-----------|----------|----------|
| S    | 9in/24cm  | 7in/18cm | 6in/15cm |
| M    | 10in/26cm | 9in/24cm | 7in/18cm |