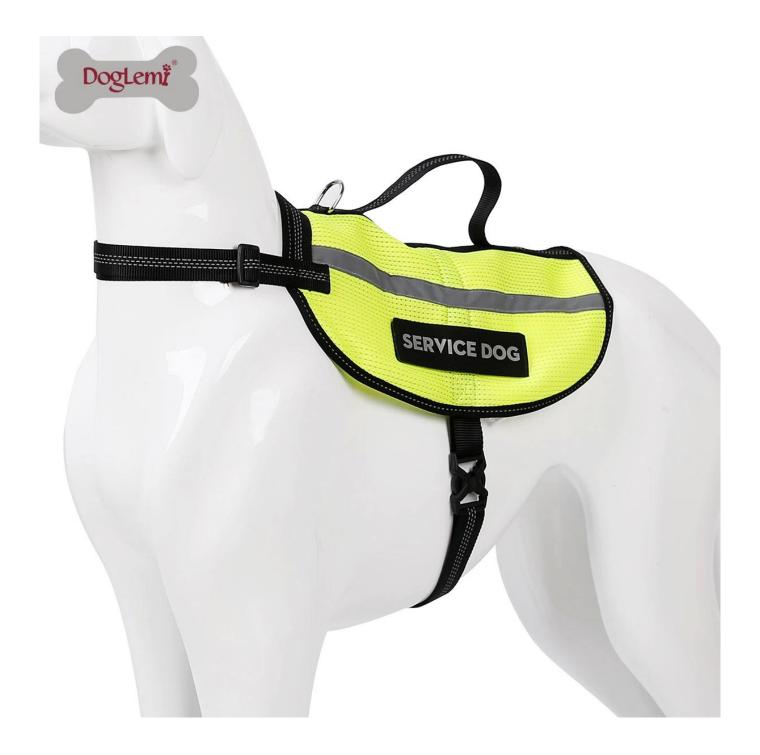

## **Product Features / Features:**

1. The vest fabric is made of fluorescent mesh vest, which is also very eyecatching during the day. Breathable bird eye mesh is suitable for the four seasons;

2. The whole piece of clothing is equipped with a reflective design, the ribbon part has three reflective strips, and two reflective fabrics on both sides of the back;

3. With the Velcro "SERVICE DOG" slogan, it can be removed;

4. Both a dog vest and a chest back. The clothes are equipped with a D-shaped buckle, which can be buckled on the dog leash, so you can go out; the back has a hand-designed design to control the naughty dog.

5.neckThe circumference and the chest circumference can be adjusted to fit more; the Japanese word buckle adjusts the size, and the buckle is fastened.

6. Can the working class only walk the dog at night? This piece of clothing guarantees the safety of dogs and dogs at a certain degree; the striking silver color is suitable for service dogs;