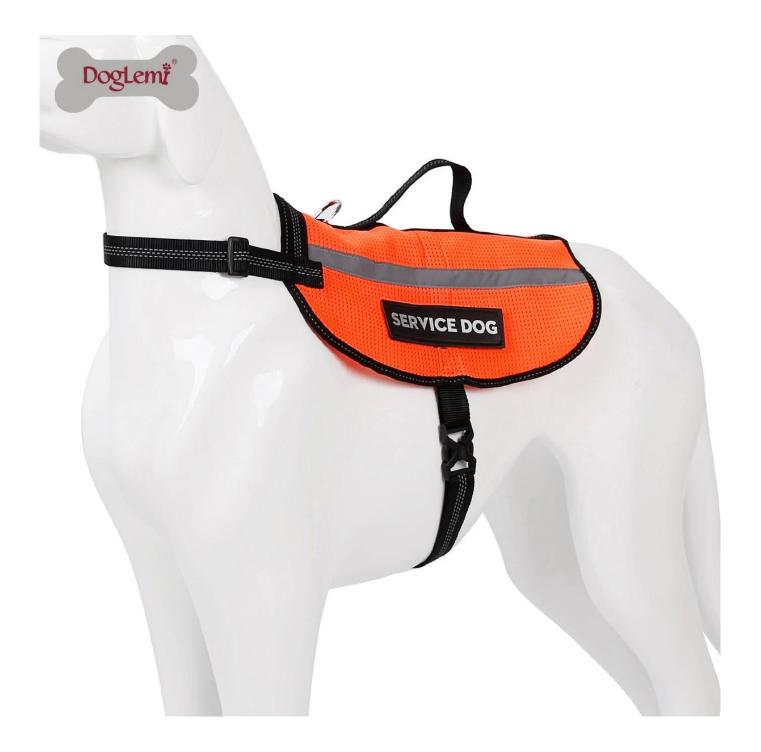

## **Product Features / Features:**

1. The vest fabric is made of fluorescent mesh vest, which is also very eyecatching during the day. Breathable bird eye mesh is suitable for the four seasons;

2. The whole piece of clothing is equipped with a reflective design, the ribbon part has three reflective strips, and two reflective fabrics on both sides of the back;

3. With the Velcro "SERVICE DOG" slogan, it can be removed;

4. Both a dog vest and a chest back. The clothes are equipped with a D-shaped buckle, which can be buckled on the dog leash, so you can go out; the back has a hand-designed design to control the naughty dog.

5.neckThe circumference and the chest circumference can be adjusted to fit more; the Japanese word buckle adjusts the size, and the buckle is fastened.

6. Can the working class only walk the dog at night? This piece of clothing guarantees the safety of dogs and dogs at a certain degree; the striking silver color is suitable for service dogs;