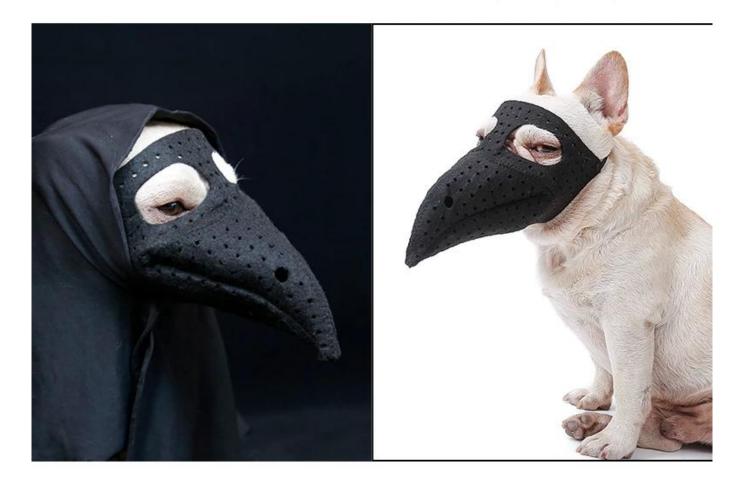

#### Scary pet beak doctor halloween mouth cover

## Halloween Beak Doctor Mask

### Can use as mask on halloween festival or cosplay party for your pets