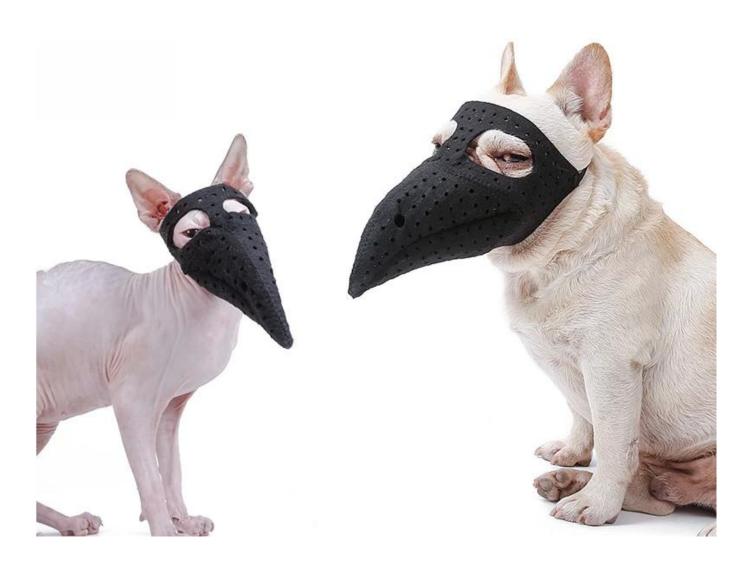

#### Scary pet beak doctor halloween mouth cover

## Halloween Beak Doctor Mask

### Can use as mask on halloween festival or cosplay party for your pets