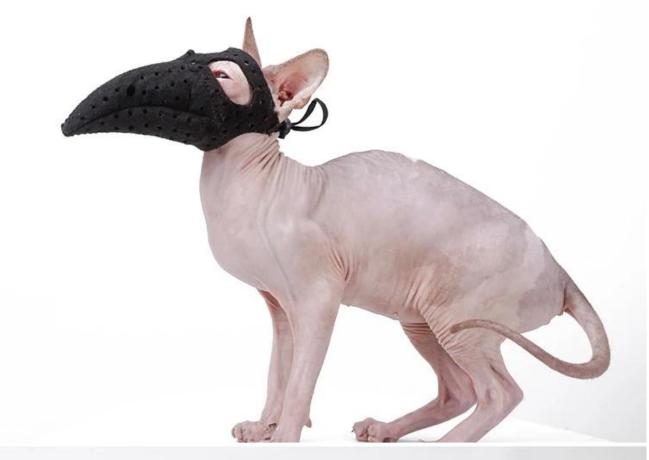

#### **Product functions/features:**

- 1. Breathable: with holes all around the mask
- 2. Light: super light and comfortable to wear on the mouse
- 3. Size Adjustability: with rubber on the neck for size adjustability
- 4. Can use as mask on halloween festival or cosplay party for your pets
- 5. Can also use for normal muzzle for anti bite and anti mistake eating while walking your dog outside.