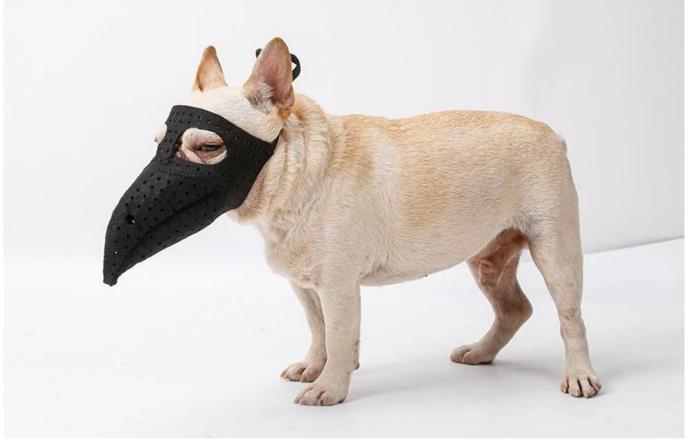

#### Scary pet beak doctor halloween mouth cover

## Halloween Beak Doctor Mask

### Can use as mask on halloween festival or cosplay party for your pets