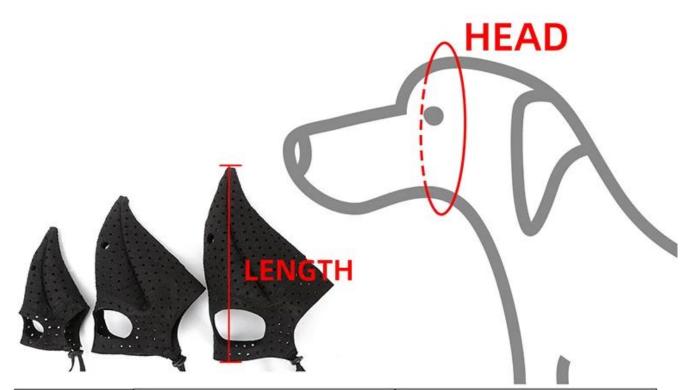

# Product information

Brand: DogLemi Name: Halloween Beak Doctor Pet Muzzle

Item NO: PD60069 Color: Black

Size: SML Material: Felt

| Size | HEAD                 | LENGTH          |
|------|----------------------|-----------------|
| S    | 8"/20cm              | <b>6"</b> /15cm |
| М    | <b>14"/</b> 36cm     | 8"/20cm         |
| L    | 16"/ <sub>40cm</sub> | 10"/25cm        |

If your dog is in between sizes, please consider go up a size for heavier dog, and go down a size for light weight dog.