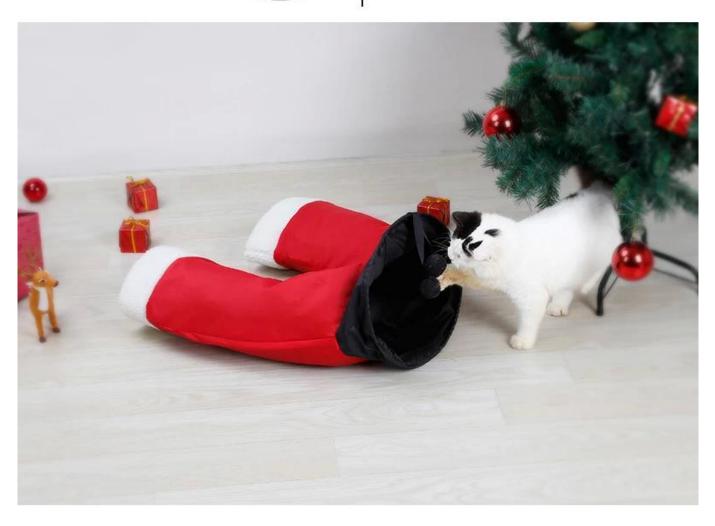

## Product Features / Features:

1. The cat tunnel fabric is PU, dry fabric, away from the troubles of clearing hair;

2. With two plush ball toys, it is a pair of pants, but also a toy for cats to play;

- 3. The tunnel contains ring paper, which can make a "sand" sound, and the cat loves to play more;
  - 4. Large holes + two small holes, three holes to play more fun, suitable for two cats to play;
- 5. Place the product on one side to let the cat play as much as possible. Start by tapping the pants with your hands or using a funny cat to guide the cat to play;