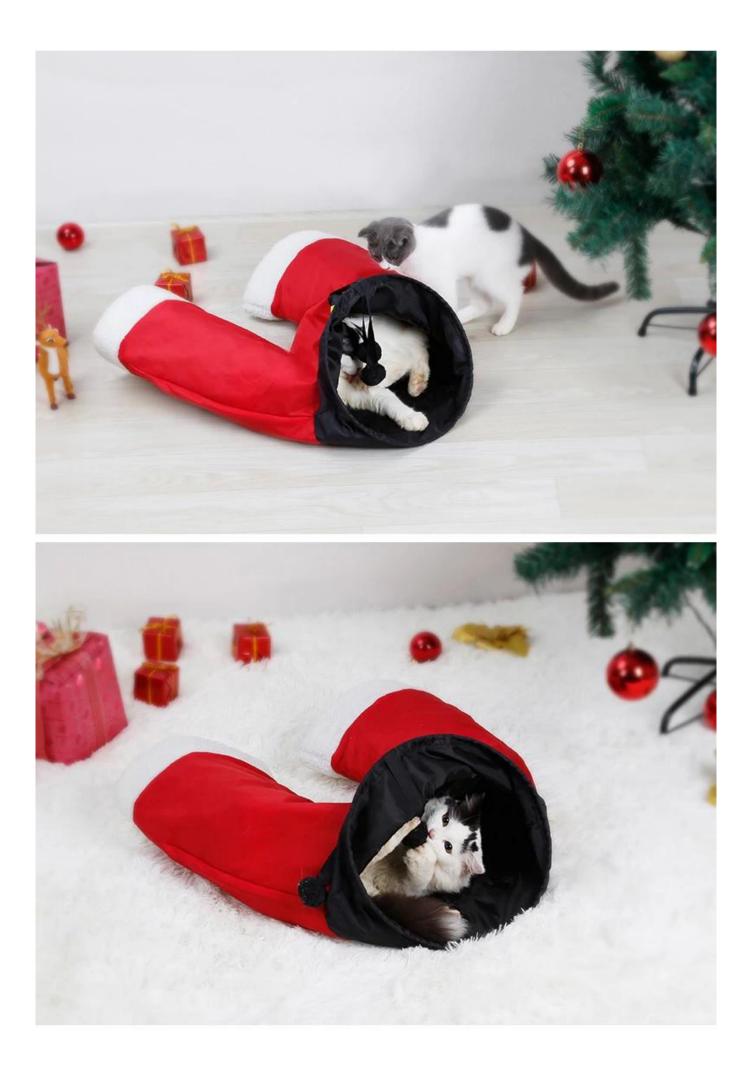

## Product Features / Features:

1. The cat tunnel fabric is PU, dry fabric, away from the troubles of clearing hair;

2. With two plush ball toys, it is a pair of pants, but also a toy for cats to play;

- 3. The tunnel contains ring paper, which can make a "sand" sound, and the cat loves to play more;
  - 4. Large holes + two small holes, three holes to play more fun, suitable for two cats to play;
- 5. Place the product on one side to let the cat play as much as possible. Start by tapping the pants with your hands or using a funny cat to guide the cat to play;