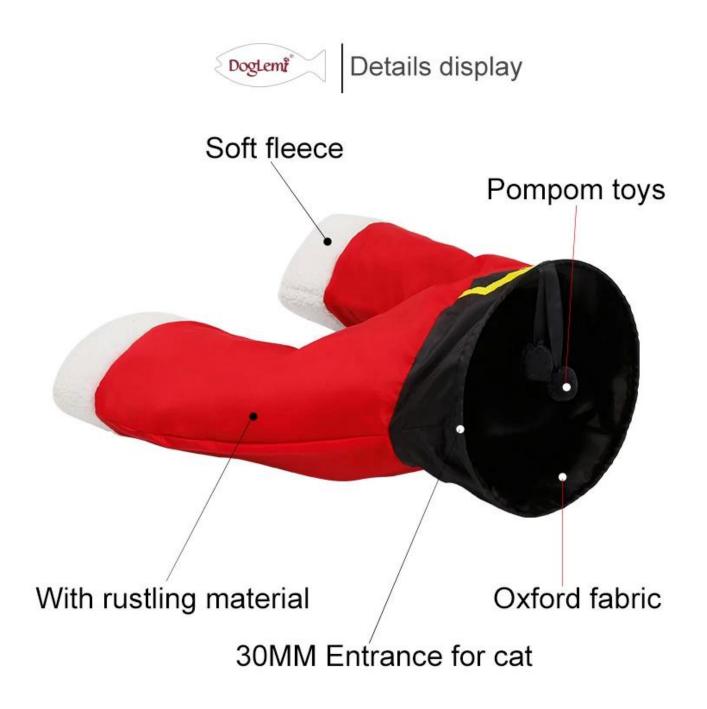

## Product Features / Features:

1. The cat tunnel fabric is PU, dry fabric, away from the troubles of clearing hair;

2. With two plush ball toys, it is a pair of pants, but also a toy for cats to play;

- 3. The tunnel contains ring paper, which can make a "sand" sound, and the cat loves to play more;
  - 4. Large holes + two small holes, three holes to play more fun, suitable for two cats to play;
- 5. Place the product on one side to let the cat play as much as possible. Start by tapping the pants with your hands or using a funny cat to guide the cat to play;

6. The storage size is small, and it does not take up space when not in use!

7. This is both a Christmas decoration and a cat toy! It is the best choice for Christmas $\sim$ 