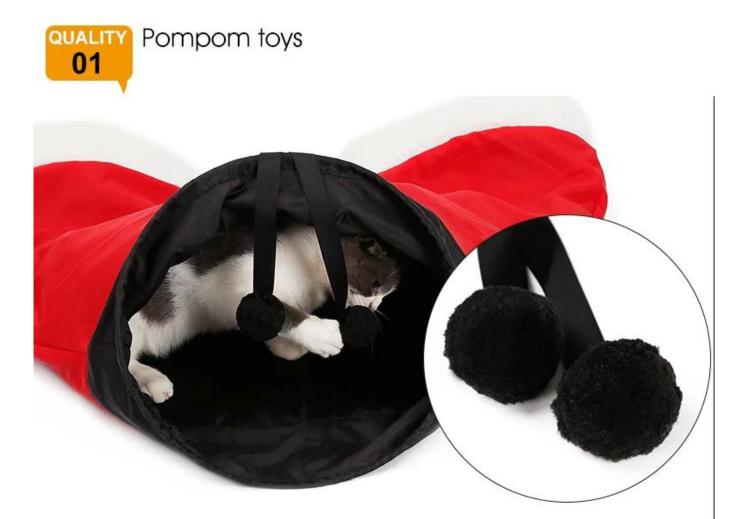

## Product Features / Features:

1. The cat tunnel fabric is PU, dry fabric, away from the troubles of clearing hair;

2. With two plush ball toys, it is a pair of pants, but also a toy for cats to play;

- 3. The tunnel contains ring paper, which can make a "sand" sound, and the cat loves to play more;
  - 4. Large holes + two small holes, three holes to play more fun, suitable for two cats to play;
- 5. Place the product on one side to let the cat play as much as possible. Start by tapping the pants with your hands or using a funny cat to guide the cat to play;