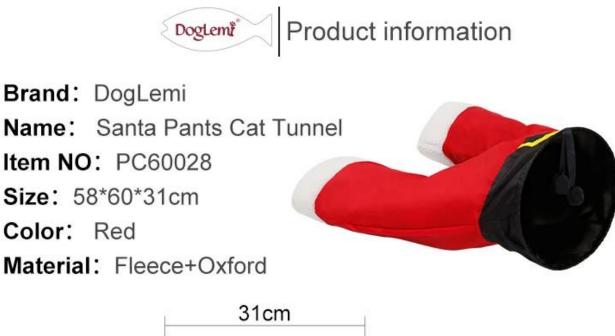

## Christmas series of paper cat tunnel

## Product Features / Features:

1. The cat tunnel fabric is PU, dry fabric, away from the troubles of clearing hair;

2. With two plush ball toys, it is a pair of pants, but also a toy for cats to play;

- 3. The tunnel contains ring paper, which can make a "sand" sound, and the cat loves to play more;
  - 4. Large holes + two small holes, three holes to play more fun, suitable for two cats to play;
- 5. Place the product on one side to let the cat play as much as possible. Start by tapping the pants with your hands or using a funny cat to guide the cat to play;

6. The storage size is small, and it does not take up space when not in use!

7. This is both a Christmas decoration and a cat toy! It is the best choice for Christmas $\sim$ 



























## **Packing Details**

| individual Packing Pic.