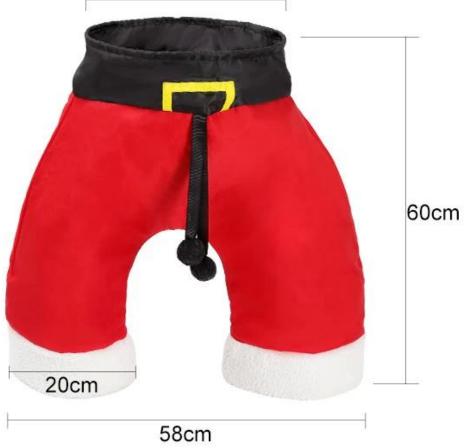

## Christmas series of paper cat tunnel

## Product Features / Features:

1. The cat tunnel fabric is PU, dry fabric, away from the troubles of clearing hair;

2. With two plush ball toys, it is a pair of pants, but also a toy for cats to play;

- 3. The tunnel contains ring paper, which can make a "sand" sound, and the cat loves to play more;
  - 4. Large holes + two small holes, three holes to play more fun, suitable for two cats to play;
- 5. Place the product on one side to let the cat play as much as possible. Start by tapping the pants with your hands or using a funny cat to guide the cat to play;

6. The storage size is small, and it does not take up space when not in use!

7. This is both a Christmas decoration and a cat toy! It is the best choice for Christmas $\sim$ 



























## **Packing Details**

| individual Packing Pic.