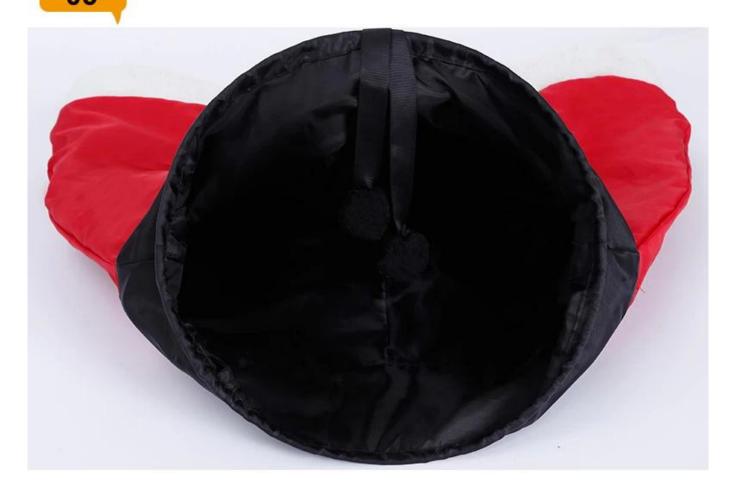

## Product Features / Features:

1. The cat tunnel fabric is PU, dry fabric, away from the troubles of clearing hair;

2. With two plush ball toys, it is a pair of pants, but also a toy for cats to play;

- 3. The tunnel contains ring paper, which can make a "sand" sound, and the cat loves to play more;
  - 4. Large holes + two small holes, three holes to play more fun, suitable for two cats to play;
- 5. Place the product on one side to let the cat play as much as possible. Start by tapping the pants with your hands or using a funny cat to guide the cat to play;