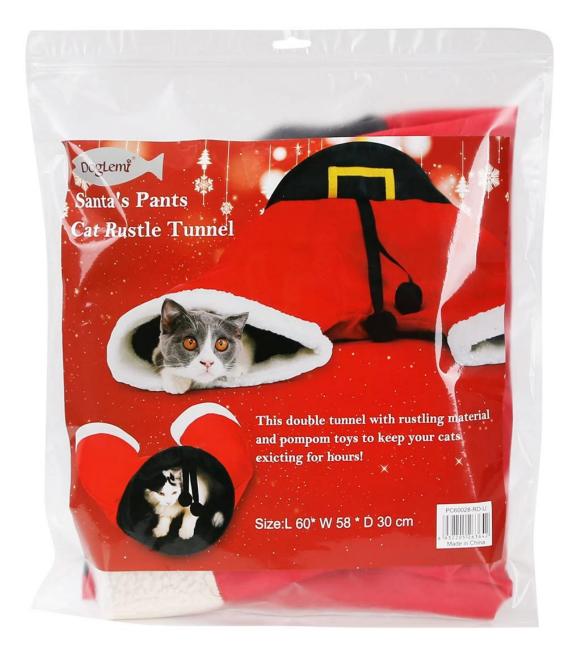

## Christmas series of paper cat tunnel

## Product Features / Features:

1. The cat tunnel fabric is PU, dry fabric, away from the troubles of clearing hair;

2. With two plush ball toys, it is a pair of pants, but also a toy for cats to play;

- 3. The tunnel contains ring paper, which can make a "sand" sound, and the cat loves to play more;
  - 4. Large holes + two small holes, three holes to play more fun, suitable for two cats to play;
- 5. Place the product on one side to let the cat play as much as possible. Start by tapping the pants with your hands or using a funny cat to guide the cat to play;

6. The storage size is small, and it does not take up space when not in use!

7. This is both a Christmas decoration and a cat toy! It is the best choice for Christmas $\sim$ 