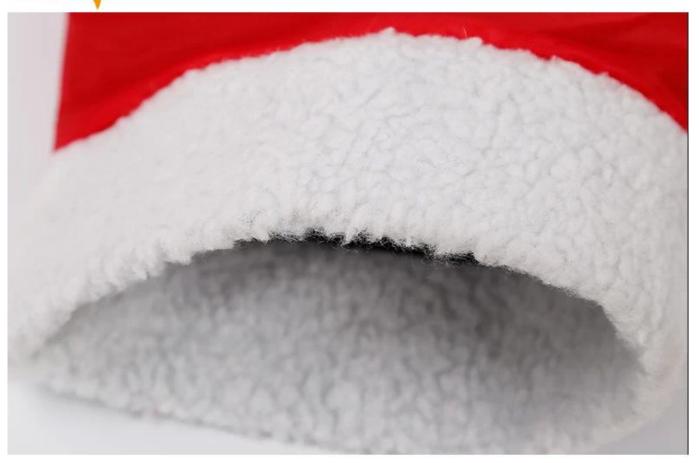

## Product Features / Features:

1. The cat tunnel fabric is PU, dry fabric, away from the troubles of clearing hair;

2. With two plush ball toys, it is a pair of pants, but also a toy for cats to play;

- 3. The tunnel contains ring paper, which can make a "sand" sound, and the cat loves to play more;
  - 4. Large holes + two small holes, three holes to play more fun, suitable for two cats to play;
- 5. Place the product on one side to let the cat play as much as possible. Start by tapping the pants with your hands or using a funny cat to guide the cat to play;