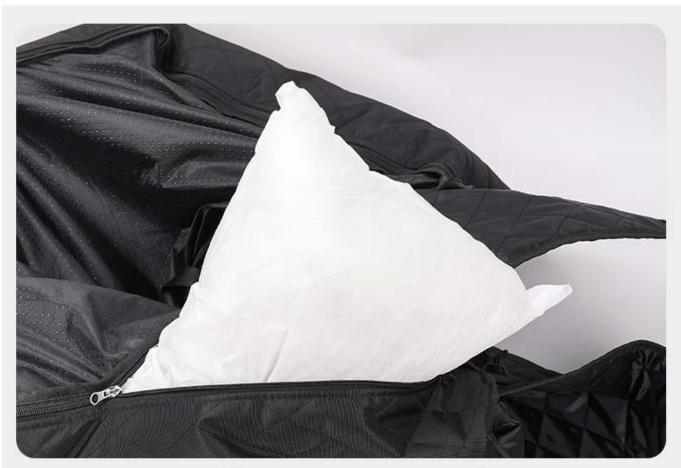

#### **Details display**

Comfortable and durable

Anti-slip bottom

Removable cushion

Adjustable straps for fitting most vehicles

The cotton core is removable for easy cleaning

Slider for fixing the cover

内置安全绳