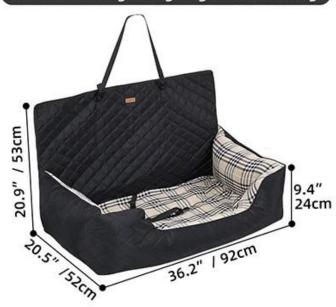

#### **Product information**

#### **Product Size**

Suitable for dogs weighing less than 30kg

Name: Dog Booster Bed for Large Dog

Item NO: PD50119 Size: 36.2\*20.5\*20.9 inch

Color: BLACK Material: Polyester