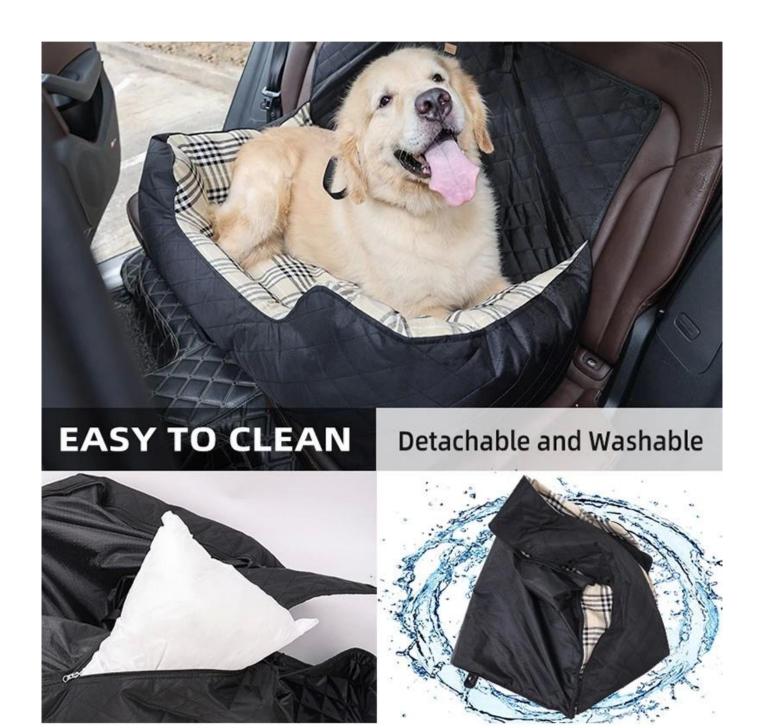

#### **Details display**

Comfortable and durable

Anti-slip bottom

Removable cushion

Adjustable straps for fitting most vehicles

The cotton core is removable for easy cleaning

Slider for fixing the cover

内置安全绳