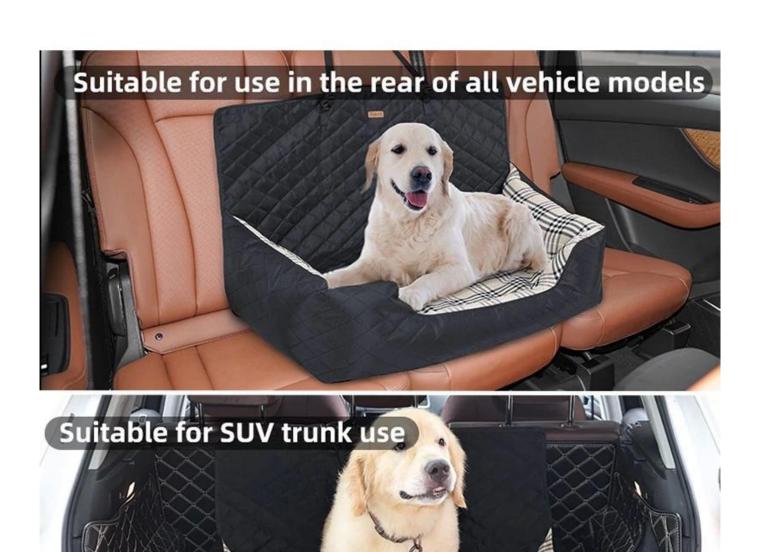

### Multi-scenario application

### Dog Booster Bed for Large Dog

Large Space for Medium Dogs

Multi-scenario application