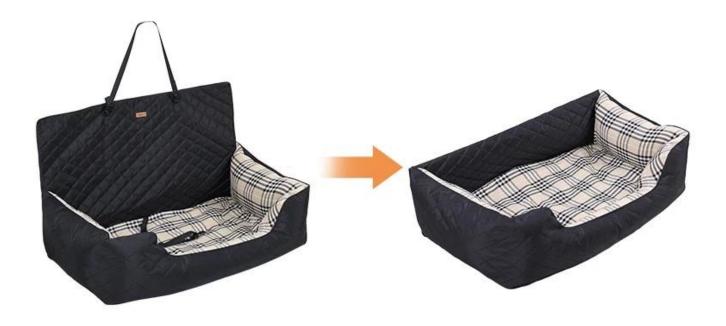

#### Dog Booster bed for Large Dog

#### Feature/Function:

- 1.. Easy to set up and off in your car
- 2.. Fit for medium pets up to 25kg
- 3. This pet seat hammock fits most cars and SUV, please measure you car seat before buying

### Dog Booster Bed for Large Dog









Large Space for Medium Dogs



Multi-scenario application

#### **Product information**

#### **Product Size**

Suitable for dogs weighing less than 30kg



Name: Dog Booster Bed for Large Dog

Item NO: PD50119 Size: 36.2\*20.5\*20.9 inch

Color: BLACK Material: Polyester

### Multi-scenario application





## **Three Steps Assemble**

Pet Travel Safety Cannot Be Ignored Either











### Reversiblev



#### **Details display**



Comfortable and durable



Anti-slip bottom



Removable cushion





Adjustable straps for fitting most vehicles



The cotton core is removable for easy cleaning



Slider for fixing the cover



内置安全绳

# **About packaging**