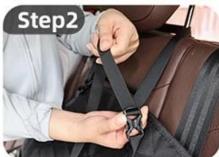

#### Dog Booster bed for Large Dog

#### Feature/Function:

- 1.. Easy to set up and off in your car
- 2.. Fit for medium pets up to 25kg
- 3. This pet seat hammock fits most cars and SUV, please measure you car seat before buying

### Dog Booster Bed for Large Dog









Large Space for Medium Dogs



Multi-scenario application

#### **Product information**

#### **Product Size**

Suitable for dogs weighing less than 30kg



Name: Dog Booster Bed for Large Dog

Item NO: PD50119 Size: 36.2\*20.5\*20.9 inch

Color: BLACK Material: Polyester

### Multi-scenario application





## **Three Steps Assemble**

Pet Travel Safety Cannot Be Ignored Either











### Reversiblev



#### **Details display**



Comfortable and durable



Anti-slip bottom



Removable cushion





Adjustable straps for fitting most vehicles



The cotton core is removable for easy cleaning



Slider for fixing the cover



内置安全绳

# **About packaging**