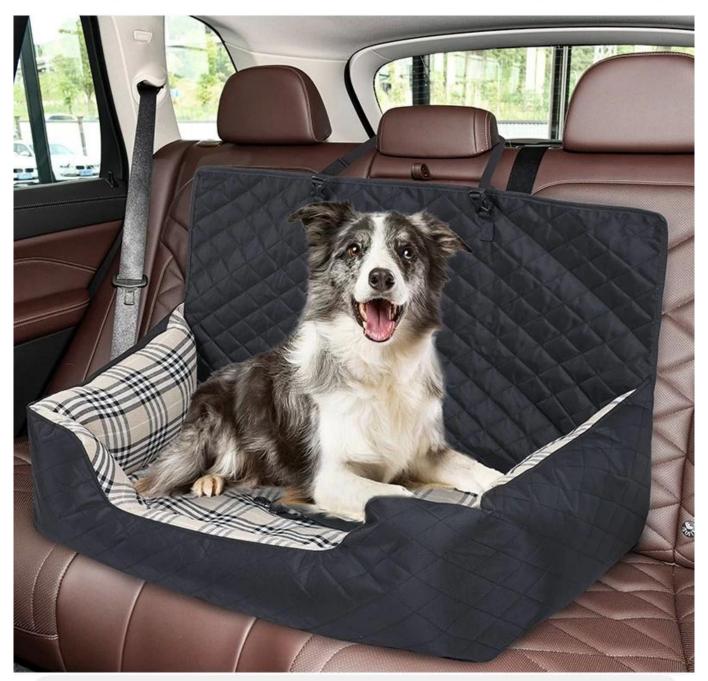

#### Dog Booster bed for Large Dog

#### Feature/Function:

- 1.. Easy to set up and off in your car
- 2.. Fit for medium pets up to 25kg
- 3. This pet seat hammock fits most cars and SUV, please measure you car seat before buying

#### **Product Size**

Suitable for dogs weighing less than 30kg

Name: Dog Booster Bed for Large Dog

Item NO: PD50119 Size: 36.2\*20.5\*20.9 inch

Color: BLACK Material: Polyester