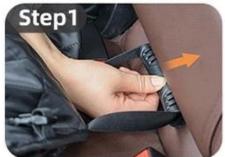

#### Dog Booster bed for Large Dog

#### Feature/Function:

- 1.. Easy to set up and off in your car
- 2.. Fit for medium pets up to 25kg
- 3. This pet seat hammock fits most cars and SUV, please measure you car seat before buying

### Dog Booster Bed for Large Dog









Large Space for Medium Dogs



Multi-scenario application

#### **Product information**

#### **Product Size**

Suitable for dogs weighing less than 30kg



Name: Dog Booster Bed for Large Dog

Item NO: PD50119 Size: 36.2\*20.5\*20.9 inch

Color: BLACK Material: Polyester

### Multi-scenario application





## **Three Steps Assemble**

Pet Travel Safety Cannot Be Ignored Either











### Reversiblev



#### **Details display**



Comfortable and durable



Anti-slip bottom



Removable cushion





Adjustable straps for fitting most vehicles



The cotton core is removable for easy cleaning



Slider for fixing the cover



内置安全绳

# **About packaging**