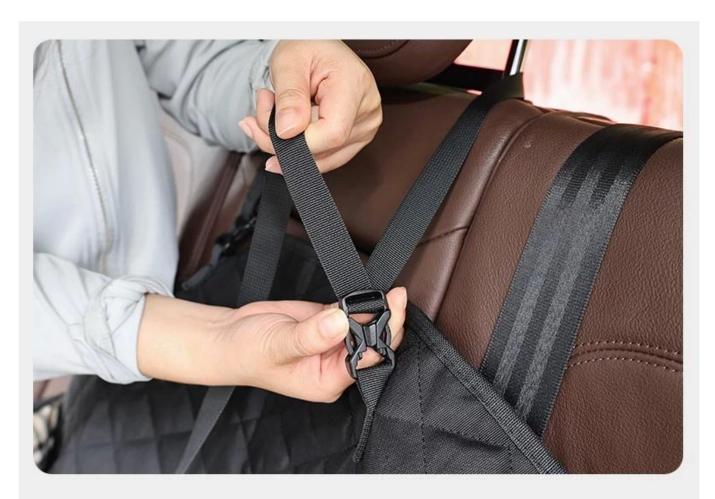

## **Three Steps Assemble**

Pet Travel Safety Cannot Be Ignored Either

#### **Details display**

Comfortable and durable

Anti-slip bottom

Removable cushion

Adjustable straps for fitting most vehicles

The cotton core is removable for easy cleaning

Slider for fixing the cover

内置安全绳