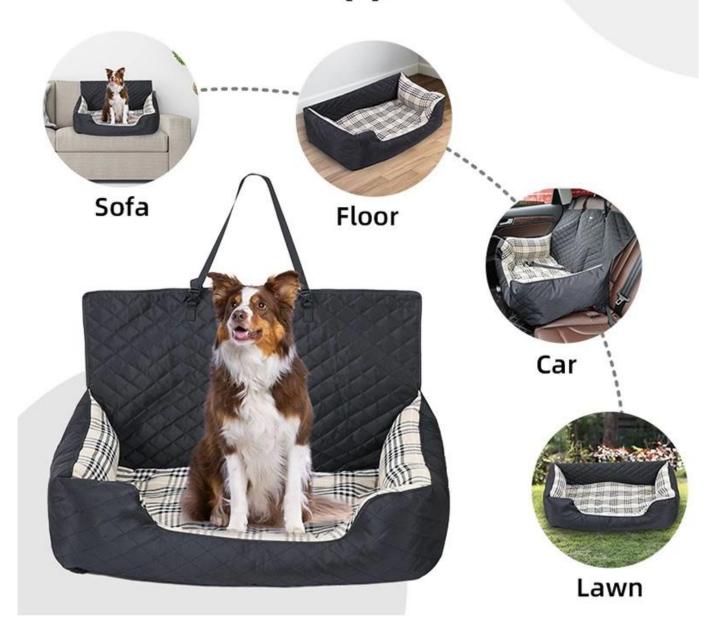

### Dog Booster Bed for Large Dog

Large Space for Medium Dogs

Multi-scenario application

### Multi-scenario application