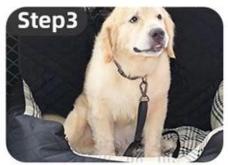

#### Dog Booster bed for Large Dog

#### Feature/Function:

- 1.. Easy to set up and off in your car
- 2.. Fit for medium pets up to 25kg
- 3. This pet seat hammock fits most cars and SUV, please measure you car seat before buying

### Dog Booster Bed for Large Dog









Large Space for Medium Dogs



Multi-scenario application

#### **Product information**

#### **Product Size**

Suitable for dogs weighing less than 30kg



Name: Dog Booster Bed for Large Dog

Item NO: PD50119 Size: 36.2\*20.5\*20.9 inch

Color: BLACK Material: Polyester

### Multi-scenario application





## **Three Steps Assemble**

Pet Travel Safety Cannot Be Ignored Either











### Reversiblev



#### **Details display**



Comfortable and durable



Anti-slip bottom



Removable cushion





Adjustable straps for fitting most vehicles



The cotton core is removable for easy cleaning



Slider for fixing the cover



内置安全绳

# **About packaging**