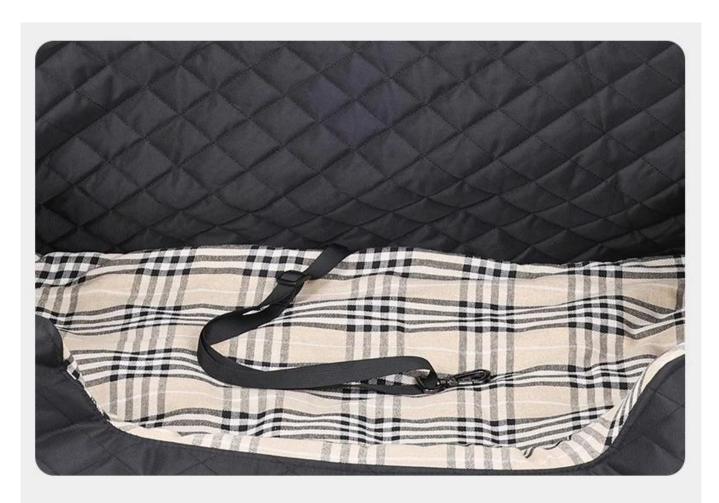

#### **Details display**

Comfortable and durable

Anti-slip bottom

Removable cushion

Adjustable straps for fitting most vehicles

The cotton core is removable for easy cleaning

Slider for fixing the cover

内置安全绳