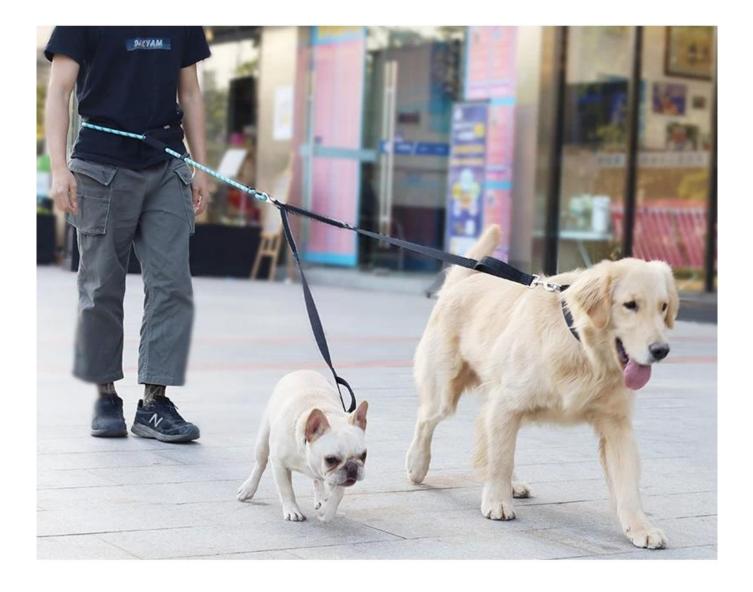

## Double Dog Leash

## **Product Features / Features:**

1. Durable Nylon Material , strong and durable for medium to large dogs .

2. Tangle free : 360° swivel splitter. No worry about getting twisted leashes while walking 2 dogs

3. Traffic control handle : soft padded handle for traffic control , safety training control your dogs while they are pulling too fast as well to let them walk close around you.

4. Safety : with reflective stitching on durable nylon material, safety walking your dog in dark

5. No Pull : with super elastic nylon strap, reduce the dog's powerful sudden pulling

6.This double leash can use together with normal leash or hands free waist belt leash.

## Dog Leash for 2 dogs

Traffic Control & No Tangle