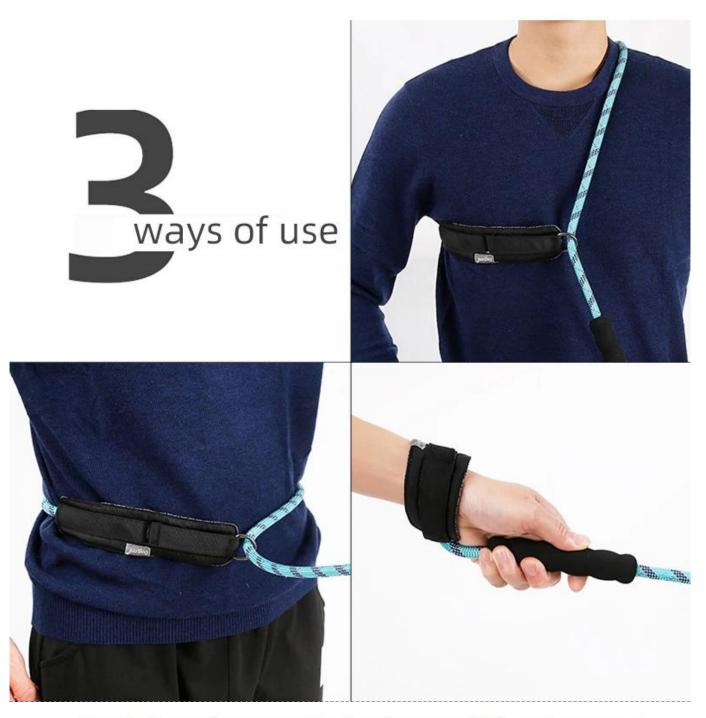

5. No Pull : with super elastic nylon strap, reduce the dog's powerful sudden pulling

6.This double leash can use together with normal leash or hands free waist belt leash.