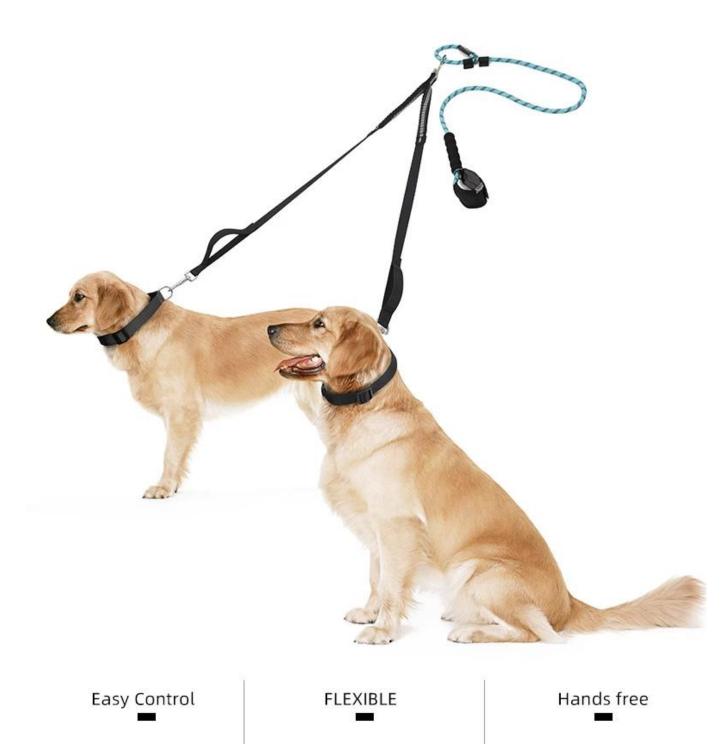

## Double Dog Leash

## **Product Features / Features:**

1. Durable Nylon Material , strong and durable for medium to large dogs .

2. Tangle free : 360° swivel splitter. No worry about getting twisted leashes while walking 2 dogs

3. Traffic control handle : soft padded handle for traffic control , safety training control your dogs while they are pulling too fast as well to let them walk close around you.

4. Safety : with reflective stitching on durable nylon material, safety walking your dog in dark

5. No Pull : with super elastic nylon strap, reduce the dog's powerful sudden pulling

6.This double leash can use together with normal leash or hands free waist belt leash.

## Dog Leash for 2 dogs

Traffic Control & No Tangle