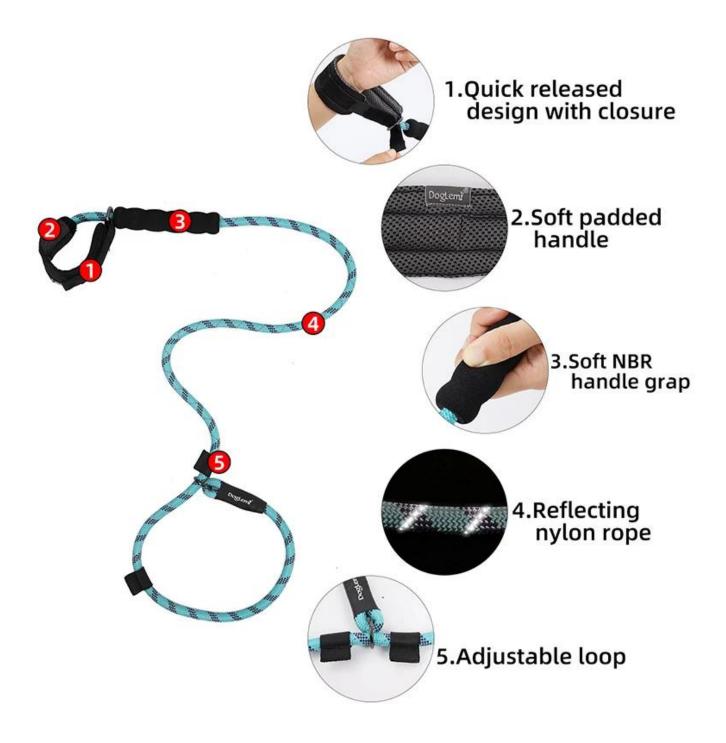

## Double Dog Leash

## **Product Features / Features:**

1. Durable Nylon Material , strong and durable for medium to large dogs .

2. Tangle free : 360° swivel splitter. No worry about getting twisted leashes while walking 2 dogs

3. Traffic control handle : soft padded handle for traffic control , safety training control your dogs while they are pulling too fast as well to let them walk close around you.

4. Safety : with reflective stitching on durable nylon material, safety walking your dog in dark

5. No Pull : with super elastic nylon strap, reduce the dog's powerful sudden pulling

6.This double leash can use together with normal leash or hands free waist belt leash.

## Dog Leash for 2 dogs

Traffic Control & No Tangle





## Quick released design with closure