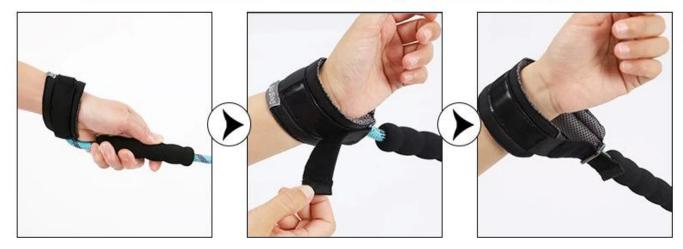

## Double Dog Leash

## **Product Features / Features:**

1. Durable Nylon Material , strong and durable for medium to large dogs .

2. Tangle free : 360° swivel splitter. No worry about getting twisted leashes while walking 2 dogs

3. Traffic control handle : soft padded handle for traffic control , safety training control your dogs while they are pulling too fast as well to let them walk close around you.

4. Safety : with reflective stitching on durable nylon material, safety walking your dog in dark

5. No Pull : with super elastic nylon strap, reduce the dog's powerful sudden pulling

6.This double leash can use together with normal leash or hands free waist belt leash.

## Dog Leash for 2 dogs

Traffic Control & No Tangle





## Quick released design with closure