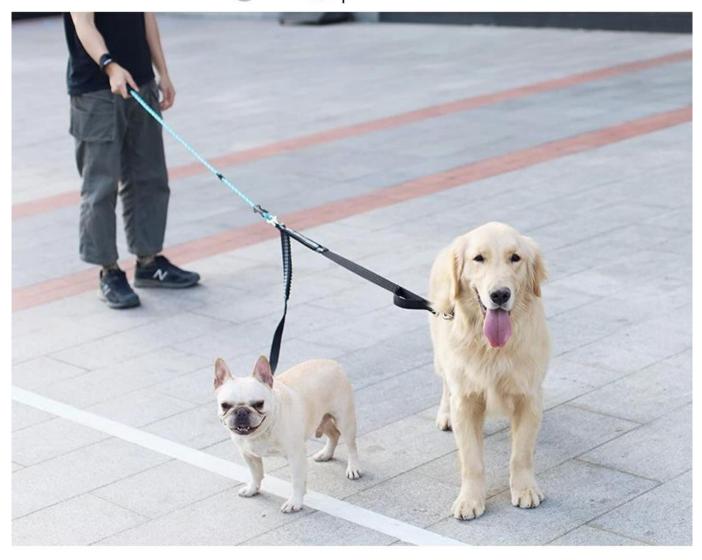

## Double Dog Leash

## **Product Features / Features:**

1. Durable Nylon Material , strong and durable for medium to large dogs .

2. Tangle free : 360° swivel splitter. No worry about getting twisted leashes while walking 2 dogs

3. Traffic control handle : soft padded handle for traffic control , safety training control your dogs while they are pulling too fast as well to let them walk close around you.

4. Safety : with reflective stitching on durable nylon material, safety walking your dog in dark

5. No Pull : with super elastic nylon strap, reduce the dog's powerful sudden pulling

6.This double leash can use together with normal leash or hands free waist belt leash.

## Dog Leash for 2 dogs

Traffic Control & No Tangle