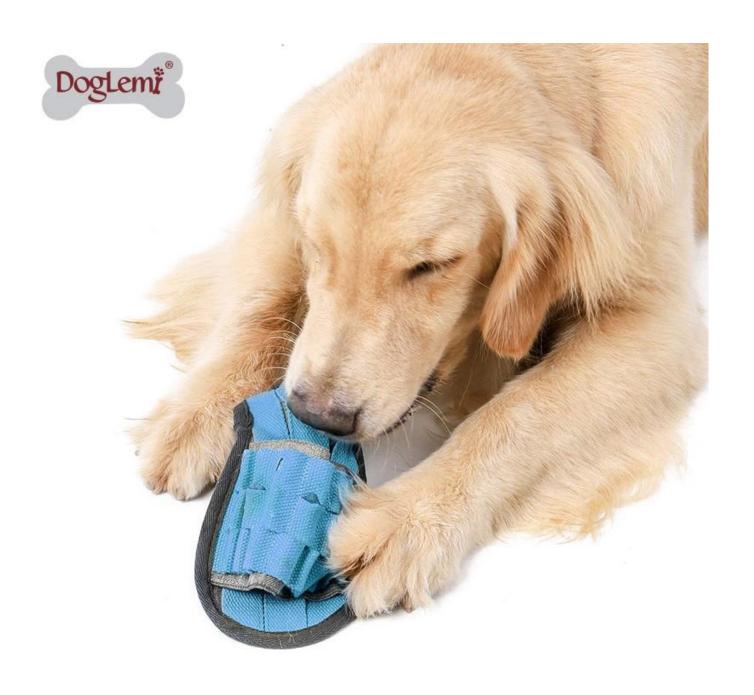

## **Product function/feature:**

- $1.SNUFFLING\ TRAINING\ :\ With\ multiple\ pockets\ on\ the\ top\ and\ inside\ for\ hiding\ treats\ of\ foods$  , your dog will be exicted to search for .
- $2.\ DURABLE/CHEWABLE:$  This toy is made of durable webbing and double layer strong fabric, soft and eco friendly for your pet to chew or clean their teeth.
- 3. SQUEAKERS: with squeakers inside to increase fun for your dogs to play with hours
- 4. INTERACTIVE PLAY: if your foot is small enough to fit for this slipper (sorry, it is only unit size, can not fit for all feet), you can try it on and play with your dogs, let him follow you around and catch this toy
- 5. WASHABLE: this toy is machine washable by 30 degree
- 6. Pet expert says: 10 mins snuffle = 1 hour running