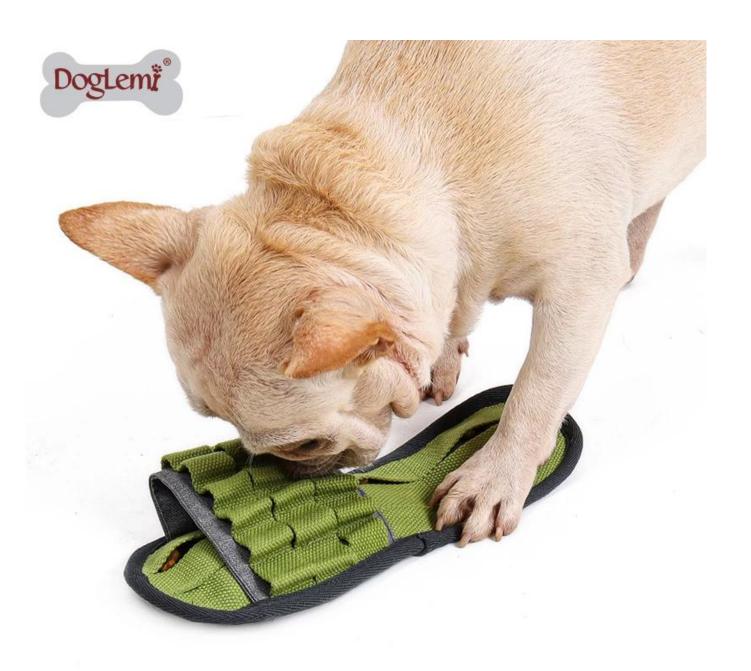

## **Product function/feature:**

- $1.SNUFFLING\ TRAINING\ :\ With\ multiple\ pockets\ on\ the\ top\ and\ inside\ for\ hiding\ treats\ of\ foods$  , your dog will be exicted to search for .
- $2.\ DURABLE/CHEWABLE:$  This toy is made of durable webbing and double layer strong fabric, soft and eco friendly for your pet to chew or clean their teeth.
- 3. SQUEAKERS: with squeakers inside to increase fun for your dogs to play with hours
- 4. INTERACTIVE PLAY: if your foot is small enough to fit for this slipper (sorry, it is only unit size, can not fit for all feet), you can try it on and play with your dogs, let him follow you around and catch this toy
- 5. WASHABLE: this toy is machine washable by 30 degree
- 6. Pet expert says: 10 mins snuffle = 1 hour running