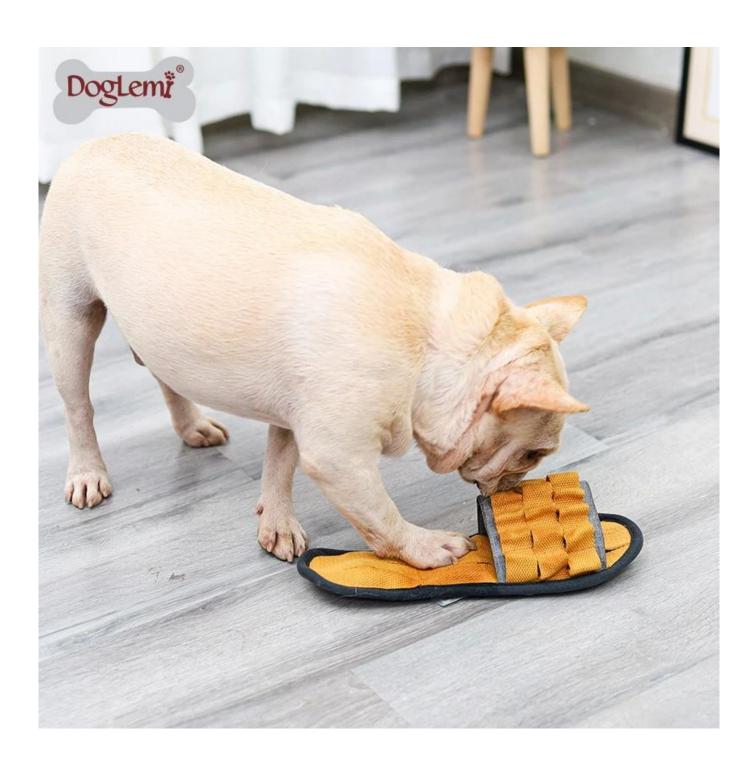

## **Product function/feature:**

- $1.SNUFFLING\ TRAINING\ :\ With\ multiple\ pockets\ on\ the\ top\ and\ inside\ for\ hiding\ treats\ of\ foods$  , your dog will be exicted to search for .
- $2.\ DURABLE/CHEWABLE:$  This toy is made of durable webbing and double layer strong fabric, soft and eco friendly for your pet to chew or clean their teeth.
- 3. SQUEAKERS: with squeakers inside to increase fun for your dogs to play with hours
- 4. INTERACTIVE PLAY: if your foot is small enough to fit for this slipper (sorry, it is only unit size, can not fit for all feet), you can try it on and play with your dogs, let him follow you around and catch this toy
- 5. WASHABLE: this toy is machine washable by 30 degree
- 6. Pet expert says: 10 mins snuffle = 1 hour running