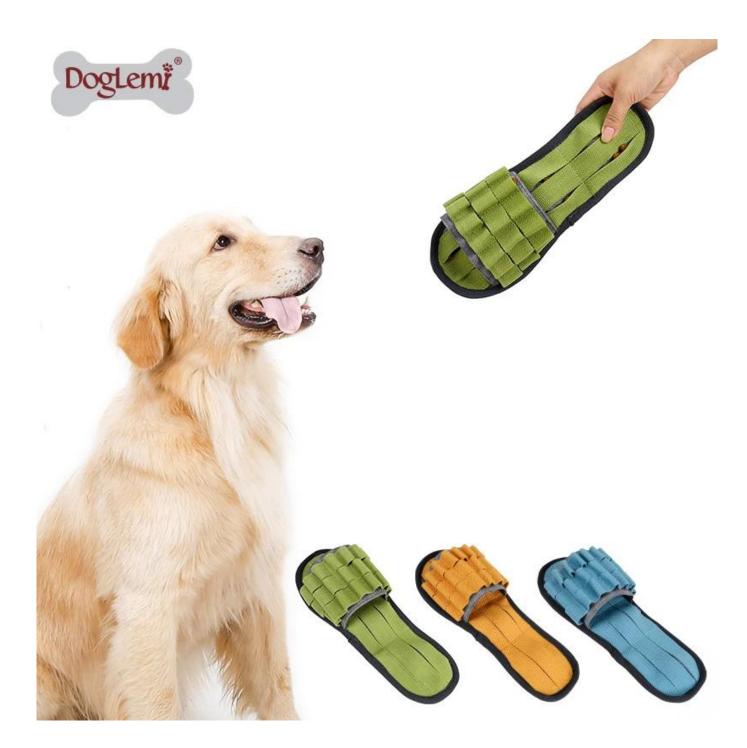

## SLIPPER Snuffle dog toy S

## **Product function/feature:**

- $1.SNUFFLING\ TRAINING\ :\ With\ multiple\ pockets\ on\ the\ top\ and\ inside\ for\ hiding\ treats\ of\ foods$  , your dog will be exicted to search for .
- $2.\ DURABLE/CHEWABLE:$  This toy is made of durable webbing and double layer strong fabric, soft and eco friendly for your pet to chew or clean their teeth.
- 3. SQUEAKERS: with squeakers inside to increase fun for your dogs to play with hours
- 4. INTERACTIVE PLAY: if your foot is small enough to fit for this slipper (sorry, it is only unit size, can not fit for all feet), you can try it on and play with your dogs, let him follow you around and catch this toy
- 5. WASHABLE: this toy is machine washable by 30 degree
- 6. Pet expert says: 10 mins snuffle = 1 hour running