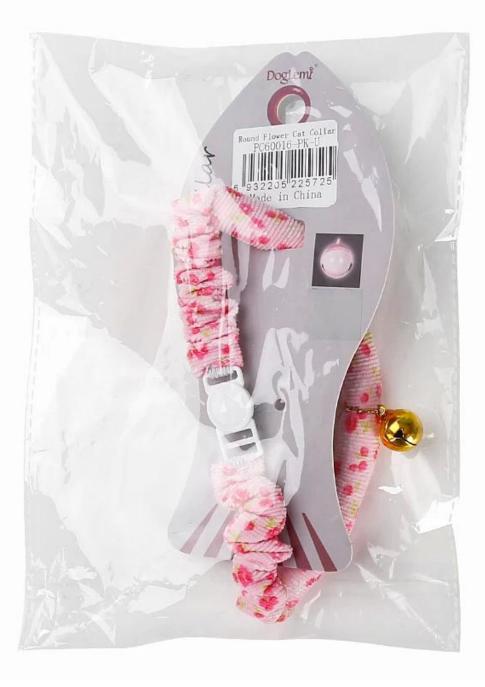

## Packing Details

| individual Packing Pic.              | Size | Single Weight(g) | Single Packing Size<br>(L*W*H) CM | PC/ctn | GW/ctn (kg) | Mastercarton Size<br>(L*W*H) CM |
|--------------------------------------|------|------------------|-----------------------------------|--------|-------------|---------------------------------|
| Hangtag + barcode sticker<br>+PP bag | U    | 27               | 15.5*21*2.5                       | 270    | 7.5         | 29*37*52                        |