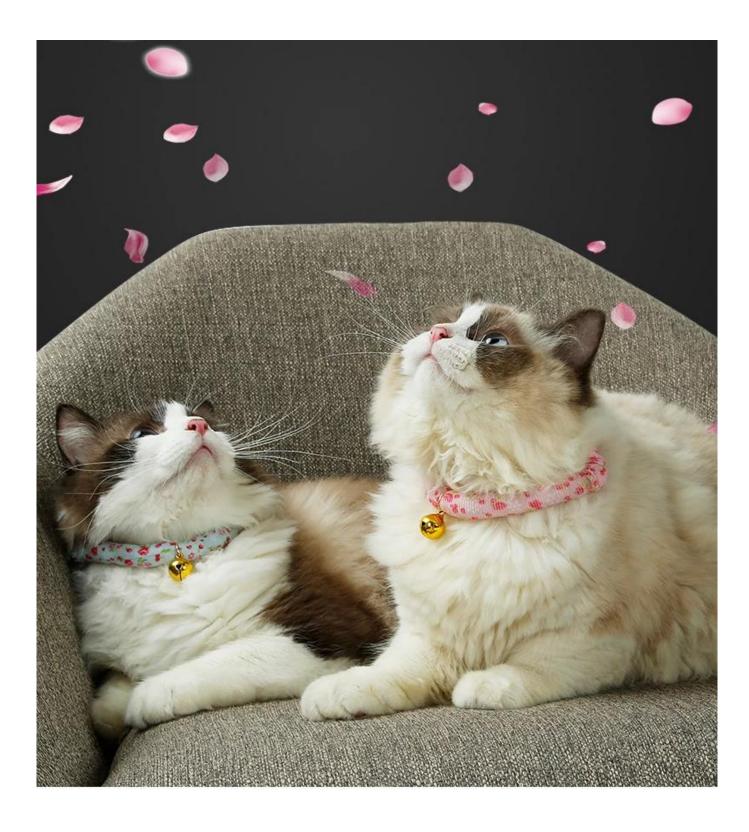

## A cute and fresh cat collar

## Product Features / Features:

1. The fabric is floral polyester fabric, the Japanese style is fresh, and the stripes are very clear;

2. The white safety buckle design automatically releases the button when the cat is hooked by the foreign object to ensure the safety of the cat;

3. The collar is filled with white cotton, which can fix the shape of the collar and increase the wearing comfort;

4. The collar is matched with a golden brass bell. The bell is crisp and not easy to rust, and it is very durable.

5. The white silk ray is adjusted, and the stretch is good, so that the cat is comfortable to wear;

DogLemation Product information

Brand: DogLemi Name: Round Flower Cat Collar Item NO: PC60016 Size: U Color: Pink/Blue Material: Fabric