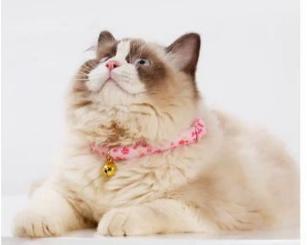

3. The collar is filled with white cotton, which can fix the shape of the collar and increase the wearing comfort;

4. The collar is matched with a golden brass bell. The bell is crisp and not easy to rust, and it is very durable.

5. The white silk ray is adjusted, and the stretch is good, so that the cat is comfortable to wear;

DogLemation Product information

Brand: DogLemi Name: Round Flower Cat Collar Item NO: PC60016 Size: U Color: Pink/Blue Material: Fabric