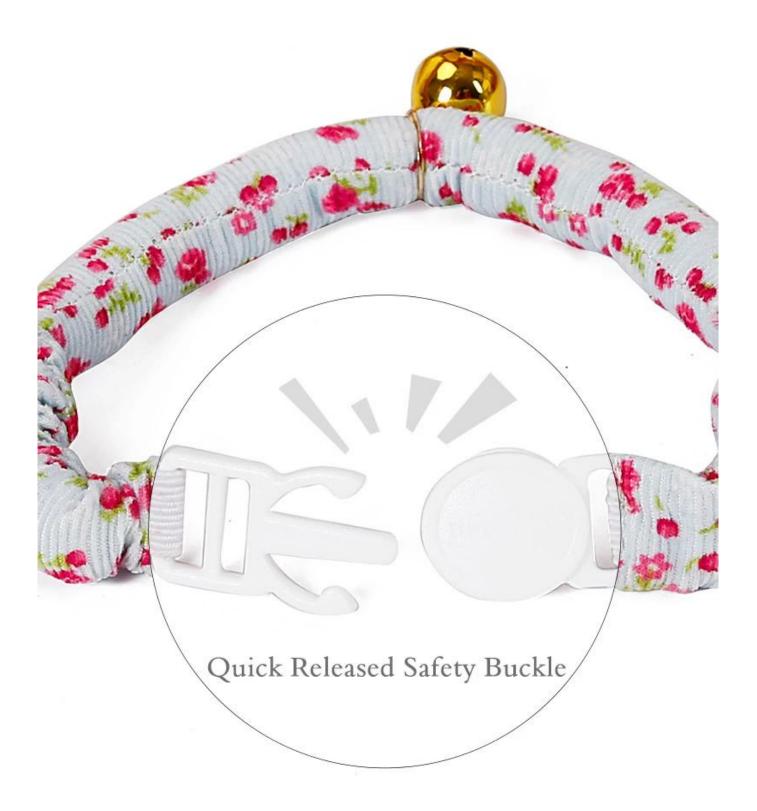

## Product Features / Features:

1. The fabric is floral polyester fabric, the Japanese style is fresh, and the stripes are very clear;

2. The white safety buckle design automatically releases the button when the cat is hooked by the foreign object to ensure the safety of the cat;