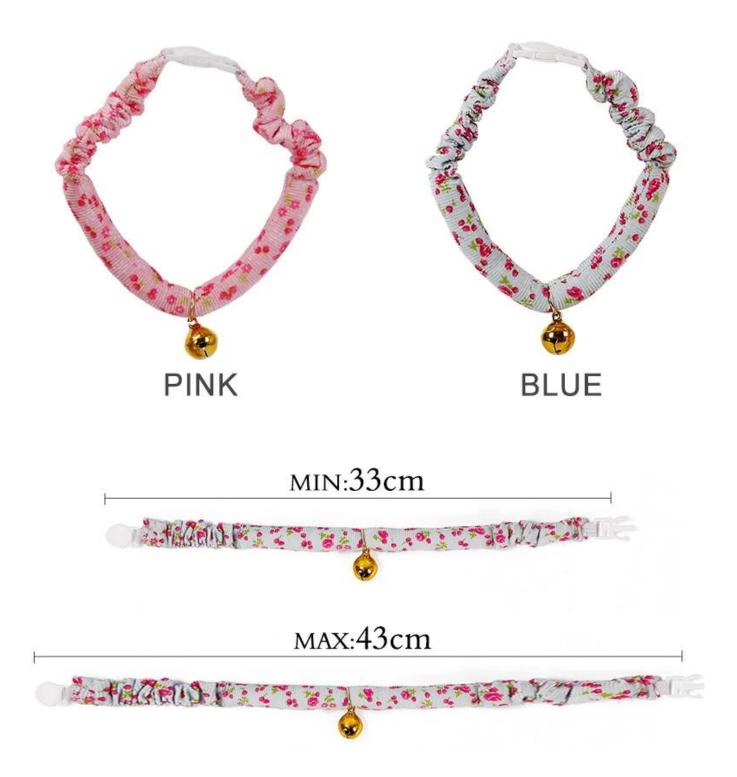

5. The white silk ray is adjusted, and the stretch is good, so that the cat is comfortable to wear;

DogLemation Product information

Brand: DogLemi Name: Round Flower Cat Collar Item NO: PC60016 Size: U Color: Pink/Blue Material: Fabric