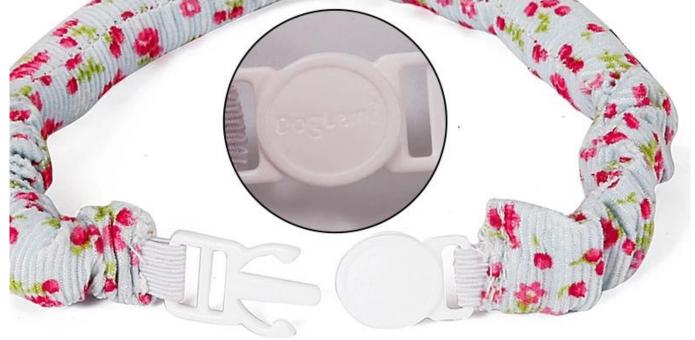

## Product Features / Features:

1. The fabric is floral polyester fabric, the Japanese style is fresh, and the stripes are very clear;

2. The white safety buckle design automatically releases the button when the cat is hooked by the foreign object to ensure the safety of the cat;