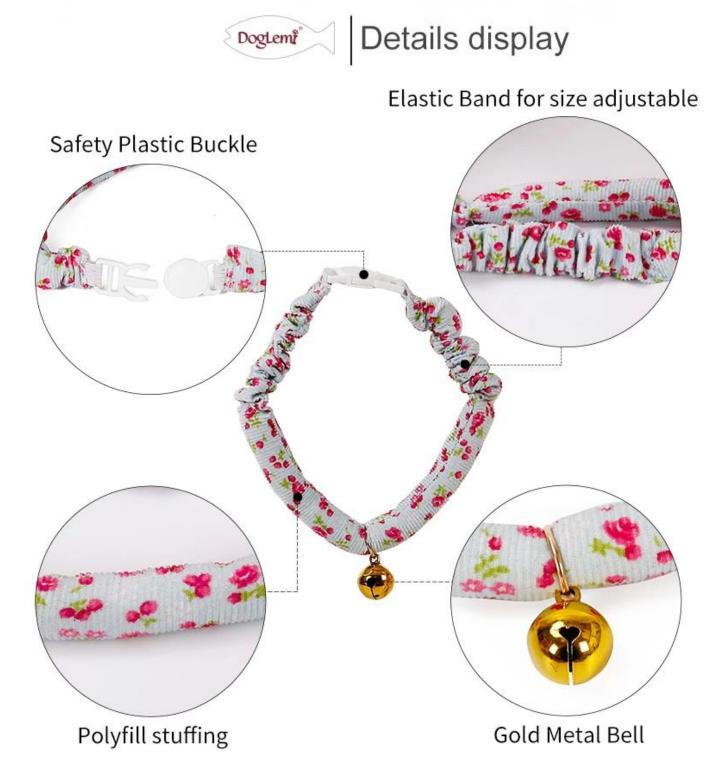

## Product Features / Features:

1. The fabric is floral polyester fabric, the Japanese style is fresh, and the stripes are very clear;

2. The white safety buckle design automatically releases the button when the cat is hooked by the foreign object to ensure the safety of the cat;

3. The collar is filled with white cotton, which can fix the shape of the collar and increase the wearing comfort;

4. The collar is matched with a golden brass bell. The bell is crisp and not easy to rust, and it is very durable.

5. The white silk ray is adjusted, and the stretch is good, so that the cat is comfortable to wear;

DogLemation Product information

Brand: DogLemi Name: Round Flower Cat Collar Item NO: PC60016 Size: U Color: Pink/Blue Material: Fabric