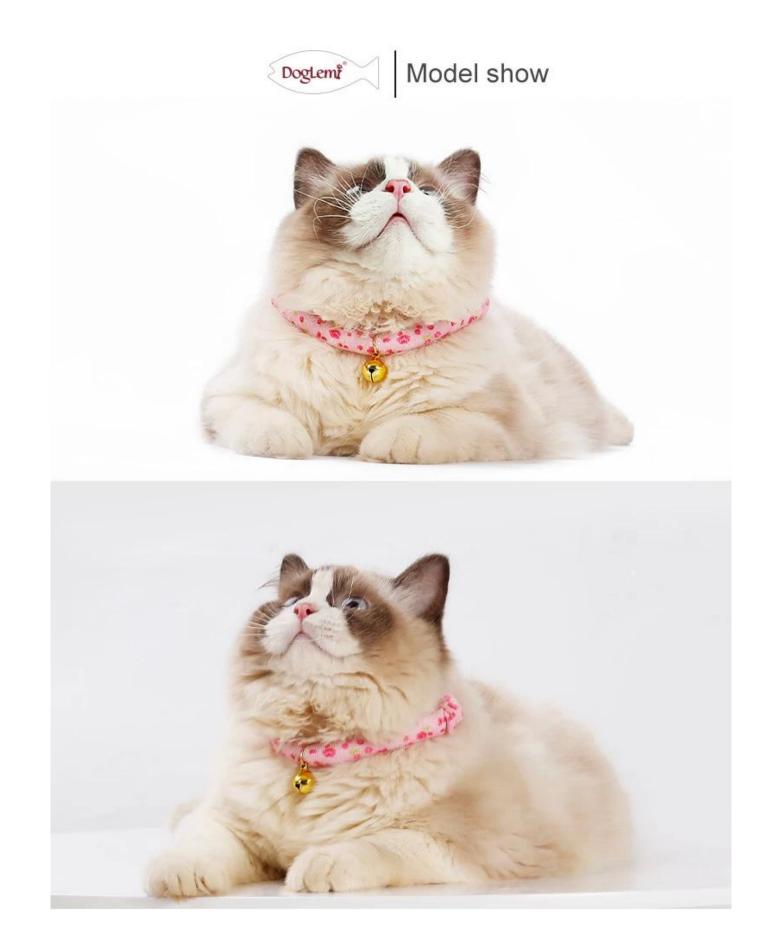

## A cute and fresh cat collar

## Product Features / Features:

1. The fabric is floral polyester fabric, the Japanese style is fresh, and the stripes are very clear;

2. The white safety buckle design automatically releases the button when the cat is hooked by the foreign object to ensure the safety of the cat;

3. The collar is filled with white cotton, which can fix the shape of the collar and increase the wearing comfort;

4. The collar is matched with a golden brass bell. The bell is crisp and not easy to rust, and it is very durable.

5. The white silk ray is adjusted, and the stretch is good, so that the cat is comfortable to wear;

DogLemation Product information

Brand: DogLemi Name: Round Flower Cat Collar Item NO: PC60016 Size: U Color: Pink/Blue Material: Fabric