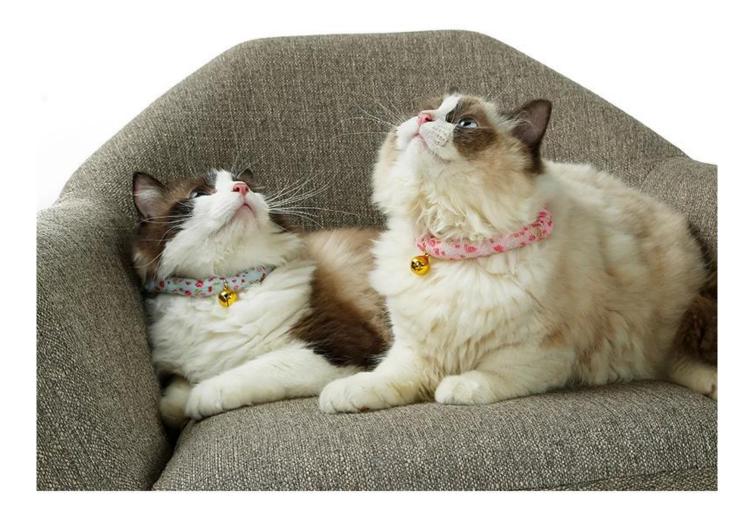

## A cute and fresh cat collar

## Product Features / Features:

1. The fabric is floral polyester fabric, the Japanese style is fresh, and the stripes are very clear;

2. The white safety buckle design automatically releases the button when the cat is hooked by the foreign object to ensure the safety of the cat;

3. The collar is filled with white cotton, which can fix the shape of the collar and increase the wearing comfort;

4. The collar is matched with a golden brass bell. The bell is crisp and not easy to rust, and it is very durable.

5. The white silk ray is adjusted, and the stretch is good, so that the cat is comfortable to wear;

DogLemation Product information

Brand: DogLemi Name: Round Flower Cat Collar Item NO: PC60016 Size: U Color: Pink/Blue Material: Fabric