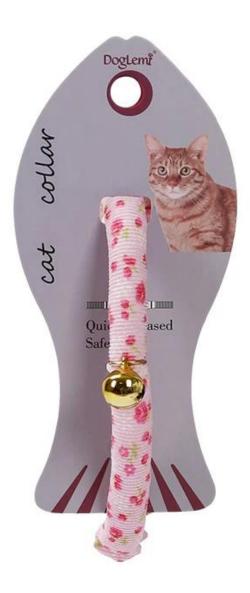

## A cute and fresh cat collar

## Product Features / Features:

1. The fabric is floral polyester fabric, the Japanese style is fresh, and the stripes are very clear;

2. The white safety buckle design automatically releases the button when the cat is hooked by the foreign object to ensure the safety of the cat;

3. The collar is filled with white cotton, which can fix the shape of the collar and increase the wearing comfort;

4. The collar is matched with a golden brass bell. The bell is crisp and not easy to rust, and it is very durable.

5. The white silk ray is adjusted, and the stretch is good, so that the cat is comfortable to wear;

DogLemation Product information

Brand: DogLemi Name: Round Flower Cat Collar Item NO: PC60016 Size: U Color: Pink/Blue Material: Fabric