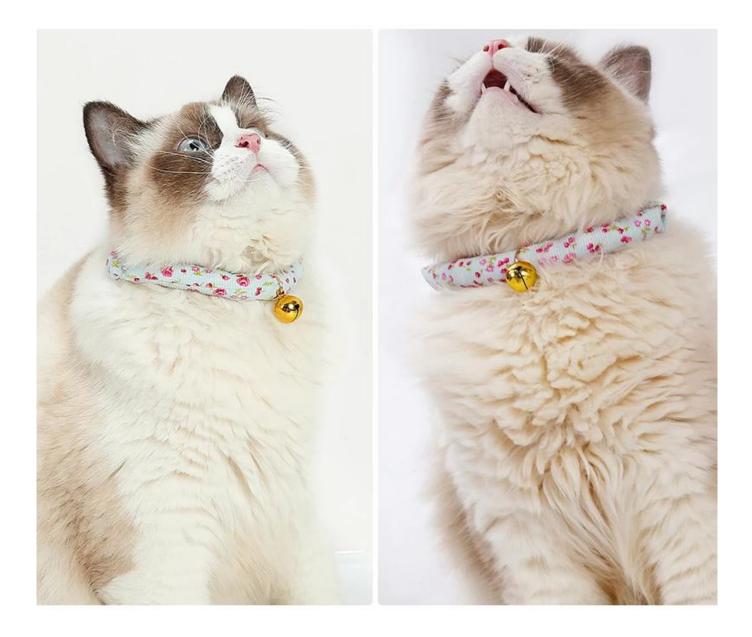

## A cute and fresh cat collar

## Product Features / Features:

1. The fabric is floral polyester fabric, the Japanese style is fresh, and the stripes are very clear;

2. The white safety buckle design automatically releases the button when the cat is hooked by the foreign object to ensure the safety of the cat;

3. The collar is filled with white cotton, which can fix the shape of the collar and increase the wearing comfort;

4. The collar is matched with a golden brass bell. The bell is crisp and not easy to rust, and it is very durable.

5. The white silk ray is adjusted, and the stretch is good, so that the cat is comfortable to wear;

DogLemation Product information

Brand: DogLemi Name: Round Flower Cat Collar Item NO: PC60016 Size: U Color: Pink/Blue Material: Fabric