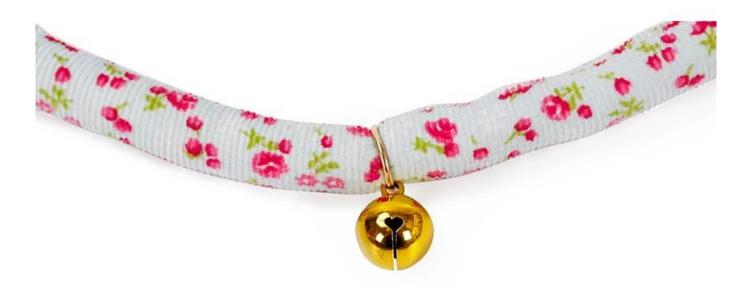

3. The collar is filled with white cotton, which can fix the shape of the collar and increase the wearing comfort;

4. The collar is matched with a golden brass bell. The bell is crisp and not easy to rust, and it is very durable.