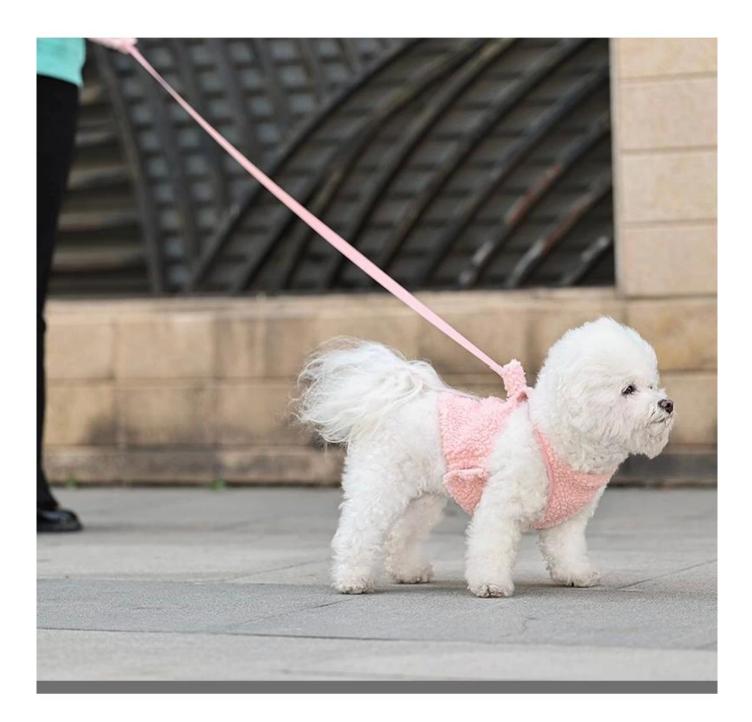

#### **Product Features/Characteristics:**

1. Lambswool chest and back cover, the fabric is thick and warm.

2. The design of the pink rabbit suspender skirt is lively and cute, and can be matched with long-sleeved warm clothes.

### **PRODUCT INFORMATION**

NAME