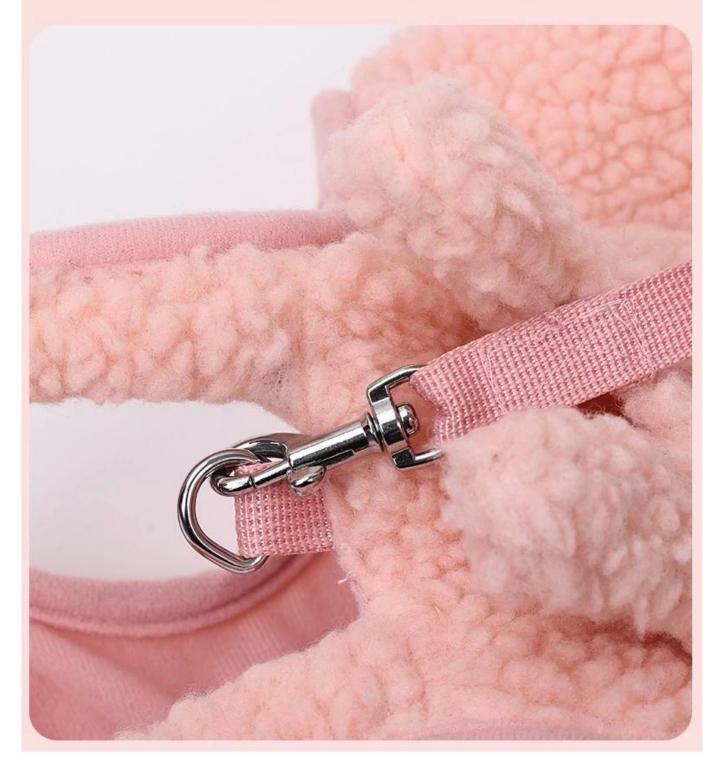

Pink

SIZE

S、M、L

## **Size Chart**



| Size                     | Neck        | Chest               |
|--------------------------|-------------|---------------------|
| S                        | 13.4" /34cm | 17.3-18.9" /44-48cm |
| М                        | 14.2" /36cm | 18.1-19.3" /46-49cm |
| L                        | 21.7"/55cm  | 21.3-22.8" /54-58cm |
| Leash length:61.4″/144cm |             |                     |

# About packaging

Packing list:Hangtag+Barcode sticker +PP bag



## PLUSH PET HARNESS

#### Lamb Wool Harness with thick and warm fabric







## Comfortable Plush Handle, Warm and friendly to hands.



## PRODUCT SHOT



#### Pockets on the back with snap-fasteners, store little belongings.



# Metal D-ring and Buckle makes it durable and safe when outdoors.



# Side opening with snap-fasteners adjusting, easy on/off.



## **PRODUCT DETAILS**

#### Lamb Wool Harness with thick and warm fabric