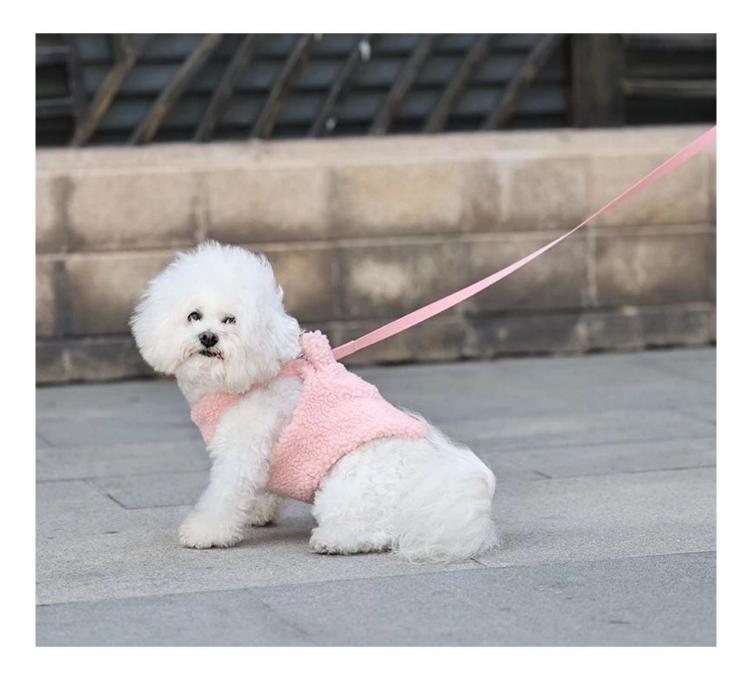

#### **Product Features/Characteristics:**

1. Lambswool chest and back cover, the fabric is thick and warm.

2. The design of the pink rabbit suspender skirt is lively and cute, and can be matched with long-sleeved warm clothes.

#### Lamb Wool Harness with thick and warm fabric