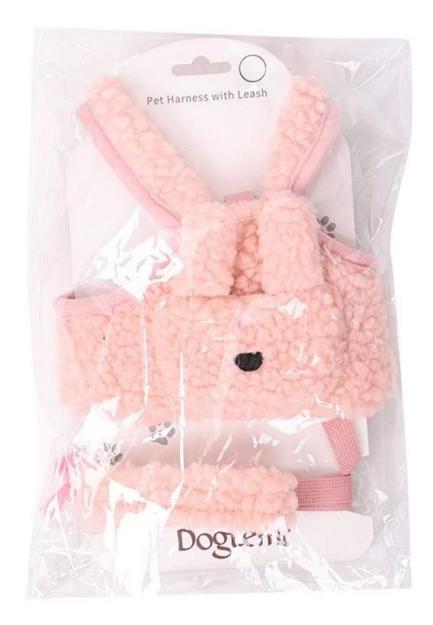

d off.

- 5. Comfortable and plush texture handle, which is not strangled or cold in winter.
- 6. Metal D buckle and metal hook buckle, durable and safer.
- 7. Nylon material traction rope is more durable.

### **PRODUCT INFORMATION**

NAME

### Plush Pet Harness (PD20070)

MATERIAL

Polyester

COLORS

Pink

SIZE

S、M、L

## **Size Chart**



| Size                     | Neck        | Chest               |
|--------------------------|-------------|---------------------|
| S                        | 13.4" /34cm | 17.3-18.9" /44-48cm |
| М                        | 14.2" /36cm | 18.1-19.3" /46-49cm |
| L                        | 21.7"/55cm  | 21.3-22.8" /54-58cm |
| Leash length:61.4″/144cm |             |                     |

# About packaging

Packing list:Hangtag+Barcode sticker +PP bag



## PLUSH PET HARNESS

#### Lamb Wool Harness with thick and warm fabric







## Comfortable Plush Handle, Warm and friendly to hands.



## PRODUCT SHOT



#### Pockets on the back with snap-fasteners, store little belongings.



# Metal D-ring and Buckle makes it durable and safe when outdoors.



# Side opening with snap-fasteners adjusting, easy on/off.



## **PRODUCT DETAILS**

#### Lamb Wool Harness with thick and warm fabric