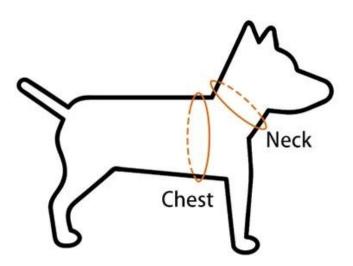

## **Size Chart**

| Size                     | Neck        | Chest               |
|--------------------------|-------------|---------------------|
| S                        | 13.4" /34cm | 17.3-18.9" /44-48cm |
| М                        | 14.2" /36cm | 18.1-19.3" /46-49cm |
| L                        | 21.7"/55cm  | 21.3-22.8" /54-58cm |
| Leash length:61.4″/144cm |             |                     |