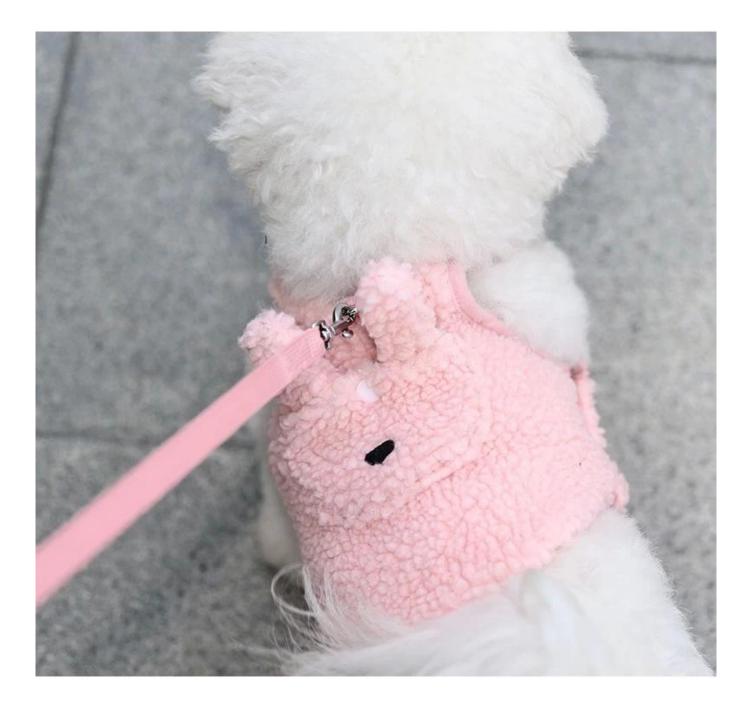

cold in winter.
- 6. Metal D buckle and metal hook buckle, durable and safer.
- 7. Nylon material traction rope is more durable.

### **PRODUCT INFORMATION**

NAME

### Plush Pet Harness (PD20070)

MATERIAL

Polyester

COLORS

Pink

SIZE

S、M、L

## **Size Chart**



| Size                     | Neck        | Chest               |
|--------------------------|-------------|---------------------|
| S                        | 13.4" /34cm | 17.3-18.9" /44-48cm |
| М                        | 14.2" /36cm | 18.1-19.3" /46-49cm |
| L                        | 21.7"/55cm  | 21.3-22.8" /54-58cm |
| Leash length:61.4″/144cm |             |                     |

# About packaging

Packing list:Hangtag+Barcode sticker +PP bag



## PLUSH PET HARNESS

#### Lamb Wool Harness with thick and warm fabric







## Comfortable Plush Handle, Warm and friendly to hands.



## PRODUCT SHOT



#### Pockets on the back with snap-fasteners, store little belongings.



# Metal D-ring and Buckle makes it durable and safe when outdoors.



# Side opening with snap-fasteners adjusting, easy on/off.



## **PRODUCT DETAILS**

#### Lamb Wool Harness with thick and warm fabric