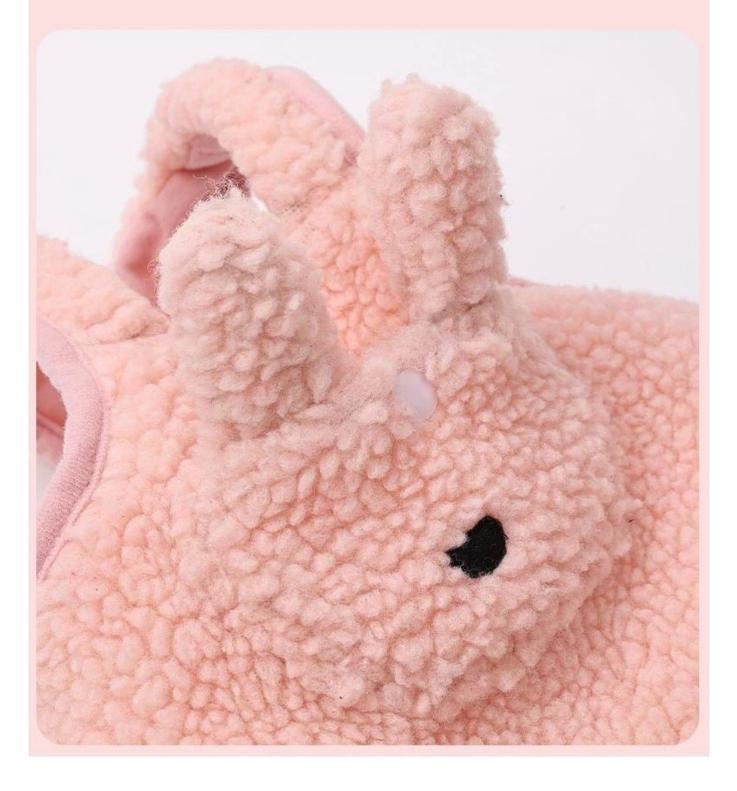

#### **Product Features/Characteristics:**

1. Lambswool chest and back cover, the fabric is thick and warm.

2. The design of the pink rabbit suspender skirt is lively and cute, and can be matched with long-sleeved warm clothes.