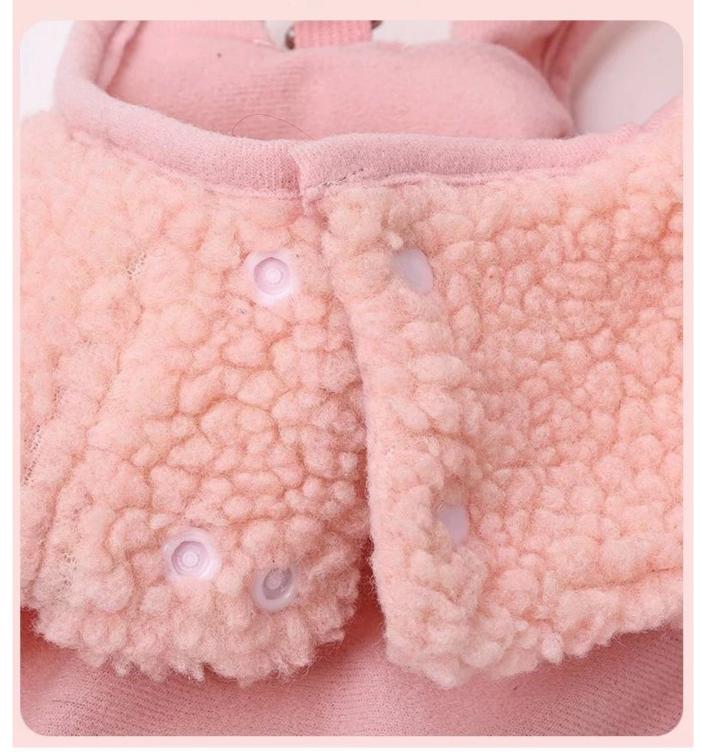

| Neck        | Chest               |
|--------------------------|-------------|---------------------|
| S                        | 13.4" /34cm | 17.3-18.9" /44-48cm |
| М                        | 14.2" /36cm | 18.1-19.3" /46-49cm |
| L                        | 21.7"/55cm  | 21.3-22.8" /54-58cm |
| Leash length:61.4″/144cm |             |                     |

# About packaging

Packing list:Hangtag+Barcode sticker +PP bag



## PLUSH PET HARNESS

#### Lamb Wool Harness with thick and warm fabric







## Comfortable Plush Handle, Warm and friendly to hands.



## PRODUCT SHOT



#### Pockets on the back with snap-fasteners, store little belongings.



# Metal D-ring and Buckle makes it durable and safe when outdoors.



# Side opening with snap-fasteners adjusting, easy on/off.



## **PRODUCT DETAILS**

#### Lamb Wool Harness with thick and warm fabric