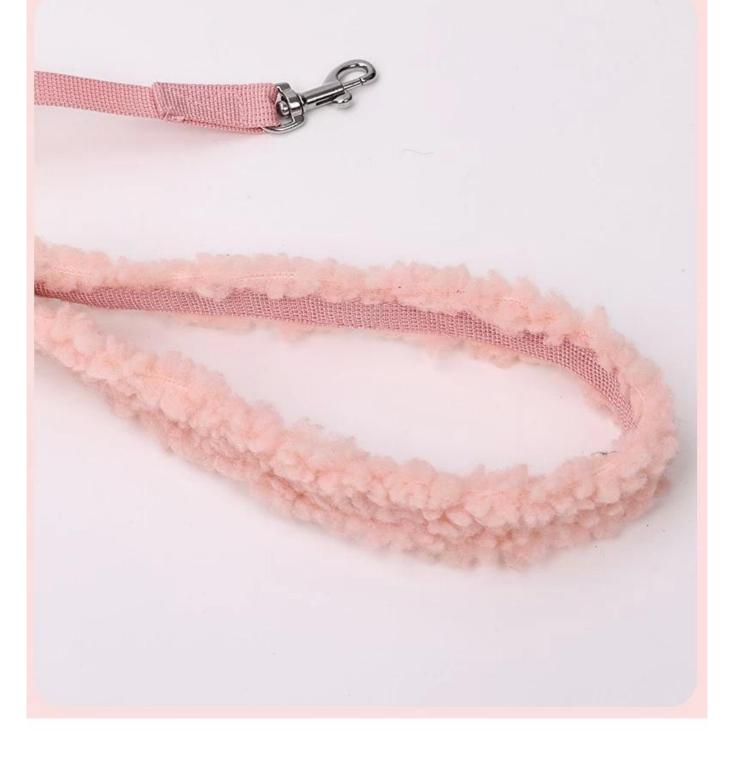

3. Practical snap pocket design on the back, which can hold small items (poop bag, anti-lost locator, small snacks, etc.)

4. The waist side opening is designed with snap buttons for easy on and off.

- 5. Comfortable and plush texture handle, which is not strangled or cold in winter.
- 6. Metal D buckle and metal hook buckle, durable and safer.
- 7. Nylon material traction rope is more durable.

## Comfortable Plush Handle, Warm and friendly to hands.