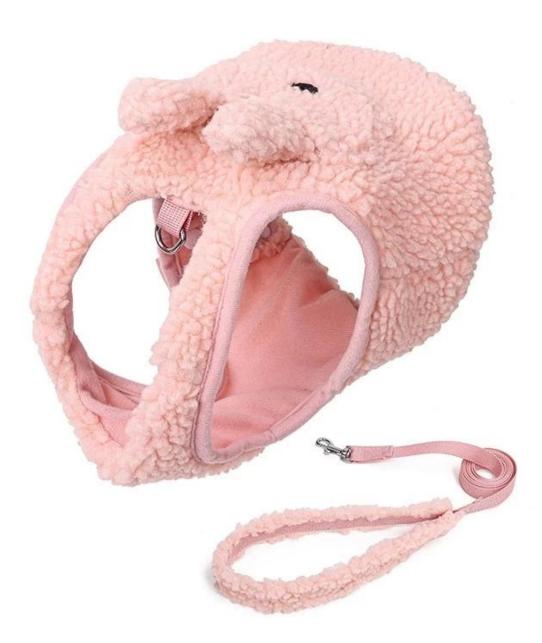

#### **Product Features/Characteristics:**

1. Lambswool chest and back cover, the fabric is thick and warm.

2. The design of the pink rabbit suspender skirt is lively and cute, and can be matched with long-sleeved warm clothes.

#### Lamb Wool Harness with thick and warm fabric