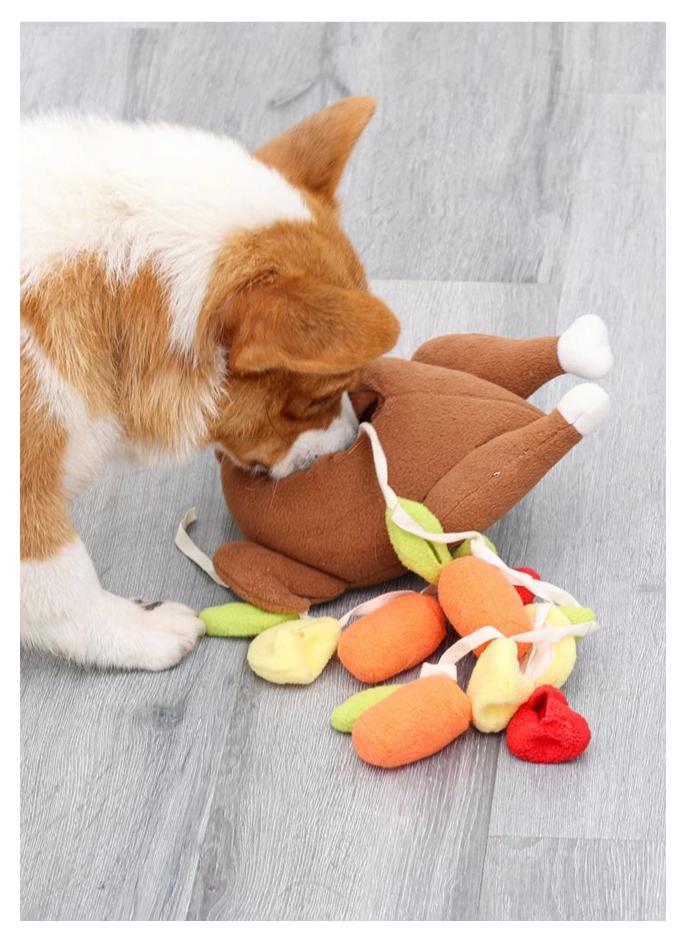

### Roasted Turkey IQ Pet Toys

#### **Function / Function:**

1. SNUFFLING TRAINING : sewn in small pockets of vegestable, egges, carrots, tomotoes inside the stomatch

for hiding treats or foods , your dog will be exicted to search for .

2. HAVE FUN: this snuffle dog toy is in roasted turkey design , and with squeaker inside to attract your dog's attention.

3. E-CO FRIENDLY : This toy is made fleece, cotton webbing fabric , soft and eco friendly , no harmful for pets

4. USEFUL: Ideal pet toys for your pet's chewing or daily training , just put the dog foods or treats inside the stomatch

and hide inside the small pockets , and let you dog snuffle them and enjoy the healthy slow eating process.

### **Roasted Turkey IQ Pet Toys**

- 1. SNUFFLING TRAINING : sewn in small pockets of vegestable, egges,carrots,tomotoes inside the stomatch for hiding treats or foods, your dog will be exicted to search for.
- 2. HAVE FUN: this snuffle dog toy is in roasted turkey design , and with squeaker inside to attract your dog's attention.
- 3. E-CO FRIENDLY : This toy is made fleece, cotton webbing fabric , soft and eco friendly , no harmful for pets
- USEFUL: Ideal pet toys for your pet's chewing or daily training, just put the dog foods or treats inside the stomatch and hide inside the small pockets, and let you dog snuffle them and enjoy the healthy slow eating process.
  WASHABLE : machine washable by 30 degree

## **Snuffle Training**

with multiple pockets in this toy for hidding pet foods or treats for your dog to do the nosework for snuffling training .

## How to use Snuffle Toy Mat

1.Hide the food

2.Press squeakers

3.Let the dog play

4.And interact with dog

Sewn in small pockets of vegestable,egges, carrots,tomotoes inside the stomatch for hiding treats or foods , your dog will be exicted to search for .

### with small pocket of carrots,tomatoes,vegestable, egges inside the stomach of this roasted turkey, connected with cotton straps