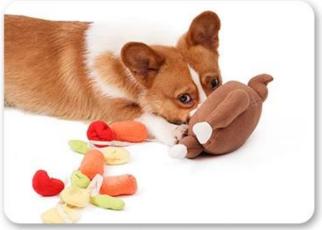

#### **Function / Function:**

1. SNUFFLING TRAINING : sewn in small pockets of vegestable, egges, carrots, tomotoes inside the stomatch

for hiding treats or foods , your dog will be exicted to search for .

4. USEFUL: Ideal pet toys for your pet's chewing or daily training , just put the dog foods or treats inside the stomatch

and hide inside the small pockets , and let you dog snuffle them and enjoy the healthy slow eating process.

## How to use Snuffle Toy Mat

1.Hide the food

2.Press squeakers

3.Let the dog play

4.And interact with dog

Sewn in small pockets of vegestable,egges, carrots,tomotoes inside the stomatch for hiding treats or foods , your dog will be exicted to search for .

### with small pocket of carrots,tomatoes,vegestable, egges inside the stomach of this roasted turkey, connected with cotton straps