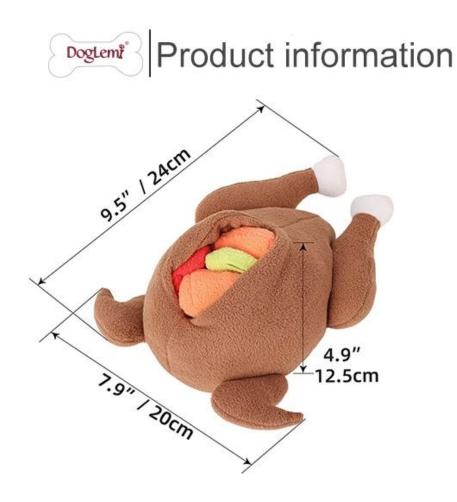

### with small pocket of carrots,tomatoes,vegestable, egges inside the stomach of this roasted turkey, connected with cotton straps