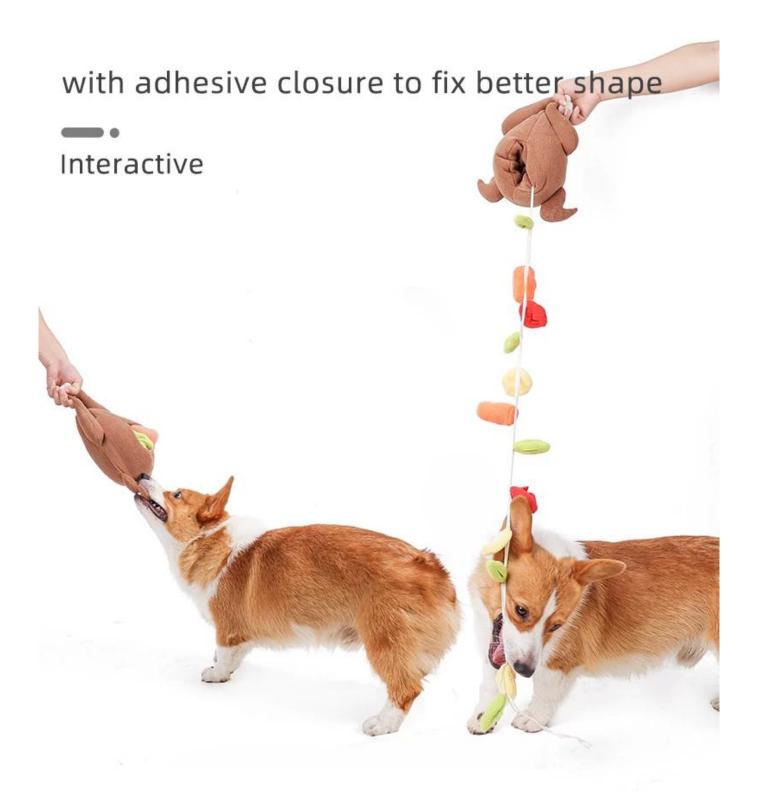

## How to use Snuffle Toy Mat

1.Hide the food

2.Press squeakers

3.Let the dog play

4.And interact with dog

Sewn in small pockets of vegestable,egges, carrots,tomotoes inside the stomatch for hiding treats or foods , your dog will be exicted to search for .

## 10mins snuffling ≈1 hour running

🐇 Snuffle Training

**\$**IQ Training

🐇 Have Fun

1.with squeaker inside can use as pet chew toy

2.multi areas for hiding pet treats or foods

3.soft fleece fabric