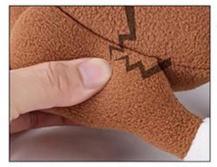

## **Snuffle Training**

with multiple pockets in this toy for hidding pet foods or treats for your dog to do the nosework for snuffling training .

## How to use Snuffle Toy Mat

1.Hide the food

2.Press squeakers

3.Let the dog play

4.And interact with dog

Sewn in small pockets of vegestable,egges, carrots,tomotoes inside the stomatch for hiding treats or foods , your dog will be exicted to search for .

### Multi areas for hiding pet treats or foods