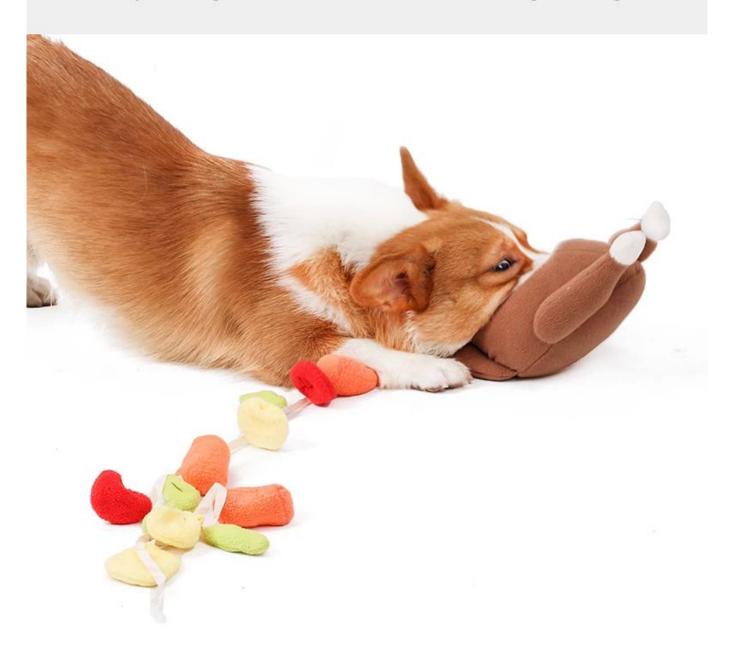

#### **Function / Function:**

1. SNUFFLING TRAINING : sewn in small pockets of vegestable, egges, carrots, tomotoes inside the stomatch

for hiding treats or foods , your dog will be exicted to search for .

4. USEFUL: Ideal pet toys for your pet's chewing or daily training , just put the dog foods or treats inside the stomatch

and hide inside the small pockets , and let you dog snuffle them and enjoy the healthy slow eating process.

## How to use Snuffle Toy Mat

1.Hide the food

2.Press squeakers

3.Let the dog play

4.And interact with dog

Sewn in small pockets of vegestable,egges, carrots,tomotoes inside the stomatch for hiding treats or foods , your dog will be exicted to search for .

### with small pocket of carrots,tomatoes,vegestable, egges inside the stomach of this roasted turkey, connected with cotton straps