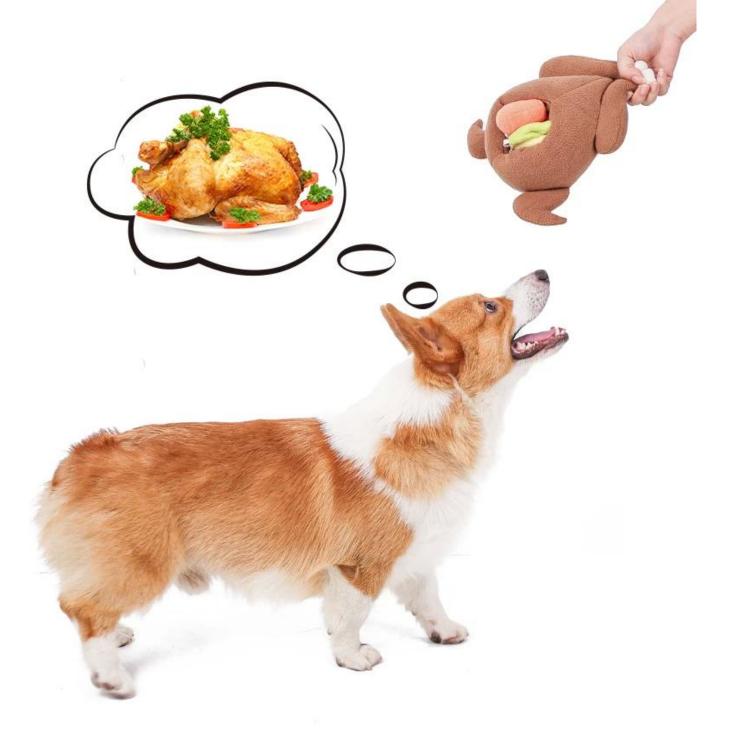

### Roasted Turkey IQ Pet Toys

#### **Function / Function:**

1. SNUFFLING TRAINING : sewn in small pockets of vegestable, egges, carrots, tomotoes inside the stomatch

for hiding treats or foods , your dog will be exicted to search for .

2. HAVE FUN: this snuffle dog toy is in roasted turkey design , and with squeaker inside to attract your dog's attention.

3. E-CO FRIENDLY : This toy is made fleece, cotton webbing fabric , soft and eco friendly , no harmful for pets

4. USEFUL: Ideal pet toys for your pet's chewing or daily training , just put the dog foods or treats inside the stomatch

and hide inside the small pockets , and let you dog snuffle them and enjoy the healthy slow eating process.