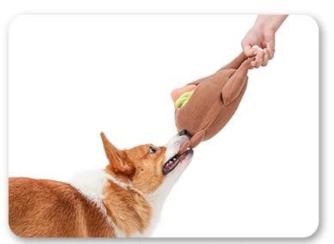

2. HAVE FUN: this snuffle dog toy is in roasted turkey design , and with squeaker inside to attract your dog's attention.

3. E-CO FRIENDLY : This toy is made fleece, cotton webbing fabric , soft and eco friendly , no harmful for pets

## 10mins snuffling ≈1 hour running

🐇 Snuffle Training

**\$**IQ Training

🐇 Have Fun

1.with squeaker inside can use as pet chew toy

2.multi areas for hiding pet treats or foods

3.soft fleece fabric

### With squeaker inside can use as pet chew toy