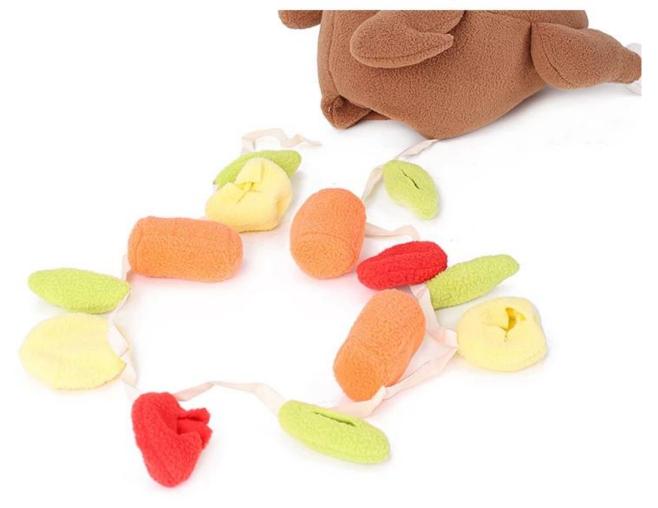

#### **Function / Function:**

1. SNUFFLING TRAINING : sewn in small pockets of vegestable, egges, carrots, tomotoes inside the stomatch

for hiding treats or foods , your dog will be exicted to search for .

### **Roasted Turkey IQ Pet Toys**

- 1. SNUFFLING TRAINING : sewn in small pockets of vegestable, egges,carrots,tomotoes inside the stomatch for hiding treats or foods, your dog will be exicted to search for.
- 2. HAVE FUN: this snuffle dog toy is in roasted turkey design , and with squeaker inside to attract your dog's attention.
- 3. E-CO FRIENDLY : This toy is made fleece, cotton webbing fabric , soft and eco friendly , no harmful for pets
- USEFUL: Ideal pet toys for your pet's chewing or daily training, just put the dog foods or treats inside the stomatch and hide inside the small pockets, and let you dog snuffle them and enjoy the healthy slow eating process.
  WASHABLE : machine washable by 30 degree

### with small pocket of carrots,tomatoes,vegestable, egges inside the stomach of this roasted turkey, connected with cotton straps