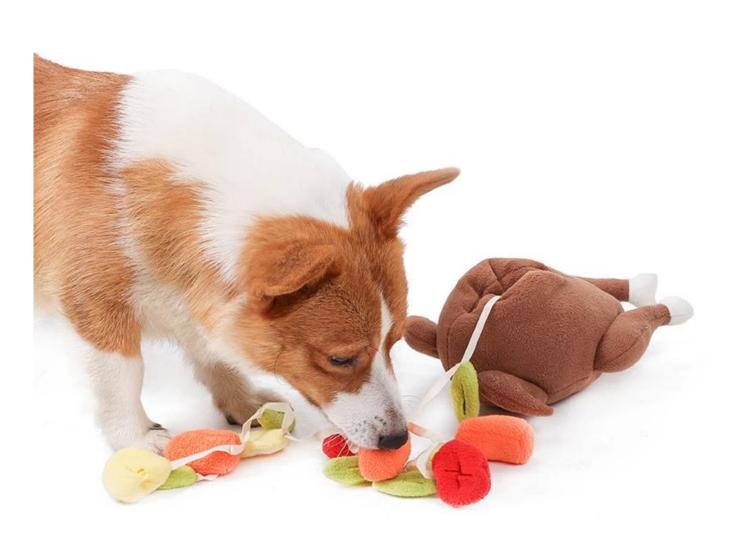

#### **Function / Function:**

1. SNUFFLING TRAINING : sewn in small pockets of vegestable, egges, carrots, tomotoes inside the stomatch

for hiding treats or foods , your dog will be exicted to search for .

## **Snuffle Training**

with multiple pockets in this toy for hidding pet foods or treats for your dog to do the nosework for snuffling training .

## How to use Snuffle Toy Mat

1.Hide the food

2.Press squeakers

3.Let the dog play

4.And interact with dog

Sewn in small pockets of vegestable,egges, carrots,tomotoes inside the stomatch for hiding treats or foods , your dog will be exicted to search for .

### Multi areas for hiding pet treats or foods

### with small pocket of carrots,tomatoes,vegestable, egges inside the stomach of this roasted turkey, connected with cotton straps