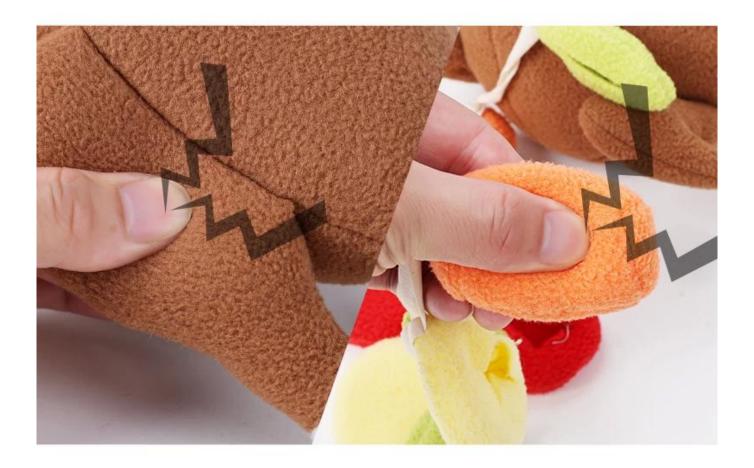

4. USEFUL: Ideal pet toys for your pet's chewing or daily training , just put the dog foods or treats inside the stomatch

and hide inside the small pockets , and let you dog snuffle them and enjoy the healthy slow eating process.

## How to use Snuffle Toy Mat

1.Hide the food

2.Press squeakers

3.Let the dog play

4.And interact with dog

Sewn in small pockets of vegestable,egges, carrots,tomotoes inside the stomatch for hiding treats or foods , your dog will be exicted to search for .