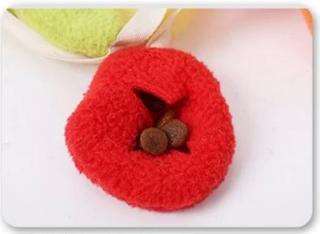

#### **Function / Function:**

1. SNUFFLING TRAINING : sewn in small pockets of vegestable, egges, carrots, tomotoes inside the stomatch

for hiding treats or foods , your dog will be exicted to search for .

## How to use Snuffle Toy Mat

1.Hide the food

2.Press squeakers

3.Let the dog play

4.And interact with dog

Sewn in small pockets of vegestable,egges, carrots,tomotoes inside the stomatch for hiding treats or foods , your dog will be exicted to search for .

### Multi areas for hiding pet treats or foods