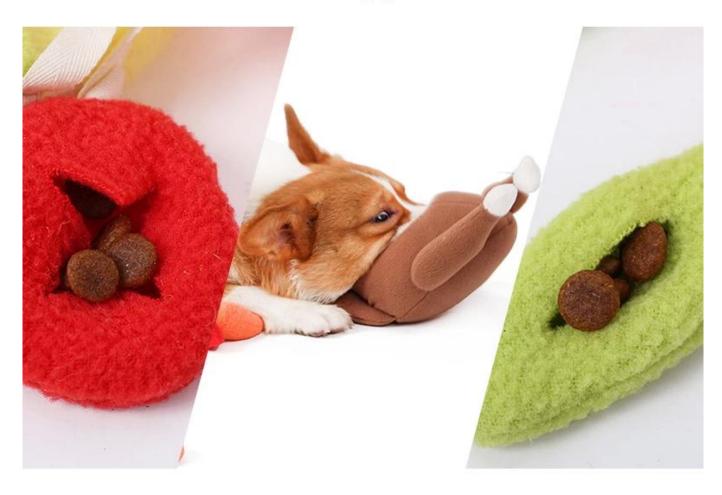

#### **Function / Function:**

1. SNUFFLING TRAINING : sewn in small pockets of vegestable, egges, carrots, tomotoes inside the stomatch

for hiding treats or foods , your dog will be exicted to search for .

## **Snuffle Training**

with multiple pockets in this toy for hidding pet foods or treats for your dog to do the nosework for snuffling training .

### Multi areas for hiding pet treats or foods

### with small pocket of carrots,tomatoes,vegestable, egges inside the stomach of this roasted turkey, connected with cotton straps