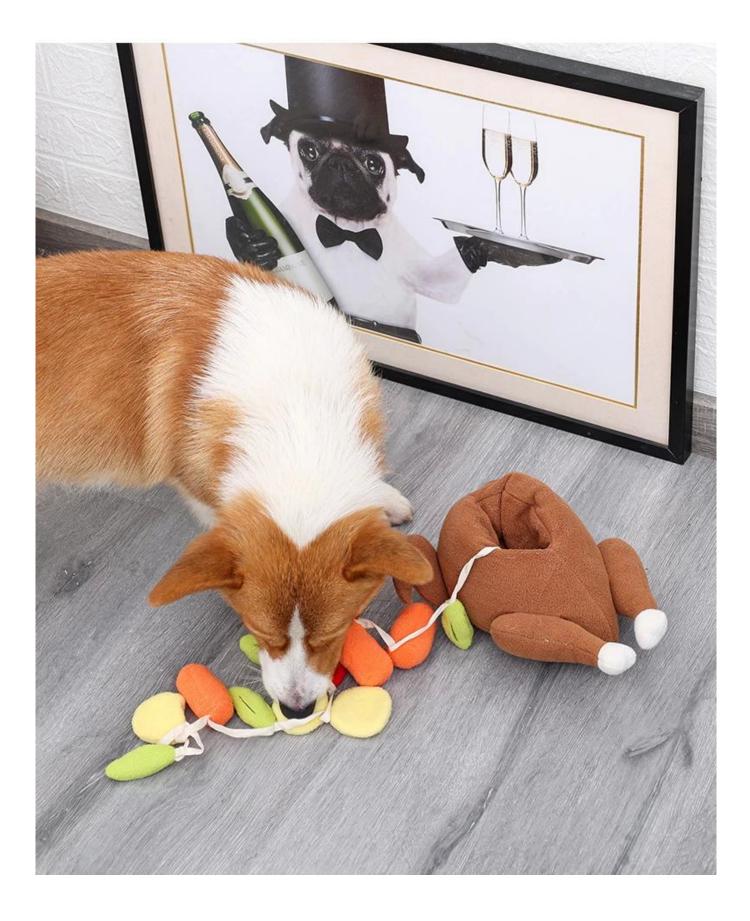

### Roasted Turkey IQ Pet Toys

#### **Function / Function:**

1. SNUFFLING TRAINING : sewn in small pockets of vegestable, egges, carrots, tomotoes inside the stomatch

for hiding treats or foods , your dog will be exicted to search for .

2. HAVE FUN: this snuffle dog toy is in roasted turkey design , and with squeaker inside to attract your dog's attention.

3. E-CO FRIENDLY : This toy is made fleece, cotton webbing fabric , soft and eco friendly , no harmful for pets

4. USEFUL: Ideal pet toys for your pet's chewing or daily training , just put the dog foods or treats inside the stomatch

and hide inside the small pockets , and let you dog snuffle them and enjoy the healthy slow eating process.

### **Roasted Turkey IQ Pet Toys**

- 1. SNUFFLING TRAINING : sewn in small pockets of vegestable, egges,carrots,tomotoes inside the stomatch for hiding treats or foods, your dog will be exicted to search for.
- 2. HAVE FUN: this snuffle dog toy is in roasted turkey design , and with squeaker inside to attract your dog's attention.
- 3. E-CO FRIENDLY : This toy is made fleece, cotton webbing fabric , soft and eco friendly , no harmful for pets
- USEFUL: Ideal pet toys for your pet's chewing or daily training, just put the dog foods or treats inside the stomatch and hide inside the small pockets, and let you dog snuffle them and enjoy the healthy slow eating process.
  WASHABLE : machine washable by 30 degree

## **Snuffle Training**

with multiple pockets in this toy for hidding pet foods or treats for your dog to do the nosework for snuffling training .

## How to use Snuffle Toy Mat

1.Hide the food

2.Press squeakers

3.Let the dog play

4.And interact with dog

Sewn in small pockets of vegestable,egges, carrots,tomotoes inside the stomatch for hiding treats or foods , your dog will be exicted to search for .

### with small pocket of carrots,tomatoes,vegestable, egges inside the stomach of this roasted turkey, connected with cotton straps