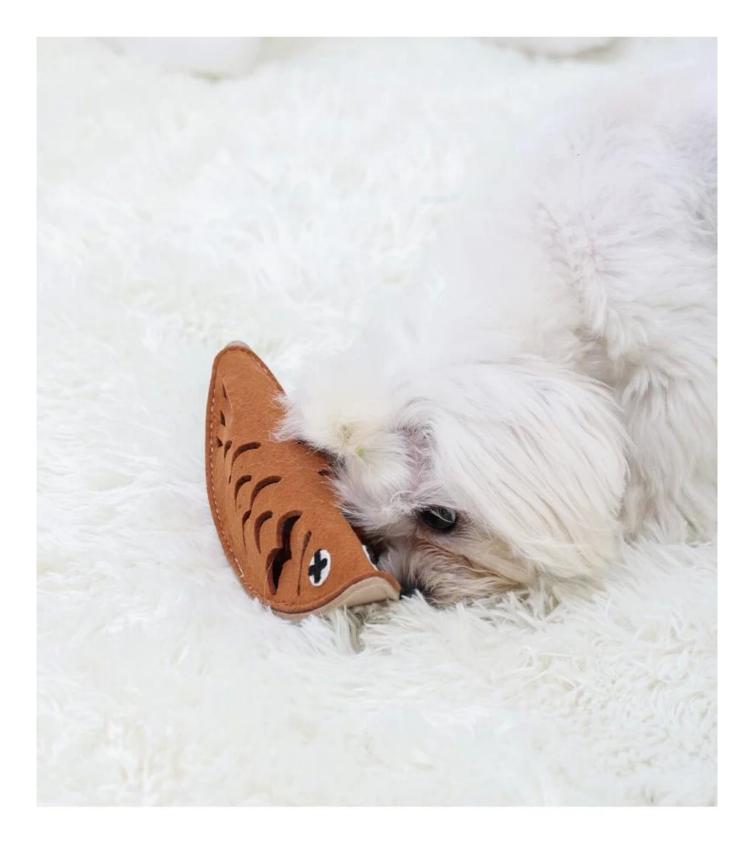

with the toy. The bells inside jingle and draw pets attention, which adds up more fun to pets.

4.[Interactive] It's an ideal interactive toy between pets and owners. A toy for Boredom relief and IQ training to pets.

5.[Funny] Interesting Searching releases pets' stress. The toy as a slow feeder can form pets good habit of slow eating. They can also feel happy and excited during the course of snuffle and search.

#### **Roast Fish Shape Pet Snuffle Toy**



### Product information



Brand: DogLemi

Name: Roast Fish Shape Pet Snuffle Toy

Item NO: PD60156

Size: 8.3\*2.6\*2.4 inch

Color: BROWN

## Details display



Thickened felt fleece

#### **01** / Details

#### Bells jingle inside







Rich in food hiding holes for mulit-dimensional snuffle training to pets



# Model display









# About packaging

Packing list:Hangtag + Barcode sticker +PP bag