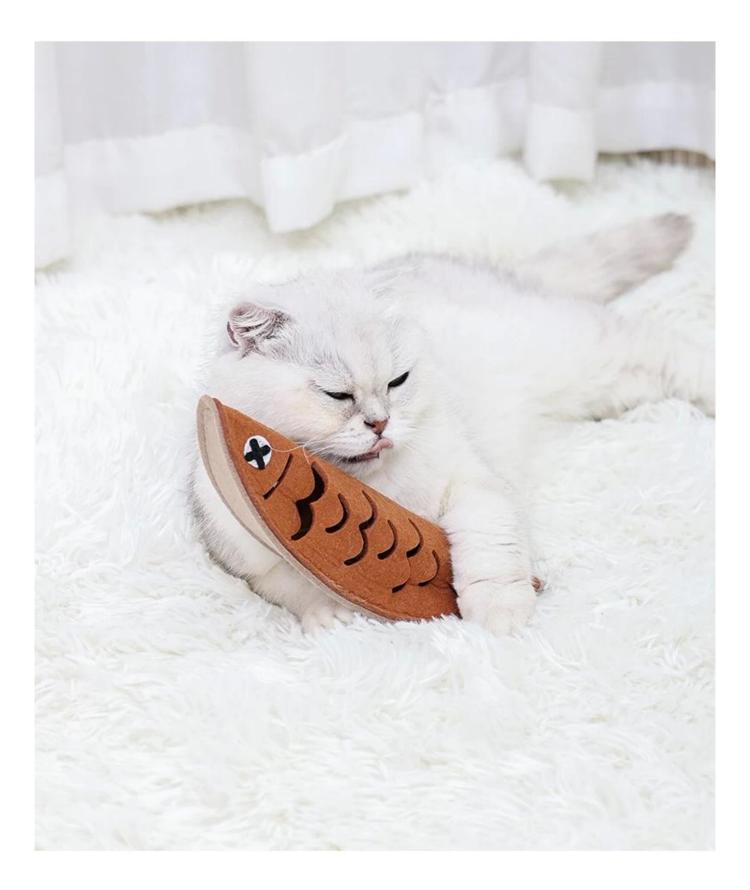

To Cats, we can soak the snuffle toy in catnip water and after it dries, it can be used as a catnip toy. 3.[Design] It's designed with the geometry shape of roast fish. The arc-shaped bottom shakes when pets play with the toy. The bells inside jingle and draw pets attention, which adds up more fun to pets.

# Model display