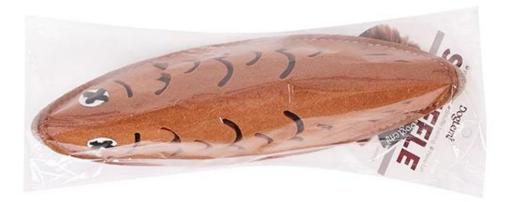

s up more fun to pets.

4.[Interactive] It's an ideal interactive toy between pets and owners. A toy for Boredom relief and IQ training to pets.

5.[Funny] Interesting Searching releases pets' stress. The toy as a slow feeder can form pets good habit of slow eating. They can also feel happy and excited during the course of snuffle and search.

#### **Roast Fish Shape Pet Snuffle Toy**



### Product information



Brand: DogLemi

Name: Roast Fish Shape Pet Snuffle Toy

Item NO: PD60156

Size: 8.3\*2.6\*2.4 inch

Color: BROWN

## Details display



Thickened felt fleece

#### **01** / Details

#### Bells jingle inside







Rich in food hiding holes for mulit-dimensional snuffle training to pets



# Model display









# About packaging

Packing list:Hangtag + Barcode sticker +PP bag