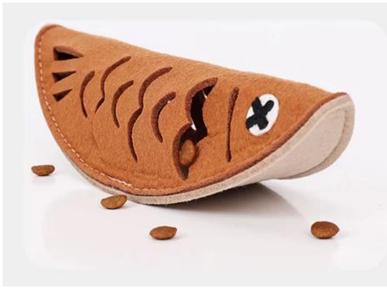

#### **Roast Fish Shape Pet Snuffle Toy**

### Product information

Brand: DogLemi

Name: Roast Fish Shape Pet Snuffle Toy

Item NO: PD60156

Size: 8.3\*2.6\*2.4 inch

Color: BROWN

#### Bells jingle inside

Rich in food hiding holes for mulit-dimensional snuffle training to pets