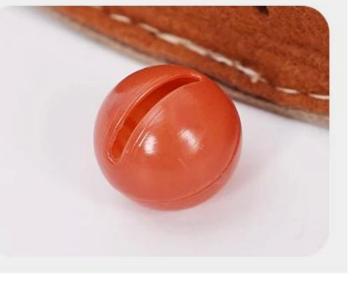

To Cats, we can soak the snuffle toy in catnip water and after it dries, it can be used as a catnip toy. 3.[Design] It's designed with the geometry shape of roast fish. The arc-shaped bottom shakes when pets play with the toy. The bells inside jingle and draw pets attention, which adds up more fun to pets.