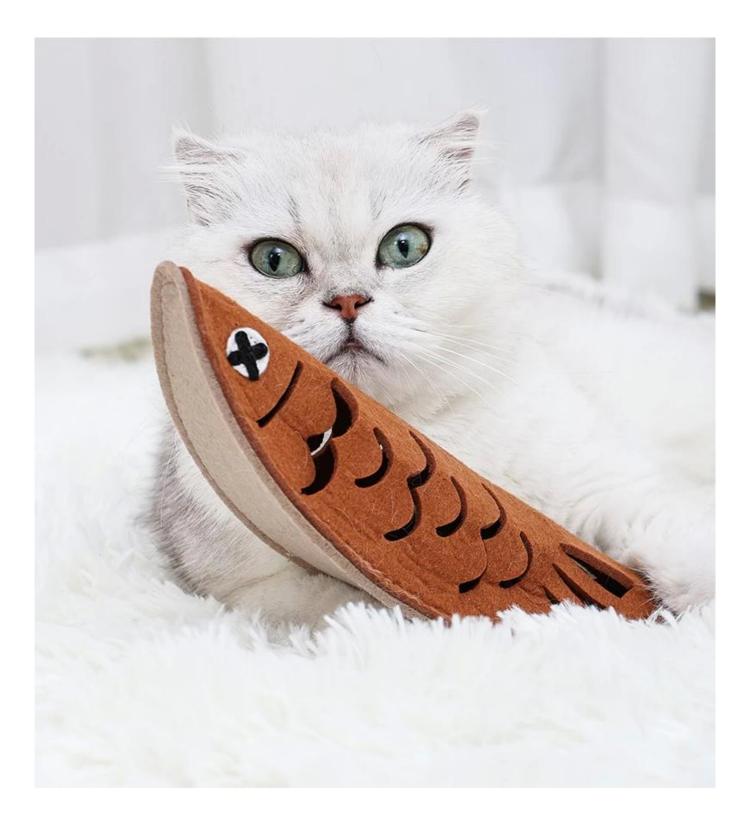

#### **Product function / characteristics:**

1.[Material] The Snuffle Toy is mainly made of Eco-friendly thicken felt fleece. Durable for chewing and playing.

2.[Using] Hide some food or kibbles inside the food hiding places. The felt fleece is soft enough to offer comfortable feelings to pets when they take snuffle training.

To Cats, we can soak the snuffle toy in catnip water and after it dries, it can be used as a catnip toy. 3.[Design] It's designed with the geometry shape of roast fish. The arc-shaped bottom shakes when pets play with the toy. The bells inside jingle and draw pets attention, which adds up more fun to pets.

4.[Interactive] It's an ideal interactive toy between pets and owners. A toy for Boredom relief and IQ training to pets.

5.[Funny] Interesting Searching releases pets' stress. The toy as a slow feeder can form pets good habit of slow eating. They can also feel happy and excited during the course of snuffle and search.

#### **Roast Fish Shape Pet Snuffle Toy**

#### Bells jingle inside

Rich in food hiding holes for mulit-dimensional snuffle training to pets