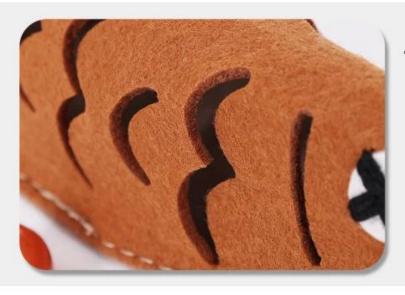

#### Bells jingle inside

Rich in food hiding holes for mulit-dimensional snuffle training to pets