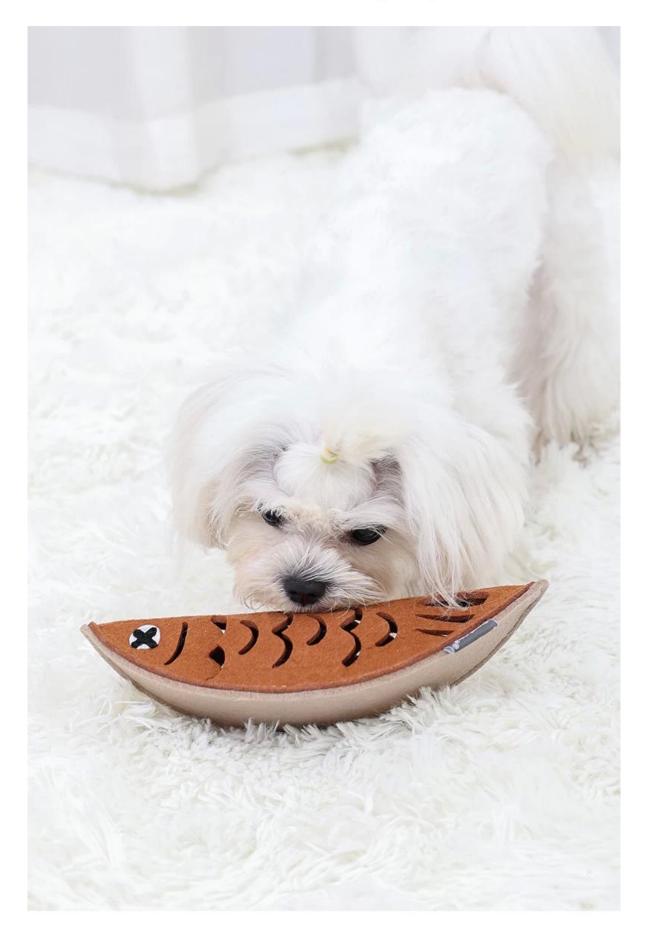

ay with the toy. The bells inside jingle and draw pets attention, which adds up more fun to pets.

4.[Interactive] It's an ideal interactive toy between pets and owners. A toy for Boredom relief and IQ training to pets.

5.[Funny] Interesting Searching releases pets' stress. The toy as a slow feeder can form pets good habit of slow eating. They can also feel happy and excited during the course of snuffle and search.

#### **Roast Fish Shape Pet Snuffle Toy**



### Product information



Brand: DogLemi

Name: Roast Fish Shape Pet Snuffle Toy

Item NO: PD60156

Size: 8.3\*2.6\*2.4 inch

Color: BROWN

## Details display



Thickened felt fleece

#### **01** / Details

#### Bells jingle inside







Rich in food hiding holes for mulit-dimensional snuffle training to pets



# Model display









# About packaging

Packing list:Hangtag + Barcode sticker +PP bag