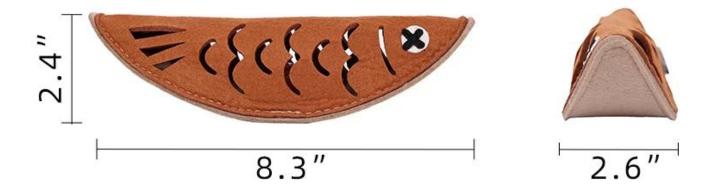

### Product information

Brand: DogLemi

Name: Roast Fish Shape Pet Snuffle Toy

Item NO: PD60156

Size: 8.3\*2.6\*2.4 inch

Color: BROWN