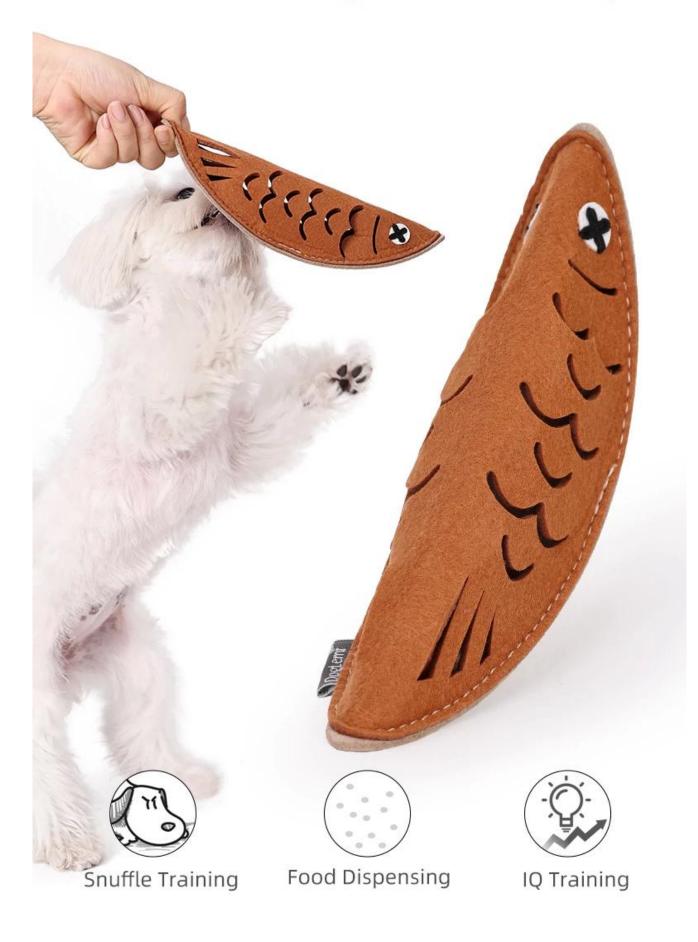

#### **Roast Fish Shape Pet Snuffle Toy**

#### **Product function / characteristics:**

1.[Material] The Snuffle Toy is mainly made of Eco-friendly thicken felt fleece. Durable for chewing and playing.

2.[Using] Hide some food or kibbles inside the food hiding places. The felt fleece is soft enough to offer comfortable feelings to pets when they take snuffle training.

4.[Interactive] It's an ideal interactive toy between pets and owners. A toy for Boredom relief and IQ training to pets.

5.[Funny] Interesting Searching releases pets' stress. The toy as a slow feeder can form pets good habit of slow eating. They can also feel happy and excited during the course of snuffle and search.