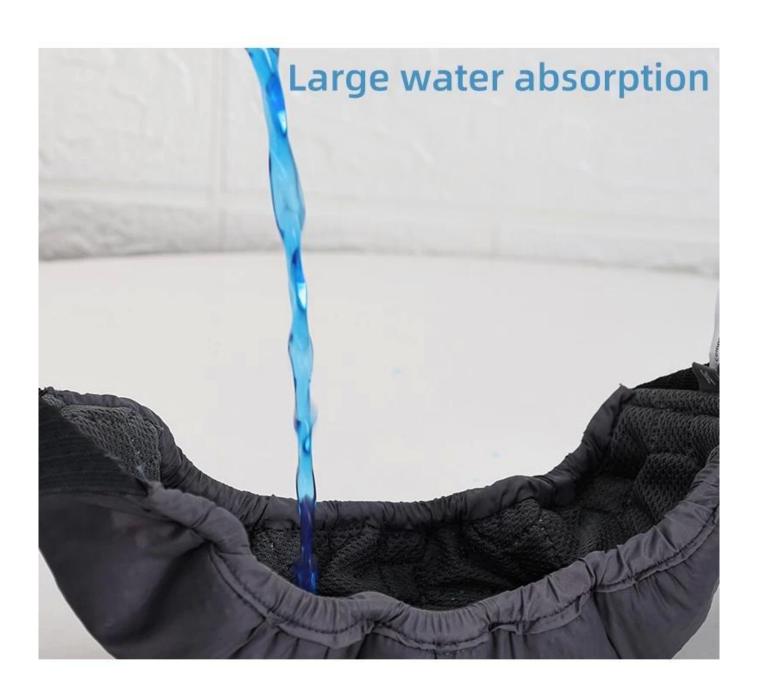

#### **Features:**

- 1. The fabric is polyester, smooth and non-sticky, easy to handle; it is laminated with TPU and has waterproof effect;
- 2. Contains strong water-absorbing terry cloth, which has extremely strong water absorption capacity instantly; and is locked with breathable mesh cloth, so you don't have to worry about stuffy pp in summer (available in four seasons);
- 3. The design of the stomach is elastic and tight, which will not strangle the pet, giving him a comfortable wrapping experience;
- 4. Adjustable non-piercing super sticky Velcro, quick adjustment;