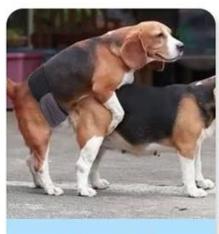

table non-piercing super sticky Velcro, quick adjustment;

#### **PRODUCT INFORMATION**

\_\_\_

NAME

Male Dog Diaper (PD60181)

**MATERIAL** 

Polyester

**COLORS** 

**BEIGE / GREY / BLACK** 

SIZE

S/M/L



## Elastic air mesh, breathable



# Adjustable with adhesive closure



## **MODEL DISPLAY**



















#### TIPS:

- Please refer to our size chart and measure the dog'swaist circumference before placing the order.
- Suppose your dog is in between sizes, factor in their weight.
- A heavier dog, please go up a size, a skinnier dog, go down a size.

### **COLORS**







BLACK



**GREY** 



## **PRODUCT DETAILS**



# **MALE DOG DIAPER**

















## **SUITABLE FOR MULTIPLE PLACES**



**Puppy Training** 



**Excitable Urination** 



Travel



**After Surgery** 



Protection



Incontinence