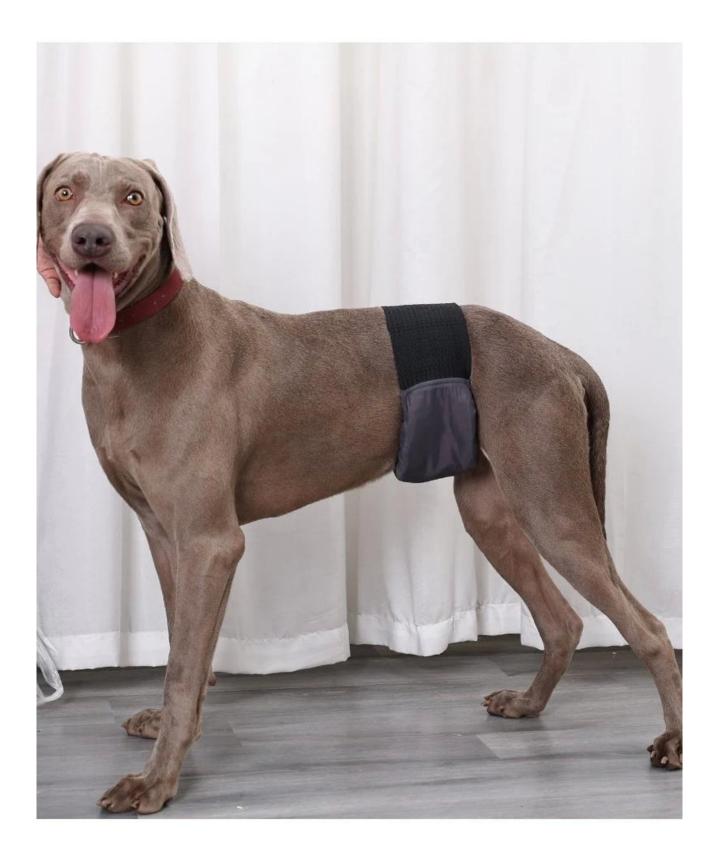

e fabric is polyester, smooth and non-sticky, easy to handle; it is laminated with TPU and has waterproof effect;
- 2. Contains strong water-absorbing terry cloth, which has extremely strong water absorption capacity instantly; and is locked with breathable mesh cloth, so you don't have to worry about stuffy pp in summer (available in four seasons);
- 3. The design of the stomach is elastic and tight, which will not strangle the pet, giving him a comfortable wrapping experience;
- 4. Adjustable non-piercing super sticky Velcro, quick adjustment;

#### **PRODUCT INFORMATION**

\_\_\_

NAME

Male Dog Diaper (PD60181)

**MATERIAL** 

Polyester

**COLORS** 

**BEIGE / GREY / BLACK** 

SIZE

S/M/L



## Elastic air mesh, breathable



# Adjustable with adhesive closure



## **MODEL DISPLAY**



















#### TIPS:

- Please refer to our size chart and measure the dog'swaist circumference before placing the order.
- Suppose your dog is in between sizes, factor in their weight.
- A heavier dog, please go up a size, a skinnier dog, go down a size.

### **COLORS**







BLACK



**GREY** 



## **PRODUCT DETAILS**



# **MALE DOG DIAPER**

















## **SUITABLE FOR MULTIPLE PLACES**



**Puppy Training** 



**Excitable Urination** 



Travel



**After Surgery** 



Protection



Incontinence