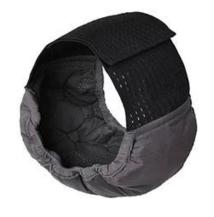

#### **Features:**

- 1. The fabric is polyester, smooth and non-sticky, easy to handle; it is laminated with TPU and has waterproof effect;
- 2. Contains strong water-absorbing terry cloth, which has extremely strong water absorption capacity instantly; and is locked with breathable mesh cloth, so you don't have to worry about stuffy pp in summer (available in four seasons);
- 3. The design of the stomach is elastic and tight, which will not strangle the pet, giving him a comfortable wrapping experience;
- 4. Adjustable non-piercing super sticky Velcro, quick adjustment;

#### **PRODUCT INFORMATION**

\_\_\_

NAME

Male Dog Diaper (PD60181)

**MATERIAL** 

Polyester

**COLORS** 

**BEIGE / GREY / BLACK** 

### **COLORS**

BLACK

**GREY** 