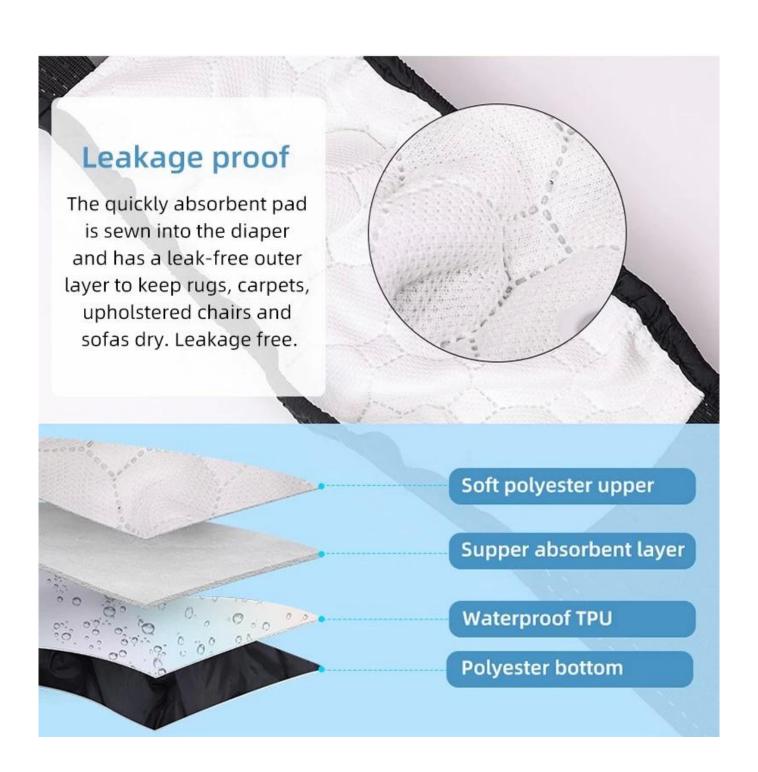

#### **Features:**

- 1. The fabric is polyester, smooth and non-sticky, easy to handle; it is laminated with TPU and has waterproof effect;
- 2. Contains strong water-absorbing terry cloth, which has extremely strong water absorption capacity instantly; and is locked with breathable mesh cloth, so you don't have to worry about stuffy pp in summer (available in four seasons);
- 3. The design of the stomach is elastic and tight, which will not strangle the pet, giving him a comfortable wrapping experience;
- 4. Adjustable non-piercing super sticky Velcro, quick adjustment;

## **PRODUCT DETAILS**