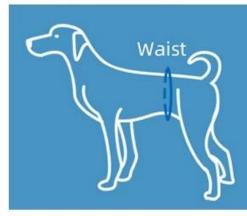

#### TIPS:

- Please refer to our size chart and measure the dog'swaist circumference before placing the order.
- Suppose your dog is in between sizes, factor in their weight.
- A heavier dog, please go up a size, a skinnier dog, go down a size.