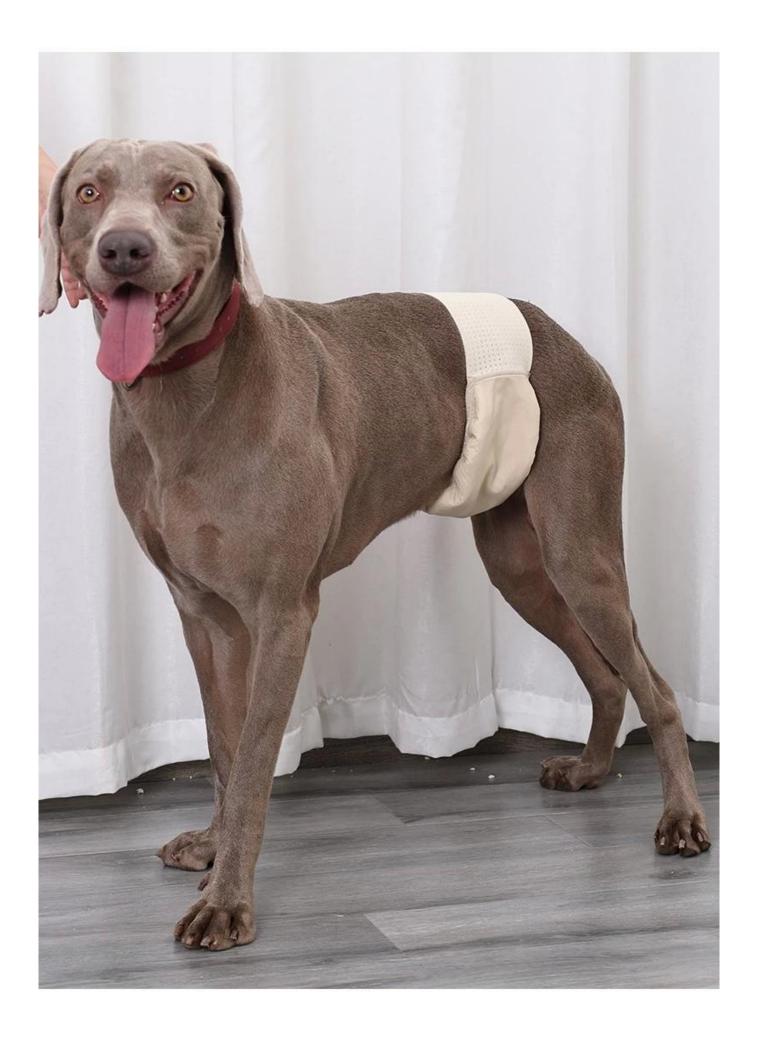

fy pp in summer (available in four seasons);
- 3. The design of the stomach is elastic and tight, which will not strangle the pet, giving him a comfortable wrapping experience;
- 4. Adjustable non-piercing super sticky Velcro, quick adjustment;

#### **PRODUCT INFORMATION**

\_\_\_

NAME

Male Dog Diaper (PD60181)

**MATERIAL** 

Polyester

**COLORS** 

**BEIGE / GREY / BLACK** 

SIZE

S/M/L



## Elastic air mesh, breathable



# Adjustable with adhesive closure



## **MODEL DISPLAY**



















#### TIPS:

- Please refer to our size chart and measure the dog'swaist circumference before placing the order.
- Suppose your dog is in between sizes, factor in their weight.
- A heavier dog, please go up a size, a skinnier dog, go down a size.

### **COLORS**







BLACK



**GREY** 



## **PRODUCT DETAILS**



# **MALE DOG DIAPER**

















## **SUITABLE FOR MULTIPLE PLACES**



**Puppy Training** 



**Excitable Urination** 



Travel



**After Surgery** 



Protection



Incontinence