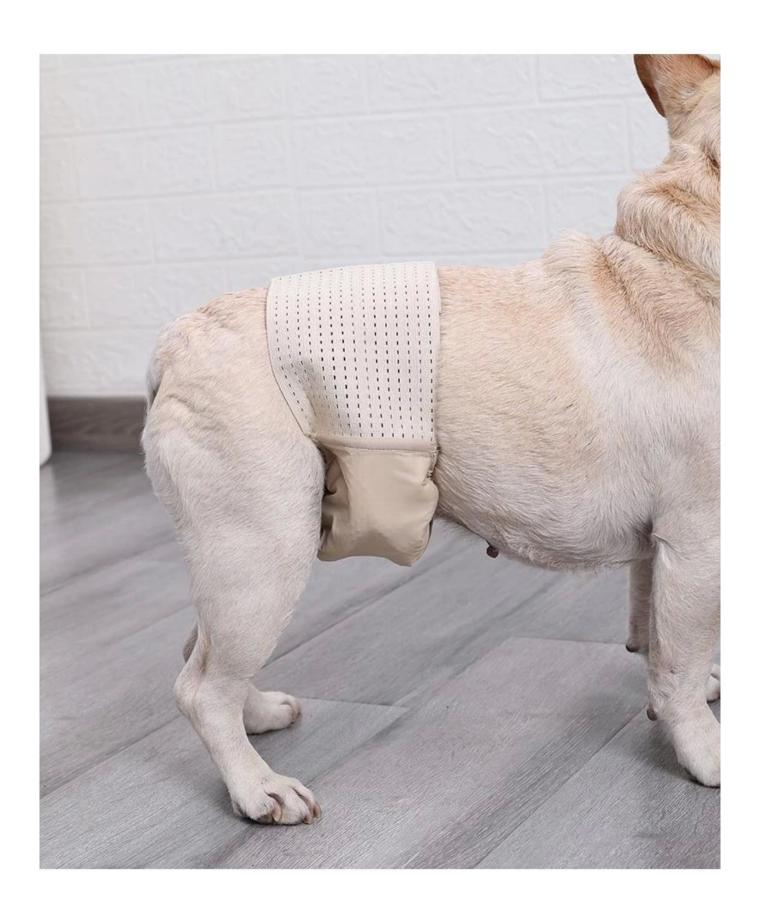

## **PRODUCT DETAILS**

#### **Features:**

- 1. The fabric is polyester, smooth and non-sticky, easy to handle; it is laminated with TPU and has waterproof effect;
- 2. Contains strong water-absorbing terry cloth, which has extremely strong water absorption capacity instantly; and is locked with breathable mesh cloth, so you don't have to worry about stuffy pp in summer (available in four seasons);
- 3. The design of the stomach is elastic and tight, which will not strangle the pet, giving him a comfortable wrapping experience;
- 4. Adjustable non-piercing super sticky Velcro, quick adjustment;