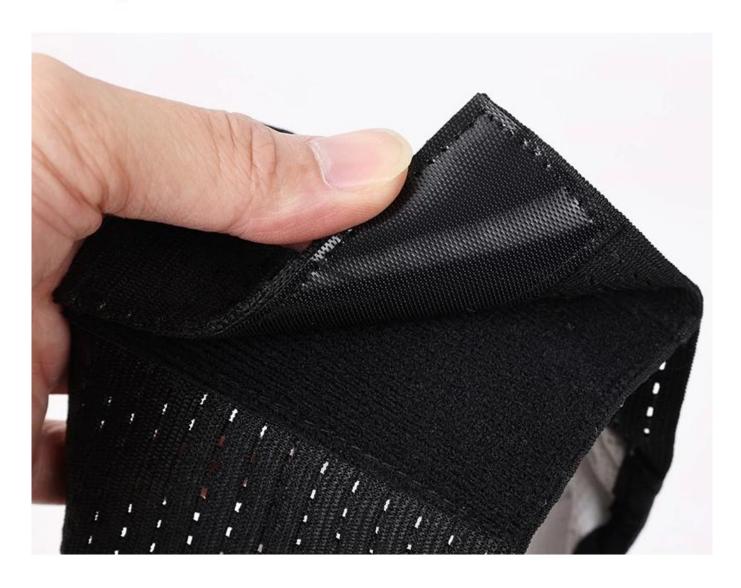

# **Features:**

- 1. The fabric is polyester, smooth and non-sticky, easy to handle; it is laminated with TPU and has waterproof effect;
- 2. Contains strong water-absorbing terry cloth, which has extremely strong water absorption capacity instantly; and is locked with breathable mesh cloth, so you don't have to worry about stuffy pp in summer (available in four seasons);
- 3. The design of the stomach is elastic and tight, which will not strangle the pet, giving him a comfortable wrapping experience;
- 4. Adjustable non-piercing super sticky Velcro, quick adjustment;

#### **PRODUCT INFORMATION**

\_\_\_

NAME

Male Dog Diaper (PD60181)

**MATERIAL** 

Polyester

**COLORS** 

**BEIGE / GREY / BLACK** 

SIZE

S/M/L



## Elastic air mesh, breathable



# Adjustable with adhesive closure



## **MODEL DISPLAY**



















#### TIPS:

- Please refer to our size chart and measure the dog'swaist circumference before placing the order.
- Suppose your dog is in between sizes, factor in their weight.
- A heavier dog, please go up a size, a skinnier dog, go down a size.

### **COLORS**







BLACK



**GREY** 



## **PRODUCT DETAILS**



# **MALE DOG DIAPER**

















## **SUITABLE FOR MULTIPLE PLACES**



**Puppy Training** 



**Excitable Urination** 



Travel



**After Surgery** 



Protection



Incontinence