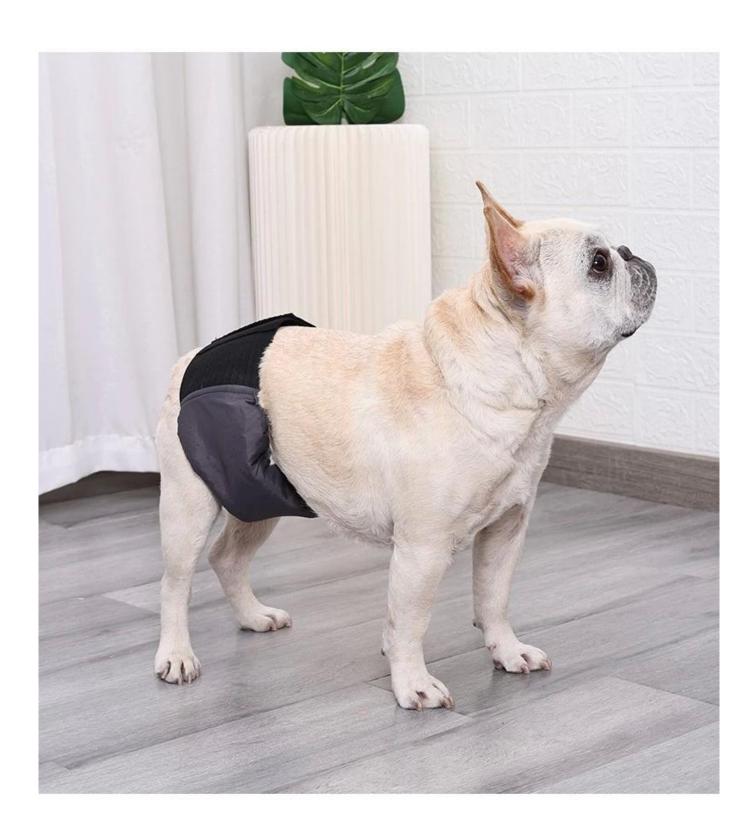

he stomach is elastic and tight, which will not strangle the pet, giving him a comfortable wrapping experience;
- 4. Adjustable non-piercing super sticky Velcro, quick adjustment;

#### **PRODUCT INFORMATION**

\_\_\_

NAME

Male Dog Diaper (PD60181)

**MATERIAL** 

Polyester

**COLORS** 

**BEIGE / GREY / BLACK** 

SIZE

S/M/L



## Elastic air mesh, breathable



# Adjustable with adhesive closure



## **MODEL DISPLAY**



















#### TIPS:

- Please refer to our size chart and measure the dog'swaist circumference before placing the order.
- Suppose your dog is in between sizes, factor in their weight.
- A heavier dog, please go up a size, a skinnier dog, go down a size.

### **COLORS**







BLACK



**GREY** 



## **PRODUCT DETAILS**



# **MALE DOG DIAPER**

















## **SUITABLE FOR MULTIPLE PLACES**



**Puppy Training** 



**Excitable Urination** 



Travel



**After Surgery** 



Protection



Incontinence