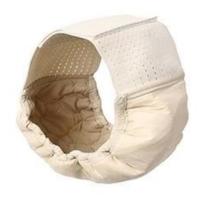

#### **Features:**

- 1. The fabric is polyester, smooth and non-sticky, easy to handle; it is laminated with TPU and has waterproof effect;
- 2. Contains strong water-absorbing terry cloth, which has extremely strong water absorption capacity instantly; and is locked with breathable mesh cloth, so you don't have to worry about stuffy pp in summer (available in four seasons);
- 3. The design of the stomach is elastic and tight, which will not strangle the pet, giving him a comfortable wrapping experience;
- 4. Adjustable non-piercing super sticky Velcro, quick adjustment;

#### **PRODUCT INFORMATION**

\_\_\_

NAME

Male Dog Diaper (PD60181)

**MATERIAL** 

Polyester

**COLORS** 

**BEIGE / GREY / BLACK** 