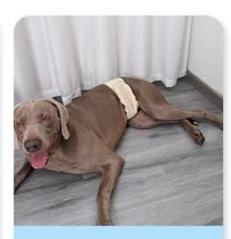

cing super sticky Velcro, quick adjustment;

#### **PRODUCT INFORMATION**

\_\_\_

NAME

Male Dog Diaper (PD60181)

**MATERIAL** 

Polyester

**COLORS** 

**BEIGE / GREY / BLACK** 

SIZE

S/M/L



## Elastic air mesh, breathable



# Adjustable with adhesive closure



## **MODEL DISPLAY**



















#### TIPS:

- Please refer to our size chart and measure the dog'swaist circumference before placing the order.
- Suppose your dog is in between sizes, factor in their weight.
- A heavier dog, please go up a size, a skinnier dog, go down a size.

### **COLORS**







BLACK



**GREY** 



## **PRODUCT DETAILS**



# **MALE DOG DIAPER**

















## **SUITABLE FOR MULTIPLE PLACES**



**Puppy Training** 



**Excitable Urination** 



Travel



**After Surgery** 



Protection



Incontinence