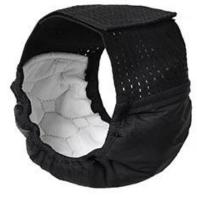

#### **Features:**

- 1. The fabric is polyester, smooth and non-sticky, easy to handle; it is laminated with TPU and has waterproof effect;
- 2. Contains strong water-absorbing terry cloth, which has extremely strong water absorption capacity instantly; and is locked with breathable mesh cloth, so you don't have to worry about stuffy pp in summer (available in four seasons);
- 3. The design of the stomach is elastic and tight, which will not strangle the pet, giving him a comfortable wrapping experience;
- 4. Adjustable non-piercing super sticky Velcro, quick adjustment;

#### **PRODUCT INFORMATION**

\_\_\_

NAME

Male Dog Diaper (PD60181)

**MATERIAL** 

Polyester

**COLORS** 

**BEIGE / GREY / BLACK** 

### **COLORS**

BLACK

**GREY** 