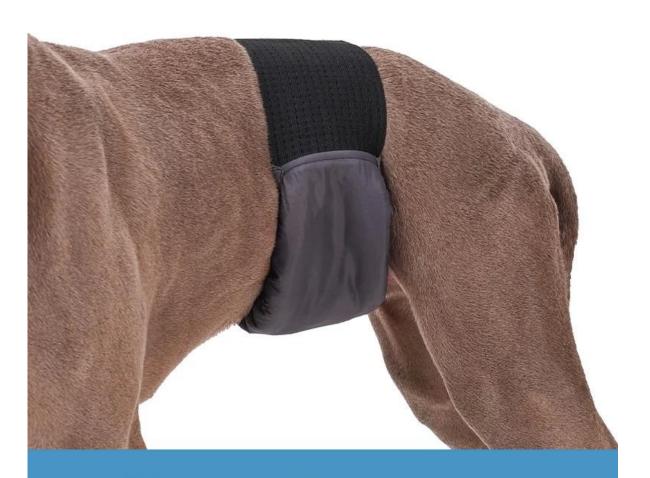

## **MODEL DISPLAY**

#### **Features:**

- 1. The fabric is polyester, smooth and non-sticky, easy to handle; it is laminated with TPU and has waterproof effect;
- 2. Contains strong water-absorbing terry cloth, which has extremely strong water absorption capacity instantly; and is locked with breathable mesh cloth, so you don't have to worry about stuffy pp in summer (available in four seasons);
- 3. The design of the stomach is elastic and tight, which will not strangle the pet, giving him a comfortable wrapping experience;
- 4. Adjustable non-piercing super sticky Velcro, quick adjustment;