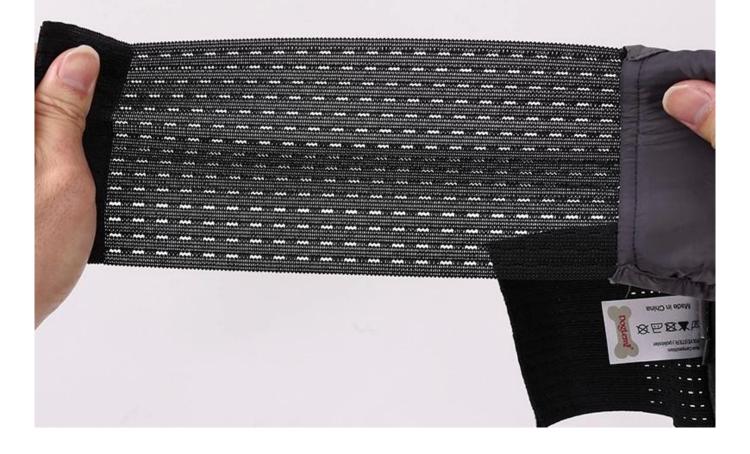

vironmentally friendly, reusable;

#### **Features:**

- 1. The fabric is polyester, smooth and non-sticky, easy to handle; it is laminated with TPU and has waterproof effect;
- 2. Contains strong water-absorbing terry cloth, which has extremely strong water absorption capacity instantly; and is locked with breathable mesh cloth, so you don't have to worry about stuffy pp in summer (available in four seasons);
- 3. The design of the stomach is elastic and tight, which will not strangle the pet, giving him a comfortable wrapping experience;
- 4. Adjustable non-piercing super sticky Velcro, quick adjustment;

#### **PRODUCT INFORMATION**

\_\_\_

NAME

Male Dog Diaper (PD60181)

**MATERIAL** 

Polyester

**COLORS** 

**BEIGE / GREY / BLACK** 

SIZE

S/M/L



## Elastic air mesh, breathable



# Adjustable with adhesive closure



## **MODEL DISPLAY**



















#### TIPS:

- Please refer to our size chart and measure the dog'swaist circumference before placing the order.
- Suppose your dog is in between sizes, factor in their weight.
- A heavier dog, please go up a size, a skinnier dog, go down a size.

### **COLORS**







BLACK



**GREY** 



## **PRODUCT DETAILS**



# **MALE DOG DIAPER**

















## **SUITABLE FOR MULTIPLE PLACES**



**Puppy Training** 



**Excitable Urination** 



Travel



**After Surgery** 



Protection



Incontinence