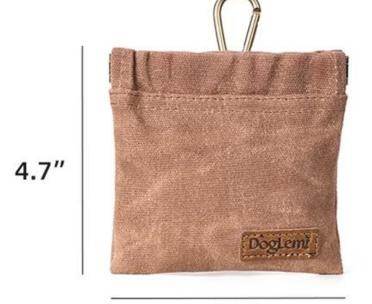

### Product information

Name: Retro Pet Treat Bag

Item NO: PD60150

**Size:** 4.7\*4.7 inch

Color: BROWN, GREEN, GREY