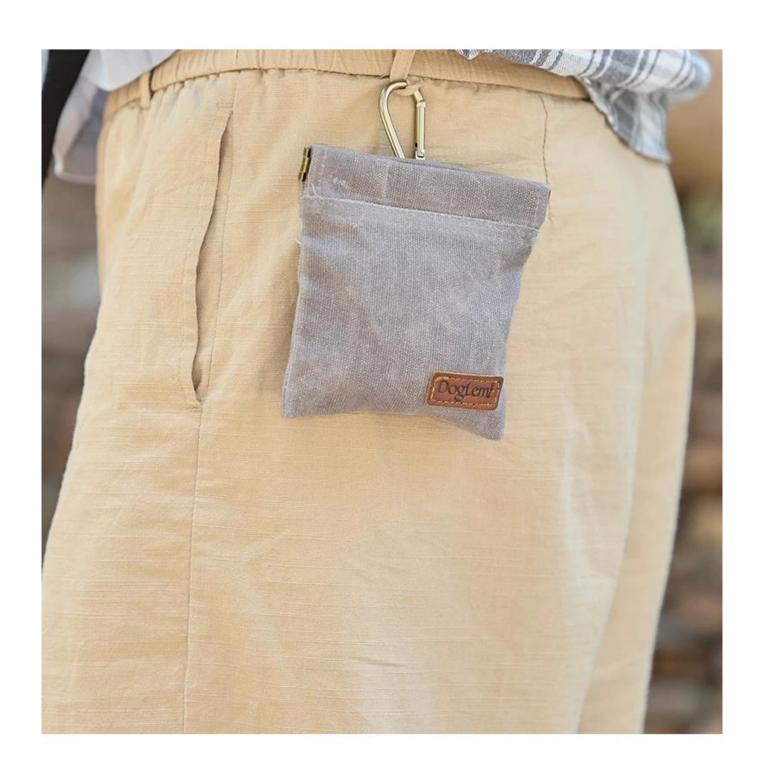

#### Retro Style Pet Treat Bag

#### **Product functions / features:**

- 1.[Materials] Retro Style Dog Treat Bag is mainly made of waterproof cotton, dirt-proof and durable for using.
- 2.[Convenient Design] Automatic closing and easy opening for convenient treats.
- 3.[Carrying] A hook matched can be used to hang on waist or dog's collar for convenient carrying to anywhere.
- 4.[Large Capacity] Sufficient Space for treats, kibble and poop bags.



## Hands free

Carabiner hook to hang on waist or dog collar.





### Product information

Name: Retro Pet Treat Bag

Item NO: PD60150

**Size:** 4.7\*4.7 inch

Color: BROWN, GREEN, GREY

### **Product details**













Convenient Openin Waterproof coating



## Colors



**BROWN** 



**GREEN** 



**GREY** 

# Model display