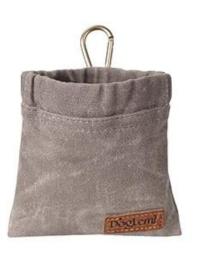

### Product information

Name: Retro Pet Treat Bag

Item NO: PD60150

**Size:** 4.7\*4.7 inch

Color: BROWN, GREEN, GREY

## Colors

**BROWN** 

**GREEN** 

**GREY** 