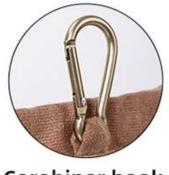

#### Retro Style Pet Treat Bag

#### **Product functions / features:**

- 1.[Materials] Retro Style Dog Treat Bag is mainly made of waterproof cotton, dirt-proof and durable for using.
- 2.[Convenient Design] Automatic closing and easy opening for convenient treats.
- 3.[Carrying] A hook matched can be used to hang on waist or dog's collar for convenient carrying to anywhere.
- 4.[Large Capacity] Sufficient Space for treats, kibble and poop bags.



## Hands free

Carabiner hook to hang on waist or dog collar.





### Product information

Name: Retro Pet Treat Bag

Item NO: PD60150

**Size:** 4.7\*4.7 inch

Color: BROWN, GREEN, GREY

### **Product details**













Convenient Openin Waterproof coating



## Colors



**BROWN** 



**GREEN** 



**GREY** 

# Model display