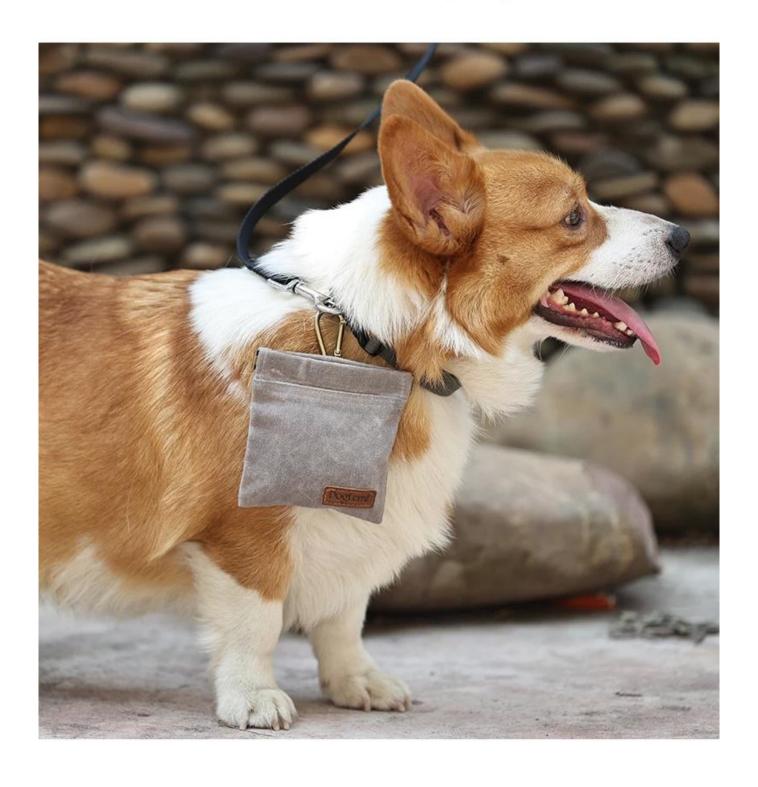

#### Retro Style Pet Treat Bag

#### **Product functions / features:**

- 1.[Materials] Retro Style Dog Treat Bag is mainly made of waterproof cotton, dirt-proof and durable for using.
- 2.[Convenient Design] Automatic closing and easy opening for convenient treats.
- 3.[Carrying] A hook matched can be used to hang on waist or dog's collar for convenient carrying to anywhere.
- 4.[Large Capacity] Sufficient Space for treats, kibble and poop bags.



## Hands free

Carabiner hook to hang on waist or dog collar.





### Product information

Name: Retro Pet Treat Bag

Item NO: PD60150

**Size:** 4.7\*4.7 inch

Color: BROWN, GREEN, GREY

### **Product details**













Convenient Openin Waterproof coating



## Colors



**BROWN** 



**GREEN** 



**GREY** 

# Model display