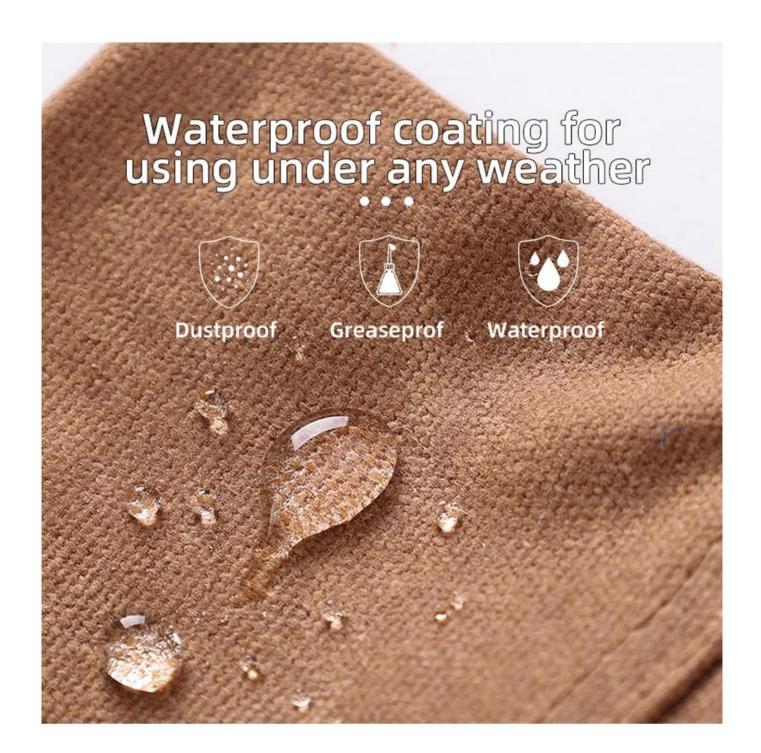

#### **Product functions / features:**

- 1.[Materials] Retro Style Dog Treat Bag is mainly made of waterproof cotton, dirt-proof and durable for using.
- 2.[Convenient Design] Automatic closing and easy opening for convenient treats.
- 3.[Carrying] A hook matched can be used to hang on waist or dog's collar for convenient carrying to anywhere.
- 4.[Large Capacity] Sufficient Space for treats, kibble and poop bags.

### **Product details**

Convenient Openin Waterproof coating