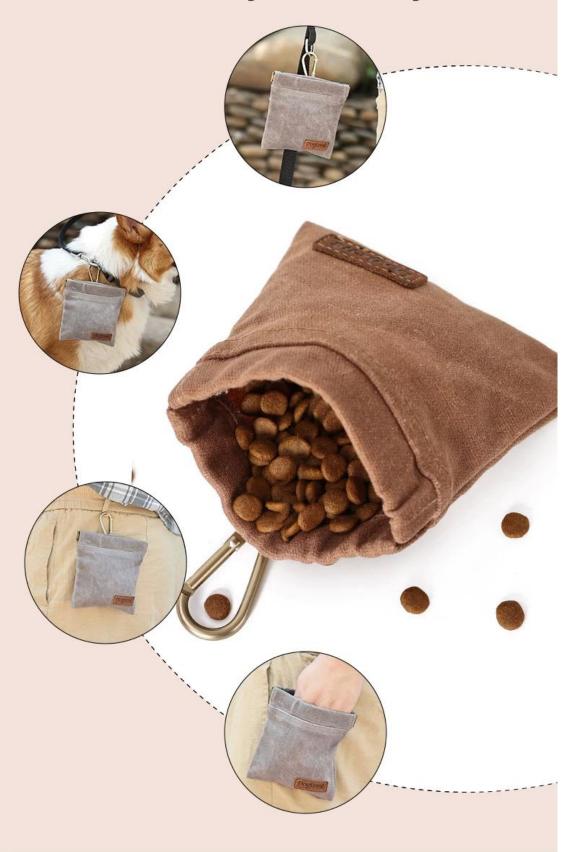

#### **Product functions / features:**

- 1.[Materials] Retro Style Dog Treat Bag is mainly made of waterproof cotton, dirt-proof and durable for using.
- 2.[Convenient Design] Automatic closing and easy opening for convenient treats.
- 3.[Carrying] A hook matched can be used to hang on waist or dog's collar for convenient carrying to anywhere.
- 4.[Large Capacity] Sufficient Space for treats, kibble and poop bags.

## Hands free

Carabiner hook to hang on waist or dog collar.