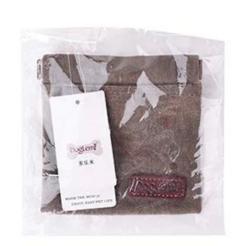

#### Retro Style Pet Treat Bag

#### **Product functions / features:**

- 1.[Materials] Retro Style Dog Treat Bag is mainly made of waterproof cotton, dirt-proof and durable for using.
- 2.[Convenient Design] Automatic closing and easy opening for convenient treats.
- 3.[Carrying] A hook matched can be used to hang on waist or dog's collar for convenient carrying to anywhere.
- 4.[Large Capacity] Sufficient Space for treats, kibble and poop bags.

### Product information

Name: Retro Pet Treat Bag

Item NO: PD60150

**Size:** 4.7\*4.7 inch

Color: BROWN, GREEN, GREY