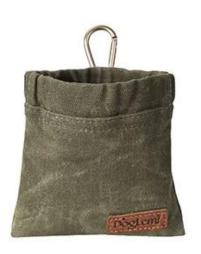

### Product information

Name: Retro Pet Treat Bag

Item NO: PD60150

**Size:** 4.7\*4.7 inch

Color: BROWN, GREEN, GREY

## Colors

**BROWN** 

**GREEN** 

**GREY** 