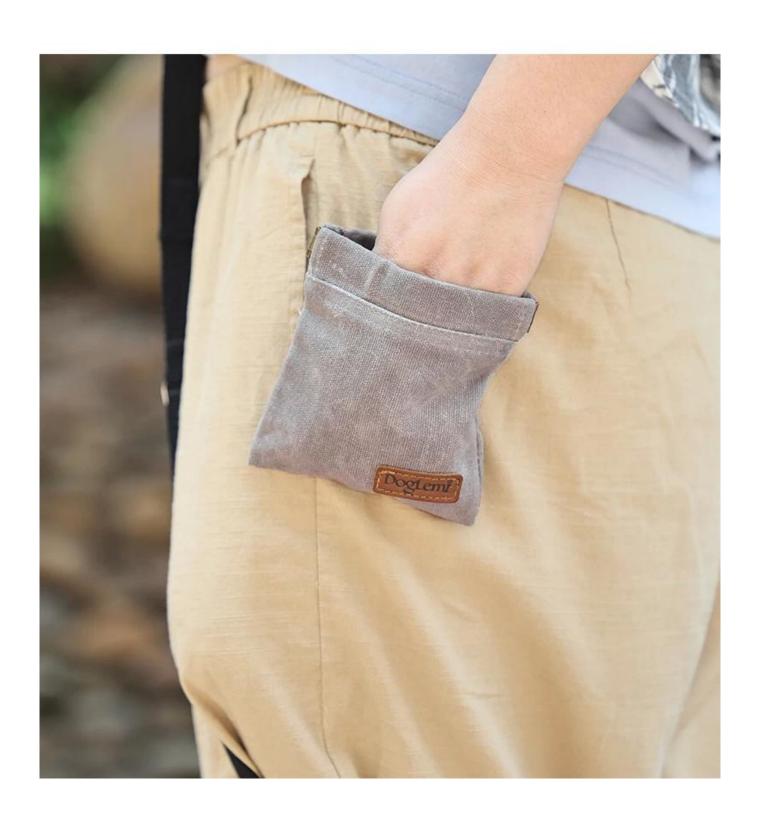

#### Retro Style Pet Treat Bag

#### **Product functions / features:**

- 1.[Materials] Retro Style Dog Treat Bag is mainly made of waterproof cotton, dirt-proof and durable for using.
- 2.[Convenient Design] Automatic closing and easy opening for convenient treats.
- 3.[Carrying] A hook matched can be used to hang on waist or dog's collar for convenient carrying to anywhere.
- 4.[Large Capacity] Sufficient Space for treats, kibble and poop bags.



## Hands free

Carabiner hook to hang on waist or dog collar.





### Product information

Name: Retro Pet Treat Bag

Item NO: PD60150

**Size:** 4.7\*4.7 inch

Color: BROWN, GREEN, GREY

### **Product details**













Convenient Openin Waterproof coating



## Colors



**BROWN** 



**GREEN** 



**GREY** 

# Model display