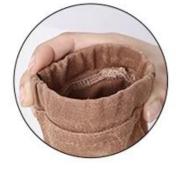

#### Retro Style Pet Treat Bag

#### **Product functions / features:**

- 1.[Materials] Retro Style Dog Treat Bag is mainly made of waterproof cotton, dirt-proof and durable for using.
- 2.[Convenient Design] Automatic closing and easy opening for convenient treats.
- 3.[Carrying] A hook matched can be used to hang on waist or dog's collar for convenient carrying to anywhere.
- 4.[Large Capacity] Sufficient Space for treats, kibble and poop bags.



## Hands free

Carabiner hook to hang on waist or dog collar.





### Product information

Name: Retro Pet Treat Bag

Item NO: PD60150

**Size:** 4.7\*4.7 inch

Color: BROWN, GREEN, GREY

### **Product details**













Convenient Openin Waterproof coating



## Colors



**BROWN** 



**GREEN** 



**GREY** 

# Model display