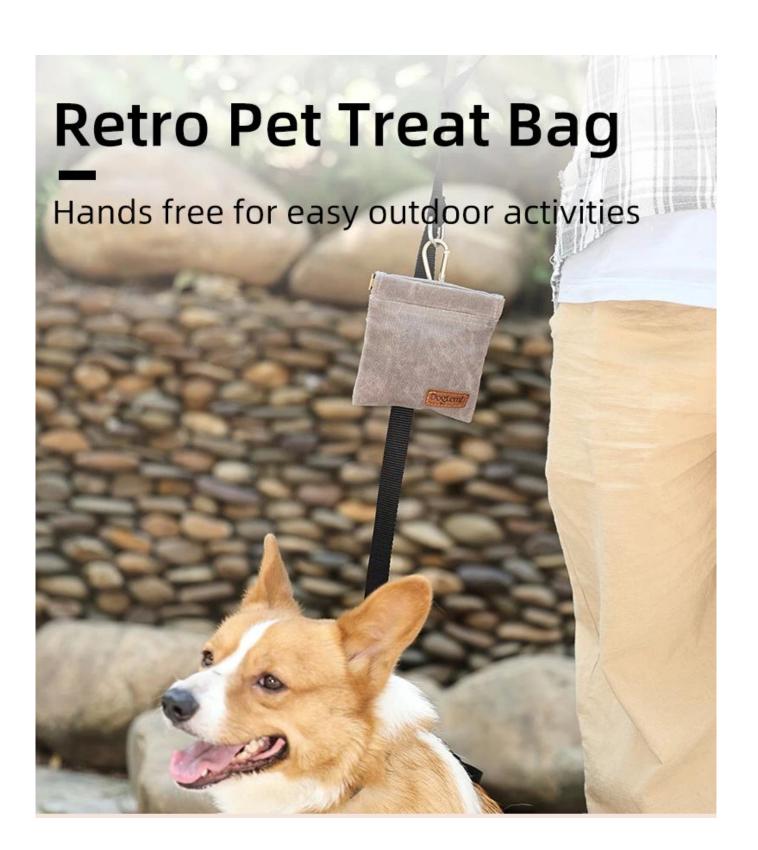

#### Retro Style Pet Treat Bag

## Hands free

Carabiner hook to hang on waist or dog collar.