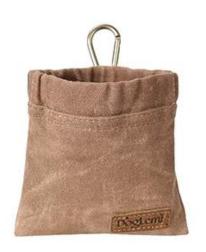

### Product information

Name: Retro Pet Treat Bag

Item NO: PD60150

**Size:** 4.7\*4.7 inch

Color: BROWN, GREEN, GREY

## Colors

**BROWN** 

**GREEN** 

**GREY** 