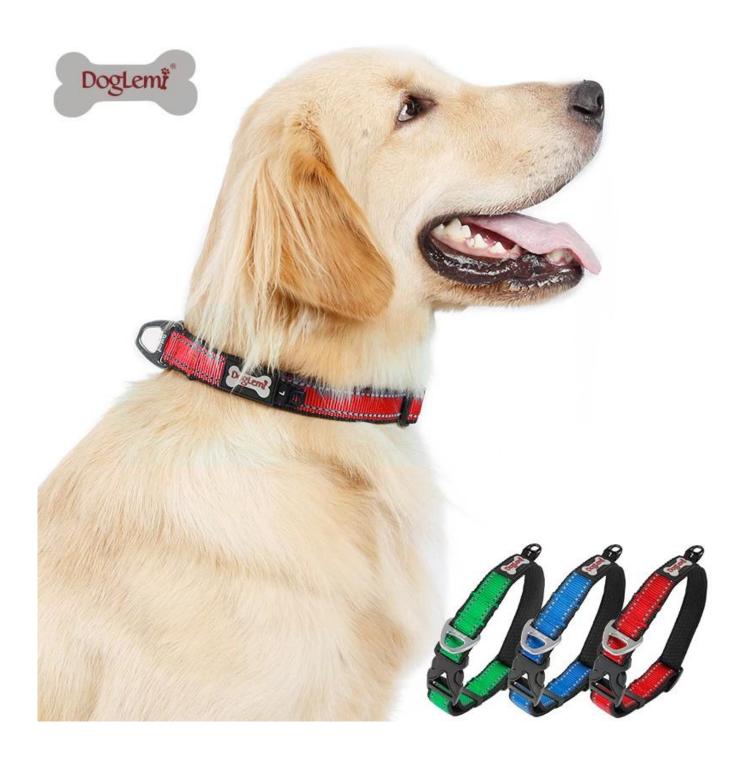

## Comfortable reflective dog collar

## **Product Features / Features:**

- 1. Durable : with soft strong nylon webbing , enforce stitching , high tension and durable
- 2. Reflective: with 2 reflective stitching on webbing, safety walking your dog in dark
- 3. Comfort: padded with soft mesh foam, breathable and comfortable
- 4. Adopts Doglemi ultra-light aviation aluminum buckle to reduce dog weight, rust and durability
- 5.Light weight: with light and strong aluminum D ring, and strong URAFLEX buckle, make the collar light but still strong tension
- 6.Extra plastic D ring for ID tag or pendant