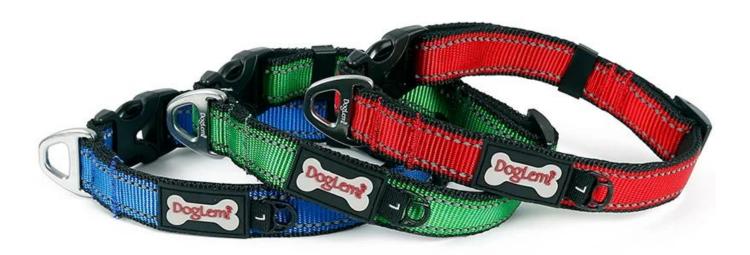

## Comfortable reflective dog collar

## **Product Features / Features:**

- 1. Durable : with soft strong nylon webbing , enforce stitching , high tension and durable
- 2. Reflective: with 2 reflective stitching on webbing, safety walking your dog in dark
- 3. Comfort: padded with soft mesh foam, breathable and comfortable
- 4. Adopts Doglemi ultra-light aviation aluminum buckle to reduce dog weight, rust and durability
- 5.Light weight: with light and strong aluminum D ring, and strong URAFLEX buckle, make the collar light but still strong tension
- 6.Extra plastic D ring for ID tag or pendant