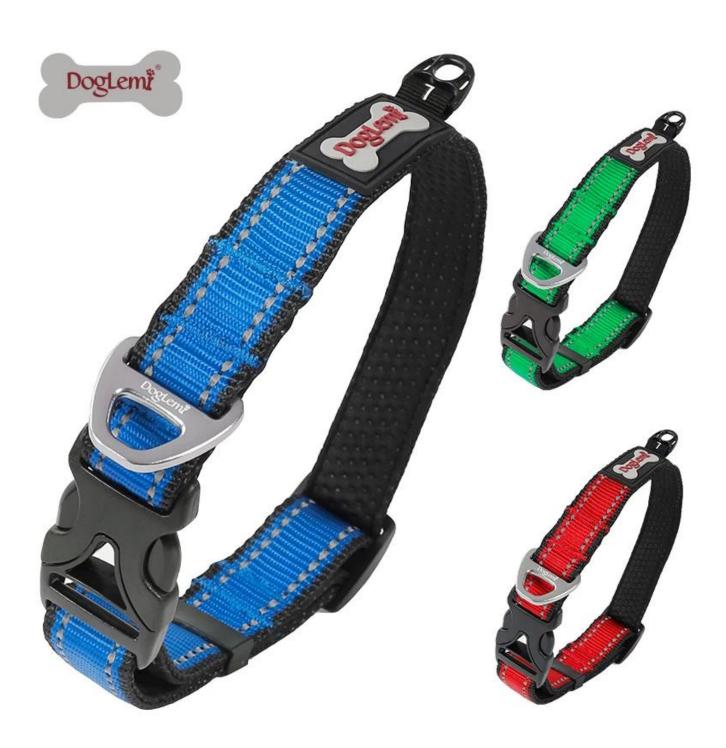

## Comfortable reflective dog collar

## **Product Features / Features:**

- 1. Durable : with soft strong nylon webbing , enforce stitching , high tension and durable
- 2. Reflective: with 2 reflective stitching on webbing, safety walking your dog in dark
- 3. Comfort: padded with soft mesh foam, breathable and comfortable
- 4. Adopts Doglemi ultra-light aviation aluminum buckle to reduce dog weight, rust and durability
- 5.Light weight: with light and strong aluminum D ring, and strong URAFLEX buckle, make the collar light but still strong tension
- 6.Extra plastic D ring for ID tag or pendant