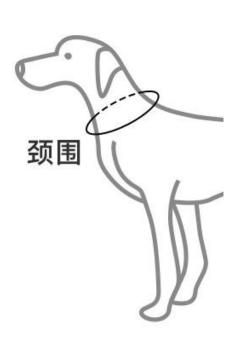

| SIZE | 颈围(CM) | 宽度(CM) |
|------|--------|--------|
| S    | 23-30  | 2      |
| М    | 28-41  | 2      |
| L    | 36-52  |        |
| XL   | 44-62  | 2.5    |