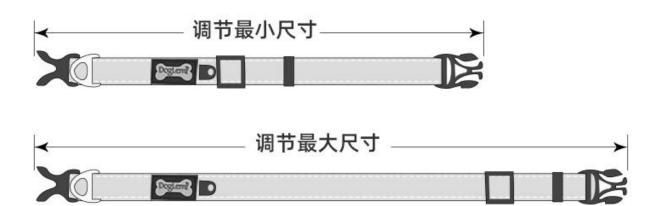

| SIZE | 颈围(CM) | 宽度(CM) |
|------|--------|--------|
| S    | 23-30  | 2      |
| М    | 28-41  | 2      |
| L    | 36-52  |        |
| XL   | 44-62  | 2.5    |