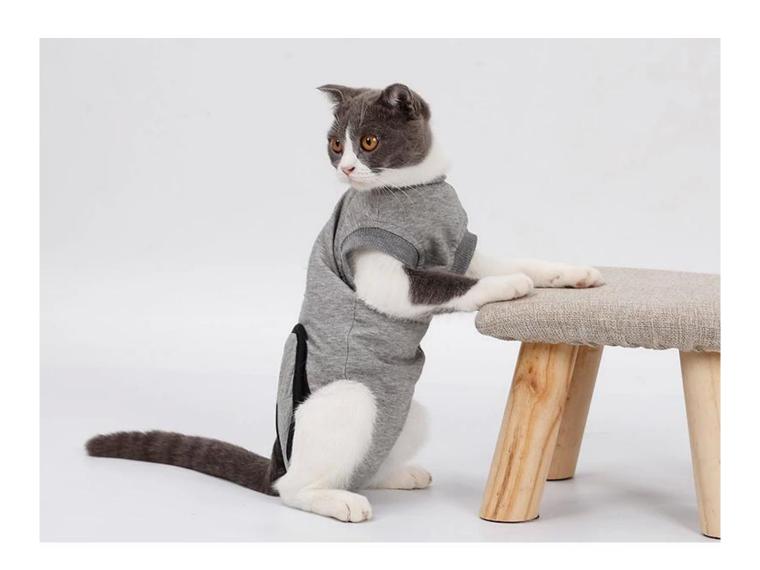

## **Restoration of stable clothes after cotton**

Protect cat's wounds and bandages

**Protect skin diseases** 

Allow use of litter box

Protect hotspots

Brand: DogLemi

Name: Recovery Cat Suit

Item NO: PC60027