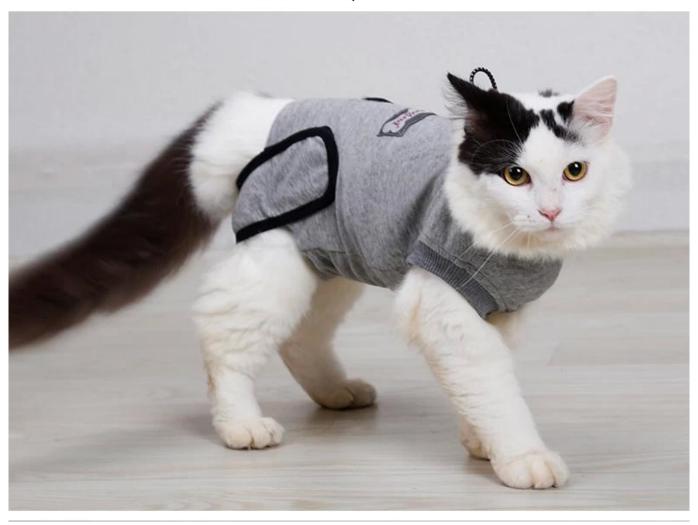

## **Restoration of stable clothes after cotton**

Protect cat's wounds and bandages

**Protect skin diseases** 

Allow use of litter box

Protect hotspots

Brand: DogLemi

Name: Recovery Cat Suit

Item NO: PC60027