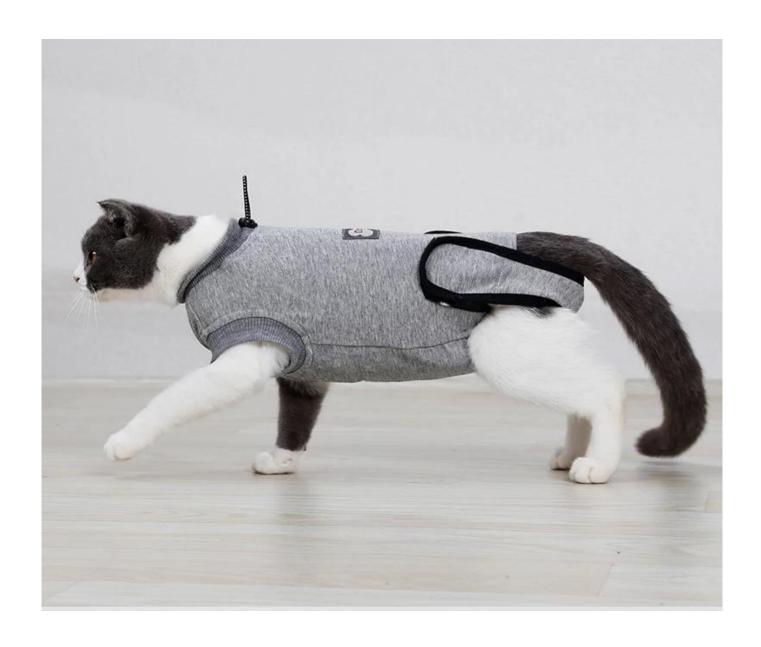

## **Restoration of stable clothes after cotton**

Protect cat's wounds and bandages

**Protect skin diseases** 

Allow use of litter box

Protect hotspots

Brand: DogLemi

Name: Recovery Cat Suit

Item NO: PC60027