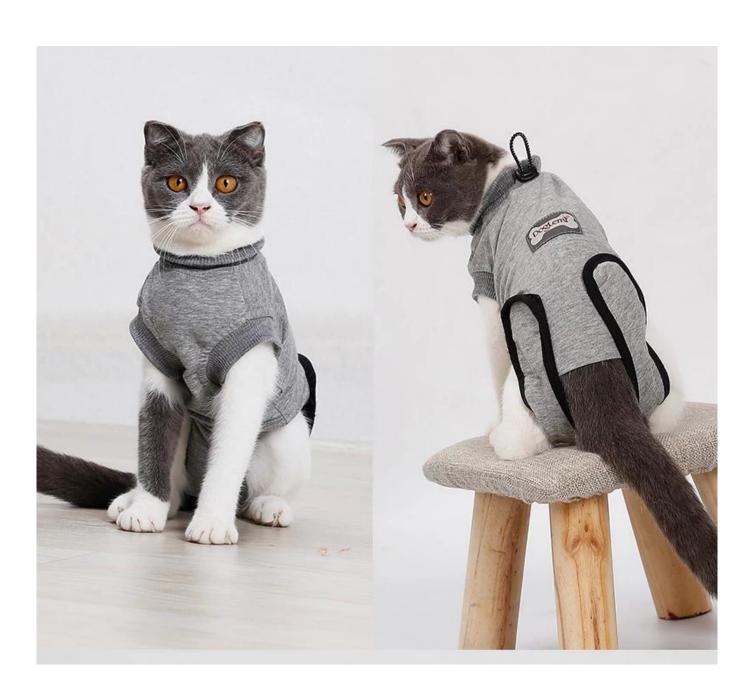

## **Restoration of stable clothes after cotton**

Protect cat's wounds and bandages

**Protect skin diseases** 

Allow use of litter box

Protect hotspots

Brand: DogLemi

Name: Recovery Cat Suit

Item NO: PC60027