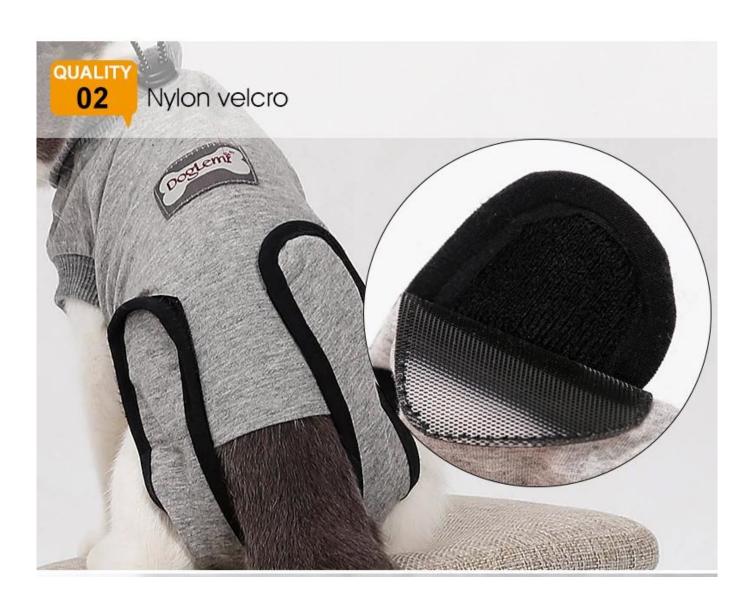

## **Restoration of stable clothes after cotton**

Protect cat's wounds and bandages

**Protect skin diseases** 

Allow use of litter box

Protect hotspots

Brand: DogLemi

Name: Recovery Cat Suit

Item NO: PC60027