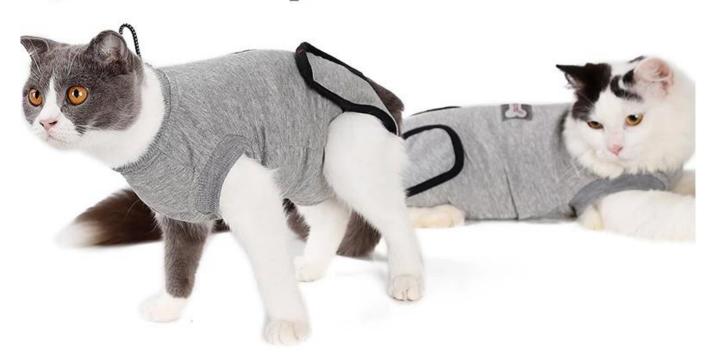

Size: XXS,XS,S,M

Color: Grey

| Size | Neck(cm) | Chest(cm) | Length(cm) | Fit for weight |
|------|----------|-----------|------------|----------------|
| XXS  | 24       | 27        | 25-30      | Kitten         |
| XS   | 28       | 34        | 30-35      | Kitten         |
| S    | 32       | 39        | 35-40      | 3-5kg          |
| М    | 36       | 48        | 40-45      | Above 5kg      |