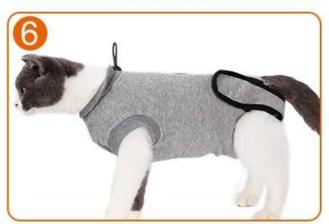

## **Restoration of stable clothes after cotton**

Protect cat's wounds and bandages

**Protect skin diseases** 

Allow use of litter box

Protect hotspots

Brand: DogLemi

Name: Recovery Cat Suit

Item NO: PC60027