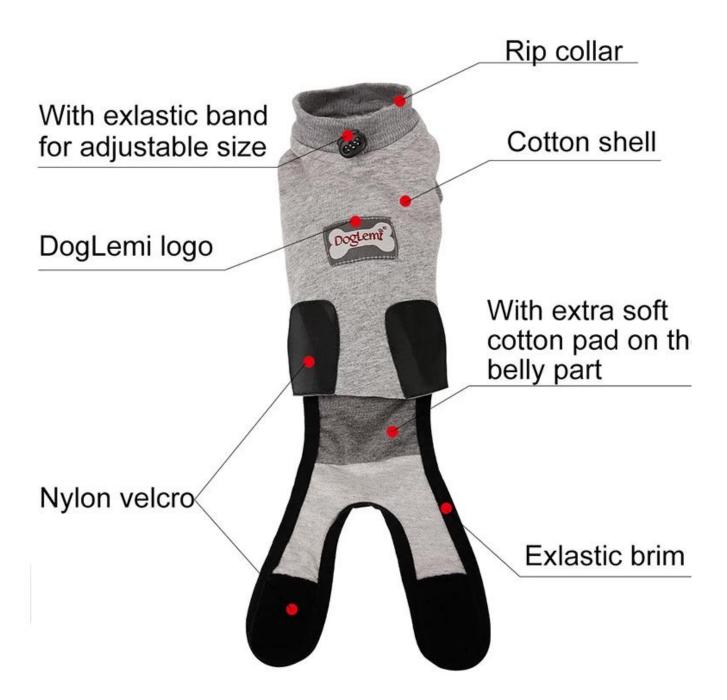

## **Restoration of stable clothes after cotton**

Protect cat's wounds and bandages

**Protect skin diseases** 

Allow use of litter box

Protect hotspots

Brand: DogLemi

Name: Recovery Cat Suit

Item NO: PC60027