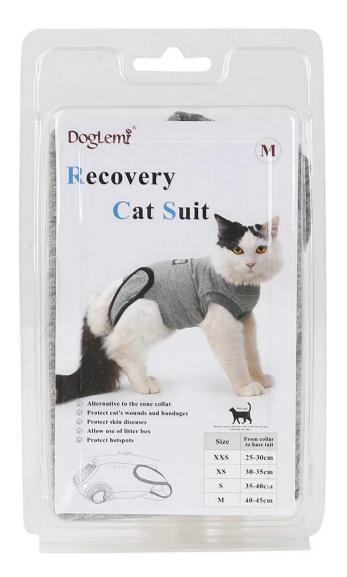

## **Restoration of stable clothes after cotton**

Protect cat's wounds and bandages

**Protect skin diseases** 

Allow use of litter box

Protect hotspots

Brand: DogLemi

Name: Recovery Cat Suit

Item NO: PC60027

Size: XXS,XS,S,M

Color: Grey

| Size | Neck(cm) | Chest(cm) | Length(cm) | Fit for weight |
|------|----------|-----------|------------|----------------|
| XXS  | 24       | 27        | 25-30      | Kitten         |
| XS   | 28       | 34        | 30-35      | Kitten         |
| S    | 32       | 39        | 35-40      | 3-5kg          |
| М    | 36       | 48        | 40-45      | Above 5kg      |