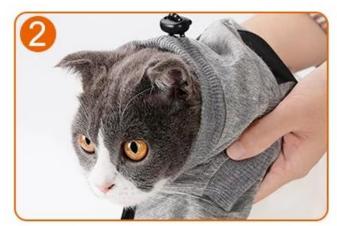

## **Restoration of stable clothes after cotton**

Protect cat's wounds and bandages

**Protect skin diseases** 

Allow use of litter box

Protect hotspots

Brand: DogLemi

Name: Recovery Cat Suit

Item NO: PC60027