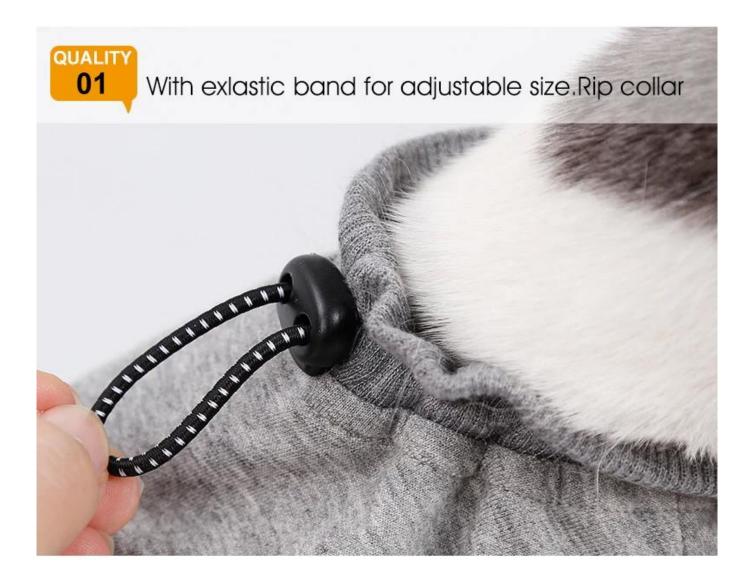

## **Restoration of stable clothes after cotton**

Protect cat's wounds and bandages

**Protect skin diseases** 

Allow use of litter box

Protect hotspots

Brand: DogLemi

Name: Recovery Cat Suit

Item NO: PC60027