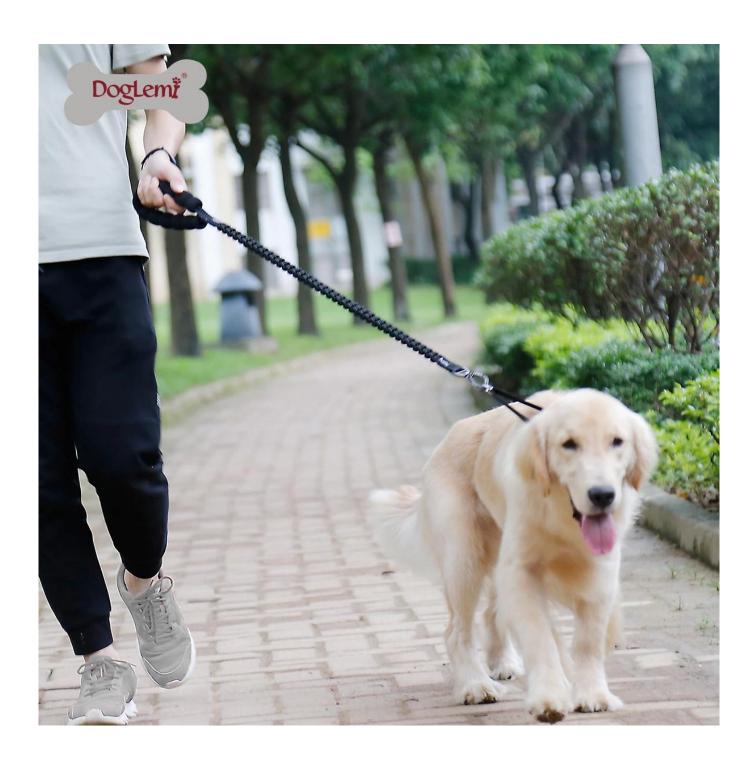

### Explosion-proof cushioning traction rope

#### **Product Features / Features:**

- 1. Durable: high quality crack-resistant nylon woven fabric, durable
- 2. Safety: with zinc alloy lock, 100% safety lock, durable and not rust, Doglemi laser logo
- 3. Reflective: Ribbon with 3 reflective stripes, highly visible and safe in the dark
- 4. Shock-absorbing and explosion-proof: The buffer belt can extend and absorb the impact, and the elastic cushioning design can protect the impact of your dog's sudden start and stop.
- 5.2 comfortable handles: NBR matte handle, light hand feel, non-slip shock absorption, hyena does not hurt the hand
- 6. This cushioning type of traction rope is suitable for medium and large dogs, and it is explosion-proof and shock-absorbing, which makes it easier for you to walk your dog!