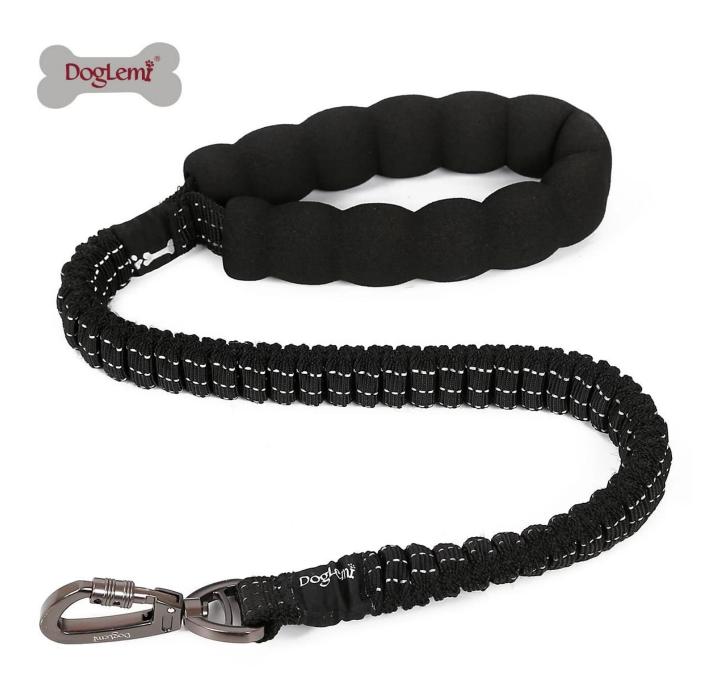

### Explosion-proof cushioning traction rope

#### **Product Features / Features:**

- 1. Durable: high quality crack-resistant nylon woven fabric, durable
- 2. Safety: with zinc alloy lock, 100% safety lock, durable and not rust, Doglemi laser logo
- 3. Reflective: Ribbon with 3 reflective stripes, highly visible and safe in the dark
- 4. Shock-absorbing and explosion-proof: The buffer belt can extend and absorb the impact, and the elastic cushioning design can protect the impact of your dog's sudden start and stop.
- 5.2 comfortable handles: NBR matte handle, light hand feel, non-slip shock absorption, hyena does not hurt the hand
- 6. This cushioning type of traction rope is suitable for medium and large dogs, and it is explosion-proof and shock-absorbing, which makes it easier for you to walk your dog!

# Anti Shock Bungee Dog Leash