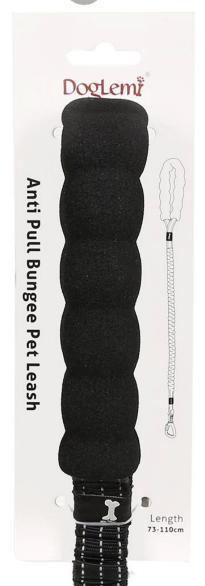

oning traction rope

#### **Product Features / Features:**

- 1. Durable: high quality crack-resistant nylon woven fabric, durable
- 2. Safety: with zinc alloy lock, 100% safety lock, durable and not rust, Doglemi laser logo
- 3. Reflective: Ribbon with 3 reflective stripes, highly visible and safe in the dark
- 4. Shock-absorbing and explosion-proof: The buffer belt can extend and absorb the impact, and the elastic cushioning design can protect the impact of your dog's sudden start and stop.
- 5.2 comfortable handles: NBR matte handle, light hand feel, non-slip shock absorption, hyena does not hurt the hand
- 6. This cushioning type of traction rope is suitable for medium and large dogs, and it is explosion-proof and shock-absorbing, which makes it easier for you to walk your dog!

















# Anti Shock Bungee Dog Leash

## MIN:73cm



## MAX:110cm