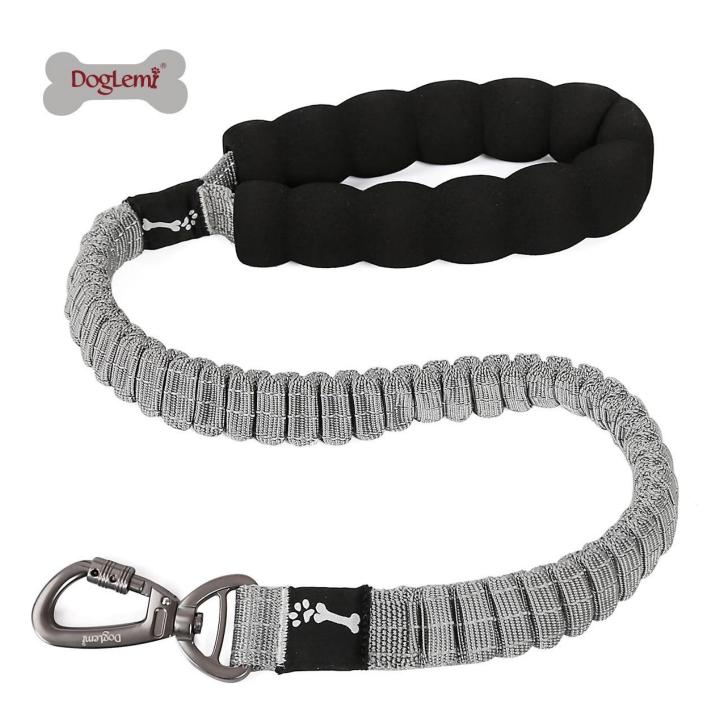

### Explosion-proof cushioning traction rope

#### **Product Features / Features:**

- 1. Durable: high quality crack-resistant nylon woven fabric, durable
- 2. Safety: with zinc alloy lock, 100% safety lock, durable and not rust, Doglemi laser logo
- 3. Reflective: Ribbon with 3 reflective stripes, highly visible and safe in the dark
- 4. Shock-absorbing and explosion-proof: The buffer belt can extend and absorb the impact, and the elastic cushioning design can protect the impact of your dog's sudden start and stop.
- 5.2 comfortable handles: NBR matte handle, light hand feel, non-slip shock absorption, hyena does not hurt the hand
- 6. This cushioning type of traction rope is suitable for medium and large dogs, and it is explosion-proof and shock-absorbing, which makes it easier for you to walk your dog!

# Anti Shock Bungee Dog Leash