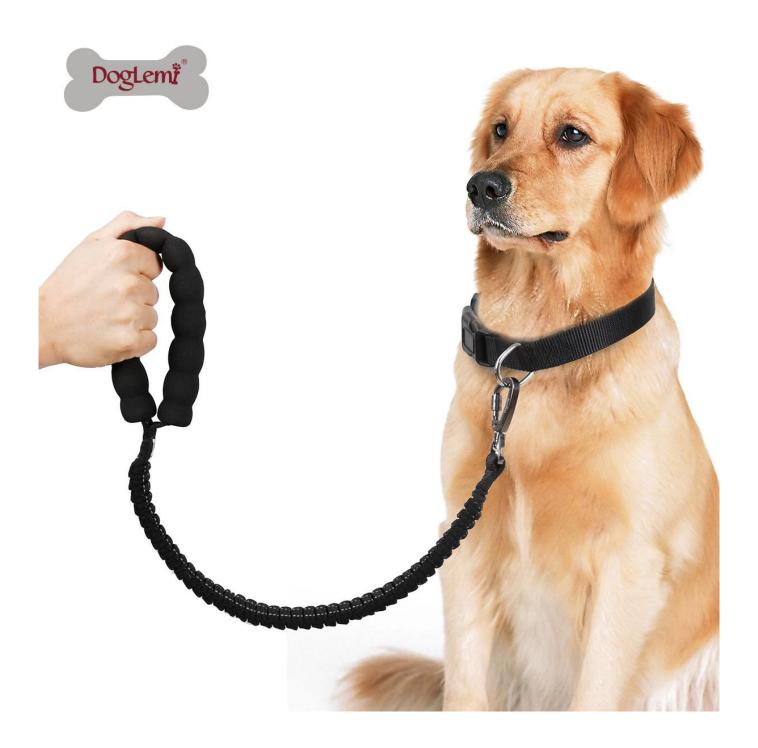

### Explosion-proof cushioning traction rope

#### **Product Features / Features:**

- 1. Durable: high quality crack-resistant nylon woven fabric, durable
- 2. Safety: with zinc alloy lock, 100% safety lock, durable and not rust, Doglemi laser logo
- 3. Reflective: Ribbon with 3 reflective stripes, highly visible and safe in the dark
- 4. Shock-absorbing and explosion-proof: The buffer belt can extend and absorb the impact, and the elastic cushioning design can protect the impact of your dog's sudden start and stop.
- 5.2 comfortable handles: NBR matte handle, light hand feel, non-slip shock absorption, hyena does not hurt the hand
- 6. This cushioning type of traction rope is suitable for medium and large dogs, and it is explosion-proof and shock-absorbing, which makes it easier for you to walk your dog!