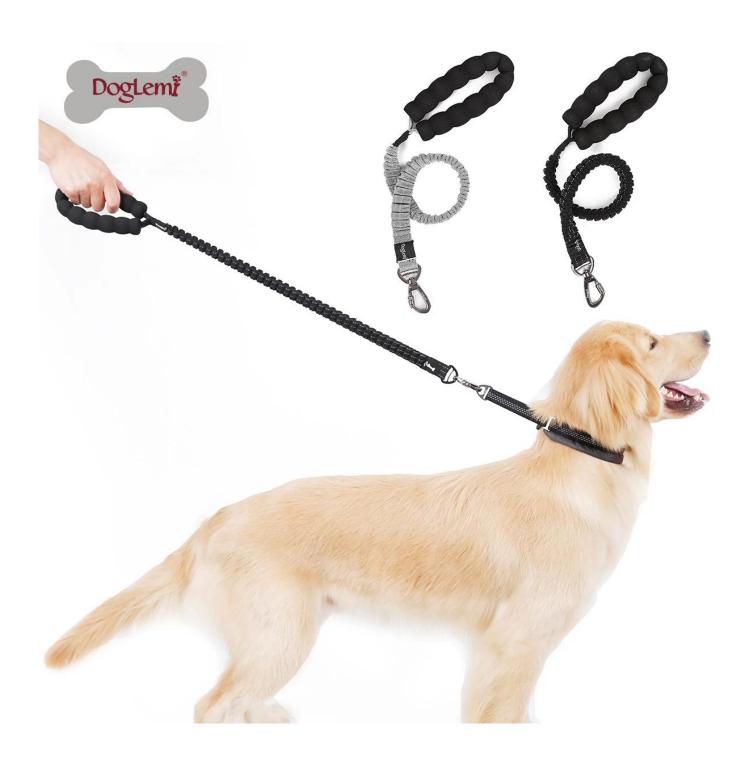

### Explosion-proof cushioning traction rope

#### **Product Features / Features:**

- 1. Durable: high quality crack-resistant nylon woven fabric, durable
- 2. Safety: with zinc alloy lock, 100% safety lock, durable and not rust, Doglemi laser logo
- 3. Reflective: Ribbon with 3 reflective stripes, highly visible and safe in the dark
- 4. Shock-absorbing and explosion-proof: The buffer belt can extend and absorb the impact, and the elastic cushioning design can protect the impact of your dog's sudden start and stop.
- 5.2 comfortable handles: NBR matte handle, light hand feel, non-slip shock absorption, hyena does not hurt the hand
- 6. This cushioning type of traction rope is suitable for medium and large dogs, and it is explosion-proof and shock-absorbing, which makes it easier for you to walk your dog!

# Anti Shock Bungee Dog Leash