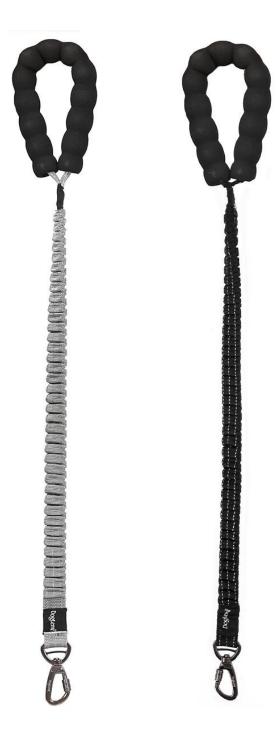

### Explosion-proof cushioning traction rope

#### **Product Features / Features:**

- 1. Durable: high quality crack-resistant nylon woven fabric, durable
- 2. Safety: with zinc alloy lock, 100% safety lock, durable and not rust, Doglemi laser logo
- 3. Reflective: Ribbon with 3 reflective stripes, highly visible and safe in the dark
- 4. Shock-absorbing and explosion-proof: The buffer belt can extend and absorb the impact, and the elastic cushioning design can protect the impact of your dog's sudden start and stop.
- 5.2 comfortable handles: NBR matte handle, light hand feel, non-slip shock absorption, hyena does not hurt the hand
- 6. This cushioning type of traction rope is suitable for medium and large dogs, and it is explosion-proof and shock-absorbing, which makes it easier for you to walk your dog!

# Anti Shock Bungee Dog Leash