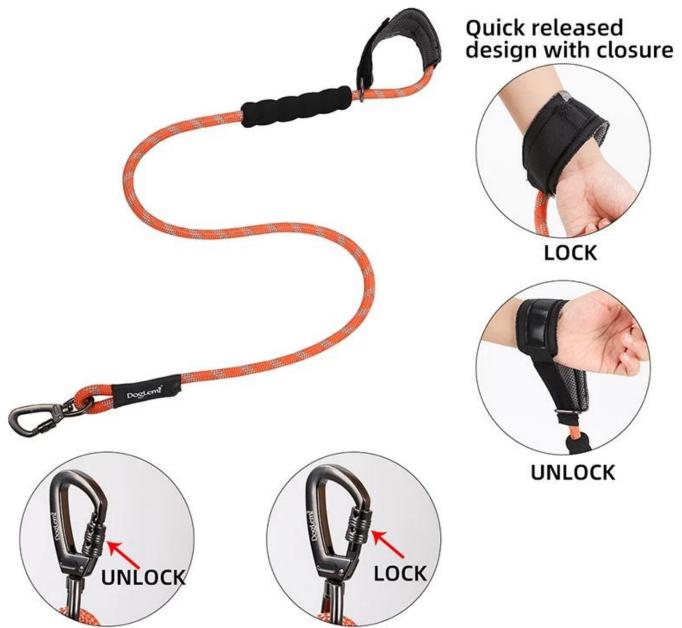

# Quick released design with closure

03

Safety Hook with lock : premium chrome hook with safety lock

### Soft NBR handle grap

Reflecting nylon rope

## Laser logo hook with lock