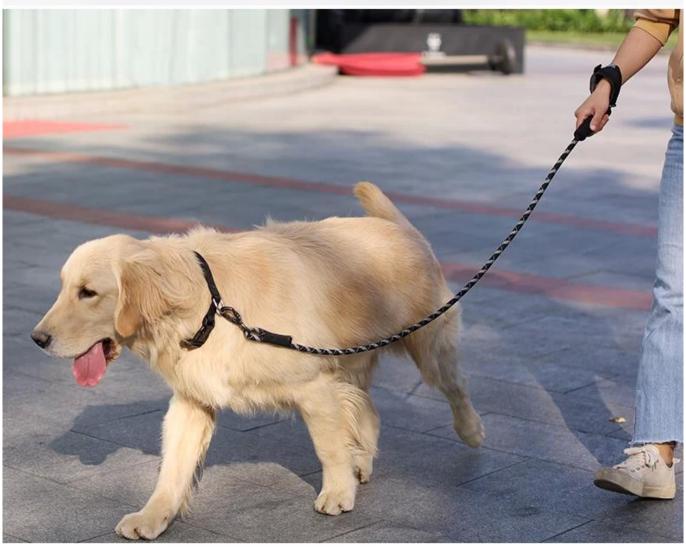

### Round dog leash

#### **Product Features / Features:**

- 1. Reflecting: with reflecting stitching in the rope, safety walking your dog in dark
- 2.Durable: 11mm dia. nylon webbing, soft and strong
- 3. Hand Free: with easy control padded handle, walking your dog with relax and confort
- 4. Safety Hook with lock : premium chrome hook with safety lock
- 5. Quick Release Handle with closure for emergency



Durable and Reflecting

Easy Control Handle

Hands free

# Quick released design with closure



03





Safety Hook with lock : premium chrome hook with safety lock

### Soft NBR handle grap



Reflecting nylon rope



## Laser logo hook with lock