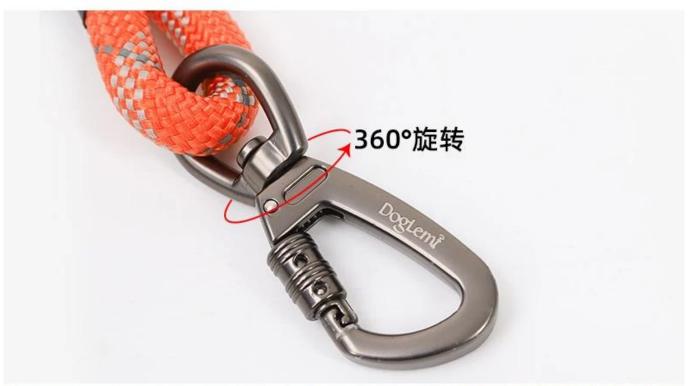

#### **Product Features / Features:**

- 1. Reflecting: with reflecting stitching in the rope, safety walking your dog in dark
- 2.Durable: 11mm dia. nylon webbing, soft and strong
- 3. Hand Free: with easy control padded handle, walking your dog with relax and confort
- 4. Safety Hook with lock : premium chrome hook with safety lock
- 5. Quick Release Handle with closure for emergency

# Quick released design with closure

03

Safety Hook with lock : premium chrome hook with safety lock

## Laser logo hook with lock