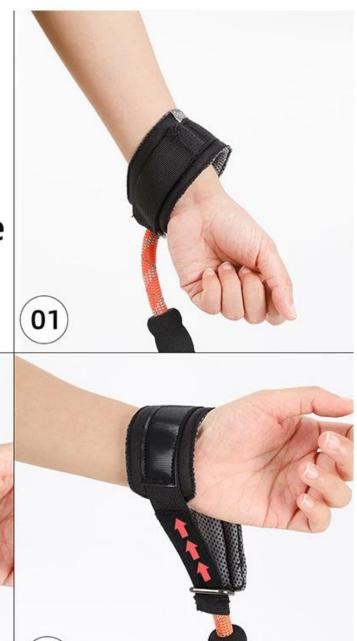

# Quick released design with closure

03

Safety Hook with lock : premium chrome hook with safety lock