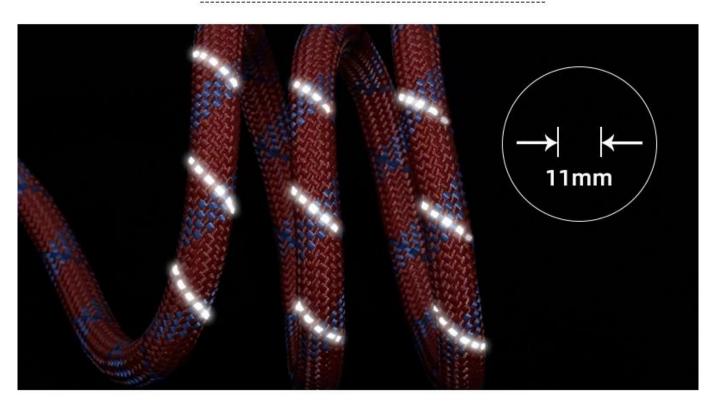

#### **Product Features / Features:**

- 1. Reflecting: with reflecting stitching in the rope, safety walking your dog in dark
- 2.Durable: 11mm dia. nylon webbing, soft and strong
- 3. Hand Free: with easy control padded handle, walking your dog with relax and confort
- 4. Safety Hook with lock : premium chrome hook with safety lock
- 5. Quick Release Handle with closure for emergency

Durable and Reflecting

Easy Control Handle

Hands free

### Soft NBR handle grap

Reflecting nylon rope