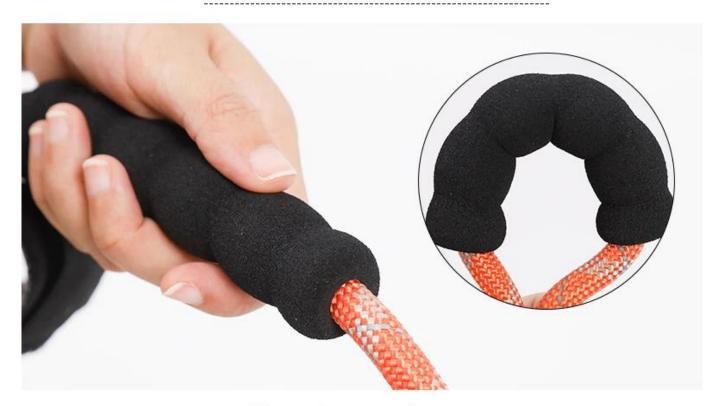

Durable and Reflecting

Easy Control Handle

Hands free

### Soft NBR handle grap

Reflecting nylon rope