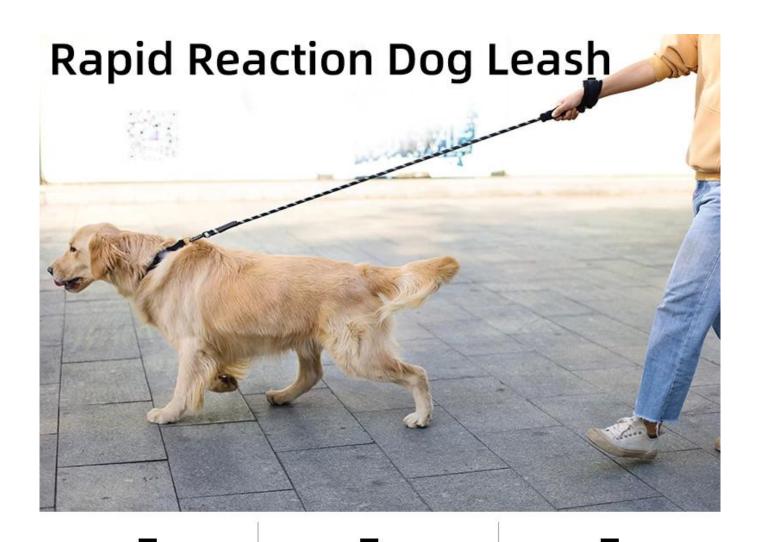

### Round dog leash

#### **Product Features / Features:**

- 1. Reflecting: with reflecting stitching in the rope, safety walking your dog in dark
- 2.Durable: 11mm dia. nylon webbing, soft and strong
- 3. Hand Free: with easy control padded handle, walking your dog with relax and confort
- 4. Safety Hook with lock : premium chrome hook with safety lock
- 5. Quick Release Handle with closure for emergency

Durable and Reflecting

Easy Control Handle

Hands free