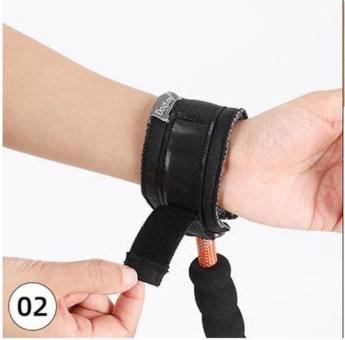

# Quick released design with closure

03

Safety Hook with lock : premium chrome hook with safety lock