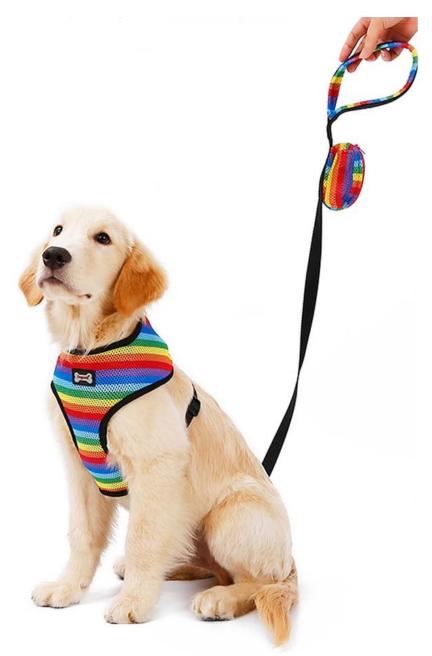

## **Product Features / Features:**

 The fabric uses sandwich net cloth, which has unique cushioning ability. When the pet starts, it will not attract the pet. The fabric is soft and breathable, which increases the wearing comfort of the pet.
Sleeve type + chest Japanese word buckle adjustment + buckle fixed, multi-layer protection, pets are not easy to break free, easy to adjust and wear;

5. The product contains a chest back, a leash, a hyena bag, a chest back to solve your dog's needs, and a stylish rainbow stripe to keep the dog back.