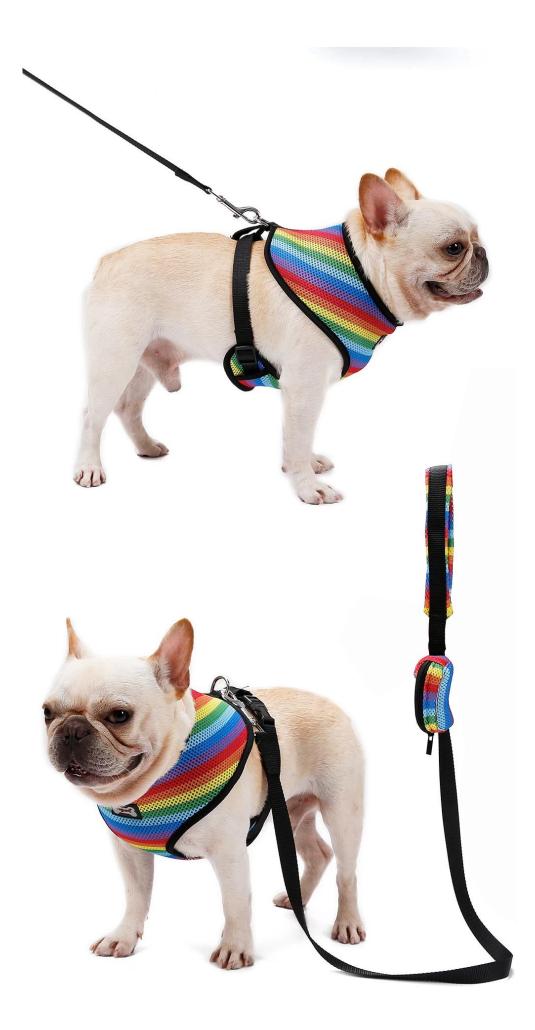

5. The product contains a chest back, a leash, a hyena bag, a chest back to solve your dog's needs, and a stylish rainbow stripe to keep the dog back.