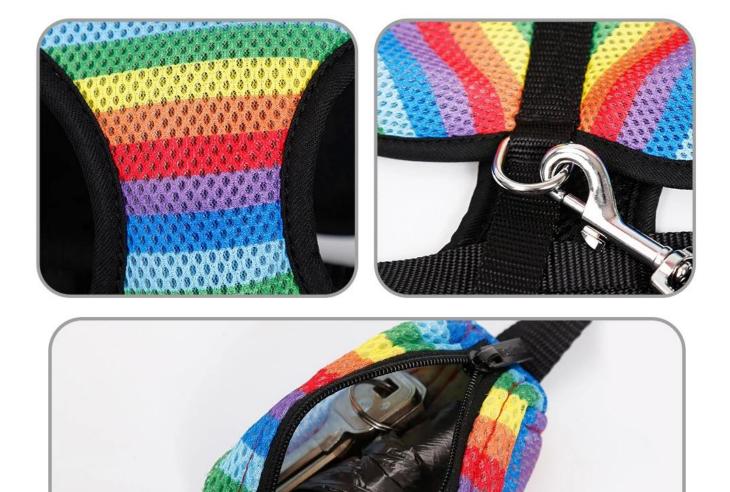

3. The vest is treated with an outsourced edge, and the chest back is more durable;

4. The metal D-shaped buckle and the traction buckle are chrome-plated, the gloss is good, and it is not easy to rust and is very durable;

5. The product contains a chest back, a leash, a hyena bag, a chest back to solve your dog's needs, and a stylish rainbow stripe to keep the dog back.