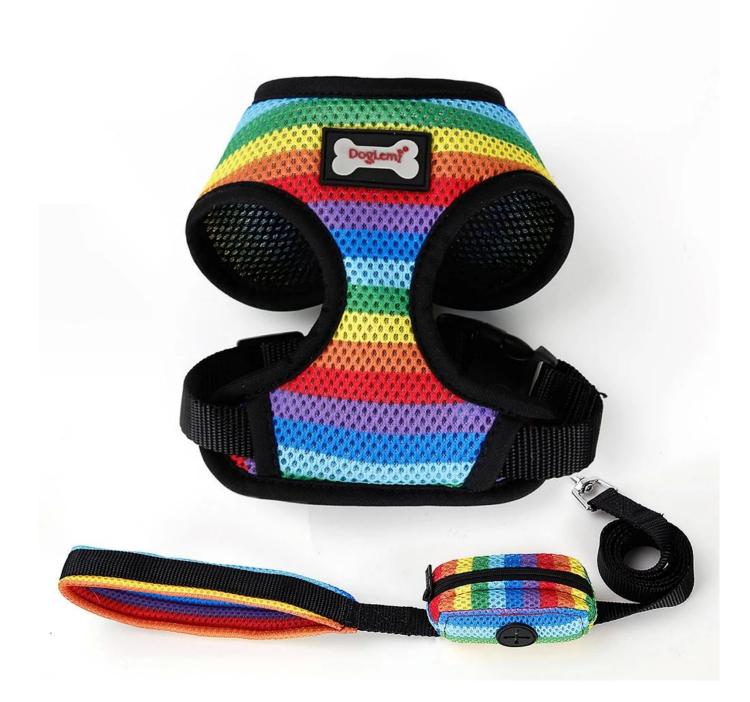

## **Product Features / Features:**

 The fabric uses sandwich net cloth, which has unique cushioning ability. When the pet starts, it will not attract the pet. The fabric is soft and breathable, which increases the wearing comfort of the pet.
Sleeve type + chest Japanese word buckle adjustment + buckle fixed, multi-layer protection, pets are not easy to break free, easy to adjust and wear;

3. The vest is treated with an outsourced edge, and the chest back is more durable;

4. The metal D-shaped buckle and the traction buckle are chrome-plated, the gloss is good, and it is not easy to rust and is very durable;

5. The product contains a chest back, a leash, a hyena bag, a chest back to solve your dog's needs, and a stylish rainbow stripe to keep the dog back.