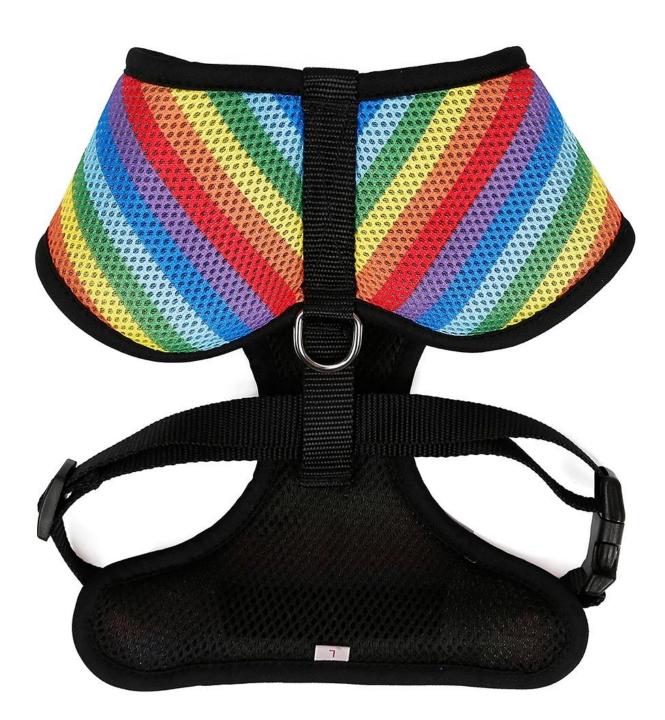

## **Product Features / Features:**

 The fabric uses sandwich net cloth, which has unique cushioning ability. When the pet starts, it will not attract the pet. The fabric is soft and breathable, which increases the wearing comfort of the pet.
Sleeve type + chest Japanese word buckle adjustment + buckle fixed, multi-layer protection, pets are not easy to break free, easy to adjust and wear;

3. The vest is treated with an outsourced edge, and the chest back is more durable;

4. The metal D-shaped buckle and the traction buckle are chrome-plated, the gloss is good, and it is not easy to rust and is very durable;