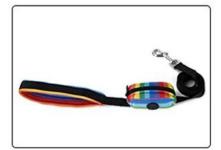

5. The product contains a chest back, a leash, a hyena bag, a chest back to solve your dog's needs, and a stylish rainbow stripe to keep the dog back.