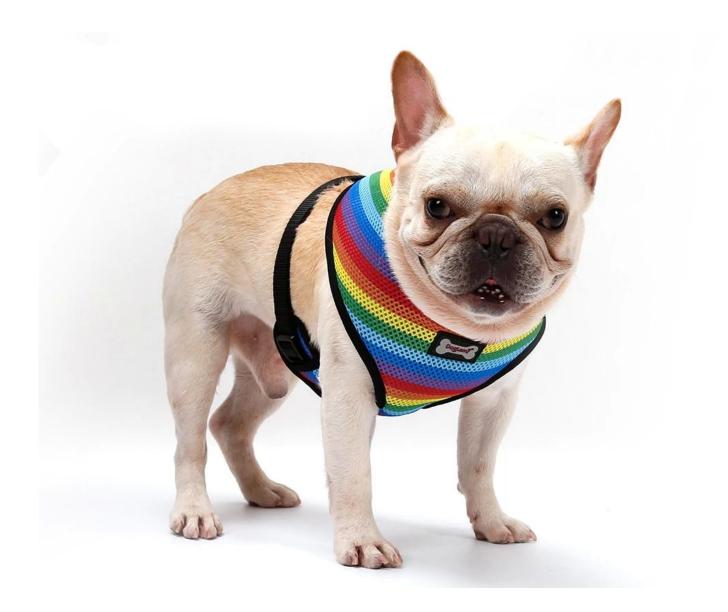

## **Product Features / Features:**

 The fabric uses sandwich net cloth, which has unique cushioning ability. When the pet starts, it will not attract the pet. The fabric is soft and breathable, which increases the wearing comfort of the pet.
Sleeve type + chest Japanese word buckle adjustment + buckle fixed, multi-layer protection, pets are not easy to break free, easy to adjust and wear;

5. The product contains a chest back, a leash, a hyena bag, a chest back to solve your dog's needs, and a stylish rainbow stripe to keep the dog back.