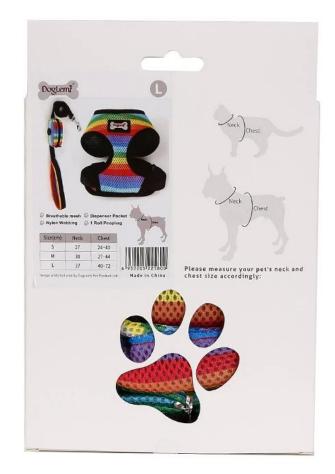

## **Product Features / Features:**

 The fabric uses sandwich net cloth, which has unique cushioning ability. When the pet starts, it will not attract the pet. The fabric is soft and breathable, which increases the wearing comfort of the pet.
Sleeve type + chest Japanese word buckle adjustment + buckle fixed, multi-layer protection, pets are not easy to break free, easy to adjust and wear;

3. The vest is treated with an outsourced edge, and the chest back is more durable;

4. The metal D-shaped buckle and the traction buckle are chrome-plated, the gloss is good, and it is not easy to rust and is very durable;

5. The product contains a chest back, a leash, a hyena bag, a chest back to solve your dog's needs, and a stylish rainbow stripe to keep the dog back.