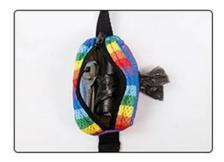

5. The product contains a chest back, a leash, a hyena bag, a chest back to solve your dog's needs, and a stylish rainbow stripe to keep the dog back.